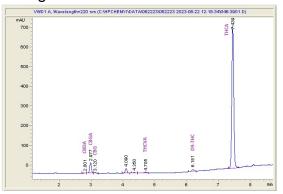

### Chromatogram

### Cannabinoid Profile by HPLC

Cannabinoid % wt mg/g CBDA 0.082 0.82 CBGA 1.911 19.11 CBG 0.144 1.44 THCVa 2.4 0.24 Delta-9-THC 0.219 2.19 THCA 28.47 284.66 **Total Cannabinoids** 31.06 310.6 **Calculated Total THC** 251.84 25.18 **Calculated CBD Yield** 0.07 0.72 Calculated Total THC = Delta-9-THC + 0.877 \* THCA Calculated Maximum CBD Yield = CBD + 0.877 \* CBDA