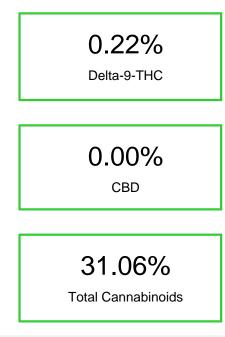

# Cannabinoid Profile

### Cannabinoid Profile by HPLC

Cannabinoid % wt mg/g CBDA 0.082 0.82 CBGA 1.911 19.11 CBG 0.144 1.44 THCVa 2.4 0.24 Delta-9-THC 0.219 2.19 THCA 28.47 284.66 **Total Cannabinoids** 31.06 310.6 **Calculated Total THC** 251.84 25.18 **Calculated CBD Yield** 0.07 0.72 Calculated Total THC = Delta-9-THC + 0.877 \* THCA Calculated Maximum CBD Yield = CBD + 0.877 \* CBDA