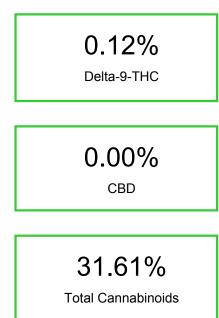

## Chromatogram

Cannabinoid Profile by HPLC

| Cannabinoid          | % wt  | mg/g  |
|----------------------|-------|-------|
| CBDA                 | 0.1   | 1.0   |
| CBGA                 | 1.49  | 14.9  |
| CBG                  | 0.13  | 1.3   |
| Delta-9-THC          | 0.12  | 1.2   |
| THCA                 | 29.77 | 297.7 |
| Total Cannabinoids   | 31.61 | 316.1 |
| Calculated CBD Yield | 0.09  | 0.88  |