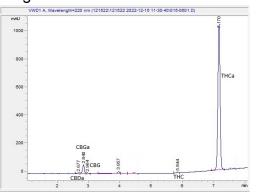

## Chromatogram

Cannabinoid Profile by HPLC

| Cannabinoid          | % wt  | mg/g  |
|----------------------|-------|-------|
| CBDA                 | 0.1   | 1.0   |
| CBGA                 | 1.49  | 14.9  |
| CBG                  | 0.13  | 1.3   |
| Delta-9-THC          | 0.12  | 1.2   |
| THCA                 | 29.77 | 297.7 |
| Total Cannabinoids   | 31.61 | 316.1 |
| Calculated CBD Yield | 0.09  | 0.88  |

CBDA CBGA

1.49

0.1

CBG

0.13

Delta-

9-THC 0.12 29.77

THCA