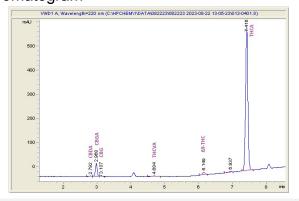

## Sample 614-082223-083

Blue Dream

Sample Submitted: 08-22-2023; Report Date: 08-28-2023

# Blue Dream THC-A Hemp

Plant Material: Flower

#### Chromatogram



## Cannabinoid Profile



### Cannabinoid Profile by HPLC

0.26%

Delta-9-THC

0.00%

CBD

28.71%

**Total Cannabinoids** 

| Cannabinoid          | % wt  | mg/g   |
|----------------------|-------|--------|
| CBDA                 | 0.084 | 0.84   |
| CBGA                 | 1.95  | 19.5   |
| CBG                  | 0.174 | 1.74   |
| THCVa                | 0.172 | 1.72   |
| Delta-9-THC          | 0.259 | 2.59   |
| THCA                 | 26.07 | 260.66 |
| Total Cannabinoids   | 28.71 | 287.0  |
| Calculated Total THC | 23.12 | 231.19 |
| Calculated CBD Yield | 0.07  | 0.74   |

Calculated Total THC = Delta-9-THC + 0.877 \* THCA Calculated Maximum CBD Yield = CBD + 0.877 \* CBDA

Marin Analytics, LLC 250 Bel Marin Keys Blvd, Suite D4 Novato, CA 94949

833-321-TEST / info@marinanalytics.