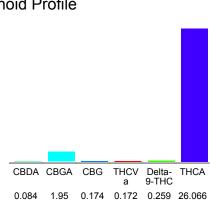

## Cannabinoid Profile

### Cannabinoid Profile by HPLC

0.26%

Delta-9-THC

0.00%

CBD

28.71%

**Total Cannabinoids** 

| Cannabinoid          | % wt  | mg/g   |
|----------------------|-------|--------|
| CBDA                 | 0.084 | 0.84   |
| CBGA                 | 1.95  | 19.5   |
| CBG                  | 0.174 | 1.74   |
| THCVa                | 0.172 | 1.72   |
| Delta-9-THC          | 0.259 | 2.59   |
| THCA                 | 26.07 | 260.66 |
| Total Cannabinoids   | 28.71 | 287.0  |
| Calculated Total THC | 23.12 | 231.19 |
| Calculated CBD Yield | 0.07  | 0.74   |