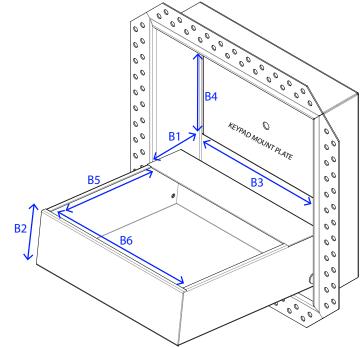

## **Component Dimensions**

AR

| Inches MM Colours & S                            | izes 10" x <sup>-</sup>               |  |
|--------------------------------------------------|---------------------------------------|--|
|                                                  |                                       |  |
| A1 12 1/2" 318mm Satin Whi                       | te                                    |  |
| A2 12 <sup>1</sup> / <sub>2</sub> " 318mm        |                                       |  |
| A3 10 <sup>1</sup> /16" 256mm                    |                                       |  |
| A4 10 <sup>1</sup> /16" 256mm                    |                                       |  |
| A5 2 <sup>7</sup> / <sub>8</sub> " 73mm          | Mounting plate face to inside of door |  |
| B1 2 <sup>1</sup> /8" 51mm Mounting plate face t |                                       |  |
| B2 2 <sup>7</sup> / <sub>8</sub> " 73mm          |                                       |  |
| B3 8" 203mm                                      |                                       |  |
| B4 4 <sup>7</sup> /8" 124mm                      |                                       |  |
| B5 6 <sup>7</sup> / <sub>16</sub> " 164mm        |                                       |  |