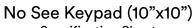

## **Component Dimensions**

AR

| Inches MM Colours & S                            | izes 10" x <sup>-</sup>               |  |
|--------------------------------------------------|---------------------------------------|--|
|                                                  |                                       |  |
| A1 12 1/2" 318mm Satin Whi                       | te                                    |  |
| A2 12 <sup>1</sup> / <sub>2</sub> " 318mm        |                                       |  |
| A3 10 <sup>1</sup> /16" 256mm                    |                                       |  |
| A4 10 <sup>1</sup> /16" 256mm                    |                                       |  |
| A5 2 <sup>7</sup> / <sub>8</sub> " 73mm          | Mounting plate face to inside of door |  |
| B1 2 <sup>1</sup> /8" 51mm Mounting plate face t |                                       |  |
| B2 2 <sup>7</sup> / <sub>8</sub> " 73mm          |                                       |  |
| B3 8" 203mm                                      |                                       |  |
| B4 4 <sup>7</sup> /8" 124mm                      |                                       |  |
| B5 6 <sup>7</sup> / <sub>16</sub> " 164mm        |                                       |  |