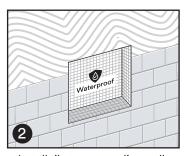

Prep and waterproof a minimum 12"x12" niche.

Install compatable 12"x12" waterproof shower niche system. See product specs for details.

Install tile to surrounding wall. DO NOT tile within the niche.

Apply silicone in tray.
Set pre-cut tray insert into place.
Allow time to cure.