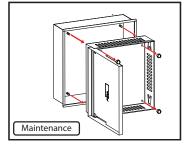

Apply silicone around the underside of the frame and 4 large masses on the back. Fit into place.

For maintenance purposes, acorn bolts can be removed to access the No-See Shower Niche base.