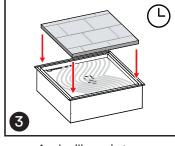

Prep and waterproof a minimum 12"x12" niche.

Install compatable 12"x12" waterproof shower niche system. See product specs for details.

Install tile to surrounding wall. DO NOT tile within the niche.

Apply silicone in tray.
Set pre-cut tray insert into place.
Allow time to cure.

Apply silicone around the underside of the frame and 4 large masses on the back. Fit into place.

For maintenance purposes, acorn bolts can be removed to access the No-See Shower Niche base.