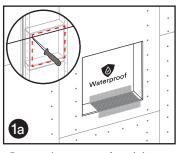

Prep and waterproof a minimum 12"x12" niche.

Install compatable 12"x12" waterproof shower niche system. See product specs for details.

Install tile to surrounding wall. DO NOT tile within the niche.

Apply silicone in tray.
Set pre-cut tray insert into place.
Allow time to cure.