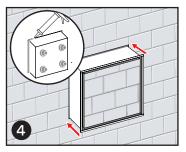

Apply silicone around the underside of the frame and 4 large masses on the back. Fit into place.

For maintenance purposes, acorn bolts can be removed to access the No-See Shower Niche base.