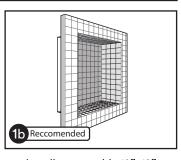

Prep and waterproof a minimum 12"x12" niche.

Install compatable 12"x12" waterproof shower niche system. See product specs for details.

Install tile to surrounding wall. DO NOT tile within the niche.

Apply silicone in tray.
Set pre-cut tray insert into place.
Allow time to cure.