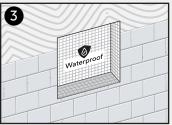

## Install compatable waterproof Shower Niche system. See product specs on website for details.

Apply silicone in **Tray**. Set pre-cut **Tray** insert into place. Allow time to cure.

For maintenance purposes, acorn bolts can be removed to access the **Base**.