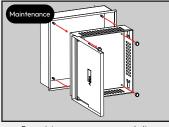

## Install compatable waterproof Shower Niche system. See product specs on website for details.

Apply silicone in **Tray**. Set pre-cut **Tray** insert into place. Allow time to cure.

For maintenance purposes, acorn bolts can be removed to access the **Base**.