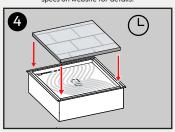

## Install compatable waterproof Shower Niche system. See product specs on website for details.

Apply silicone in **Tray**. Set pre-cut **Tray** insert into place. Allow time to cure.

For maintenance purposes, acorn bolts can be removed to access the **Base**.