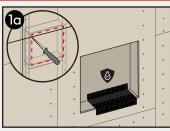

(1) Ensure all protective plastic film is removed prior to use.

Prep and waterproof a niche sized according to **Shower Niche** product.

Install tile to surrounding wall. DO NOT tile within the **Niche**.