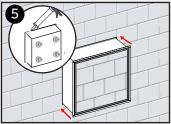

Apply silicone around the underside of the frame and 4 large masses on the back of the **Body**. Fit into place.