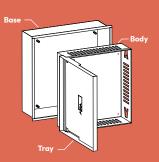

Apply silicone around the underside of the frame and 4 large masses on the back of the **Body**. Fit into place.

## Install compatable waterproof Shower Niche system. See product specs on website for details.

Apply silicone in **Tray**. Set pre-cut **Tray** insert into place. Allow time to cure.

For maintenance purposes, acorn bolts can be removed to access the **Base**.