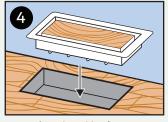

## **Materials Needed**

- Pre-cut piece of surface material for tray insert. (Size will vary for vent sizes).
- Bonding material (will vary for flooring materials).

## \*NOTE\*

- If duct opening is larger than the Base of the vent, use additional screws to add strength.



Apply adhesive bond in **Tray**.



Insert pre-cut flooring material.



Apply even pressure so the floor material is level to rim of **Tray**.

Let cure.



Insert vent in place.



Enjoy!

## \*Control Air Flow\*

No airflow included with this model. See which **Lite Dampers** are compatable with this product at www.ariavent.com

## **Additional Support**

support@ariavent.com / www.ariavent.com