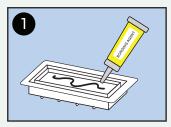

## \*NOTE\*

- If duct opening is larger than the Base of the vent, use additional screws to add strength.

Apply adhesive bond in **Tray**.

Insert pre-cut flooring material.

Apply even pressure so the floor material is level to rim of **Tray**.