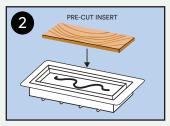

## \*NOTE\*

- If duct opening is larger than the Base of the vent, use additional screws to add strength.

Apply adhesive bond in **Tray**.

Insert pre-cut flooring material.

Apply even pressure so the floor material is level to rim of **Tray**.