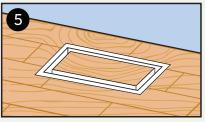

## \*NOTE\*

- If duct opening is larger than the Base of the vent, use additional screws to add strength.

Apply adhesive bond in **Tray**.

Insert pre-cut flooring material.

Apply even pressure so the floor material is level to rim of **Tray**.

Let cure.

Insert vent in place.

Enjoy!