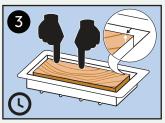

## **Materials Needed**

- Pre-cut piece of surface material for tray insert. (Size will vary for vent sizes).
- Bonding material (will vary for flooring materials).

## \*NOTE\*

- If duct opening is larger than the Base of the vent, use additional screws to add strength.



Apply adhesive bond in **Tray**.



Insert pre-cut flooring material.



Apply even pressure so the floor material is level to rim of **Tray**.

Let cure.



Insert vent in place.



Enjoy!

## \*Control Air Flow\*

No airflow included with this model. See which **Lite Dampers** are compatable with this product at www.ariavent.com

## **Additional Support**

support@ariavent.com / www.ariavent.com