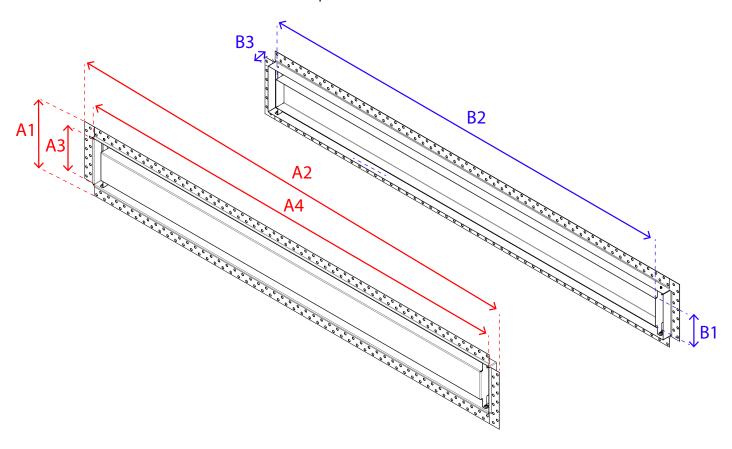

## **Component Dimensions**

Imperial

|    | Inches  |
|----|---------|
| A1 | 7 1/2"  |
| A2 | 52 ¹/₂" |
| А3 | 5"      |
| A4 | 50"     |
| B1 | 2 7/8"  |
| B2 | 47 7/8" |
| В3 | 7/8"    |

Metric

|    | mm     |
|----|--------|
| A1 | 191mm  |
| A2 | 1334mm |
| А3 | 127mm  |
| A4 | 1270mm |
| B1 | 1216mm |
| B2 | 73mm   |
| В3 | 22mm   |