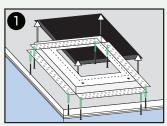

Dry-fit Base into vent opening.

Ensure flange is flat to the wall. Use screws to fasten as needed.

Measure base of ventilation fan to check if adjustments need to be made to the **Framed Exhaust Mount** opening.