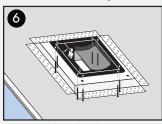

Paint inside of the **Body** and **Tray** to match ceiling colour. Do not paint fan.

Insert and slide **Tray** into place.
Use hole on the side of the **Tray** as a guide.