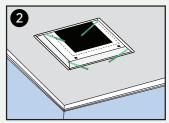

Measure **Body**. If adjustment is necessary, cut along perforated edges according to sizes in step #2.

Some fan flanges can obstruct holes needed to slide on the **Tray** (step 8). If this is the case, trim flanges of fan.