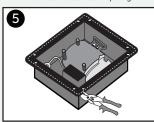

Dry-fit Base into vent opening.

Ensure flange is flat to the wall. Use screws to fasten as needed.

Measure base of ventilation fan to check if adjustments need to be made to the **Framed Exhaust Mount** opening.