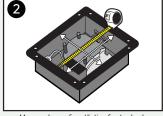

Measure **Body**. If adjustment is necessary, cut along perforated edges according to sizes in step #2.

Some fan flanges can obstruct holes needed to slide on the **Tray** (step 8). If this is the case, trim flanges of fan.

Peel and stick provided sound dampening strips along the edges of the opening.

Insert and fasten fan with screws. Sound damping strips should be sandwiched between fan and **Body**.

Paint inside of the **Body** and **Tray** to match ceiling colour. Do not paint fan.