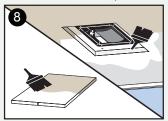

Paint inside of the **Body** and **Tray** to match ceiling colour. Do not paint fan.

Insert and slide **Tray** into place.
Use hole on the side of the **Tray** as a guide.