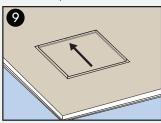

Paint inside of the **Body** and **Tray** to match ceiling colour. Do not paint fan.

Insert and slide **Tray** into place.
Use hole on the side of the **Tray** as a guide.