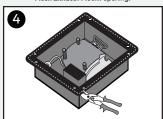

Peel and stick provided sound dampening strips along the edges of the opening.

Insert and fasten fan with screws. Sound damping strips should be sandwiched between fan and **Body**.

Paint inside of the **Body** and **Tray** to match ceiling colour. Do not paint fan.

Insert and slide **Tray** into place.
Use hole on the side of the **Tray** as a guide.

Enjoy!

Mount **Base** into vent opening. Fasten with screws as needed.

Measure base of ventilation fan to check if adjustments need to be made to the Flush Exhaust Mount opening.