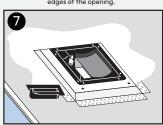

Peel and stick provided sound dampening strips along the edges of the opening.

Insert and fasten fan with screws. Sound damping strips should be sandwiched between fan and **Body**.

Use mud to cover flange surfaces. Wait to dry, then sand. Repeat as needed.