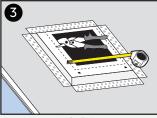

Peel and stick provided sound dampening strips along the edges of the opening.

Insert and fasten fan with screws. Sound damping strips should be sandwiched between fan and **Body**.

Paint inside of the **Body** and **Tray** to match ceiling colour. Do not paint fan.