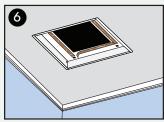

Dry-fit Base into vent opening.

Ensure flange is flat to the wall. Use screws to fasten as needed.

Measure base of ventilation fan to check if adjustments need to be made to the **Framed Exhaust Mount** opening.