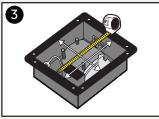

Peel and stick provided sound dampening strips along the edges of the opening.

Insert and fasten fan with screws. Sound damping strips should be sandwiched between fan and **Body**.

Paint inside of the **Body** and **Tray** to match ceiling colour. Do not paint fan.