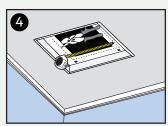

Insert and slide **Tray** into place.
Use hole on the side of the **Tray** as a guide.

Enjoy!

Mount **Base** into vent opening. Fasten with screws as needed.

Measure base of ventilation fan to check if adjustments need to be made to the Flush Exhaust Mount opening.