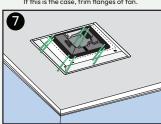

Measure **Body**. If adjustment is necessary, cut along perforated edges according to sizes in step #2.

Some fan flanges can obstruct holes needed to slide on the **Tray** (step 8). If this is the case, trim flanges of fan.