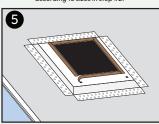

Peel and stick provided sound dampening strips along the edges of the opening.

Insert and fasten fan with screws. Sound damping strips should be sandwiched between fan and **Body**.

Use mud to cover flange surfaces. Wait to dry, then sand. Repeat as needed.