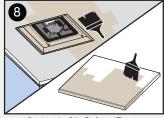

Peel and stick provided sound dampening strips along the edges of the opening.

Insert and fasten fan with screws. Sound damping strips should be sandwiched between fan and **Body**.

Paint inside of the **Body** and **Tray** to match ceiling colour. Do not paint fan.