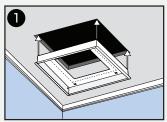

Dry-fit Base into vent opening.

Ensure flange is flat to the wall. Use screws to fasten as needed.

Measure base of ventilation fan to check if adjustments need to be made to the **Framed Exhaust Mount** opening.