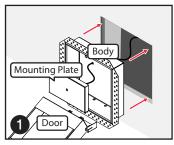

## **Materials Included**

- No-See Niche
  - Components: Body, Door, Mounting Plate

Remove Door and Mounting Plate. Dry fit Body into place. Ensure wiring is run through the hole.

Fasten Body in place with screws. Mud and tape drywall compound to cover flange.