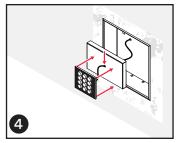

Once dry, sand mud until the surface transitions smoothly. Repeat steps 2 & 3 as needed.

Mount keypad to Mounting Plate, running wire through the hole in the Plate.

Slide Mounting Plate and Door back into place.