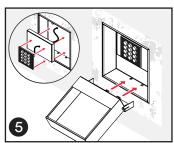

## **Materials Included**

- No-See Niche
  - Components: Body, Door, Mounting Plate

Remove Door and Mounting Plate. Dry fit Body into place. Ensure wiring is run through the hole.

Fasten Body in place with screws. Mud and tape drywall compound to cover flange.

Once dry, sand mud until the surface transitions smoothly. Repeat steps 2 & 3 as needed.

Mount keypad to Mounting Plate, running wire through the hole in the Plate.

Slide Mounting Plate and Door back into place.