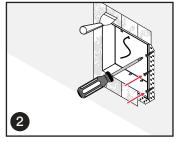

## **Materials Included**

- No-See Niche
  - Components: Body, Door, Mounting Plate

Remove Door and Mounting Plate. Dry fit Body into place. Ensure wiring is run through the hole.

Fasten Body in place with screws. Mud and tape drywall compound to cover flange.