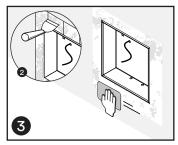

Once dry, sand mud until the surface transitions smoothly. Repeat steps 2 & 3 as needed.

Mount keypad to Mounting Plate, running wire through the hole in the Plate.

Slide Mounting Plate and Door back into place.