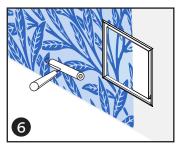

Customize the Niche and surrounding surface with paint/wallpaper.

Additional Support support@ariavent.com / www.ariavent.com / @ariavent