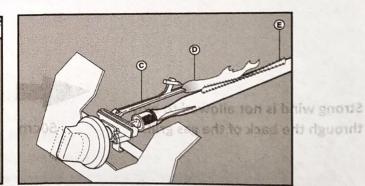

#### Pilot Gas Control Ignition:

With all gas controls on the Gas grill in the "OFF" position, turn the gas cylinder valve to the on position at the regulator. To create a spark you must push the control knob in (A) and hold in this position for 3-5 seconds to allow gas flow and then turn anticlockwise to" HIGH" (B). It can spark to the burner lighting tube (C). You will hear a "snap" from the igniter and you will also see a 3"-5" orange flame coming from the burner lighting tube at the left side of the burner (D).

Continue to hold the burner control knob in for two seconds after the "snap", this will allow gas to flow completely down the burner tube (E) and insure ignition.

When the burner is alight, adjacent burners will cross light when their controls are turned to WARNING: The Handle Black Area (See Above Picture for Reference) Will Bacome Hot When"HOIH":