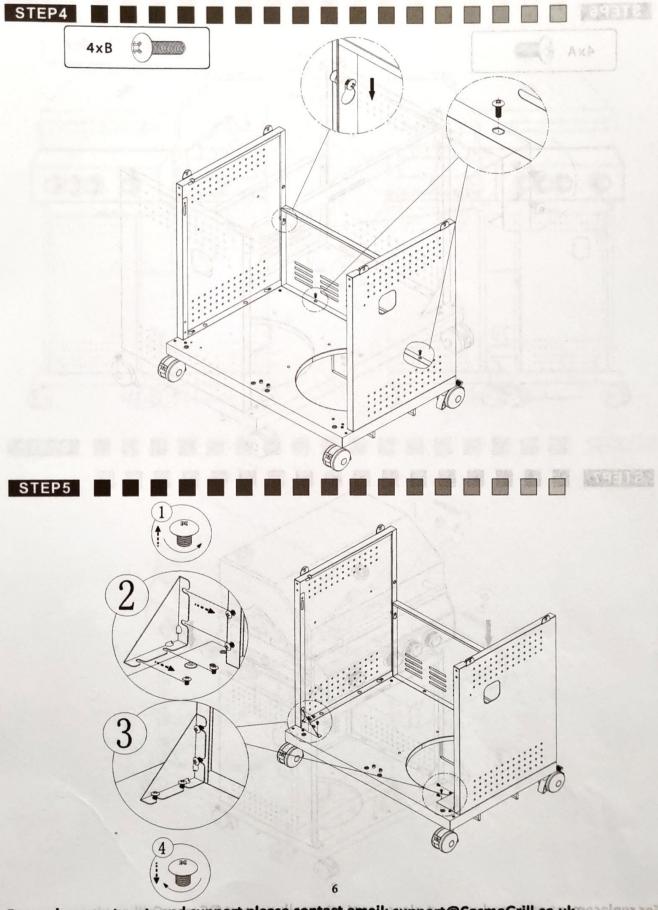

#### 5. Mounting steps

Make sure your grill is assembled properly. Detailed assembly instructions are packed with each grill giving specific assembly procedures for each model. Follow these instructions carefully to ensure the correct and safe assembly of the grill.

**Caution:** Although we take every effort to ensure that the assembly process is as easy as possible, it is inherent with fabricated steel parts that corners and edged can cause cuts if improperly handled during assembly procedures. Be careful while handling any parts during assembly. It is strongly recommended that you protect hands with a pair of work gloves.