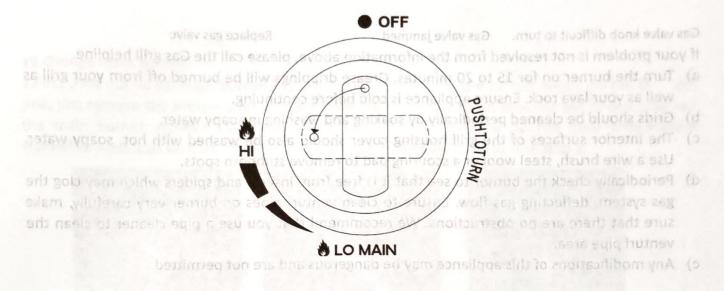

#### Pilot Gas Control Ignition:

With all gas controls on the Gas grill in the "OFF" position, turn the gas cylinder valve to the on position at the regulator. To create a spark you must push the control knob in (A) and hold in this position for 3-5 seconds to allow gas flow and then turn anticlockwise to" HIGH" (B). It can spark to the burner lighting tube (C). You will hear a "snap" from the igniter and you will also see a 3"-5" orange flame coming from the burner lighting tube at the left side of the burner (D).

Continue to hold the burner control knob in for two seconds after the "snap", this will allow gas to flow completely down the burner tube (E) and insure ignition.

When the burner is alight, adjacent burners will cross light when their controls are turned to WARNING: The Handle Black Area (See Above Picture for Reference) Will Bacome Hot When"HOIH":

At "High" setting the burner flame should be approximately 12-20mm long with a minimum of orange flame. Turn the gas control fully anticlockwise for minimum setting. In superhad aids some Should you have any difficulty lighting your gas grill following the above steps, contact your dealer ventilated area, the area must have at least 25% of the surface (sum of the wall surf.solvbs rol

Strongly recommends minimum clearances from compustible materials must be:

Warning : If the burner still does not light ,turn the burner control knob - Socra to" OFF" and wait 5 minutes to let the gas clear before lighting again. Top - 10