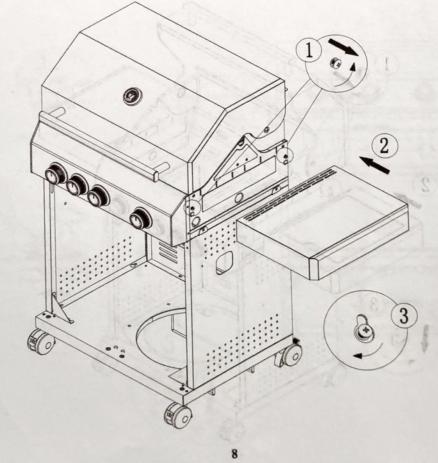

#### 5. Mounting steps

Make sure your grill is assembled properly. Detailed assembly instructions are packed with each grill giving specific assembly procedures for each model. Follow these instructions carefully to ensure the correct and safe assembly of the grill.

**Caution:** Although we take every effort to ensure that the assembly process is as easy as possible, it is inherent with fabricated steel parts that corners and edged can cause cuts if improperly handled during assembly procedures. Be careful while handling any parts during assembly. It is strongly recommended that you protect hands with a pair of work gloves.