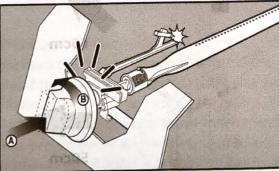

#### Pilot Gas Control Ignition:

With all gas controls on the Gas grill in the "OFF" position, turn the gas cylinder valve to the on position at the regulator. To create a spark you must push the control knob in (A) and hold in this position for 3-5 seconds to allow gas flow and then turn anticlockwise to" HIGH" (B). It can spark to the burner lighting tube (C). You will hear a "snap" from the igniter and you will also see a 3"-5" orange flame coming from the burner lighting tube at the left side of the burner (D).

Continue to hold the burner control knob in for two seconds after the "snap", this will allow gas to flow completely down the burner tube (E) and insure ignition.

When the burner is alight, adjacent burners will cross light when their controls are turned to WARNING: The Handle Black Area (See Above Picture for Reference) Will Bacome Hot When"HOIH":