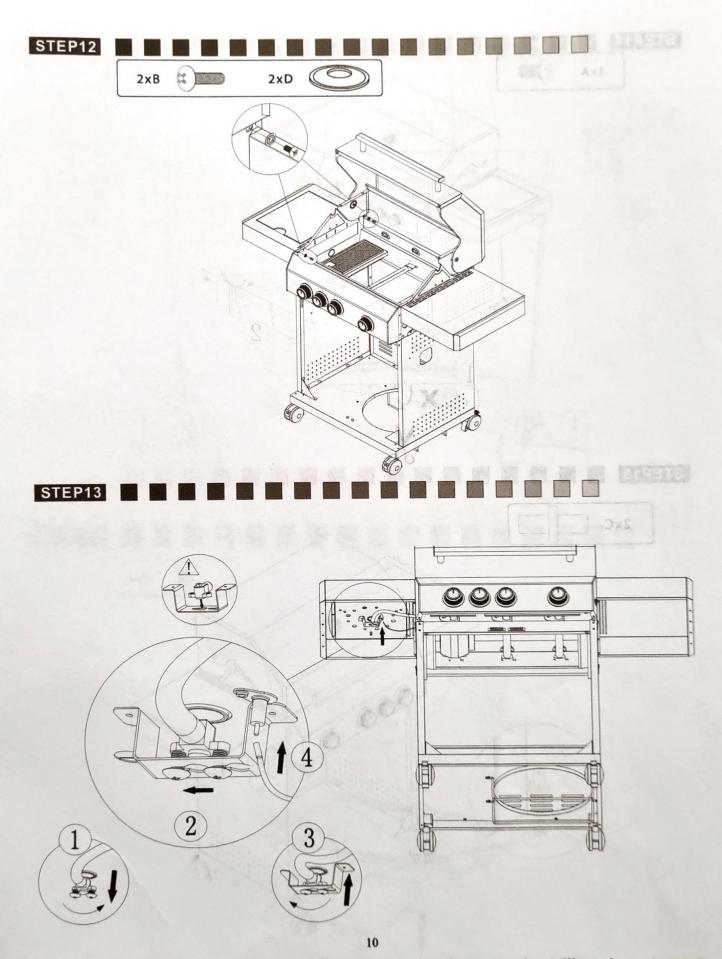

#### 5. Mounting steps

Make sure your grill is assembled properly. Detailed assembly instructions are packed with each grill giving specific assembly procedures for each model. Follow these instructions carefully to ensure the correct and safe assembly of the grill.

**Caution:** Although we take every effort to ensure that the assembly process is as easy as possible, it is inherent with fabricated steel parts that corners and edged can cause cuts if improperly handled during assembly procedures. Be careful while handling any parts during assembly. It is strongly recommended that you protect hands with a pair of work gloves.