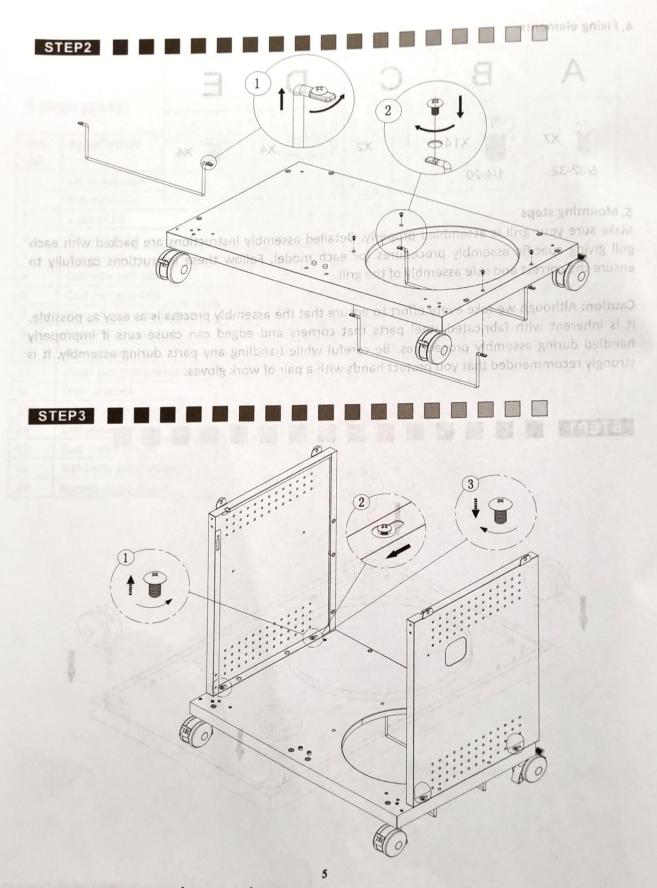

#### 5. Mounting steps

Make sure your grill is assembled properly. Detailed assembly instructions are packed with each grill giving specific assembly procedures for each model. Follow these instructions carefully to ensure the correct and safe assembly of the grill.

**Caution:** Although we take every effort to ensure that the assembly process is as easy as possible, it is inherent with fabricated steel parts that corners and edged can cause cuts if improperly handled during assembly procedures. Be careful while handling any parts during assembly. It is strongly recommended that you protect hands with a pair of work gloves.