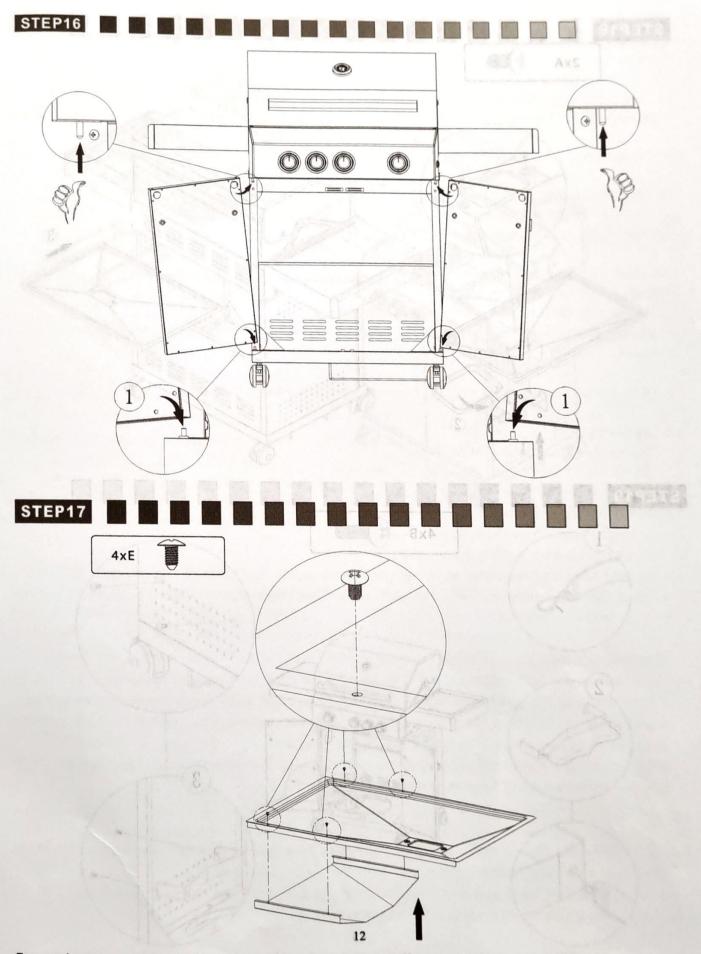

during assembly procedures. Be careful while handling any parts during assembly. It is strongly recommended that you protect hands with a pair of work gloves.





For replacement parts and support please contact email: support@CosmoGrill.co.uk monitor to or Text/Whats APP 07375 491 095





For replacement parts and support please contact email: support@CosmoGrill.co.uk assigns to a or Text/Whats APP 07375 491 095







For replacement parts and support please contact email: support@CosmoGrill.co.uk apalgan to a or Text/Whats APP 07375 491 095





For replacement parts and support please contact email: support@CosmoGrill.co.uk or Text/Whats APP 07375 491 095



For replacement parts and support please contact email: support@CosmoGrill.co.uk replacement or Text/Whats APP 07375 491 095



For replacement parts and support please contact email: support@CosmoGrill.co.uk assign to a or Text/Whats APP 07375 491 095





- o) Turn the grill off as such than is completed
- c) Preheat the gas grill for the first use)
  (Except for the first use)
  - d) Do not preheat longer then recommended.
    - e) Do not use a higher setting than required.

Connect the hose and regulator to the gas container at the right side of the gas grill. Keeping in mind that the gas container must be kept away from heat and in a safe position. The nose dimension is 8mm diameter.

#### 7. Installation

After purchasing your gas bottle you will then be ready to set it up with your gas grill.

- a) When changing the sas bottle which shall be carried out away from any source of ignition. Position the gas bo