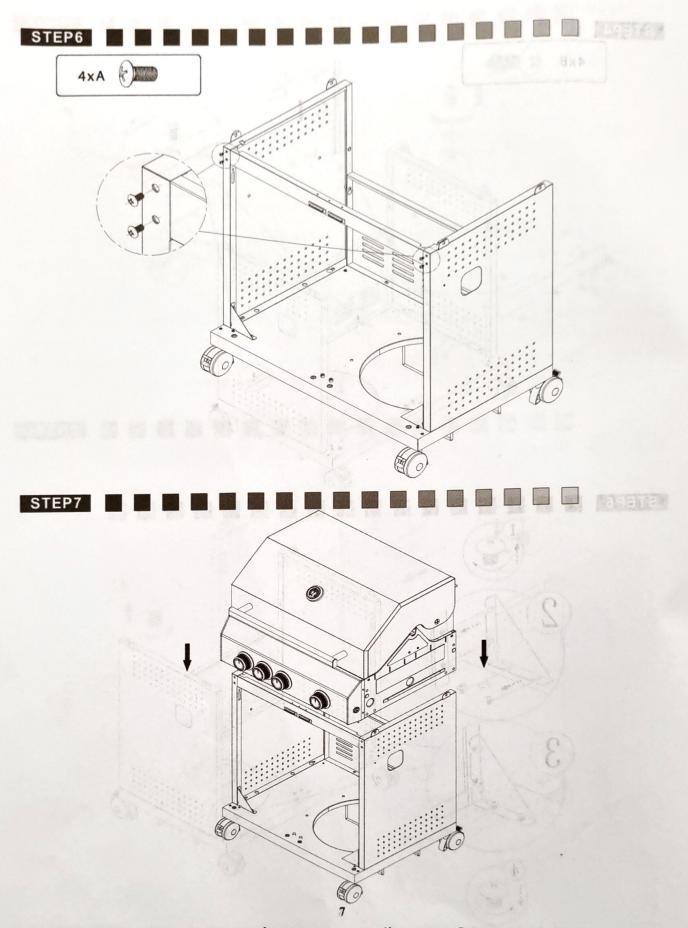

#### 5. Mounting steps

Make sure your grill is assembled properly. Detailed assembly instructions are packed with each grill giving specific assembly procedures for each model. Follow these instructions carefully to ensure the correct and safe assembly of the grill.

**Caution:** Although we take every effort to ensure that the assembly process is as easy as possible, it is inherent with fabricated steel parts that corners and edged can cause cuts if improperly handled during assembly procedures. Be careful while handling any parts during assembly. It is strongly recommended that you protect hands with a pair of work gloves.