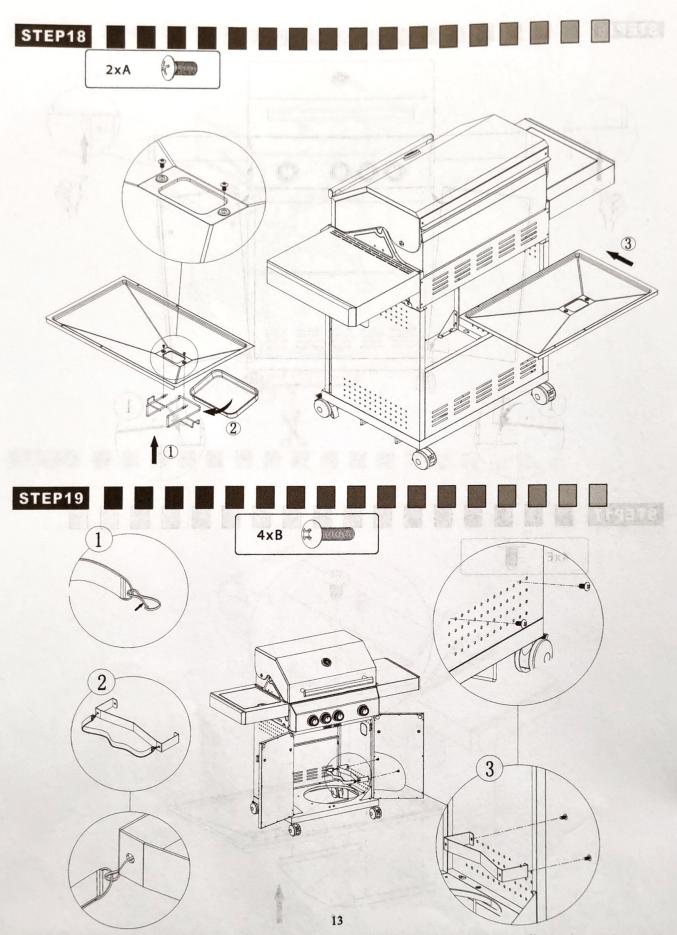

nds with a pair of work gloves.





For replacement parts and support please contact email: support@CosmoGrill.co.uk monitor to or Text/Whats APP 07375 491 095





For replacement parts and support please contact email: support@CosmoGrill.co.uk assigns to a or Text/Whats APP 07375 491 095







For replacement parts and support please contact email: support@CosmoGrill.co.uk apalgan to a or Text/Whats APP 07375 491 095





For replacement parts and support please contact email: support@CosmoGrill.co.uk or Text/Whats APP 07375 491 095



For replacement parts and support please contact email: support@CosmoGrill.co.uk replacement or Text/Whats APP 07375 491 095



For replacement parts and support please contact email: support@CosmoGrill.co.uk assign to a or Text/Whats APP 07375 491 095





- o) Turn the grill off as such than is completed
- c) Preheat the gas grill for the first use)
  (Except for the first use)
  - d) Do not preheat longer then recommended.
    - e) Do not use a higher setting than required.

Connect the hose and regulator to the gas container at the right side of the gas grill. Keeping in mind that the gas container must be kept away from heat and in a safe position. The nose dimension is 8mm diameter.

#### 7. Installation

After purchasing your gas bottle you will then be ready to set it up with your gas grill.

- a) When changing the sas bottle which shall be carried out away from any source of ignition. Position the gas bottle at the side of your gas grill, not underneath, keeping in mind that the bottle must be kept away from heat and in a safe po