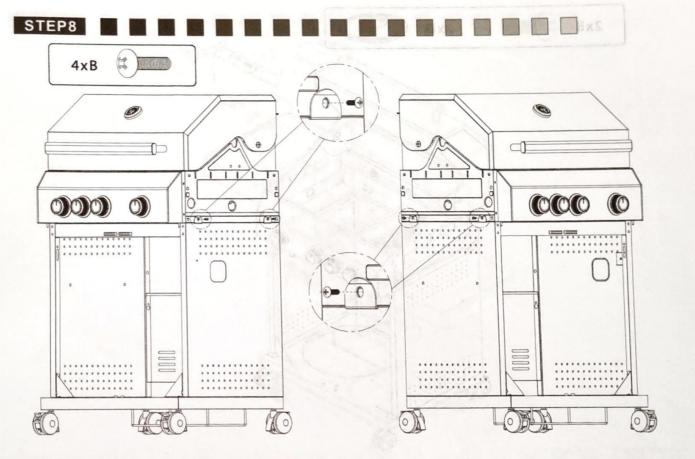

#### 5. Mounting steps

Make sure your grill is assembled properly. Detailed assembly instructions are packed with each grill giving specific assembly procedures for each model. Follow these instructions carefully to ensure the correct and safe assembly of the grill.

**Caution:** Although we take every effort to ensure that the assembly process is as easy as possible, it is inherent with fabricated steel parts that corners and edged can cause cuts if improperly handled during assembly procedures. Be careful while handling any parts during assembly. It is strongly recommended that you protect hands with a pair of work gloves.