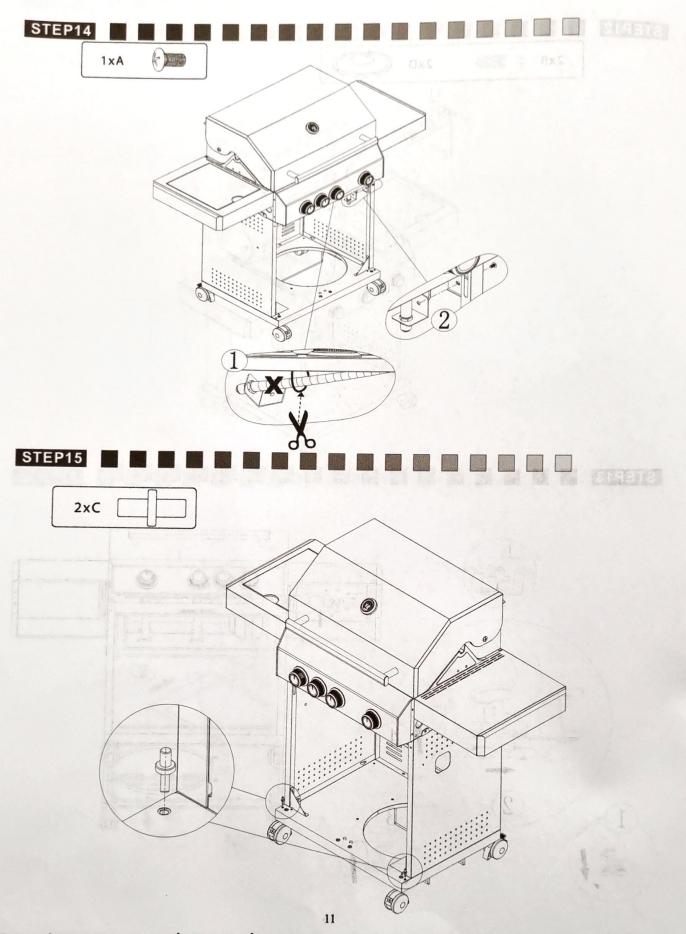

#### 5. Mounting steps

Make sure your grill is assembled properly. Detailed assembly instructions are packed with each grill giving specific assembly procedures for each model. Follow these instructions carefully to ensure the correct and safe assembly of the grill.

**Caution:** Although we take every effort to ensure that the assembly process is as easy as possible, it is inherent with fabricated steel parts that corners and edged can cause cuts if improperly handled during assembly procedures. Be careful while handling any parts during assembly. It is strongly recommended that you protect hands with a pair of work gloves.