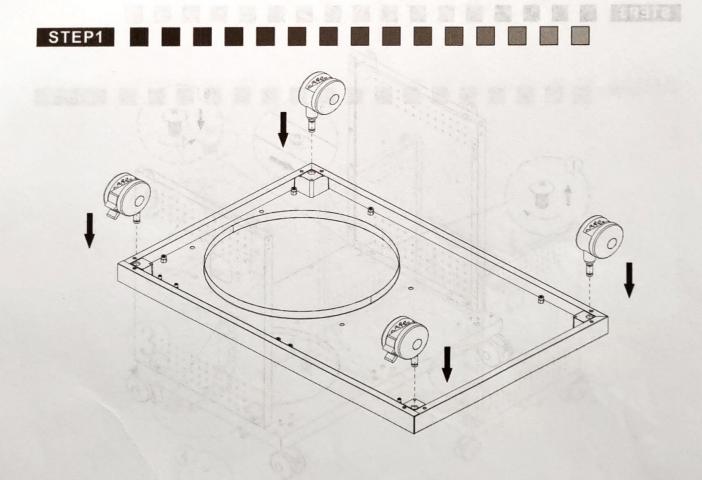

#### 5. Mounting steps

Make sure your grill is assembled properly. Detailed assembly instructions are packed with each grill giving specific assembly procedures for each model. Follow these instructions carefully to ensure the correct and safe assembly of the grill.

**Caution:** Although we take every effort to ensure that the assembly process is as easy as possible, it is inherent with fabricated steel parts that corners and edged can cause cuts if improperly handled during assembly procedures. Be careful while handling any parts during assembly. It is strongly recommended that you protect hands with a pair of work gloves.