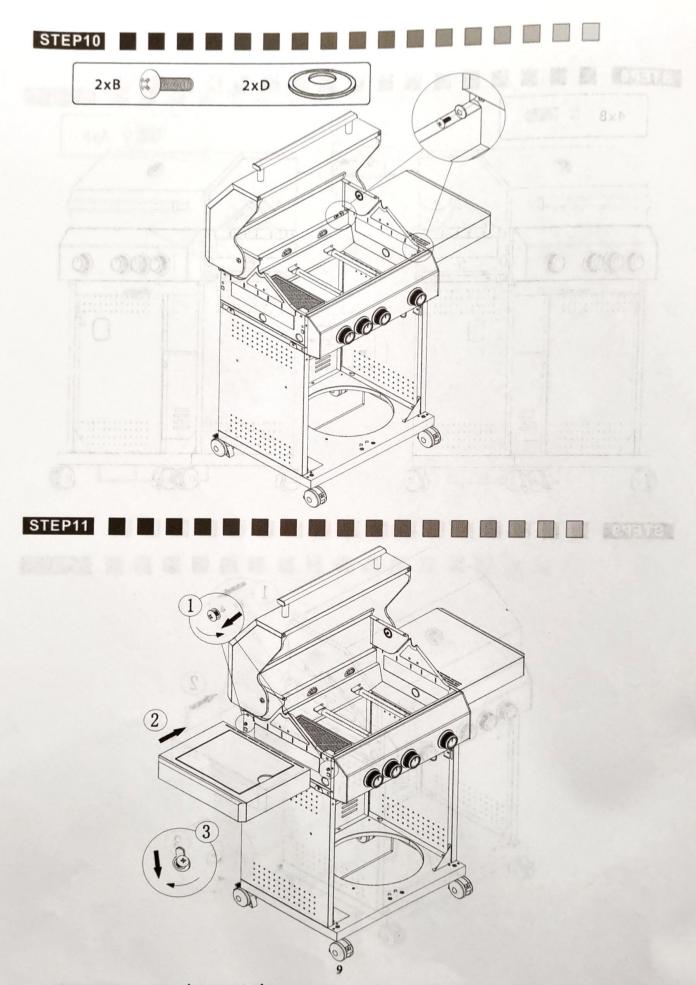

#### 5. Mounting steps

Make sure your grill is assembled properly. Detailed assembly instructions are packed with each grill giving specific assembly procedures for each model. Follow these instructions carefully to ensure the correct and safe assembly of the grill.

**Caution:** Although we take every effort to ensure that the assembly process is as easy as possible, it is inherent with fabricated steel parts that corners and edged can cause cuts if improperly handled during assembly procedures. Be careful while handling any parts during assembly. It is strongly recommended that you protect hands with a pair of work gloves.