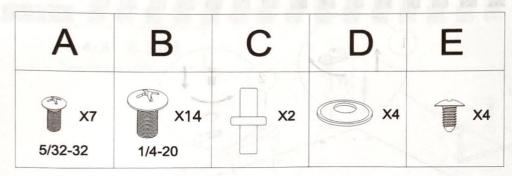

| 1   |
| 17          | Bottom panel of cart        | 1   |             | The state of the s |     |

0000

For replacement parts and support please contact email: support@CosmoGrill.co.uk assign to a or Text/Whats APP 07375 491 095

81

3

### 4. Fixing elements



#### 5. Mounting steps

Make sure your grill is assembled properly. Detailed assembly instructions are packed with each grill giving specific assembly procedures for each model. Follow these instructions carefully to ensure the correct and safe assembly of the grill.

**Caution:** Although we take every effort to ensure that the assembly process is as easy as possible, it is inherent with fabricated steel parts that corners and edged can cause cuts if improperly handled during assembly procedures. Be careful while handling any parts during assembly. It is strongly recommended that you protect hands with a pair of work gloves.





For replacement parts and support please contact email: support@CosmoGrill.co.uk monitor to or Text/Whats APP 07375 491 095





For replacement parts and supp