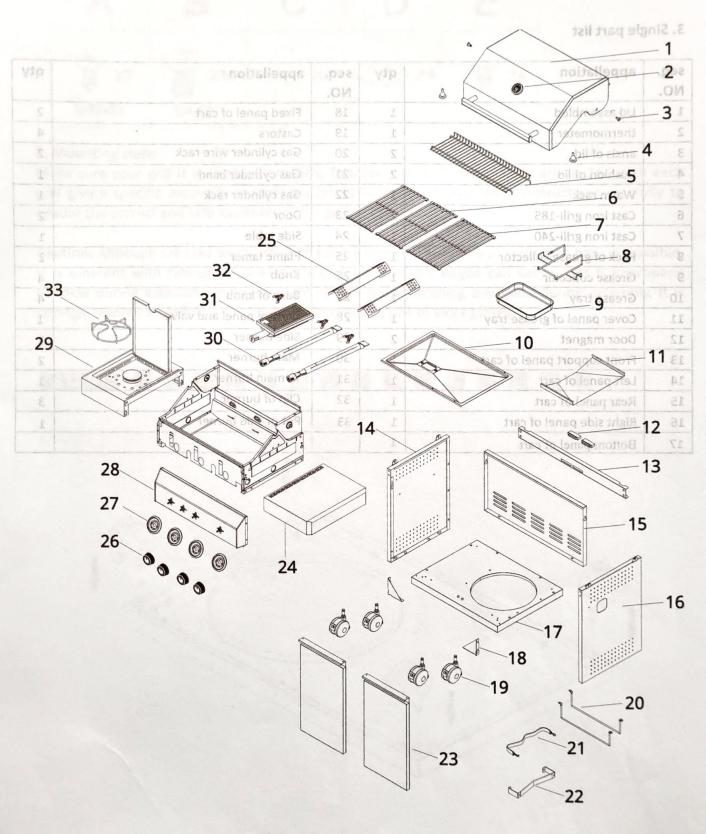

### 2. Exploded View

2

For replacement parts and support please contact email: support@CosmoGrill.co.uk conta

2. Exploded View

# 3. Single part list

| seq.<br>NO. | appellation                 | qty | seq.<br>NO. | appellation                                                                                                                                                                                                                                                                                                                                                                                                                                                                                                                                                                                                                                                                                                                                                                                                                                                                                                                                                                                                                                                                                                                                                                                                                                                                                                                                                                                                                                                                                                                                                                                                                                                                                                                                                                                                                                                                                                                                                                                                                                                                                                                    | qty |
|-------------|-----------------------------|-----|-------------|--------------------------------------------------------------------------------------------------------------------------------------------------------------------------------------------------------------------------------------------------------------------------------------------------------------------------------------------------------------------------------------------------------------------------------------------------------------------------------------------------------------------------------------------------------------------------------------------------------------------------------------------------------------------------------------------------------------------------------------------------------------------------------------------------------------------------------------------------------------------------------------------------------------------------------------------------------------------------------------------------------------------------------------------------------------------------------------------------------------------------------------------------------------------------------------------------------------------------------------------------------------------------------------------------------------------------------------------------------------------------------------------------------------------------------------------------------------------------------------------------------------------------------------------------------------------------------------------------------------------------------------------------------------------------------------------------------------------------------------------------------------------------------------------------------------------------------------------------------------------------------------------------------------------------------------------------------------------------------------------------------------------------------------------------------------------------------------------------------------------------------|-----|
| 18          | Lid assembled               | 1   | 18          | Fixed panel of cart                                                                                                                                                                                                                                                                                                                                                                                                                                                                                                                                                                                                                                                                                                                                                                                                                                                                                                                                                                                                                                                                                                                                                                                                                                                                                                                                                                                                                                                                                                                                                                                                                                                                                                                                                                                                                                                                                                                                                                                                                                                                                                            | 2   |
| 2           | thermometer                 | 1   | 19          | Castors                                                                                                                                                                                                                                                                                                                                                                                                                                                                                                                                                                                                                                                                                                                                                                                                                                                                                                                                                                                                                                                                                                                                                                                                                                                                                                                                                                                                                                                                                                                                                                                                                                                                                                                                                                                                                                                                                                                                                                                                                                                                                                                        | 4   |
| 3           | anxis of lid                | 2   | 20          | Gas cylinder wire rack                                                                                                                                                                                                                                                                                                                                                                                                                                                                                                                                                                                                                                                                                                                                                                                                                                                                                                                                                                                                                                                                                                                                                                                                                                                                                                                                                                                                                                                                                                                                                                                                                                                                                                                                                                                                                                                                                                                                                                                                                                                                                                         | 2   |
| 4           | Cushion of lid              | 2   | 21          | Gas cylinder band                                                                                                                                                                                                                                                                                                                                                                                                                                                                                                                                                                                                                                                                                                                                                                                                                                                                                                                                                                                                                                                                                                                                                                                                                                                                                                                                                                                                                                                                                                                                                                                                                                                                                                                                                                                                                                                                                                                                                                                                                                                                                                              | 1   |
| 5           | Warm rack                   | 1   | 22          | Gas cylinder rack                                                                                                                                                                                                                                                                                                                                                                                                                                                                                                                                                                                                                                                                                                                                                                                                                                                                                                                                                                                                                                                                                                                                                                                                                                                                                                                                                                                                                                                                                                                                                                                                                                                                                                                                                                                                                                                                                                                                                                                                                                                                                                              | 1   |
| 6           | Cast iron grill-185         | 2   | 23          | Door                                                                                                                                                                                                                                                                                                                                                                                                                                                                                                                                                                                                                                                                                                                                                                                                                                                                                                                                                                                                                                                                                                                                                                                                                                                                                                                                                                                                                                                                                                                                                                                                                                                                                                                                                                                                                                                                                                                                                                                                                                                                                                                           | 2   |
| 7           | Cast iron grill-240         | 1   | 24          | Side table                                                                                                                                                                                                                                                                                                                                                                                                                                                                                                                                                                                                                                                                                                                                                                                                                                                                                                                                                                                                                                                                                                                                                                                                                                                                                                                                                                                                                                                                                                                                                                                                                                                                                                                                                                                                                                                                                                                                                                                                                                                                                                                     | 1   |
| 8           | Rack of grease collector    | 1   | 25          | Flame tamer                                                                                                                                                                                                                                                                                                                                                                                                                                                                                                                                                                                                                                                                                                                                                                                                                                                                                                                                                                                                                                                                                                                                                                                                                                                                                                                                                                                                                                                                                                                                                                                                                                                                                                                                                                                                                                                                                                                                                                                                                                                                                                                    | 2   |
| 9           | Grease collector            | 1   | 26          | Knob                                                                                                                                                                                                                                                                                                                                                                                                                                                                                                                                                                                                                                                                                                                                                                                                                                                                                                                                                                                                                                                                                                                                                                                                                                                                                                                                                                                                                                                                                                                                                                                                                                                                                                                                                                                                                                                                                                                                                                                                                                                                                                                           | 4   |
| 10          | Grease tray                 | 1   | 27          | Base of knob                                                                                                                                                                                                                                                                                                                                                                                                                                                                                                                                                                                                                                                                                                                                                                                                                                                                                                                                                                                                                                                                                                                                                                                                                                                                                                                                                                                                                                                                                                                                                                                                                                                                                                                                                                                                                                                                                                                                                                                                                                                                                                                   | 4   |
| 11          | Cover panel of grease tray  | 1   | 28          | Control panel and valve                                                                                                                                                                                                                                                                                                                                                                                                                                                                                                                                                                                                                                                                                                                                                                                                                                                                                                                                                                                                                                                                                                                                                                                                                                                                                                                                                                                                                                                                                                                                                                                                                                                                                                                                                                                                                                                                                                                                                                                                                                                                                                        | 1   |
| 12          | Door magnet                 | 2   | 29          | Side burner                                                                                                                                                                                                                                                                                                                                                                                                                                                                                                                                                                                                                                                                                                                                                                                                                                                                                                                                                                                                                                                                                                                                                                                                                                                                                                                                                                                                                                                                                                                                                                                                                                                                                                                                                                                                                                                                                                                                                                                                                                                                                                                    | 1   |
| 13          | Front support panel of cart | 1   | 30          | Main burner                                                                                                                                                                                                                                                                                                                                                                                                                                                                                                                                                                                                                                                                                                                                                                                                                                                                                                                                                                                                                                                                                                                                                                                                                                                                                                                                                                                                                                                                                                                                                                                                                                                                                                                                                                                                                                                                                                                                                                                                                                                                                                                    | 2   |
| 14          | Left panel of cart          | 1   | 31          | IR main burner                                                                                                                                                                                                                                                                                                                                                                                                                                                                                                                                                                                                                                                                                                                                                                                                                                                                                                                                                                                                                                                                                                                                                                                                                                                                                                                                                                                                                                                                                                                                                                                                                                                                                                                                                                                                                                                                                                                                                                                                                                                                                                                 | 1   |
| 15          | Rear panel of cart          | 1   | 32          | Clip of burner                                                                                                                                                                                                                                                                                                                                                                                                                                                                                                                                                                                                                                                                                                                                                                                                                                                                                                                                                                                                                                                                                                                                                                                                                                                                                                                                                                                                                                                                                                                                                                                                                                                                                                                                                                                                                                                                                                                                                                                                                                                                                                                 | 3   |
| 16          | Right side panel of cart    | 1   | 33          | Pot of side burner                                                                                                                                                                                                                                                                                                                                                                                                                                                                                                                                                                                                                                                                                                                                                                                                                                                                                                                                                                                                                                                                                                                                                                                                                                                                                                                                                                                                                                                                                                                                                                                                                                                                                                                                                                                                                                                                                                                                                                                                                                                                                                             | 1   |
| 17          | Bottom panel of cart        | 1   |             | The state of the s |     |