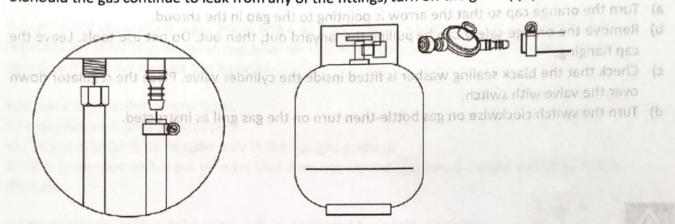

Please choose flexible hose whose heatproof higher than 80°C to mut visit bernail traces a closed of the Every 2 years changing the flexible hose when the national conditions require it.ed case of the second seco 5. Should the gas continue to leak from any of the fittings, turn off the sitting at the

- a) Turn the orange cap so that the arrow is pointing to the gap in the shroud.
- b) Remove the orange safety cap by pulling the lanyard out, then out. Do not use tools. Leave the cap hanging.
- c) Check that the black sealing washer is fitted inside the cylinder valve. Place the regulator down over the valve with switch.
- d) Turn the switch clockwise on gas bottle-then turn on the gas grill as instructed.

Warning: Always test gas line for leaks at connector with soap water finishing all Install Regulator Hose Install Gas Tank & Regulator Rootsanco