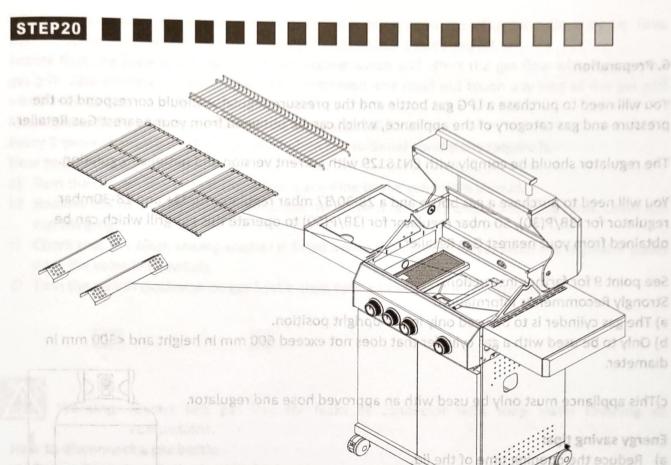

## 6. Preparation

You will need to purchase a LPG gas bottle and the pressure regulator should correspond to the pressure and gas category of the appliance, which can be obtained from your nearest Gas Retailer.

The regulator should be comply with EN16129 with current version and national regulation.

You will need to purchase a gas bottle and a 28-30/37 mbar regulator for I3+ and 28-30mbar regulator for I3B/P(30), 50 mbar regulator for I3B/P(50) to operate this gas grill which can be obtained from your nearest Gas Retailer.

See point 9 for farther instructions.

Strongly Recommends Information:

a) The gas cylinder is to be used only in the upright position.

b) Only to be used with a gas cylinder that does not exceed 600 mm in height and <300 mm in diameter.