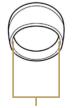

## RING SIZER

1. Choose a ring belonging to you or a friend that fits the desired finger.

2. Print out PDF at 100% - make sure you do not select the 'scale to fit page' or 'shrink to fit page' option.

3. Check print size - the line below should measure 5cm.