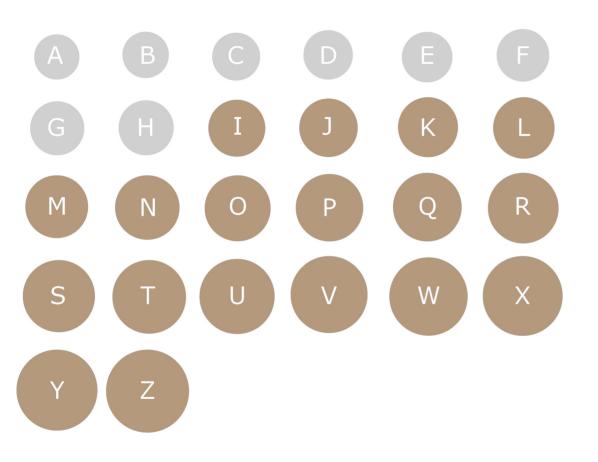

## RING SIZER

1. Choose a ring belonging to you or a friend that fits the desired finger.

2. Print out PDF at 100% - make sure you do not select the 'scale to fit page' or 'shrink to fit page' option.

3. Check print size - the line below should measure 5cm.

— 5cm —

4. Place ring over the circles opposite.

5. Find the circle which completely fills the inside of the ring without overlapping.

6. Your ring size is the letter shown within the circle.

Internal Diameter

This ring sizer is provided as a guide only. For the greatest accuracy, please have your finger measured by a local jeweller.

All of our ladies' rings are available in sizes I to S and our mens P to Z. If your ring size is outside this range please contact us as we may be able to size accordingly.