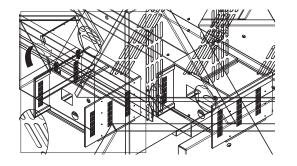

## parts and components

This Grill Cabinet is designed to fit the Kitchen Aid 4-Burner Built-In Gas Grill - 740-0780, but can fit any gas grill that has a length of 31", a width of 24", and is taller than 10".