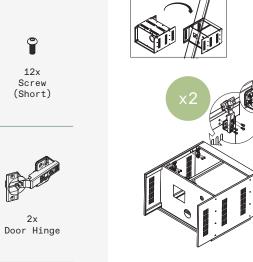

### part a

9

4x

Screw (Short)

2x Magnetic Door Catch

 $\circ$ 

1x

Top Panel

## part i

2x Door Hinge

1x Door (Left)