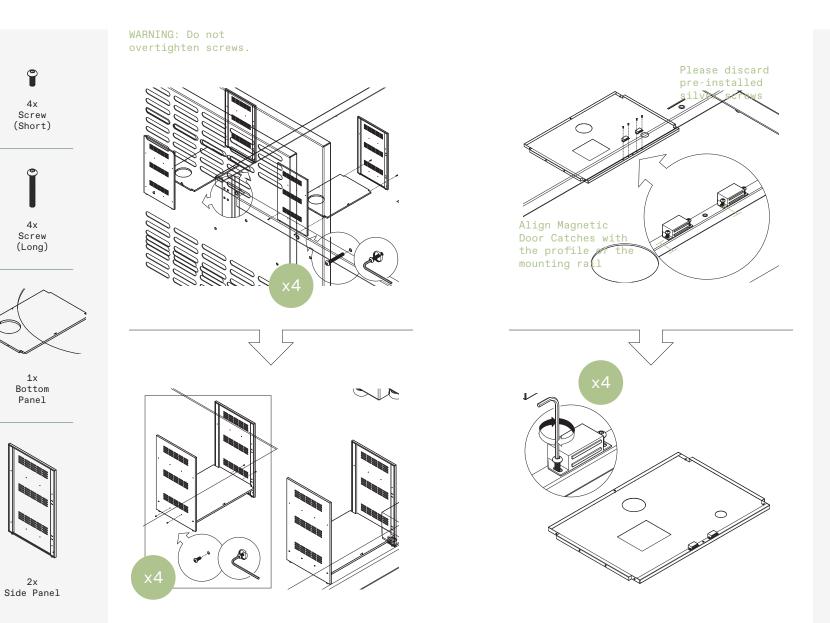

## part k

\*Note: Ensure that grill cabinet is levelled on intended final resting surface by adjusting leveller feet.

Adjusting door hinges prior to final placement and levelling may cause doors to misalign.

Door hinge adjustment:

15