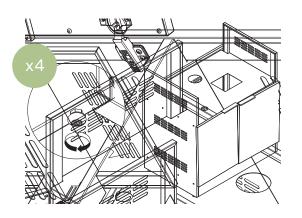

## part k

\*Note: Ensure that grill cabinet is levelled on intended final resting surface by adjusting leveller feet.

Adjusting door hinges prior to final placement and levelling may cause doors to misalign.

Door hinge adjustment:

15