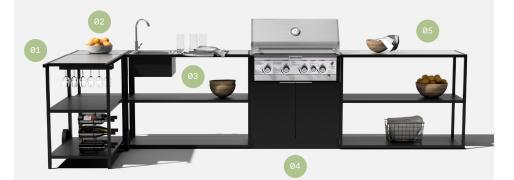

01 bar cart - 02 counter square - 03 counter sink -04 grill cabinet - 05 counter long

23

V

0

<u>meet you</u> <u>outside.</u>

veradek — outdoor