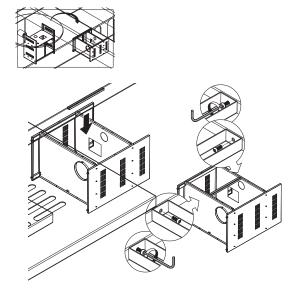

## part k

\*Note: Ensure that grill cabinet is levelled on intended final resting surface by adjusting leveller feet.

Adjusting door hinges prior to final placement and levelling may cause doors to misalign.

Door hinge adjustment:

15