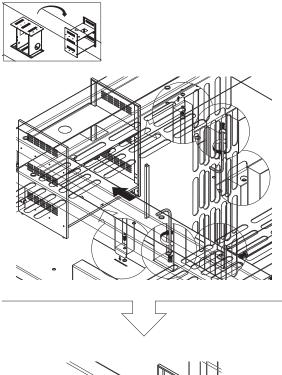

veradek — outdoor

# grill cabinet instructions





## parts and components

This Grill Cabinet is designed to fit the Kitchen Aid 4-Burner Built-In Gas Grill - 740-0780, but can fit any gas grill that has a length of 31", a width of 24", and is taller than 10".



### part a



9

4x

Screw (Short)

2x Magnetic Door Catch

 $\circ$ 

1x

Top Panel



### part c







1x Center Stile (Front)









1x Center Stile (Rear)





## part j

## part i

















2x Door Hinge







1x Door (Left)

## part k

\*Note: Ensure that grill cabinet is levelled on intended final resting surface by adjusting leveller feet.

Adjusting door hinges prior to final placement and levelling may cause doors to misalign.





Door hinge adjustment:





15

#### 17

### part m

## complete







# assemble.

## <u>arrange.</u> transform.





## your living space extended.

## about the outdoor kitchen series

The outdoors are meant to be enjoyed, and that's why we created the Outdoor Kitchen Series! All Outdoor Kitchen Series products are modular by design to fit together seamlessly and keep entertaining

simple, easy, and worry-free. Made from sturdy, durable aluminum food-grade stainless