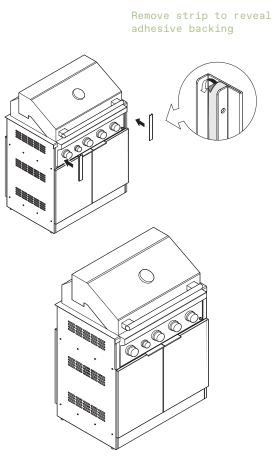

## part k

\*Note: Ensure that grill cabinet is levelled on intended final resting surface by adjusting leveller feet.

Adjusting door hinges prior to final placement and levelling may cause doors to misalign.

Door hinge adjustment:

15