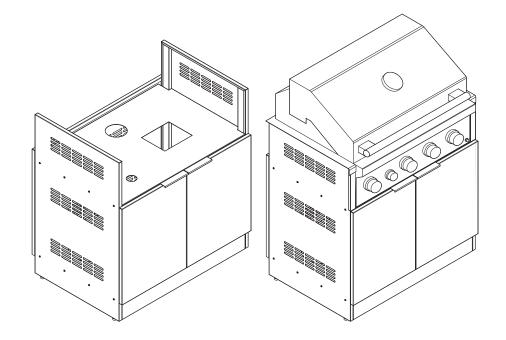

veradek — outdoor

# grill cabinet instructions





## parts and components

This Grill Cabinet is designed to fit the Kitchen Aid 4-Burner Built-In Gas Grill - 740-0780, but can fit any gas grill that has a length of 31", a width of 24", and is taller than 10".



### part a



9

4x

Screw (Short)

2x Magnetic Door Catch

 $\circ$ 

1x

Top Panel



### part c







1x Center Stile (Front)









1x Center Stile (Rear)





## part j

## part i

















2x Door Hinge







1x Door (Left)

## part k

\*Note: Ensure that grill cabinet is levelled on intended final resting surface by adjusting leveller feet.

Adjusting door hinges prior to final placement and levelling may cause doors to misalign.





Door hinge adjustment:





15

#### 17

### part m

## complete







# assemble.

## <u>arrange.</u> transform.





## your living space extended.

## about the outdoor kitchen series

The outdoors are meant to be enjoyed, and that's why we created the Outdoor Kitchen Series! All Outdoor Kitchen Series products are modular by design to fit together seamlessly and keep entertaining

simple, easy, and worry-free. Made from sturdy, durable aluminum food-grade stainless steel countertops, and held together with our quick connecting corner joints that make assembly a breeze. As with all Veradek Outdoor products, the Outdoor Kitchen Series is weather resistant to stand the test of time. Long gone are the days of shuffling through the screen door with platters in hand; it's time to start the party outdoors!

01 bar cart - 02 counter square - 03 counter sink -04