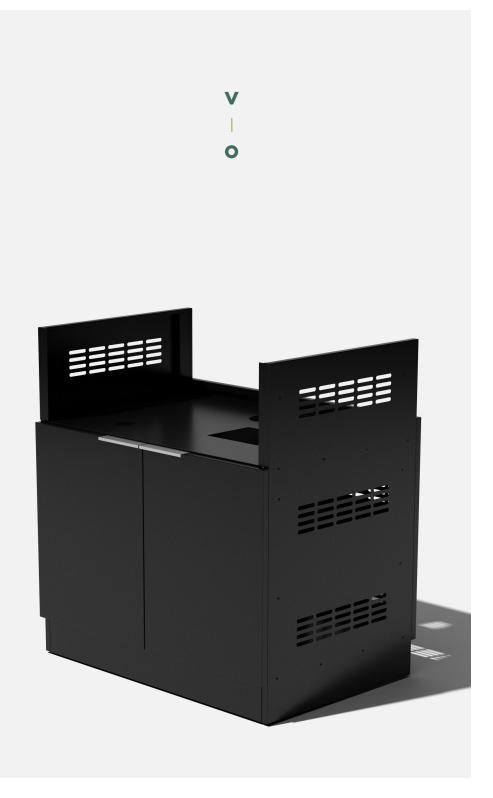

veradek — outdoor

# grill cabinet instructions





## parts and components

This Grill Cabinet is designed to fit the Kitchen Aid 4-Burner Built-In Gas Grill - 740-0780, but can fit any gas grill that has a length of 31", a width of 24", and is taller than 10".



### part a



9

4x

Screw (Short)

2x Magnetic Door Catch

 $\circ$ 

1x

Top Panel



### part c







1x Center Stile (Front)









1x Center Stile (Rear)





## part j

## part i

















2x Door Hinge







1x Door (Left)

## part k

\*Note: Ensure that grill cabinet is levelled on intended final resting surface by adjusting leveller feet.

Adjusting door hinges prior to final placement and levelling may cause doors to misalign.





Door hinge adjustment:





15

#### 17

### part m

## complete







# assemble.

## <u>arrange.</u> transform.





## your