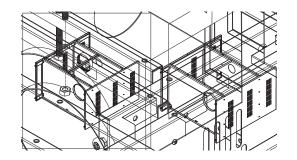

veradek — outdoor

# grill cabinet instructions





## parts and components

This Grill Cabinet is designed to fit the Kitchen Aid 4-Burner Built-In Gas Grill - 740-0780, but can fit any gas grill that has a length of 31", a width of 24", and is taller than 10".



### part a



9

4x

Screw (Short)

2x Magnetic Door Catch

 $\circ$ 

1x

Top Panel



### part c







1x Center Stile (Front)









1x Center Stile (Rear)





## part j

## part i

















2x Door Hinge







1x Door (Left)

## part k

\*Note: Ensure that grill cabinet is levelled on intended final resting surface by adjusting leveller feet.

Adjusting door hinges prior to final placement and levelling may cause doors to misalign.





Door hinge adjustment:





15

#### 17

### part m

## complete







# assemble.

## <u>arrange.</u> transform.





## your living space extended.

## about the outdoor kitchen series

The outdoors are meant to be enjoyed, and that's why we created the Outdoor Kitchen Series! All Outdoor Kitchen Series products are modular by design to fit together seamlessly and keep entertaining

simple, easy, and worry-free. Made from sturdy, durable aluminum food-grade stainless steel countertops, and held tog