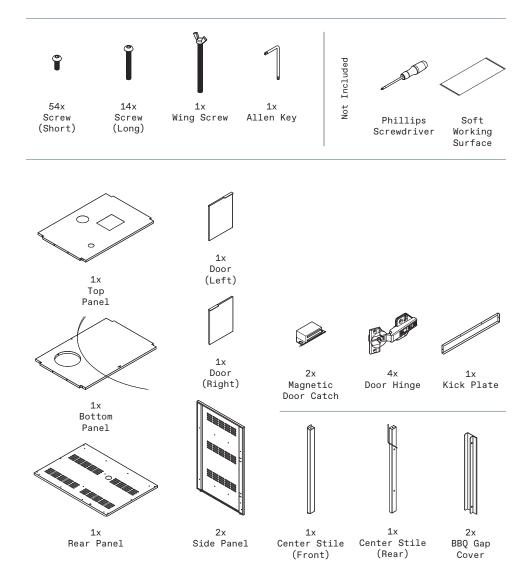

### part a

9

4x

Screw (Short)

2x Magnetic Door Catch

 $\circ$ 

1x

Top Panel

### part c

1x Center Stile (Front)

1x Center Stile (Rear)

## part j

## part i

2x Door Hinge

1x Door (Left)