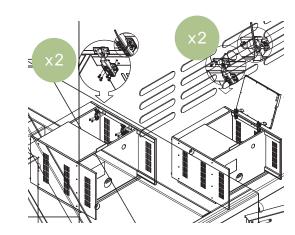

## part k

\*Note: Ensure that grill cabinet is levelled on intended final resting surface by adjusting leveller feet.

Adjusting door hinges prior to final placement and levelling may cause doors to misalign.

Door hinge adjustment:

15