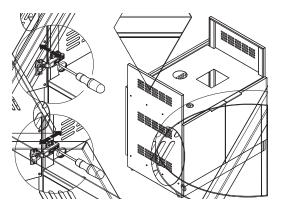

veradek — outdoor

# grill cabinet instructions





## parts and components

This Grill Cabinet is designed to fit the Kitchen Aid 4-Burner Built-In Gas Grill - 740-0780, but can fit any gas grill that has a length of 31", a width of 24", and is taller than 10".



### part a



9

4x

Screw (Short)

2x Magnetic Door Catch

 $\circ$ 

1x

Top Panel



### part c







1x Center Stile (Front)









1x Center Stile (Rear)





## part j

## part i

















2x Door Hinge







1x Door (Left)

## part k

\*Note: Ensure that grill cabinet is levelled on intended final resting surface by adjusting leveller feet.

Adjusting door hinges prior to final placement and levelling may cause doors to misalign.





Door hinge adjustment:





15

#### 17

### part m

## complete







# assemble.

## <u>arrange.</u> transform.





## your living space extended.

## about the outdoor kitchen series

The outdoors are meant to be enjoyed, and that's why we created the Outdoor Kitchen Series! All Outdoor Kitchen Series products are modular by design to fit together seamlessly and keep entertaining

simple, easy, and worry-free. Made from sturdy, durable aluminum food-grade stainless steel countertops, and held together with our quick connecting corner joints that make assembly a breeze. As with all Veradek Outdoor products, the Outdoor Kitchen Series is weather resistant to stand the test of time. Long gone are the days of shuffling through the screen door with platters in hand; it's time to start the party outdoors!

01 bar