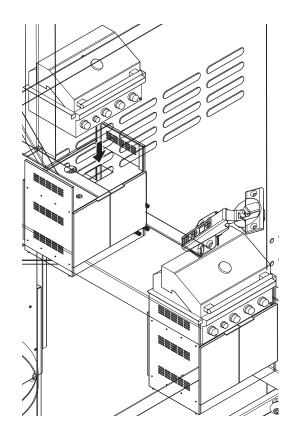

## parts and components

This Grill Cabinet is designed to fit the Kitchen Aid 4-Burner Built-In Gas Grill - 740-0780, but can fit any gas grill that has a length of 31", a width of 24", and is taller than 10".