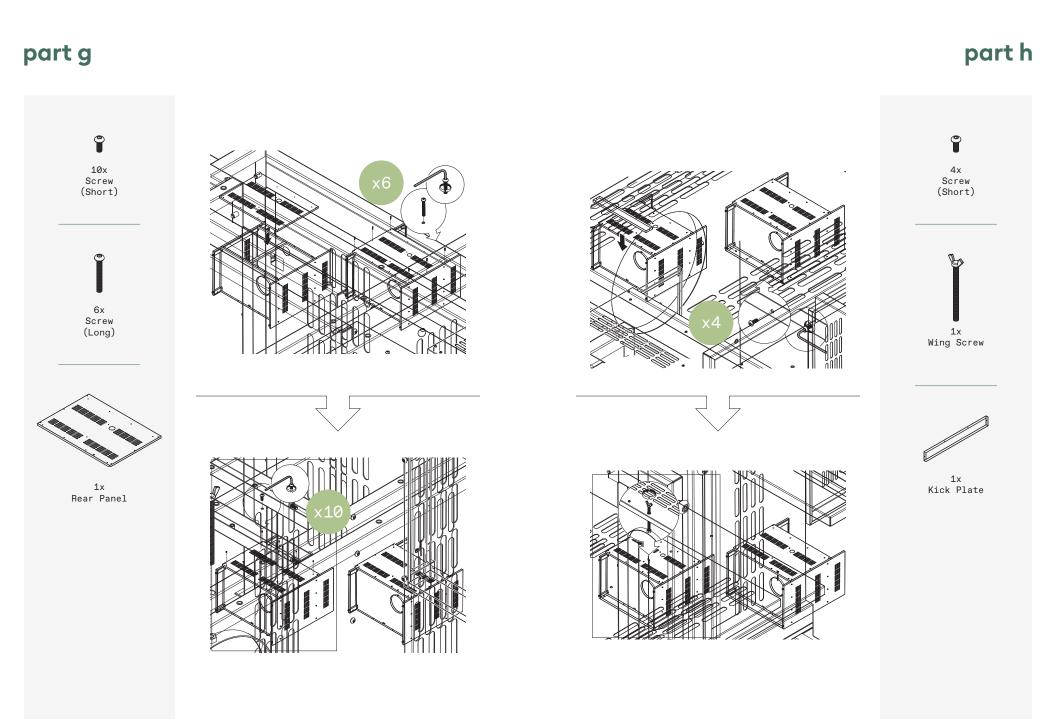

veradek — outdoor

# grill cabinet instructions





## parts and components

This Grill Cabinet is designed to fit the Kitchen Aid 4-Burner Built-In Gas Grill - 740-0780, but can fit any gas grill that has a length of 31", a width of 24", and is taller than 10".



### part a



9

4x

Screw (Short)

2x Magnetic Door Catch

 $\circ$ 

1x

Top Panel



### part c







1x Center Stile (Front)









1x Center Stile (Rear)





## part j

## part i

















2x Door Hinge







1x Door (Left)

## part k

\*Note: Ensure that grill cabinet is levelled on intended final resting surface by adjusting leveller feet.

Adjusting door hinges prior to final placement and levelling may cause doors to misalign.





Door hinge adjustment:





15

#### 17

### part m

## complete







# assemble.

## <u>arrange.</u> transform.





## your living space extended.

## about the outdoor kitchen series

The outdoors are meant to be enjoyed, and that's why we created the Outdoor Kitchen Series! All Outdoor Kitchen Series products are modular by design to fit together seamlessly and keep entertaining

simple, easy, and worry-free. Made from sturdy, durable aluminum food-grade stainless steel countertops, and held toget