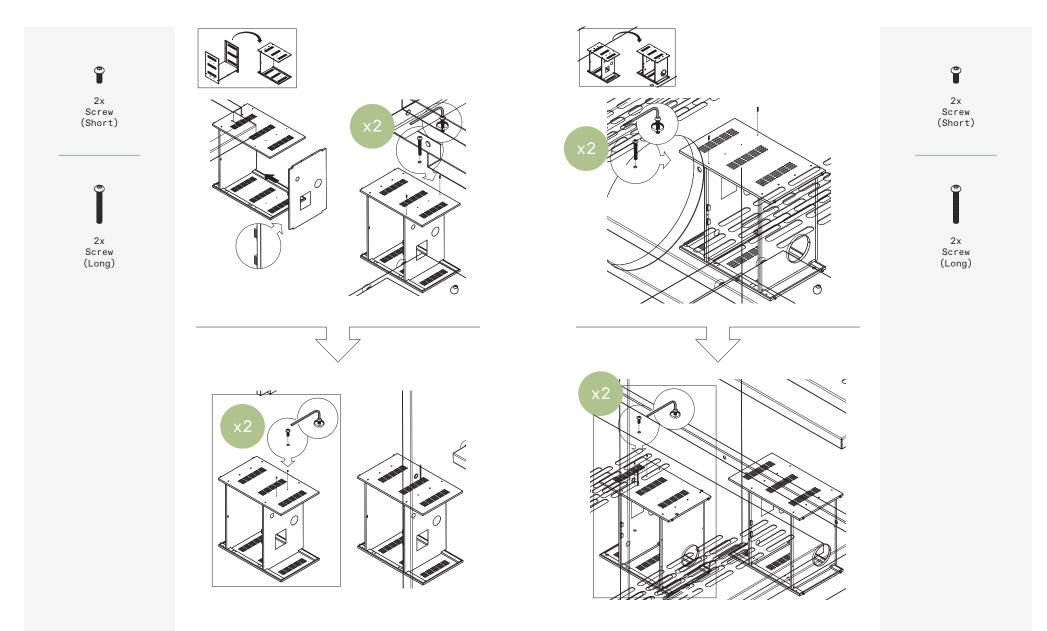

### part a

9

4x

Screw (Short)

2x Magnetic Door Catch

 $\circ$ 

1x

Top Panel

### part c

1x Center Stile (Front)

1x Center Stile (Rear)