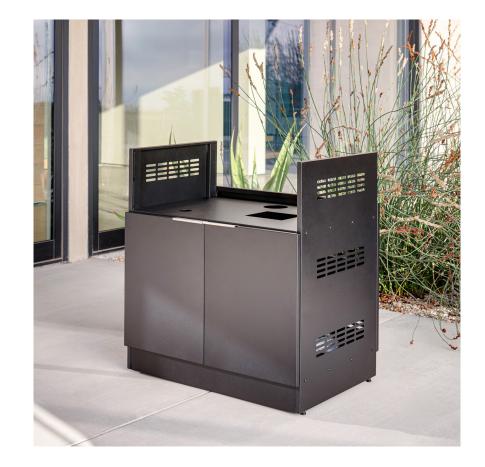

## parts and components

This Grill Cabinet is designed to fit the Kitchen Aid 4-Burner Built-In Gas Grill - 740-0780, but can fit any gas grill that has a length of 31", a width of 24", and is taller than 10".

## about the outdoor kitchen series

The outdoors are meant to be enjoyed, and that's why we created the Outdoor Kitchen Series! All Outdoor Kitchen Series products are modular by design to fit together seamlessly and keep entertaining

simple, easy, and worry-free. Made from sturdy, durable aluminum food-grade stainless steel countertops, and held together with our quick connecting corner joints that make assembly a breeze. As with all Veradek Outdoor products, the Outdoor Kitchen Series is weather resistant to stand the test of time. Long gone are the days of shuffling through the screen door with platters in hand; it's time to start the party outdoors!