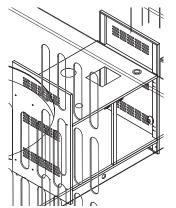

veradek — outdoor

# grill cabinet instructions





## parts and components

This Grill Cabinet is designed to fit the Kitchen Aid 4-Burner Built-In Gas Grill - 740-0780, but can fit any gas grill that has a length of 31", a width of 24", and is taller than 10".



### part a



9

4x

Screw (Short)

2x Magnetic Door Catch

 $\circ$ 

1x

Top Panel



### part c







1x Center Stile (Front)









1x Center Stile (Rear)





## part j

## part i

















2x Door Hinge







1x Door (Left)

## part k

\*Note: Ensure that grill cabinet is levelled on intended final resting surface by adjusting leveller feet.

Adjusting door hinges prior to final placement and levelling may cause doors to misalign.





Door hinge adjustment:





15

#### 17

### part m

## complete







# assemble.

## <u>arrange.</u> transform.





## your living space extended.

## about the outdoor kitchen series

The outdoors are meant to be enjoyed, and that's why we created the Outdoor Kitchen Series! All Outdoor Kitchen Series products are modular by design to fit together seamlessly and keep entertaining

simple, easy, and worry-free. Made from sturdy, durable aluminum food-grade stainless s