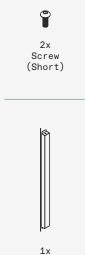

### part a

9

4x

Screw (Short)

2x Magnetic Door Catch

 $\circ$ 

1x

Top Panel

### part c

1x Center Stile (Front)

1x Center Stile (Rear)