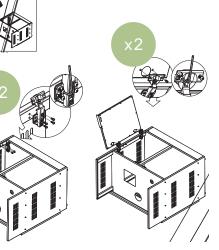

## part k

\*Note: Ensure that grill cabinet is levelled on intended final resting surface by adjusting leveller feet.

Adjusting door hinges prior to final placement and levelling may cause doors to misalign.

Door hinge adjustment:

15