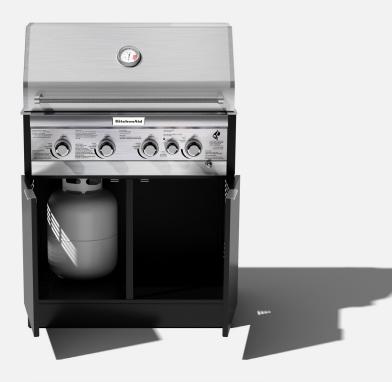

## parts and components

This Grill Cabinet is designed to fit the Kitchen Aid 4-Burner Built-In Gas Grill - 740-0780, but can fit any gas grill that has a length of 31", a width of 24", and is taller than 10".