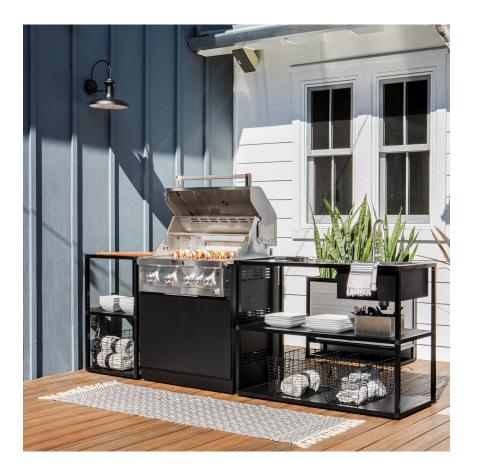

## <u>arrange.</u> transform.

## your living space extended.

## about the outdoor kitchen series

The outdoors are meant to be enjoyed, and that's why we created the Outdoor Kitchen Series! All Outdoor Kitchen Series products are modular by design to fit together seamlessly and keep entertaining

simple, easy, and worry-free. Made from sturdy, durable aluminum food-grade stainless steel countertops, and held together with our quick connecting corner joints that make assembly a breeze. As with all Veradek Outdoor products, the Outdoor Kitchen Series is weather resistant to stand the test of time. Long gone are the days of shuffling through the screen door with platters in hand; it's time to start the party outdoors!