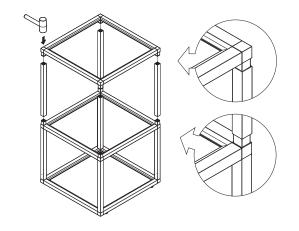

#### part a part b

6

#### part c part d

 $\mathbf{3}$ 

#### part e

part f

11

10

#### part g

#### part h