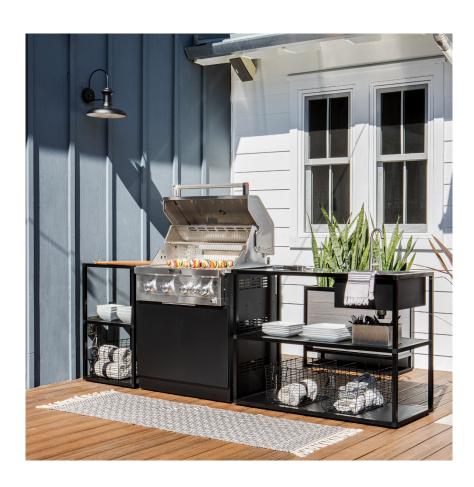

#### 01 bar cart - 02 counter square - 03 counter sink - 04 grill cabinet - 05 counter long

## about the outdoor kitchen series

The outdoors are meant to be enjoyed, and that's why we created the Outdoor Kitchen Series! All Outdoor Kitchen Series products are modular by design to fit together seamlessly and keep entertaining simple, easy, and worry-free. Made from sturdy, durable aluminum food-grade stainless steel countertops, and held together with our quick connecting corner joints that make assembly a breeze. As with all Veradek Outdoor products, the Outdoor Kitchen Series is weather resistant to stand the test of time. Long gone are the days of shuffling through the screen door with platters in hand; it's time to start the party outdoors!