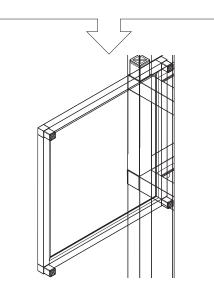

### counter square instructions







## parts and components



8x 3-Way Connector Piece



4x 4-Way Connector Piece



4x Leveling Feet



Rubber Mallet



Soft Working Surface



#### part a part b







6

#### part c part d



 $\mathbf{3}$ 

#### part e







part f

11

10

#### part g

#### part h













#### part i complete



12

1x Stainless Steel Tabletop



2x Aluminum Shelf





assemble.
arrange.
transform.





# your living space extended.







#### 01 bar cart - 02 counter square - 03 counter sink - 04 grill cabinet - 05 counter long

## about the outdoor kitchen series

The outdoors are meant to be enjoyed, and that's why we created the Outdoor Kitchen Series! All Outdoor Kitchen Series products are modular by design to fit together seamlessly and keep entertaining simple, easy, and worry-free. Made from sturdy, durable aluminum food-grade stainless steel countertops, and held together with our quick connecting corner joints that make assembly a breeze. As with all Veradek Outdoor products, the Outdoor Kitchen Series is weather resistant to stand the test of time. Long