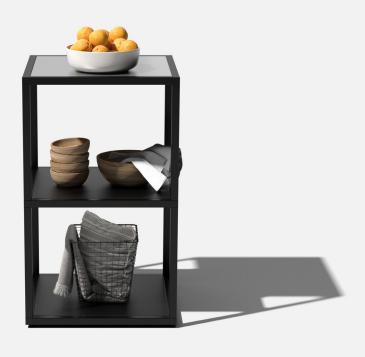

#### 01 bar cart - 02 counter square - 03 counter sink - 04 grill cabinet - 05 counter long

## about the outdoor kitchen series

The outdoors are meant to be enjoyed, and that's why we created the Outdoor Kitchen Series! All Outdoor Kitchen Series products are modular by design to fit together seamlessly and keep entertaining simple, easy, and worry-free. Made from sturdy, durable aluminum food-grade stainless steel countertops, and held together with our quick connecting corner joints that make assembly a breeze. As with all Veradek Outdoor products, the Outdoor Kitchen Series is weather resistant to stand the test of time. Long gone are the days of shuffling through the screen door with platters in hand; it's time to start the party outdoors!