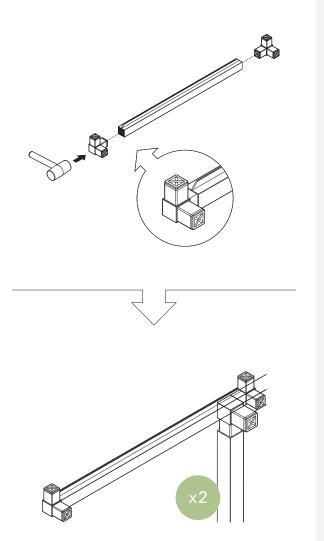

### counter square instructions







## parts and components



8x 3-Way Connector Piece



4x 4-Way Connector Piece



4x Leveling Feet



Rubber Mallet



Soft Working Surface



#### part a part b







6

#### part c part d



 $\mathbf{3}$ 

#### part e







part f

11

10

#### part g

#### part h













#### part i complete



12

1x Stainless Steel Tabletop



2x Aluminum Shelf





assemble.
arrange.
transform.





# your living space extended.







#### 01 bar cart - 02 counter square - 03 counter sink - 04 grill cabinet - 05 counter long

## about the outdoor kitchen series

The outdoors are meant to be enjoyed, and that's why we created the Outdoor Kitchen Series! All Outdoor Kitchen Series products are modular by design to fit together seamlessly and keep entertaining simple, easy, and worry-free. Made from sturdy, durable aluminum food-grade stainless steel countertops, and held together with our quick connecting corner joints that make assembly a breeze. As with all Veradek Outdoor products, the Outdoor Kitchen Series is