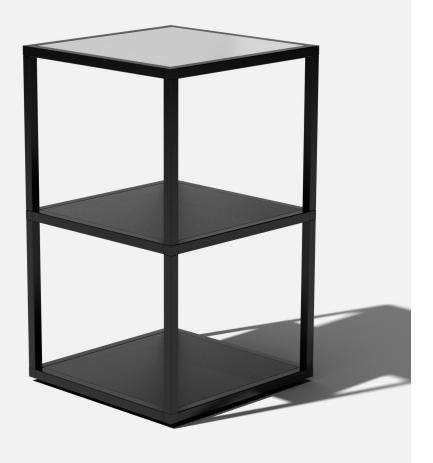

#### part i complete

12

1x Stainless Steel Tabletop

2x Aluminum Shelf

assemble.
arrange.
transform.