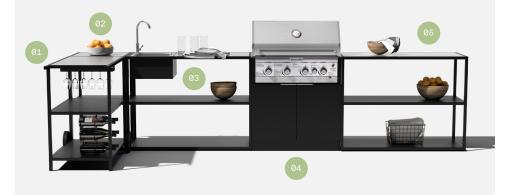

#### 01 bar cart - 02 counter square - 03 counter sink - 04 grill cabinet - 05 counter long

## about the outdoor kitchen series

The outdoors are meant to be enjoyed, and that's why we created the Outdoor Kitchen Series! All Outdoor Kitchen Series products are modular by design to fit together seamlessly and keep entertaining simple, easy, and worry-free. Made from sturdy, durable aluminum food-grade stainless steel countertops, and held together with our quick connecting corner joints that make assembly a breeze. As with all Veradek Outdoor products, the Outdoor Kitchen Series is weather resistant to stand the test of time. Long gone are the days of shuffling through the screen door with platters in hand; it's time to start the party outdoors!