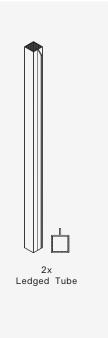

### counter square instructions







## parts and components



8x 3-Way Connector Piece



4x 4-Way Connector Piece



4x Leveling Feet



Rubber Mallet



Soft Working Surface



#### part a part b







6

#### part c part d



 $\mathbf{3}$ 

#### part e







part f

11

10

#### part g

#### part h













#### part i complete



12

1x Stainless Steel Tabletop



2x Aluminum Shelf





assemble.
arrange.
transform.





# your living space extended.







#### 01 bar cart - 02 counter square - 03 counter sink - 04 grill cabinet - 05 counter long

## about the outdoor kitchen series

The outdoors are meant to be enjoyed, and that's why we created the Outdoor Kitchen Series! All Outdoor Kitchen Series products are modular by design to fit together seamlessly and keep entertaining simple, easy, and worry-free. Made from sturdy, durable aluminum food-grade stainless steel countertops, and held together with our quick connecting corner joints that make assembly a breeze. As with all Veradek Outdoor products, the Outdoor Kitchen Series is weather resistant to stand the test of time.