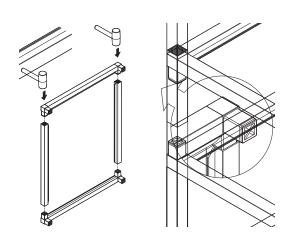

### counter square instructions







## parts and components



8x 3-Way Connector Piece



4x 4-Way Connector Piece



4x Leveling Feet



Rubber Mallet



Soft Working Surface



#### part a part b







6

#### part c part d



 $\mathbf{3}$ 

#### part e







part f

11

10

#### part g

#### part h













#### part i complete



12

1x Stainless Steel Tabletop



2x Aluminum Shelf





assemble.
arrange.
transform.





# your living space extended.







#### 01 bar cart - 02 counter square - 03 counter sink - 04 grill cabinet - 05 counter long

## about the outdoor kitchen series

The outdoors are meant to be enjoyed, and that's why we created the Outdoor Kitchen Series! All Outdoor Kitchen Series products are modular by design to fit together seamlessly and keep entertaining simple, easy, and worry-free. Made from sturdy, durable aluminum food-grade stainless steel countertops, and held together with our quick connecting corner joints that make assembly a breeze. As with all Veradek Outdoor products, the Outdoor Kitchen Series is weather resistant to stand the test of time. Lo