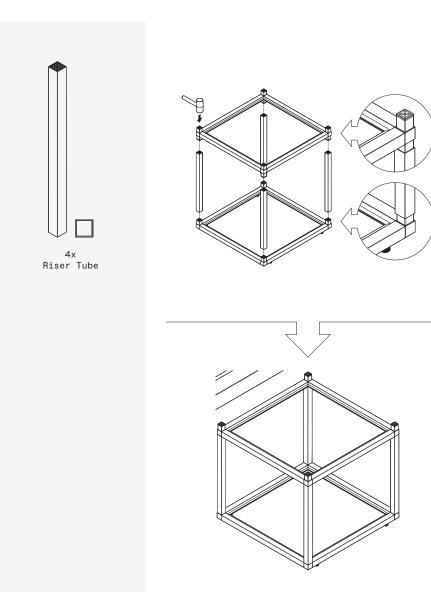

#### part h

#### part i complete

12

1x Stainless Steel Tabletop

2x Aluminum Shelf

assemble.
arrange.
transform.