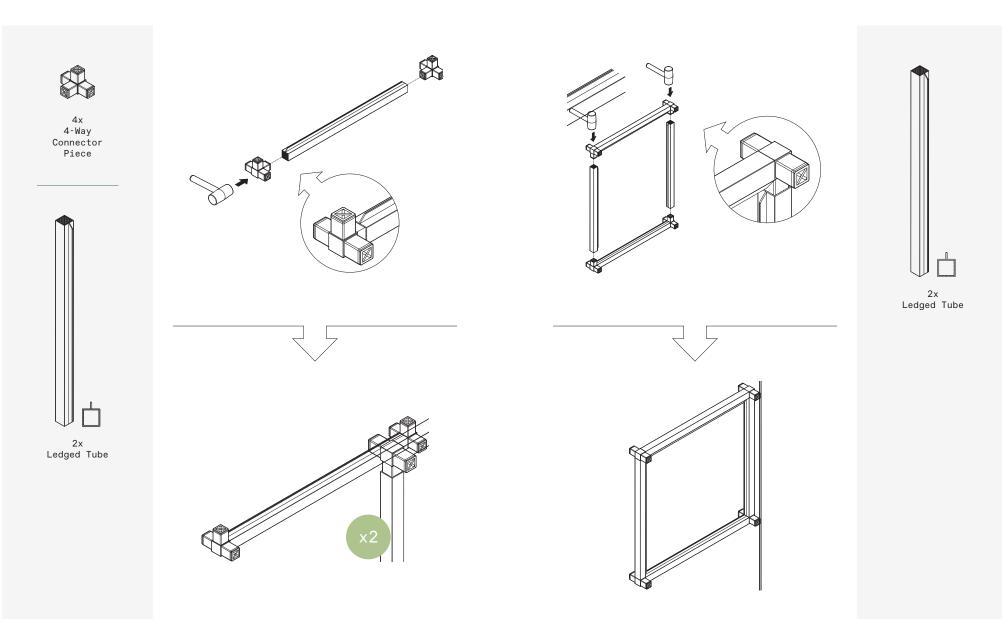

## parts and components

8x 3-Way Connector Piece

4x 4-Way Connector Piece

4x Leveling Feet

Rubber Mallet

Soft Working Surface

#### part a part b

6

#### part c part d

 $\mathbf{3}$ 