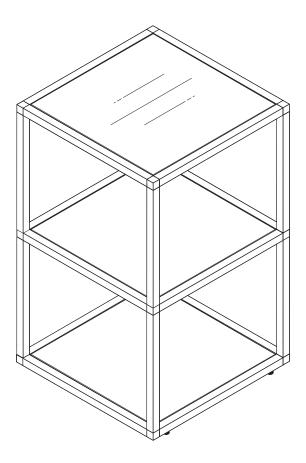

### counter square instructions

## parts and components

8x 3-Way Connector Piece

4x 4-Way Connector Piece

4x Leveling Feet

Rubber Mallet

Soft Working Surface

#### part a part b

6

#### part c part d

 $\mathbf{3}$ 

#### part e

part f

11

10

#### part g

#### part h

#### part i complete

12

1x Stainless Steel Tabletop

2x Aluminum Shelf

assemble.
arrange.
transform.