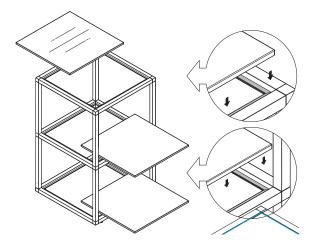

#### part i complete

12

1x Stainless Steel Tabletop

2x Aluminum Shelf

assemble.
arrange.
transform.