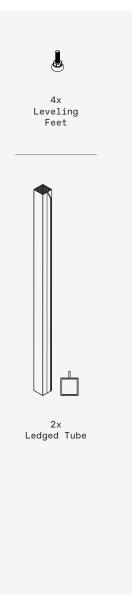

## parts and components

8x 3-Way Connector Piece

4x 4-Way Connector Piece

4x Leveling Feet

Rubber Mallet

Soft Working Surface