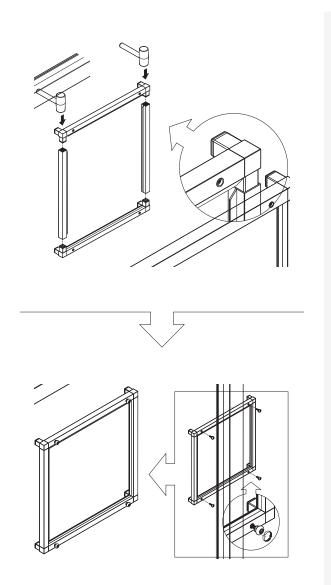

### counter square instructions







## parts and components



8x 3-Way Connector Piece



4x 4-Way Connector Piece



4x Leveling Feet



Rubber Mallet



Soft Working Surface



#### part a part b







6

#### part c part d



 $\mathbf{3}$ 

#### part e







part f

11

10

#### part g

#### part h













#### part i complete



12

1x Stainless Steel Tabletop



2x Aluminum Shelf





assemble.
arrange.
transform.





# your living space extended.







#### 01 bar cart - 02 counter square - 03 counter sink - 04 grill cabinet - 05 counter long

## about the outdoor kitchen series

The outdoors are meant to be enjoyed, and that's why we created the Outdoor Kitchen Series! All Outdoor Kitchen Series products are modular by design to fit together seamlessly and keep entertaining simple, easy, and worry-free. Made from sturdy, durable aluminum food-grade stainless steel countertops, and held together with our quick connecting corner joints that make assembly a breeze. As with