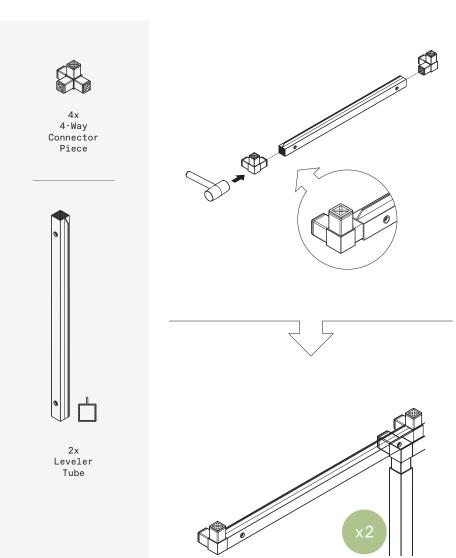

## parts and components

8x 3-Way Connector Piece

4x 4-Way Connector Piece

4x Leveling Feet

Rubber Mallet

Soft Working Surface