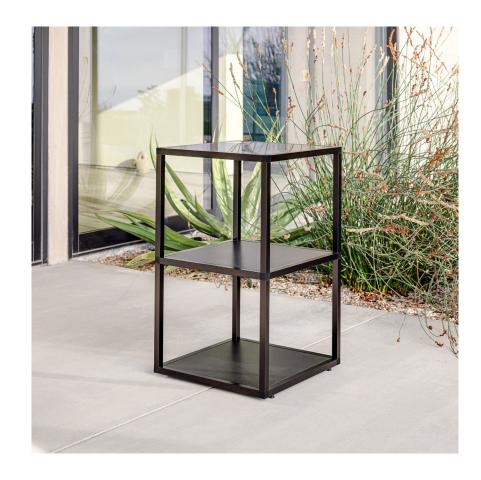

#### 01 bar cart - 02 counter square - 03 counter sink - 04 grill cabinet - 05 counter long

## about the outdoor kitchen series

The outdoors are meant to be enjoyed, and that's why we created the Outdoor Kitchen Series! All Outdoor Kitchen Series products are modular by design to fit together seamlessly and keep entertaining simple, easy, and worry-free. Made from sturdy, durable aluminum food-grade stainless steel countertops, and held together with our quick connecting corner joints that make assembly a breeze. As with all Veradek Outdoor products, the Outdoor Kitchen Series is weather resistant to stand the test of time. Long gone are the days of shuffling through the screen door with platters in hand; it's time to start the party outdoors!