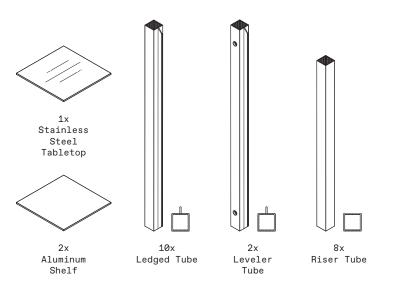

## parts and components

8x 3-Way Connector Piece

4x 4-Way Connector Piece

4x Leveling Feet

Rubber Mallet

Soft Working Surface

#### part i complete

12

1x Stainless Steel Tabletop

2x Aluminum Shelf

assemble.
arrange.
transform.