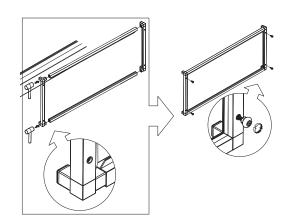

## counter sink instructions





#### parts and components



8x

3-Way

Connector

Piece





4x

4-Way Leveling Connector Feet Piece





Rubber Mallet



Soft Working Surface



1x

Drain

Stopper

Foam

Gasket



Strainer



Strainer Body



1x Sink Strainer Washer Nut



1x Faucet Riser



1x Coupling Nut



Faucet Attachment Washer Nut



Drain Insert



1x

Faucet Hose



4x 4x
Ledged Tube Ledged Tube (Long) (Short)



Leveler





Sink

Trap









2x Aluminum Shelf

#### part a part b



8x 3-Way Connector Piece











#### part d part c



4x 4-Way Connector Piece













#### part e

#### part f







4x 3-Way Connector Piece



11

#### 10

#### part g

#### part h









12

#### part i

#### part j

13



1x Stainless Steel Tabletop



2x Aluminum Shelf











1x Faucet Riser



1x Faucet Washer



1x Attachment Nut



1x Sink Faucet



1x Sink 14 15

#### part k

#### part l



1x Drain Stopper



1x Strainer



1x Foam Gasket



1x Strainer Body



1x Sink Washer



1x Strainer Nut











Larger end attaches to garden hose.





1x Faucet Hose



1x Sink Basin

#### part m complete



1x Coupling Nut



1x Drain Insert



1x Trap









17

assemble.
arrange.
transform.





# your living space extended.







#### 01 bar cart - 02 counter square - 03 counter sink - 04 gri