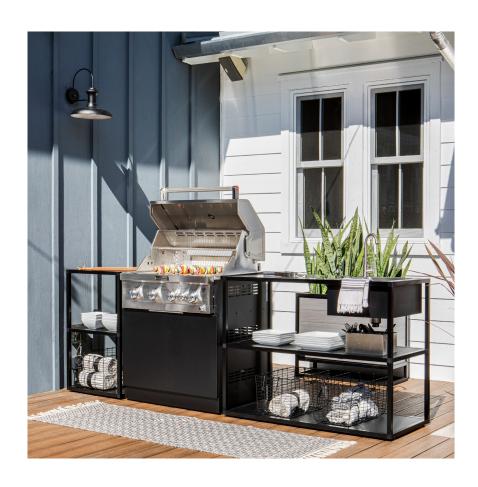

#### 01 bar cart - 02 counter square - 03 counter sink - 04 grill cabinet - 05 counter long

### about the outdoor kitchen series

The outdoors are meant to be enjoyed, and that's why we created the Outdoor Kitchen Series! All Outdoor Kitchen Series products are modular by design to fit together seamlessly and keep entertaining simple, easy, and worry-free. Made from sturdy, durable aluminum food-grade stainless steel countertops, and held together with our quick connecting corner joints that make assembly a breeze. As with all Veradek Outdoor products, the Outdoor Kitchen Series is weather resistant to stand the test of time. Long gone are the days of shuffling through the screen door with platters in hand; it's time to start the party outdoors!