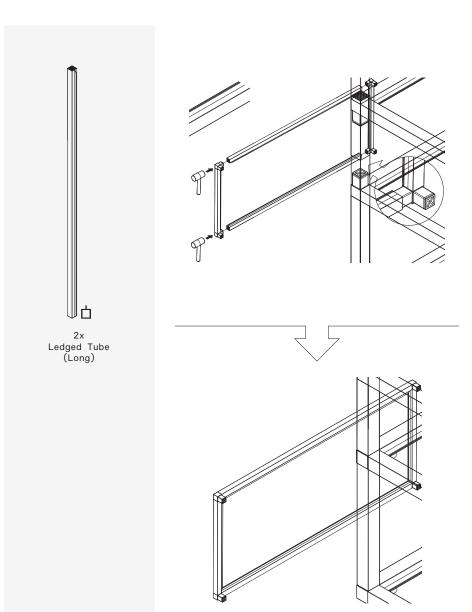

1x Sink Strainer Washer Nut

1x Faucet Riser

1x Coupling Nut

Faucet Attachment Washer Nut

Drain Insert

1x

Faucet Hose

4x 4x
Ledged Tube Ledged Tube (Long) (Short)