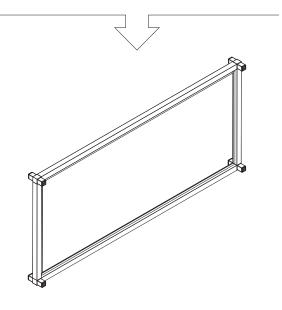

## counter sink instructions





#### parts and components



8x

3-Way

Connector

Piece





4x

4-Way Leveling Connector Feet Piece





Rubber Mallet



Soft Working Surface



1x

Drain

Stopper

Foam

Gasket



Strainer



Strainer Body



1x Sink Strainer Washer Nut



1x Faucet Riser



1x Coupling Nut



Faucet Attachment Washer Nut



Drain Insert



1x

Faucet Hose



4x 4x
Ledged Tube Ledged Tube (Long) (Short)



Leveler





Sink

Trap









2x Aluminum Shelf

#### part a part b



8x 3-Way Connector Piece











#### part d part c



4x 4-Way Connector Piece













#### part e

#### part f







4x 3-Way Connector Piece



11

#### 10

#### part g

#### part h









12

#### part i

#### part j

13



1x Stainless Steel Tabletop



2x Aluminum Shelf











1x Faucet Riser



1x Faucet Washer



1x Attachment Nut



1x Sink Faucet



1x Sink 14 15

#### part k

#### part l



1x Drain Stopper



1x Strainer



1x Foam Gasket



1x Strainer Body



1x Sink Washer



1x Strainer Nut











Larger end attaches to garden hose.





1x Faucet Hose



1x Sink Basin

#### part m complete



1x Coupling Nut



1x Drain Insert



1x Trap









17

assemble.
arrange.
transform.





# your living space extended.







#### 01 bar cart - 02 counter square - 03 counter sink - 04 grill cabinet - 05 counter long

### about the outdoor kitchen se