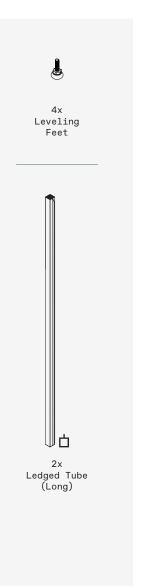

1x Sink Strainer Washer Nut

1x Faucet Riser

1x Coupling Nut

Faucet Attachment Washer Nut

Drain Insert

1x

Faucet Hose

4x 4x
Ledged Tube Ledged Tube (Long) (Short)