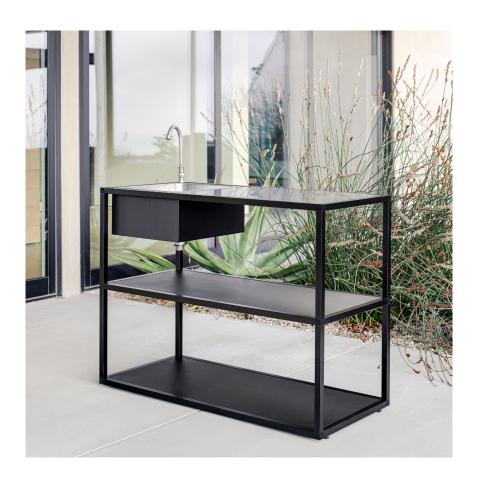

#### 01 bar cart - 02 counter square - 03 counter sink - 04 grill cabinet - 05 counter long

### about the outdoor kitchen series

The outdoors are meant to be enjoyed, and that's why we created the Outdoor Kitchen Series! All Outdoor Kitchen Series products are modular by design to fit together seamlessly and keep entertaining simple, easy, and worry-free. Made from sturdy, durable aluminum food-grade stainless steel countertops, and held together with our quick connecting corner joints that make assembly a breeze. As with all Veradek Outdoor products, the Outdoor Kitchen Series is weather resistant to stand the test of time. Long gone are the days of shuffling through the screen door with platters in hand; it's time to start the party outdoors!