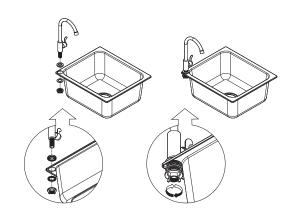

#### part j

13

1x Stainless Steel Tabletop

2x Aluminum Shelf

1x Faucet Riser

1x Faucet Washer

1x Attachment Nut

1x Sink Faucet

1x Sink 14 15

#### part l

1x Drain Stopper

1x Strainer

1x Foam Gasket

1x Strainer Body

1x Sink Washer

1x Strainer Nut

Larger end attaches to garden hose.

1x Faucet Hose

1x Sink Basin

#### part m complete

1x Coupling Nut

1x Drain Insert

1x Trap

17

assemble.
arrange.
transform.