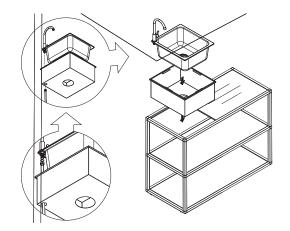

#### part j

13

1x Stainless Steel Tabletop

2x Aluminum Shelf

1x Faucet Riser

1x Faucet Washer

1x Attachment Nut

1x Sink Faucet

1x Sink 14 15