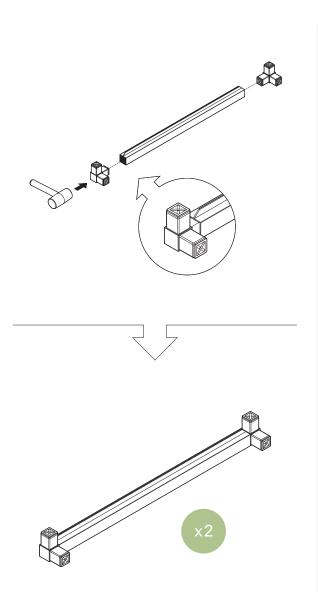

## counter sink instructions





#### parts and components



8x

3-Way

Connector

Piece





4x

4-Way Leveling Connector Feet Piece





Rubber Mallet



Soft Working Surface



1x

Drain

Stopper

Foam

Gasket



Strainer



Strainer Body



1x Sink Strainer Washer Nut



1x Faucet Riser



1x Coupling Nut



Faucet Attachment Washer Nut



Drain Insert



1x

Faucet Hose



4x 4x
Ledged Tube Ledged Tube (Long) (Short)



Leveler





Sink

Trap









2x Aluminum Shelf

#### part a part b



8x 3-Way Connector Piece











#### part d part c



4x 4-Way Connector Piece













#### part e

#### part f







4x 3-Way Connector Piece



11

#### 10

#### part g

#### part h









12

#### part i

#### part j

13



1x Stainless Steel Tabletop



2x Aluminum Shelf











1x Faucet Riser



1x Faucet Washer



1x Attachment Nut



1x Sink Faucet



1x Sink 14 15

#### part k

#### part l



1x Drain Stopper



1x Strainer



1x Foam Gasket



1x Strainer Body



1x Sink Washer



1x Strainer Nut











Larger end attaches to garden hose.





1x Faucet Hose



1x Sink Basin

#### part m complete



1x Coupling Nut



1x Drain Insert



1x Trap









17

assemble.
arrange.
transform.





# your living space extended.







#### 01 bar cart - 02 counter square - 03 counter sink - 04 grill cabinet - 05 counter long

### about the outdoor kitchen series

The outdoors are meant to