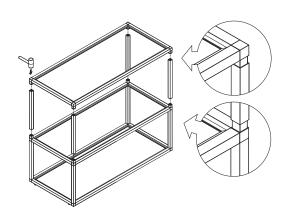

#### part m complete

1x Coupling Nut

1x Drain Insert

1x Trap

17

assemble.
arrange.
transform.