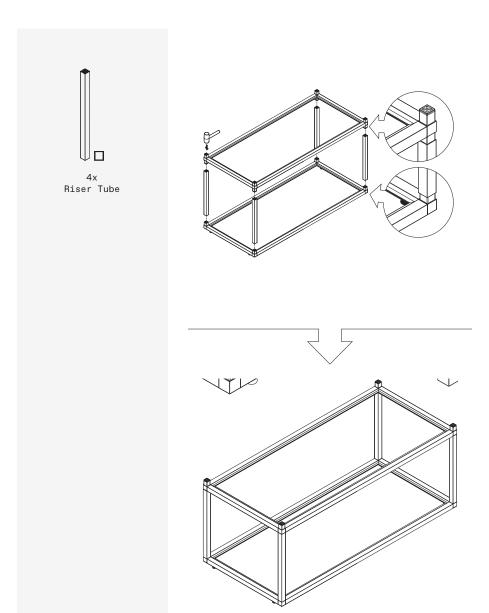

## counter sink instructions





#### parts and components



8x

3-Way

Connector

Piece





4x

4-Way Leveling Connector Feet Piece





Rubber Mallet



Soft Working Surface



1x

Drain

Stopper

Foam

Gasket



Strainer



Strainer Body



1x Sink Strainer Washer Nut



1x Faucet Riser



1x Coupling Nut



Faucet Attachment Washer Nut



Drain Insert



1x

Faucet Hose



4x 4x
Ledged Tube Ledged Tube (Long) (Short)



Leveler





Sink

Trap









2x Aluminum Shelf

#### part a part b



8x 3-Way Connector Piece











#### part d part c



4x 4-Way Connector Piece













#### part e

#### part f







4x 3-Way Connector Piece



11

#### 10

#### part g

#### part h









12

#### part i

#### part j

13



1x Stainless Steel Tabletop



2x Aluminum Shelf











1x Faucet Riser



1x Faucet Washer



1x Attachment Nut



1x Sink Faucet



1x Sink 14 15

#### part k

#### part l



1x Drain Stopper



1x Strainer



1x Foam Gasket



1x Strainer Body



1x Sink Washer



1x Strainer Nut











Larger end attaches to garden hose.





1x Faucet Hose



1x Sink Basin

#### part m complete



1x Coupling Nut



1x Drain Insert



1x Trap









17

assemble.
arrange.
transform.





# your living space extended.







#### 01 bar cart - 02 counter square - 03 counter sink - 04 grill cabinet - 05 counter long

### about the outdoor kitchen series

The outdoors are meant t