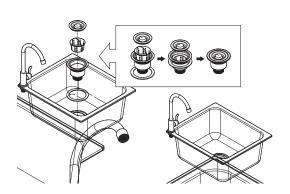

Soft Working Surface

1x

Drain

Stopper

Foam

Gasket

Strainer

Strainer Body

1x Sink Strainer Washer Nut

1x Faucet Riser

1x Coupling Nut

Faucet Attachment Washer Nut

Drain Insert

1x

Faucet Hose

4x 4x
Ledged Tube Ledged Tube (Long) (Short)

#### part l

1x Drain Stopper

1x Strainer

1x Foam Gasket

1x Strainer Body

1x Sink Washer

1x Strainer Nut

Larger end attaches to garden hose.

#### part m complete

1x Coupling Nut

1x Drain Insert

1x Trap

17

assemble.
arrange.
transform.