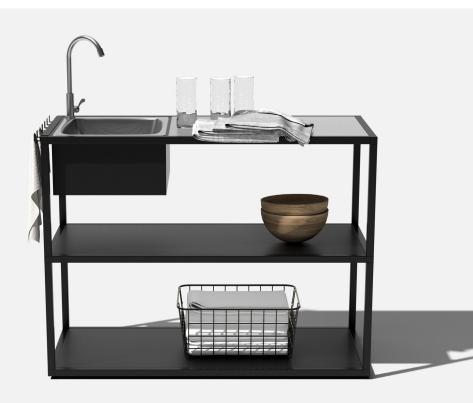

## counter sink instructions

#### part j

13

1x Stainless Steel Tabletop

2x Aluminum Shelf

1x Faucet Riser

1x Faucet Washer

1x Attachment Nut

1x Sink Faucet

1x Sink 14 15

1x Faucet Hose

1x Sink Basin

#### part m complete

1x Coupling Nut

1x Drain Insert

1x Trap

17

assemble.
arrange.
transform.