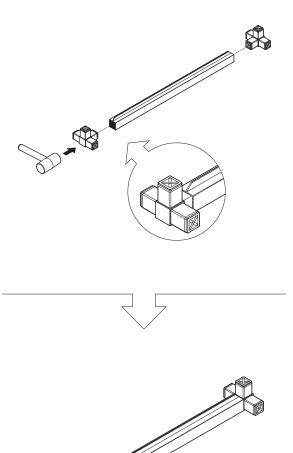

## counter sink instructions





#### parts and components



8x

3-Way

Connector

Piece





4x

4-Way Leveling Connector Feet Piece





Rubber Mallet



Soft Working Surface



1x

Drain

Stopper

Foam

Gasket



Strainer



Strainer Body



1x Sink Strainer Washer Nut



1x Faucet Riser



1x Coupling Nut



Faucet Attachment Washer Nut



Drain Insert



1x

Faucet Hose



4x 4x
Ledged Tube Ledged Tube (Long) (Short)



Leveler





Sink

Trap









2x Aluminum Shelf

#### part a part b



8x 3-Way Connector Piece











#### part d part c



4x 4-Way Connector Piece













#### part e

#### part f







4x 3-Way Connector Piece



11

#### 10

#### part g

#### part h









12

#### part i

#### part j

13



1x Stainless Steel Tabletop



2x Aluminum Shelf











1x Faucet Riser



1x Faucet Washer



1x Attachment Nut



1x Sink Faucet



1x Sink 14 15

#### part k

#### part l



1x Drain Stopper



1x Strainer



1x Foam Gasket



1x Strainer Body



1x Sink Washer



1x Strainer Nut











Larger end attaches to garden hose.





1x Faucet Hose



1x Sink Basin

#### part m complete



1x Coupling Nut



1x Drain Insert



1x Trap









17

assemble.
arrange.
transform.





# your living space extended.







#### 01 bar cart - 02 counter square - 03 counter sink - 04 grill cabinet - 05 counter long

### about the outdoor kitc