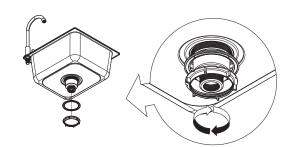

Soft Working Surface

1x

Drain

Stopper

Foam

Gasket

Strainer

Strainer Body

1x Sink Strainer Washer Nut

1x Faucet Riser

1x Coupling Nut

Faucet Attachment Washer Nut

Drain Insert

1x

Faucet Hose

4x 4x
Ledged Tube Ledged Tube (Long) (Short)

#### part l

1x Drain Stopper

1x Strainer

1x Foam Gasket

1x Strainer Body

1x Sink Washer

1x Strainer Nut

Larger end attaches to garden hose.

1x Faucet Hose

1x Sink Basin

#### part m complete

1x Coupling Nut

1x Drain Insert

1x Trap

17

assemble.
arrange.
transform.