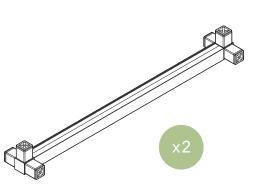

1x Sink Strainer Washer Nut

1x Faucet Riser

1x Coupling Nut

Faucet Attachment Washer Nut

Drain Insert

1x

Faucet Hose

4x 4x
Ledged Tube Ledged Tube (Long) (Short)