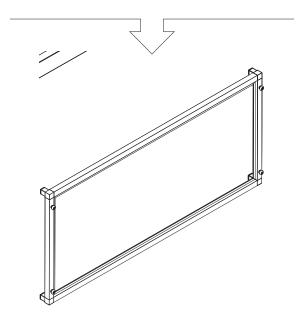

## counter sink instructions





#### parts and components



8x

3-Way

Connector

Piece





4x

4-Way Leveling Connector Feet Piece





Rubber Mallet



Soft Working Surface



1x

Drain

Stopper

Foam

Gasket



Strainer



Strainer Body



1x Sink Strainer Washer Nut



1x Faucet Riser



1x Coupling Nut



Faucet Attachment Washer Nut



Drain Insert



1x

Faucet Hose



4x 4x
Ledged Tube Ledged Tube (Long) (Short)



Leveler





Sink

Trap









2x Aluminum Shelf

#### part a part b



8x 3-Way Connector Piece











#### part d part c



4x 4-Way Connector Piece













#### part e

#### part f







4x 3-Way Connector Piece



11

#### 10

#### part g

#### part h









12

#### part i

#### part j

13



1x Stainless Steel Tabletop



2x Aluminum Shelf











1x Faucet Riser



1x Faucet Washer



1x Attachment Nut



1x Sink Faucet



1x Sink 14 15

#### part k

#### part l



1x Drain Stopper



1x Strainer



1x Foam Gasket



1x Strainer Body



1x Sink Washer



1x Strainer Nut











Larger end attaches to garden hose.





1x Faucet Hose



1x Sink Basin

#### part m complete



1x Coupling Nut



1x Drain Insert



1x Trap









17

assemble.
arrange.
transform.





# your living space extended.







#### 01 bar cart - 02 counter square - 03 counter sink - 04 grill