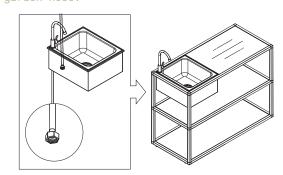

## counter sink instructions

1x Sink 14 15

1x Faucet Hose

1x Sink Basin

#### part m complete

1x Coupling Nut

1x Drain Insert

1x Trap

17

assemble.
arrange.
transform.