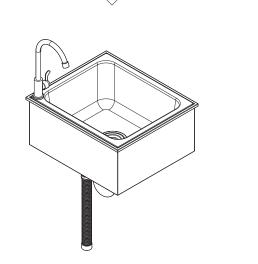

ged Tube Ledged Tube (Long) (Short)



Leveler





Sink

Trap









2x Aluminum Shelf

#### part a part b



8x 3-Way Connector Piece











#### part d part c



4x 4-Way Connector Piece













#### part e

#### part f







4x 3-Way Connector Piece



11

#### 10

#### part g

#### part h









12

#### part i

#### part j

13



1x Stainless Steel Tabletop



2x Aluminum Shelf











1x Faucet Riser



1x Faucet Washer



1x Attachment Nut



1x Sink Faucet



1x Sink 14 15

#### part k

#### part l



1x Drain Stopper



1x Strainer



1x Foam Gasket



1x Strainer Body



1x Sink Washer



1x Strainer Nut











Larger end attaches to garden hose.





1x Faucet Hose



1x Sink Basin

#### part m complete



1x Coupling Nut



1x Drain Insert



1x Trap









17

assemble.
arrange.
transform.





# your living space extended.







#### 01 bar cart - 02 counter square - 03 counter sink - 04 grill cabinet - 05 counter long

### about the outdoor kitchen series

The outdoors are meant to be enjoyed, and that's why we created the Outdoor Kitchen Series! All Outdoor Kitchen Series products are modular by design to fit together seamlessly and keep entertaining simple, easy, and worry-free. Made from sturdy, durable aluminum food-grade stainless steel countertops, and held together with our quick connecting corner joints that make assembly a breeze. As with all Veradek Outdoor products, the Outdoor Kitchen Series is weather resistant to stand the test of time. Long gone are the days of shuffling through the screen door with platters in hand; it