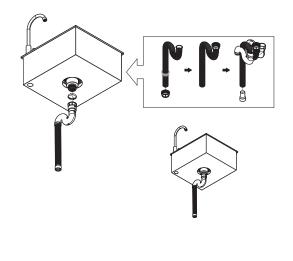

#### part m complete

1x Coupling Nut

1x Drain Insert

1x Trap

17

assemble.
arrange.
transform.