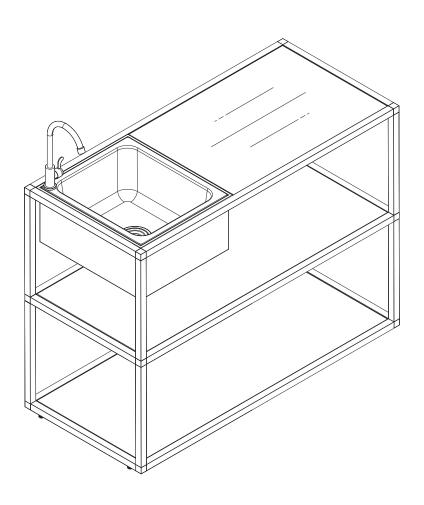

## counter sink instructions

#### parts and components

8x

3-Way

Connector

Piece

4x

4-Way Leveling Connector Feet Piece

Rubber Mallet

Soft Working Surface

1x

Drain

Stopper

Foam

Gasket

Strainer

Strainer Body

1x Sink Strainer Washer Nut

1x Faucet Riser

1x Coupling Nut

Faucet Attachment Washer Nut

Drain Insert

1x

Faucet Hose

4x 4x
Ledged Tube Ledged Tube (Long) (Short)

Leveler

Sink

Trap

2x Aluminum Shelf