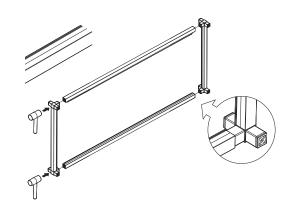

#### part a part b

8x 3-Way Connector Piece

#### part d part c

4x 4-Way Connector Piece