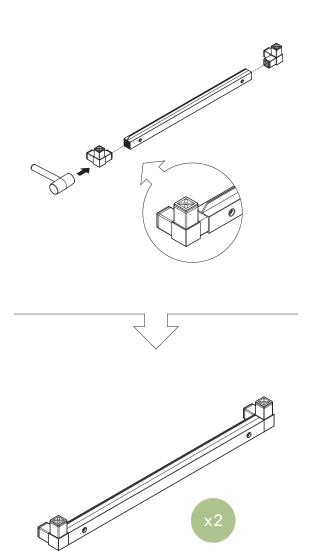

## counter sink instructions





#### parts and components



8x

3-Way

Connector

Piece





4x

4-Way Leveling Connector Feet Piece





Rubber Mallet



Soft Working Surface



1x

Drain

Stopper

Foam

Gasket



Strainer



Strainer Body



1x Sink Strainer Washer Nut



1x Faucet Riser



1x Coupling Nut



Faucet Attachment Washer Nut



Drain Insert



1x

Faucet Hose



4x 4x
Ledged Tube Ledged Tube (Long) (Short)



Leveler





Sink

Trap









2x Aluminum Shelf

#### part a part b



8x 3-Way Connector Piece











#### part d part c



4x 4-Way Connector Piece













#### part e

#### part f







4x 3-Way Connector Piece



11

#### 10

#### part g

#### part h









12

#### part i

#### part j

13



1x Stainless Steel Tabletop



2x Aluminum Shelf











1x Faucet Riser



1x Faucet Washer



1x Attachment Nut



1x Sink Faucet



1x Sink 14 15

#### part k

#### part l



1x Drain Stopper



1x Strainer



1x Foam Gasket



1x Strainer Body



1x Sink Washer



1x Strainer Nut











Larger end attaches to garden hose.





1x Faucet Hose



1x Sink Basin

#### part m complete



1x Coupling Nut



1x Drain Insert



1x Trap









17

assemble.
arrange.
transform.





# your living space extended.







#### 01 bar cart - 02 counter square - 03 counter sink - 04 g