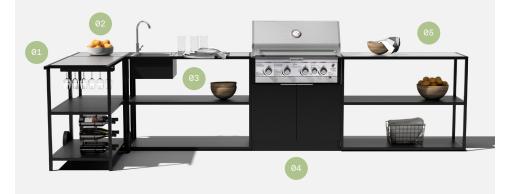

#### 01 bar cart - 02 counter square - 03 counter sink - 04 grill cabinet - 05 counter long

### about the outdoor kitchen series

The outdoors are meant to be enjoyed, and that's why we created the Outdoor Kitchen Series! All Outdoor Kitchen Series products are modular by design to fit together seamlessly and keep entertaining simple, easy, and worry-free. Made from sturdy, durable aluminum food-grade stainless steel countertops, and held together with our quick connecting corner joints that make assembly a breeze. As with all Veradek Outdoor products, the Outdoor Kitchen Series is weather resistant to stand the test of time. Long gone are the days of shuffling through the screen door with platters in hand; it's time to start the party outdoors!