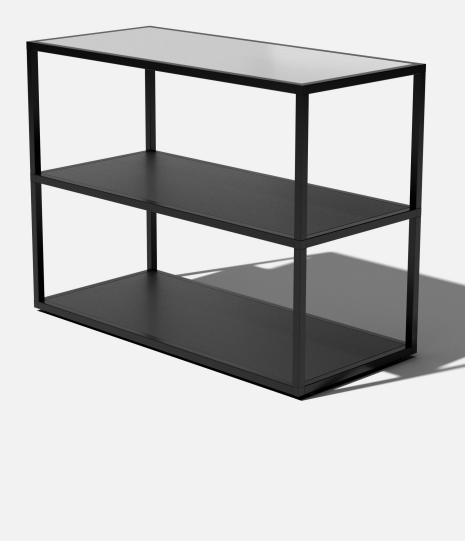

veradek — outdoor

## counter long instructions





#### parts and components





8x 3-Way Connector

Piece



Piece







Not Included

Rubber Mallet

Soft Working Surface





#### part a





#### part c





#### part e







#### part g





#### part i

complete



1x Stainless Steel Tabletop



2x Aluminum Shelf





# assemble.

### <u>arrange.</u> transform.





## <u>your living</u> <u>space</u> <u>extended.</u>

#### about the outdoor kitchen series

The outdoors are meant to be enjoyed, and that's why we created the Outdoor Kitchen Series! All Outdoor Kitchen Series products are modular by design to fit together seamlessly and keep entertaining

simple, easy, and worry-free. Made from sturdy, durable aluminum food-grade stainless steel countertops, and held together with our quick connecting corner joints that make assembly a breeze. As with all Verad