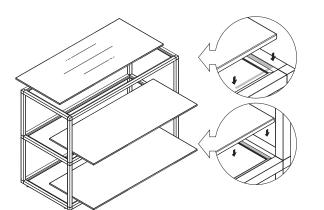

veradek — outdoor

## counter long instructions





#### parts and components





8x 3-Way Connector

Piece



Piece







Not Included

Rubber Mallet

Soft Working Surface





#### part a





#### part c





#### part e







#### part g





#### part i

complete



1x Stainless Steel Tabletop



2x Aluminum Shelf





# assemble.

### <u>arrange.</u> transform.





## <u>your living</u> <u>space</u> <u>extended.</u>

#### about the outdoor kitchen series

The outdoors are meant to be enjoyed, and that's why we created the Outdoor Kitchen Series! All Outdoor Kitchen Series products are modular by design to fit together seamlessly and keep entertaining

simple, easy, and worry-free. Made from sturdy, durable aluminum food-grade stainless steel countertops, and held together with our quick connecting corner joints that make assembly a breeze. As with all Veradek Outdoor products, the Outdoor Kitchen Series is weather resistant to stand the test of time. Long gone are the days of shuffling through the screen door with platters in hand; it's time to start the party outdoors!

01 bar cart - 02 counter sq