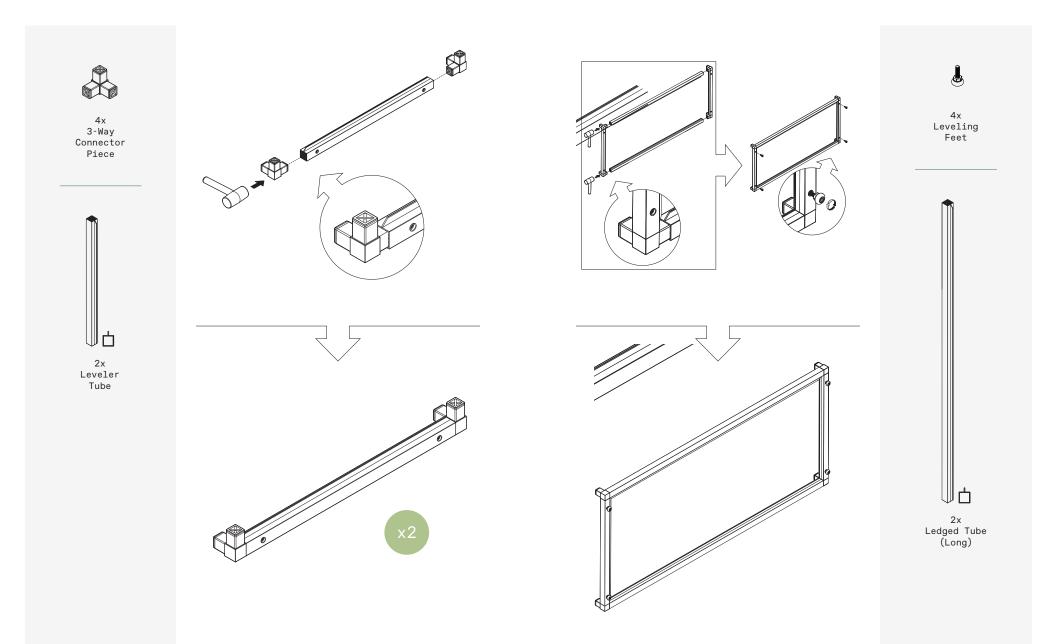

veradek — outdoor

## counter long instructions





#### parts and components





8x 3-Way Connector

Piece



Piece







Not Included

Rubber Mallet

Soft Working Surface





#### part a





#### part c





#### part e







#### part g





#### part i

complete



1x Stainless Steel Tabletop



2x Aluminum Shelf





# assemble.

### <u>arrange.</u> transform.





## <u>your living</u> <u>space</u> <u>extended.</u>

#### about the outdoor kitchen series

The outdoors are meant to be enjoyed, and that's why we created the Outdoor Kitchen Series! All Outdoor Kitchen Series products are modular by design to fit together seamlessly and keep entertaining

simple, easy, and worry-free. Made from sturdy, durable aluminum food-grade stainless steel countertops, and held together with our quick connecting corner joints that make assembly a breeze. As with all Veradek Outdoor products, the Outdoor Kitchen Series is weather resistant to stand the test of time. Long gone are the da