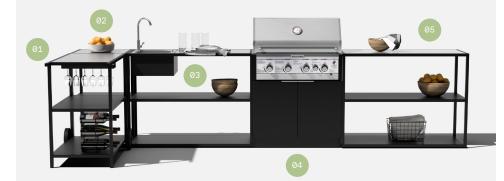

01 bar cart - 02 counter square - 03 counter sink -04 grill cabinet - 05 counter long

V

0

<u>meet you</u> <u>outside.</u>

veradek — outdoor