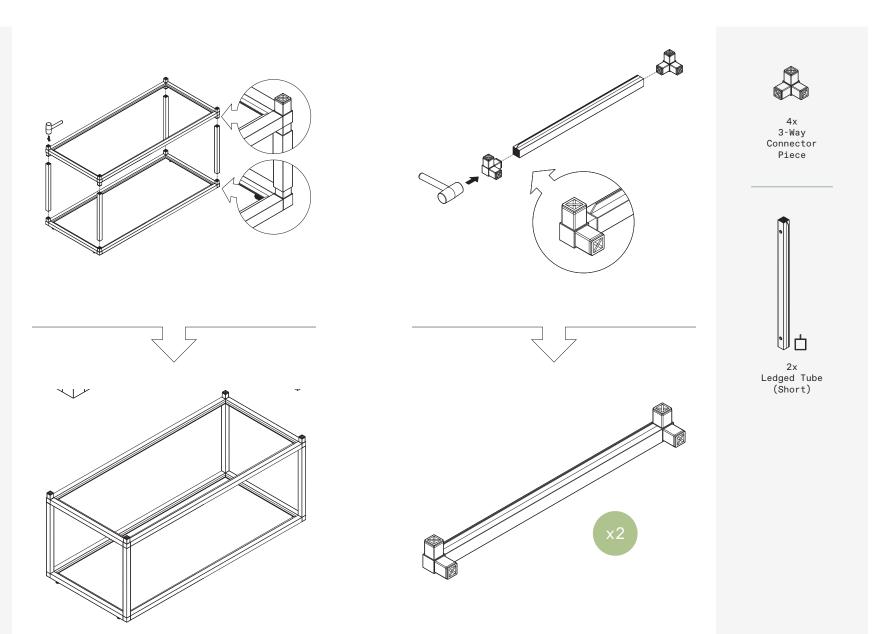

#### parts and components

8x 3-Way Connector

Piece

Piece

Not Included

Rubber Mallet

Soft Working Surface