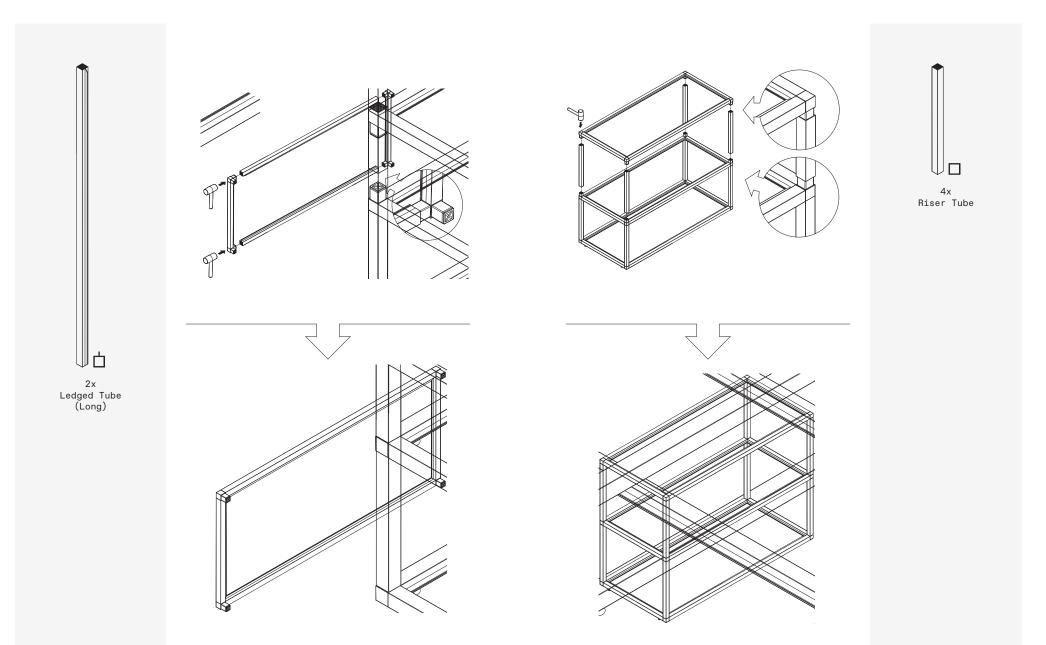

#### parts and components

8x 3-Way Connector

Piece

Piece

Not Included

Rubber Mallet

Soft Working Surface