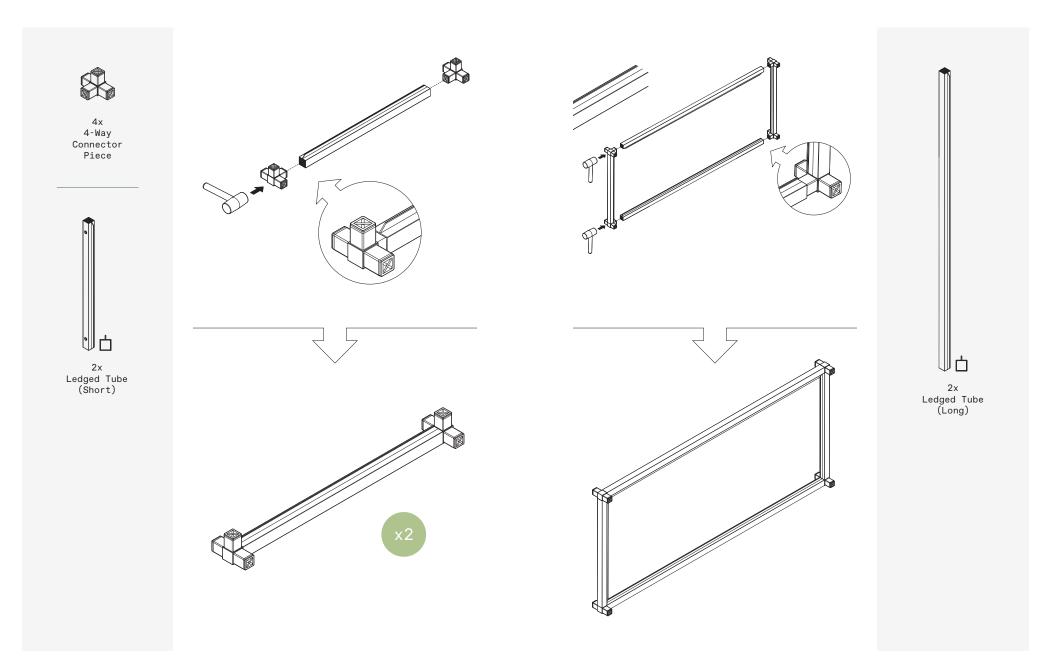

veradek — outdoor

## counter long instructions





#### parts and components





8x 3-Way Connector

Piece



Piece







Not Included

Rubber Mallet

Soft Working Surface





#### part a





#### part c





#### part e







#### part g





#### part i

complete



1x Stainless Steel Tabletop



2x Aluminum Shelf





# assemble.

### <u>arrange.</u> transform.





## <u>your living</u> <u>space</u> <u>extended.</u>

#### about the outdoor kitchen series

The outdoors are meant to be enjoyed, and that's why we created the Outdoor Kitchen Series! All Outdoor Kitchen Series products are modular by design to fit together seamlessly and keep entertaining

simple, easy, and worry-free. Made from sturdy, durable aluminum food-grade stainless steel countertops, and held together with our quick connecting corner joints that make assembly a breeze. As with all Veradek Outdoor products, the Outdoor Kitchen Series is weather resistant to stand the test of time. Long gone are the days of shuffling t