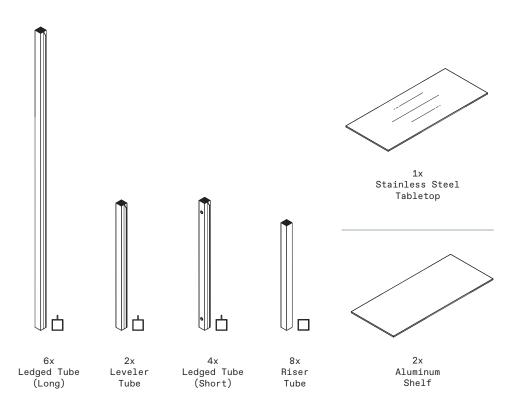

#### parts and components

8x 3-Way Connector

Piece

Piece

Not Included

Rubber Mallet

Soft Working Surface