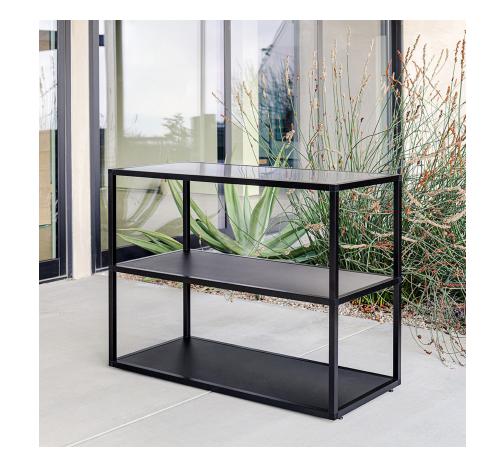

#### part i

complete

1x Stainless Steel Tabletop

2x Aluminum Shelf

01 bar cart - 02 counter square - 03 counter sink -04 grill cabinet - 05 counter long

V

0

<u>meet you</u> <u>outside.</u>

veradek — outdoor