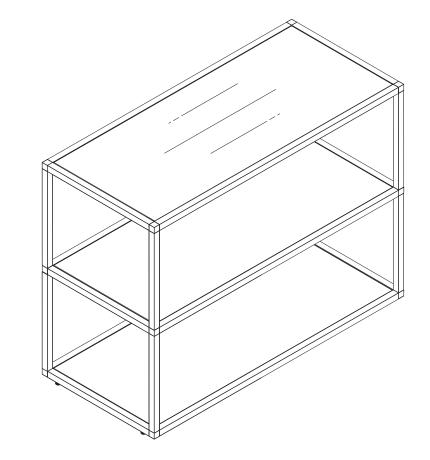

veradek — outdoor

## counter long instructions





#### parts and components





8x 3-Way Connector

Piece



Piece







Not Included

Rubber Mallet

Soft Working Surface





#### part a





#### part c





#### part e







#### part g





#### part i

complete



1x Stainless Steel Tabletop



2x Aluminum Shelf





# assemble.

### <u>arrange.</u> transform.





## <u>your living</u> <u>space</u> <u>extended.</u>

#### about the outdoor kitchen series

The outdoors are meant to be enjoyed, and that's why we created the Outdoor Kitchen Series! All Outdoor Kitchen Series products are modular by design to fit together seamlessly and keep entertaining

simple, easy, and worry-free. Made from sturdy, durable aluminum food-grade stainless steel countertops, and held together with our quick connecting corner joints that make assembly a breeze. As with all Veradek Outdoor products, the Outdoor Kitchen Series is weather resistant to stand the test of time. Long gone are the days of shuffling through the screen door with platters in hand; it's time to start the party outdoors!

01 bar cart - 02 counter squa