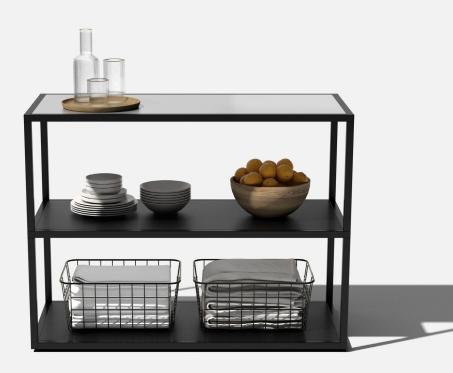

#### about the outdoor kitchen series

The outdoors are meant to be enjoyed, and that's why we created the Outdoor Kitchen Series! All Outdoor Kitchen Series products are modular by design to fit together seamlessly and keep entertaining

simple, easy, and worry-free. Made from sturdy, durable aluminum food-grade stainless steel countertops, and held together with our quick connecting corner joints that make assembly a breeze. As with all Veradek Outdoor products, the Outdoor Kitchen Series is weather resistant to stand the test of time. Long gone are the days of shuffling through the screen door with platters in hand; it's time to start the party outdoors!