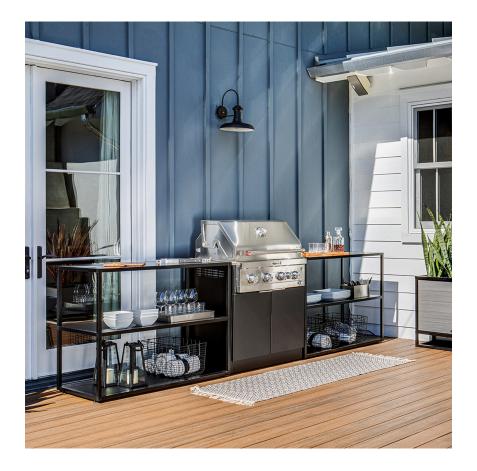

#### about the outdoor kitchen series

The outdoors are meant to be enjoyed, and that's why we created the Outdoor Kitchen Series! All Outdoor Kitchen Series products are modular by design to fit together seamlessly and keep entertaining

simple, easy, and worry-free. Made from sturdy, durable aluminum food-grade stainless steel countertops, and held together with our quick connecting corner joints that make assembly a breeze. As with all Veradek Outdoor products, the Outdoor Kitchen Series is weather resistant to stand the test of time. Long gone are the days of shuffling through the screen door with platters in hand; it's time to start the party outdoors!

01 bar cart - 02 counter square - 03 counter sink -04 grill cabinet - 05 counter long

V

0

<u>meet you</u> <u>outside.</u>

veradek — outdoor