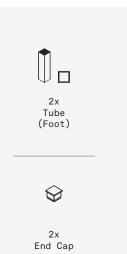

### part b

2x 3-Way Connector Piece

2x 4-Way Connector Piece

2x Tube (Handle)

2x End Cap