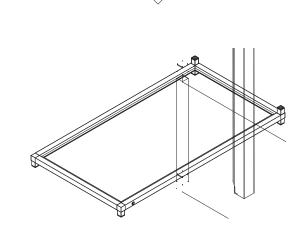

# bar cart instructions



# V

### parts and components













4x 3-Way Connector Piece

4-Way Connector Piece

End Cap

Screw

Washer

Allen Key

1x Stainless Steel Tabletop



2x

Aluminum

Shelf

Wheel



Rubber Mallet



Soft Working Surface



### part a

### part b



2x 3-Way Connector Piece



2x 4-Way Connector Piece













2x Tube (Handle)



2x End Cap

### part c

### part d







### part e part f



### part g

10

### part h



2x 3-Way Connector Piece



2x 4-Way Connector Piece











2x Ledged Tube (Medium)

12

### part i

### part j









### part k

### part l

15



1x Screw

0

2x Washer



1x Wheel















1x Screw

2x Washer



1x Wheel

### part m complete



1x Stainless Steel Tabletop



2x Aluminum Shelf







assemble.
arrange.
transform.





# your living space extended.







### 01 bar cart - 02 counter square - 03 counter sink - 04 grill cabinet - 05 counter long

## about the outdoor kitchen series

The outdoors are meant to be enjoyed, and that's why we created the Outdoor Kitchen Series! All Outdoor Kitchen Series products are modular by design to fit together seamlessly and keep entertaining simple, easy, and worry-free. Made from sturdy, durable aluminum food-grade stainless steel countertops, and held together with our quick conne