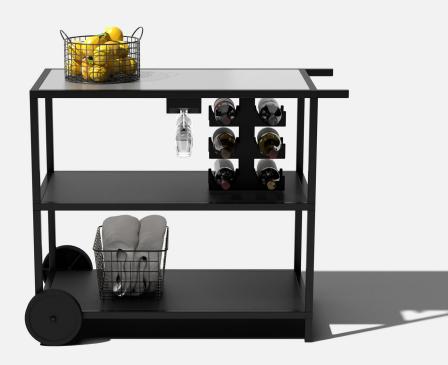

### parts and components

4x 3-Way Connector Piece

4-Way Connector Piece

End Cap

Screw

Washer

Allen Key

1x Stainless Steel Tabletop

### part m complete

1x Stainless Steel Tabletop

2x Aluminum Shelf

assemble.
arrange.
transform.