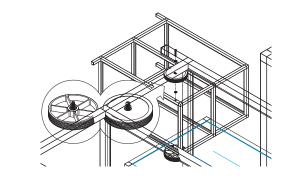

# bar cart instructions



# V

### parts and components













4x 3-Way Connector Piece

4-Way Connector Piece

End Cap

Screw

Washer

Allen Key

1x Stainless Steel Tabletop



2x

Aluminum

Shelf

Wheel



Rubber Mallet



Soft Working Surface



### part a

### part b



2x 3-Way Connector Piece



2x 4-Way Connector Piece













2x Tube (Handle)



2x End Cap

### part c

### part d







### part e part f



### part g

10

### part h



2x 3-Way Connector Piece



2x 4-Way Connector Piece











2x Ledged Tube (Medium)

12

### part i

### part j









### part k

### part l

15



1x Screw

0

2x Washer



1x Wheel















1x Screw

2x Washer



1x Wheel

### part m complete



1x Stainless Steel Tabletop



2x Aluminum Shelf







assemble.
arrange.
transform.





# your living space extended.







### 01 bar cart - 02 counter square - 03 counter sink - 04 grill cabinet - 05 counter long

## about the outdoor kitchen series

The outdoors are meant to be enjoyed, and that's why we created the Outdoor Kitchen Series! All Outdoor Kitchen Series products are modular by design to fit together seamlessly and keep entertaining simple, easy, and worry-free. Made from sturdy, durable aluminum food-grade stainless steel countertops, and held together with our quick connecting corner joints that make assembly a breeze. As with all Veradek Outdoor products, the Outdoor Kitchen Series is weather resistant to s