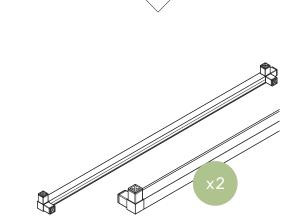

### part b

2x 3-Way Connector Piece

2x 4-Way Connector Piece

2x Tube (Handle)

2x End Cap