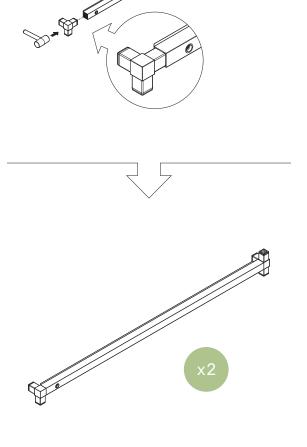

### part h

2x 3-Way Connector Piece

2x 4-Way Connector Piece

2x Ledged Tube (Medium)

12