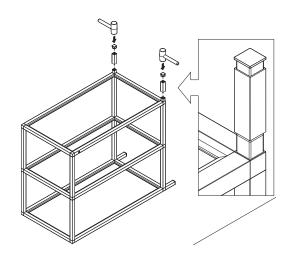

# bar cart instructions



# V

### parts and components













4x 3-Way Connector Piece

4-Way Connector Piece

End Cap

Screw

Washer

Allen Key

1x Stainless Steel Tabletop



2x

Aluminum

Shelf

Wheel



Rubber Mallet



Soft Working Surface



### part a

### part b



2x 3-Way Connector Piece



2x 4-Way Connector Piece













2x Tube (Handle)



2x End Cap

### part c

### part d







### part e part f



### part g

10

### part h



2x 3-Way Connector Piece



2x 4-Way Connector Piece











2x Ledged Tube (Medium)

12

### part i

### part j









### part k

### part l

15



1x Screw

0

2x Washer



1x Wheel















1x Screw

2x Washer



1x Wheel

### part m complete



1x Stainless Steel Tabletop



2x Aluminum Shelf







assemble.
arrange.
transform.





# your living space extended.







### 01 bar cart - 02 counter square - 03 counter sink - 04 grill cabinet - 05 counter long

## about the outdoor kitchen series

The outdoors are meant to be enjoyed, and that's why we created the Outdoor Kitchen Series! All Outdoor Kitchen Series products are modular by design to fit together seamlessly and keep entertaining simple, easy, and worry-free. Made from sturdy, durable aluminum food-grade stainless steel countertops, and held together with our quick connecting corner joints that make assembly a breeze. As with al