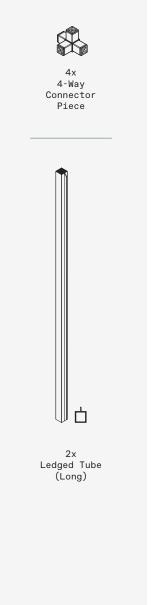

### parts and components

4x 3-Way Connector Piece

4-Way Connector Piece

End Cap

Screw

Washer

Allen Key

1x Stainless Steel Tabletop