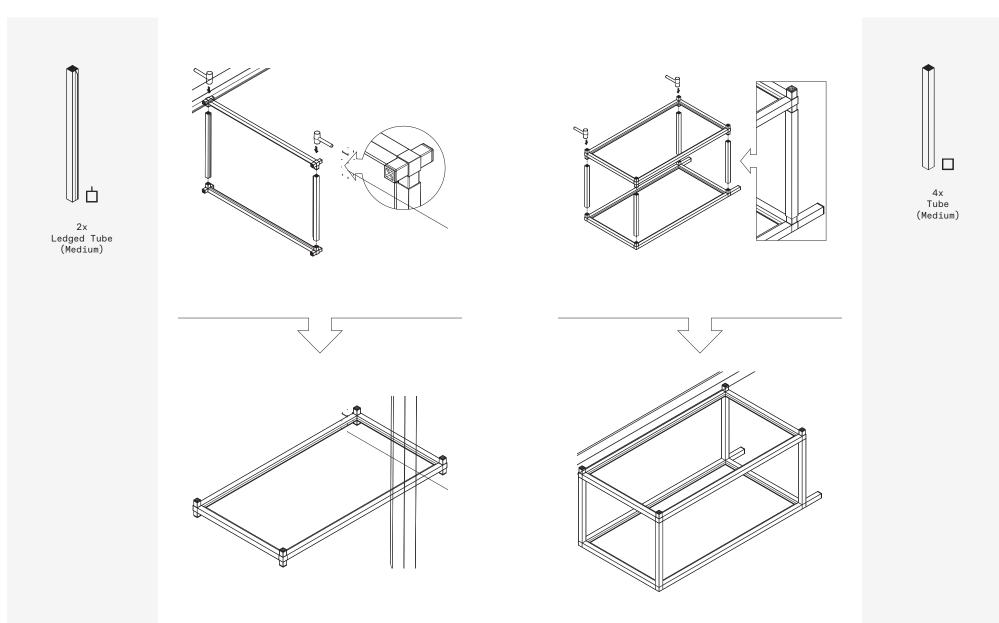

### part h

2x 3-Way Connector Piece

2x 4-Way Connector Piece

2x Ledged Tube (Medium)

12