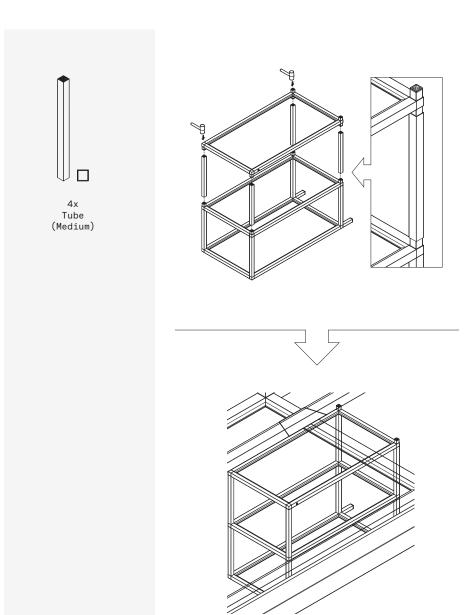

### part b

2x 3-Way Connector Piece

2x 4-Way Connector Piece

2x Tube (Handle)

2x End Cap

### part c

### part d