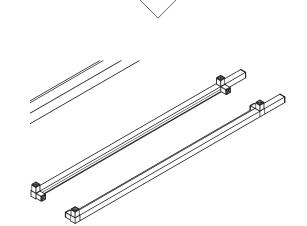

# bar cart instructions



# V

### parts and components













4x 3-Way Connector Piece

4-Way Connector Piece

End Cap

Screw

Washer

Allen Key

1x Stainless Steel Tabletop



2x

Aluminum

Shelf

Wheel



Rubber Mallet



Soft Working Surface



### part a

### part b



2x 3-Way Connector Piece



2x 4-Way Connector Piece













2x Tube (Handle)



2x End Cap

### part c

### part d







### part e part f



### part g

10

### part h



2x 3-Way Connector Piece



2x 4-Way Connector Piece











2x Ledged Tube (Medium)

12

### part i

### part j









### part k

### part l

15



1x Screw

0

2x Washer



1x Wheel















1x Screw

2x Washer



1x Wheel

### part m complete



1x Stainless Steel Tabletop



2x Aluminum Shelf







assemble.
arrange.
transform.





# your living space extended.







### 01 bar cart - 02 counter square - 03 counter sink - 04 grill cabinet - 05 counter long

## about the outdoor kitchen series

The outdoors are meant to be enjoyed, and that's why we created the Outdoor Kitchen Series! All Outdoor Kitchen Series products are modular by design to fit together