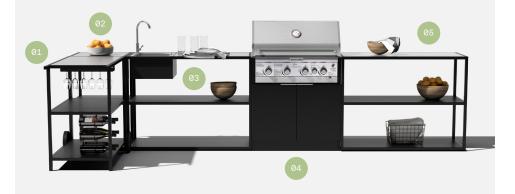

### 01 bar cart - 02 counter square - 03 counter sink - 04 grill cabinet - 05 counter long