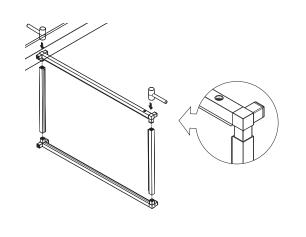

### part h

2x 3-Way Connector Piece

2x 4-Way Connector Piece

2x Ledged Tube (Medium)

12