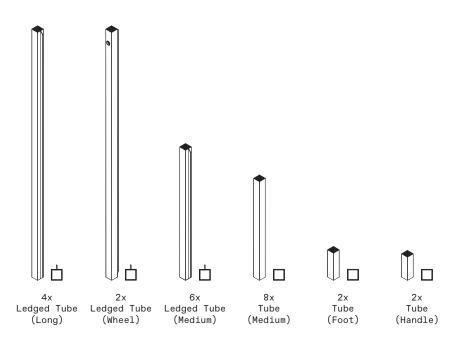

### parts and components

4x 3-Way Connector Piece

4-Way Connector Piece

End Cap

Screw

Washer

Allen Key

1x Stainless Steel Tabletop

2x

Aluminum

Shelf

Wheel

Rubber Mallet

Soft Working Surface

### part b

2x 3-Way Connector Piece

2x 4-Way Connector Piece

2x Tube (Handle)

2x End Cap

### part h

2x 3-Way Connector Piece

2x 4-Way Connector Piece

2x Ledged Tube (Medium)

12