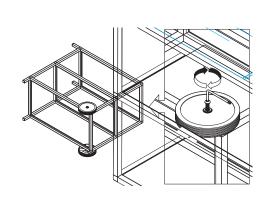

# bar cart instructions



# V

### parts and components













4x 3-Way Connector Piece

4-Way Connector Piece

End Cap

Screw

Washer

Allen Key

1x Stainless Steel Tabletop



2x

Aluminum

Shelf

Wheel



Rubber Mallet



Soft Working Surface



### part a

### part b



2x 3-Way Connector Piece



2x 4-Way Connector Piece













2x Tube (Handle)



2x End Cap

### part c

### part d







### part e part f



### part g

10

### part h



2x 3-Way Connector Piece



2x 4-Way Connector Piece











2x Ledged Tube (Medium)

12

### part i

### part j









### part k

### part l

15



1x Screw

0

2x Washer



1x Wheel















1x Screw

2x Washer



1x Wheel

### part m complete



1x Stainless Steel Tabletop



2x Aluminum Shelf







assemble.
arrange.
transform.





# your living space extended.







### 01 bar cart - 02 counter square - 03 counter sink - 04 grill cabinet - 05 counter long

## about the outdoor kitchen series

The outdoors are meant to be enjoyed, and that's why we created the Outdoor Kitchen Series! All Outdoor Kitchen Series products are modular by design to fit together seamlessly and keep entertaining simple, easy, and worry-free. Made from sturdy, durable aluminum food-grade stainless steel countertops, and held together with our quick connecting corner joints that make assembly a breeze. As with all Veradek Outdoor products, the Outdoor Kitchen Series is weather resistant to sta