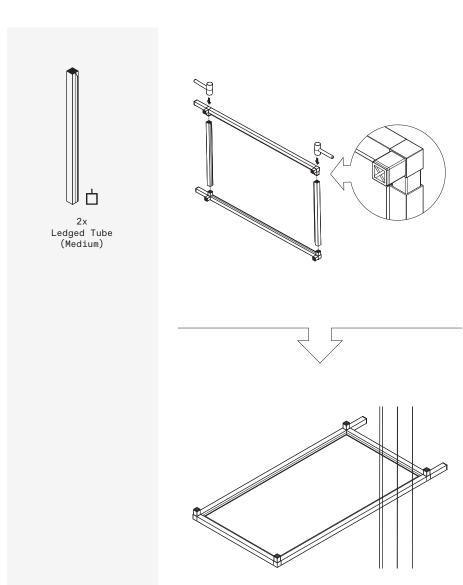

### part h

2x 3-Way Connector Piece

2x 4-Way Connector Piece

2x Ledged Tube (Medium)

12