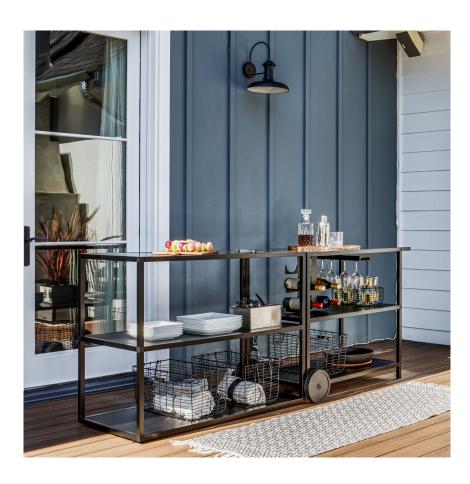

### 01 bar cart - 02 counter square - 03 counter sink - 04 grill cabinet - 05 counter long

## about the outdoor kitchen series

The outdoors are meant to be enjoyed, and that's why we created the Outdoor Kitchen Series! All Outdoor Kitchen Series products are modular by design to fit together seamlessly and keep entertaining simple, easy, and worry-free. Made from sturdy, durable aluminum food-grade stainless steel countertops, and held together with our quick connecting corner joints that make assembly a breeze. As with all Veradek Outdoor products, the Outdoor Kitchen Series is weather resistant to stand the test of time. Long gone are the days of shuffling through the screen door with platters in hand; it's time to start the party outdoors!