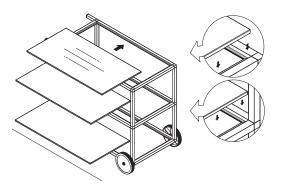

# bar cart instructions

### parts and components

4x 3-Way Connector Piece

4-Way Connector Piece

End Cap

Screw

Washer

Allen Key

1x Stainless Steel Tabletop

2x

Aluminum

Shelf

Wheel

Rubber Mallet

Soft Working Surface

### part m complete

1x Stainless Steel Tabletop

2x Aluminum Shelf

assemble.
arrange.
transform.