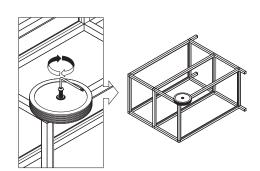

### part m complete

1x Stainless Steel Tabletop

2x Aluminum Shelf

assemble.
arrange.
transform.