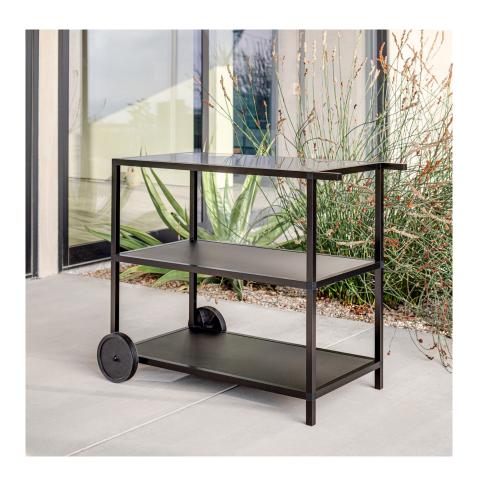

## about the outdoor kitchen series

The outdoors are meant to be enjoyed, and that's why we created the Outdoor Kitchen Series! All Outdoor Kitchen Series products are modular by design to fit together seamlessly and keep entertaining simple, easy, and worry-free. Made from sturdy, durable aluminum food-grade stainless steel countertops, and held together with our quick connecting corner joints that make assembly a breeze. As with all Veradek Outdoor products, the Outdoor Kitchen Series is weather resistant to stand the test of time. Long gone are the days of shuffling through the screen door with platters in hand; it's time to start the party outdoors!