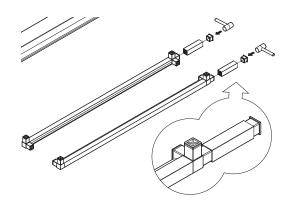

# bar cart instructions



# V

### parts and components













4x 3-Way Connector Piece

4-Way Connector Piece

End Cap

Screw

Washer

Allen Key

1x Stainless Steel Tabletop



2x

Aluminum

Shelf

Wheel



Rubber Mallet



Soft Working Surface



### part a

### part b



2x 3-Way Connector Piece



2x 4-Way Connector Piece













2x Tube (Handle)



2x End Cap

### part c

### part d







### part e part f



### part g

10

### part h



2x 3-Way Connector Piece



2x 4-Way Connector Piece











2x Ledged Tube (Medium)

12

### part i

### part j









### part k

### part l

15



1x Screw

0

2x Washer



1x Wheel















1x Screw

2x Washer



1x Wheel

### part m complete



1x Stainless Steel Tabletop



2x Aluminum Shelf







assemble.
arrange.
transform.





# your living space extended.







### 01 bar cart - 02 counter square - 03 counter sink - 04 grill cabinet - 05 counter long

## about the outdoor kitchen series

The outdoors are meant to be enjoyed, and that's why we created the Outdoor Kitchen Series! All Outdoor Kitchen Series products are modular by design to fit togeth