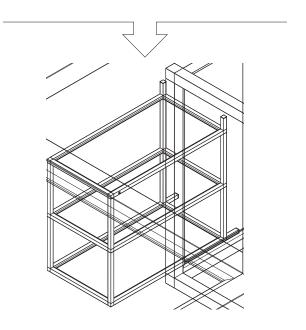

# bar cart instructions



# V

### parts and components













4x 3-Way Connector Piece

4-Way Connector Piece

End Cap

Screw

Washer

Allen Key

1x Stainless Steel Tabletop



2x

Aluminum

Shelf

Wheel



Rubber Mallet



Soft Working Surface



### part a

### part b



2x 3-Way Connector Piece



2x 4-Way Connector Piece













2x Tube (Handle)



2x End Cap

### part c

### part d







### part e part f



### part g

10

### part h



2x 3-Way Connector Piece



2x 4-Way Connector Piece











2x Ledged Tube (Medium)

12

### part i

### part j









### part k

### part l

15



1x Screw

0

2x Washer



1x Wheel















1x Screw

2x Washer



1x Wheel

### part m complete



1x Stainless Steel Tabletop



2x Aluminum Shelf







assemble.
arrange.
transform.





# your living space extended.







### 01 bar cart - 02 counter square - 03 counter sink - 04 grill cabinet - 05 counter long

## about the outdoor kitchen series

The outdoors are meant to be enjoyed, and that's why we created the Outdoor Kitchen Series! All Outdoor Kitchen Series products are modular by design to fit together seamlessly and keep entertaining simple, easy, and worry-free. Made from sturdy, durable aluminum food-grade stainless steel countertops, and held together with our quick connecting corner joints that make assembly a breeze. As with all