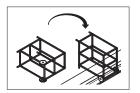

### part m complete

1x Stainless Steel Tabletop

2x Aluminum Shelf

assemble.
arrange.
transform.