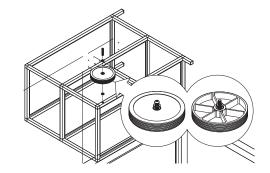

# bar cart instructions



# V

### parts and components













4x 3-Way Connector Piece

4-Way Connector Piece

End Cap

Screw

Washer

Allen Key

1x Stainless Steel Tabletop



2x

Aluminum

Shelf

Wheel



Rubber Mallet



Soft Working Surface



### part a

### part b



2x 3-Way Connector Piece



2x 4-Way Connector Piece













2x Tube (Handle)



2x End Cap

### part c

### part d







### part e part f



### part g

10

### part h



2x 3-Way Connector Piece



2x 4-Way Connector Piece











2x Ledged Tube (Medium)

12

### part i

### part j









### part k

### part l

15



1x Screw

0

2x Washer



1x Wheel















1x Screw

2x Washer



1x Wheel

### part m complete



1x Stainless Steel Tabletop



2x Aluminum Shelf







assemble.
arrange.
transform.





# your living space extended.







### 01 bar cart - 02 counter square - 03 counter sink - 04 grill cabinet - 05 counter long

## about the outdoor kitchen series

The outdoors are meant to be enjoyed, and that's why we created the Outdoor Kitchen Series! All Outdoor Kitchen Series products are modular by design to fit together seamlessly and keep entertaining simple, easy, and worry-free. Made from sturdy, durable aluminum food-grade stainless steel countertops, and held together with our quick connecting corner joints that make assembly a breeze. As with all Veradek Outdoor products, the Outdoor Kitchen Series is weather resistan