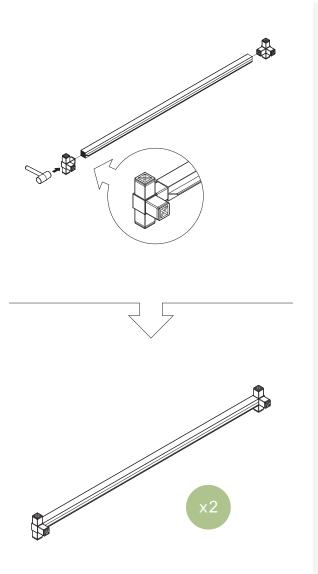

### part b

2x 3-Way Connector Piece

2x 4-Way Connector Piece

2x Tube (Handle)

2x End Cap