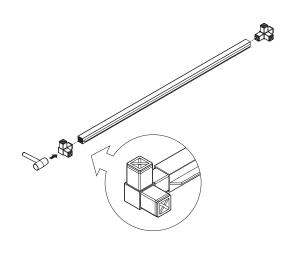

# bar cart instructions



# V

### parts and components













4x 3-Way Connector Piece

4-Way Connector Piece

End Cap

Screw

Washer

Allen Key

1x Stainless Steel Tabletop



2x

Aluminum

Shelf

Wheel



Rubber Mallet



Soft Working Surface



### part a

### part b



2x 3-Way Connector Piece



2x 4-Way Connector Piece













2x Tube (Handle)



2x End Cap

### part c

### part d







### part e part f



### part g

10

### part h



2x 3-Way Connector Piece



2x 4-Way Connector Piece











2x Ledged Tube (Medium)

12

### part i

### part j









### part k

### part l

15



1x Screw

0

2x Washer



1x Wheel















1x Screw

2x Washer



1x Wheel

### part m complete



1x Stainless Steel Tabletop



2x Aluminum Shelf







assemble.
arrange.
transform.





# your living space extended.







### 01 bar cart - 02 counter square - 03 counter sink - 04 grill cabinet - 05 counter long

## about the outdoor kitchen series

The outdoors are meant to be enjoyed, and that's why we created the Outdoor Kitchen Series! All Outdoor Kitchen Series products are modular by design to fit to