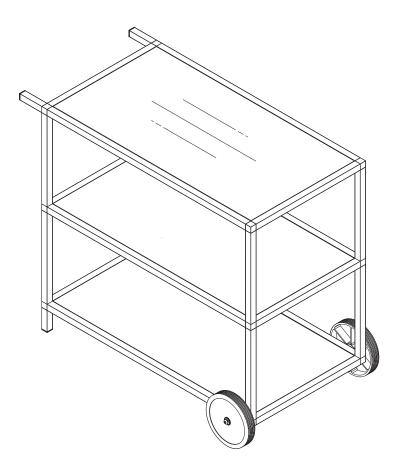

### part m complete

1x Stainless Steel Tabletop

2x Aluminum Shelf

assemble.
arrange.
transform.