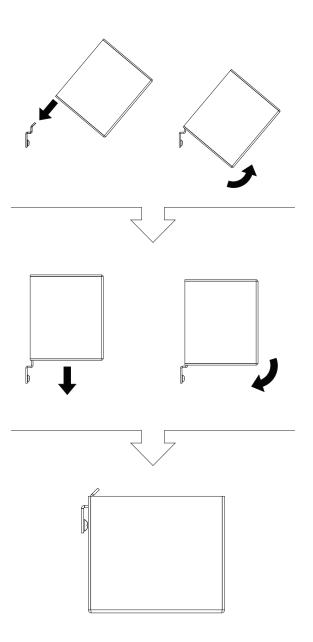

## hanging geo instructions





# parts and components









1x Hanging Geo Planter

 $\mathbf{1}$ 

part b

## part a



#### part c

### part d



2x Hanging Bracket



Phillips Screwdriver







#### complete



assemble.
arrange.
transform.

your living space extended.





#### 01 hanging geo $\,$ – 02 geo tall – 03 geo short – 04 geo wide – 05 geo trough

## about the geo series

Bring your tabletop to life with the Geo Series! Whether indoors or out, Geo Series planters are the perfect frame for your smaller, more delicate plants. Made from the same high-grade steel used in our Metallic Series, your arrangements will be so beautiful that you might not even want to remove them to make space for the food!

# meet you outside.