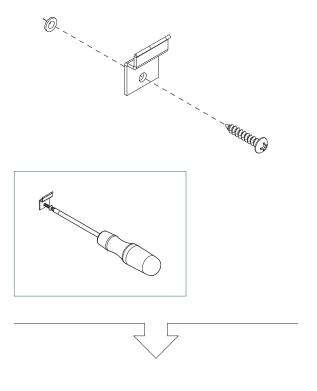

# parts and components

1x Hanging Geo Planter

 $\mathbf{1}$ 

part b

## part a

#### part c

### part d

2x Hanging Bracket

Phillips Screwdriver