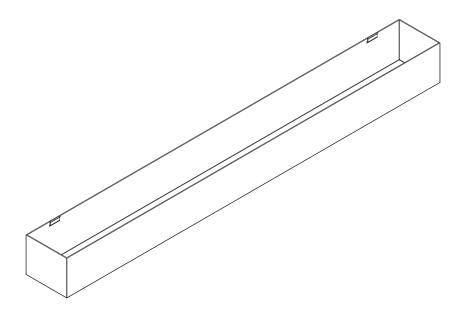

## hanging geo instructions





# parts and components









1x Hanging Geo Planter

 $\mathbf{1}$ 

part b

## part a



#### part c

### part d



2x Hanging Bracket



Phillips Screwdriver







#### complete



assemble.
arrange.
transform.

your living space extended.





#### 01 hanging geo $\,$ – 02 geo tall – 03 geo short – 04 geo wide – 05 geo trough

## about the geo series

Bring your tabletop to life with the Geo Series! Whether indoors or out, Geo Series planters are the perfect frame for your smaller, more delicate plants. Made from the same high-grade steel used in our Metallic Series, your arrangements will be so beautiful that you might not even want to remove them to make space for the food!

# meet you outside.