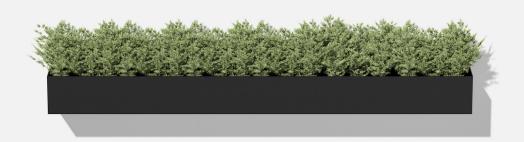

## hanging geo instructions





# parts and components









1x Hanging Geo Planter

 $\mathbf{1}$ 

part b

## part a



#### part c

### part d



2x Hanging Bracket



Phillips Screwdriver







#### complete



assemble.
arrange.
transform.

your living space extended.





#### 01 hanging geo $\,$ – 02 geo tall – 03 geo short – 04 geo wide – 05 geo trough

## about the geo series

Bring your tabletop to life with the Geo Series! Whether indoors or out, Geo Series planters are the perfect frame for your smaller, more delicate plants. Made from the same high-grade steel used in our Metallic Series, your arrangements will be so beautiful that you might not even want to remove them to make space for the food!

# meet you outside.