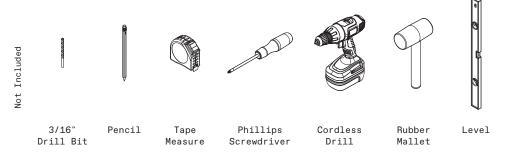

# parts and components

1x Hanging Geo Planter

 $\mathbf{1}$ 

part b

### part d

2x Hanging Bracket

Phillips Screwdriver