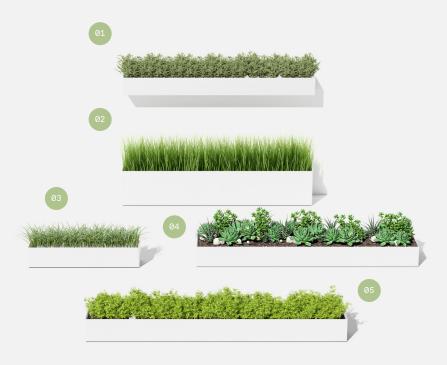

#### 01 hanging geo $\,$ – 02 geo tall – 03 geo short – 04 geo wide – 05 geo trough

## about the geo series

Bring your tabletop to life with the Geo Series! Whether indoors or out, Geo Series planters are the perfect frame for your smaller, more delicate plants. Made from the same high-grade steel used in our Metallic Series, your arrangements will be so beautiful that you might not even want to remove them to make space for the food!