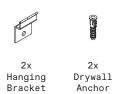

## hanging geo instructions





# parts and components









1x Hanging Geo Planter

 $\mathbf{1}$ 

part b

## part a



#### part c

### part d



2x Hanging Bracket



Phillips Screwdriver







#### complete



assemble.
arrange.
transform.

your living space extended.





#### 01 hanging geo $\,$ – 02 geo tall – 03 geo short – 04 geo wide – 05 geo trough

## about the geo series

Bring your tabletop to life with the Geo Series! Whether indoors or out, Geo Series planters are the perfect frame for your smaller, more delicate plants. Made from the same high-grade steel used in our Metallic Series, your arrangements will be so beautiful that you might not even want to remove them to make space for the food!

# meet you outside.