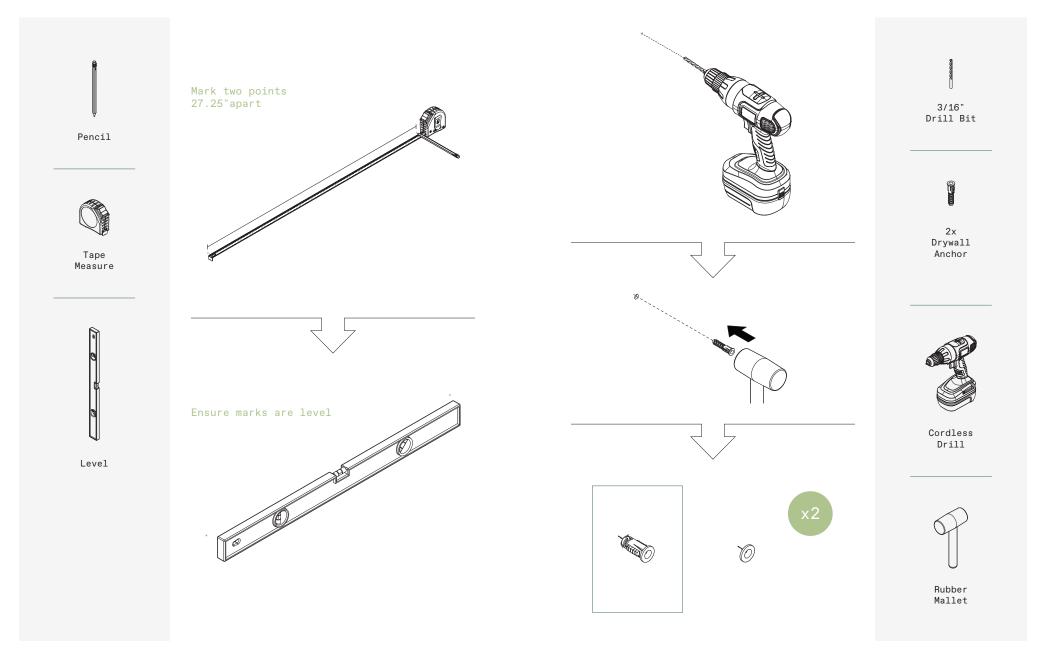

# parts and components

1x Hanging Geo Planter

 $\mathbf{1}$ 

part b

### part d

2x Hanging Bracket

Phillips Screwdriver