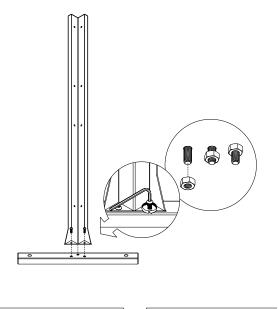

# privacy screen corner screen set instructions







# parts and components

\*Although the Web pattern is shown, these assembly instructions apply to ALL Corner Screen sets.





### part a

## part b



2x Outer Bottom Sidebar









5

### part c

# part d



8x Screw



8x Hex Nut



2x Screen Panel











8x Screw



8x Hex Nut



2x Screen Panel

# part e part f









## complete



assemble.
arrange.
transform.

your living
space
extended.







#### 01 Linear Corner Screen - 02 Web Panel - 03 Flowleaf Two Panel - 04 Quadra Four Panel - 05 Star Three Panel - 06 Parilla Three Panel -

# about the privacy screen series

No one wants an audience as they soak in the hot tub after a long week!

Veradek Outdoor Privacy Screens are the perfect solution for creating breathtaking spaces while adding essential privacy to your property. Made from durable galvanized steel or Corten steel, our Privacy Screens are modern, modular, and easy to assemble without the need for permanent anchoring! Available in 8 beauti