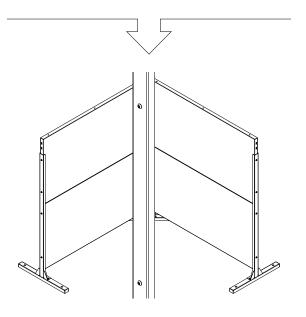

# privacy screen corner screen set instructions

# parts and components

\*Although the Web pattern is shown, these assembly instructions apply to ALL Corner Screen sets.