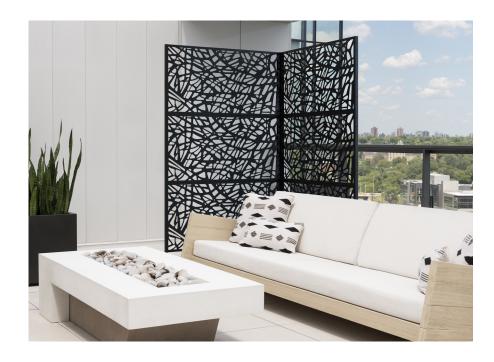

# about the privacy screen series

No one wants an audience as they soak in the hot tub after a long week!

Veradek Outdoor Privacy Screens are the perfect solution for creating breathtaking spaces while adding essential privacy to your property. Made from durable galvanized steel or Corten steel, our Privacy Screens are modern, modular, and easy to assemble without the need for permanent anchoring! Available in 8 beautiful, unique patterns and various privacy ratings, there's a Privacy Screen to suit your unique style!

## complete

assemble.
arrange.
transform.

your living
space
extended.