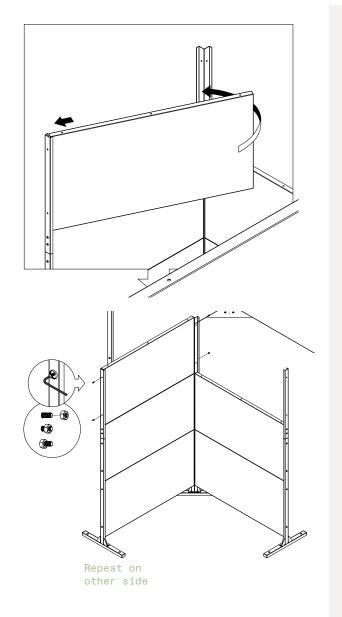

# privacy screen corner screen set instructions







# parts and components

\*Although the Web pattern is shown, these assembly instructions apply to ALL Corner Screen sets.





### part a

## part b



2x Outer Bottom Sidebar









5

### part c

# part d



8x Screw



8x Hex Nut



2x Screen Panel











8x Screw



8x Hex Nut



2x Screen Panel

# part e part f









## complete



assemble.
arrange.
transform.

your living
space
extended.







#### 01 Linear Corner Screen - 02 Web Panel - 03 Flowleaf Two Panel - 04 Quadra Four Panel - 05 Star Three Panel - 06 Parilla Three Panel -

# about the privacy screen series

No one wants an audience as they soak in the hot tub after a long week!

Veradek Outdoor Privacy Screens are the perfect solution for creating breathtaking spaces while adding essential privacy to your property. Made from durable galvanized steel or Corten steel, our Privacy Screens are modern, modular, and easy to assemble without the need for permanent anchoring! Available in 8 beautiful, unique patterns and various privacy ratings, there's a Privacy Screen to suit your unique style!

<sup>07</sup> Arrow Corner Screen - 08 Blocks P