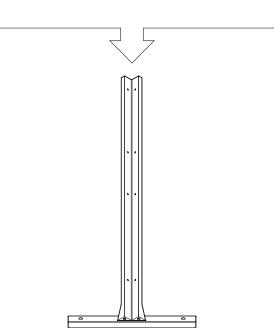

# privacy screen corner screen set instructions







# parts and components

\*Although the Web pattern is shown, these assembly instructions apply to ALL Corner Screen sets.





### part a

## part b



2x Outer Bottom Sidebar









5

### part c

# part d



8x Screw



8x Hex Nut



2x Screen Panel











8x Screw



8x Hex Nut



2x Screen Panel

# part e part f









## complete



assemble.
arrange.
transform.

your living
space
extended.







#### 01 Linear Corner Screen - 02 Web Panel - 03 Flowleaf Two Panel - 04 Quadra Four Panel - 05 Star Three Panel - 06 Parilla Three Panel -

# about the privacy screen series

No one wants an audience as they soak in the hot tub after a long week!

Veradek Outdoor Privacy Screens are the perfect solution for creating breathtaking spaces while adding essential privacy to your property. Made from durable galvanized steel or Corten steel, our Privacy Screens are modern, modular, and easy to assemble without the need for permanent anchoring! Available in 8 beautifu