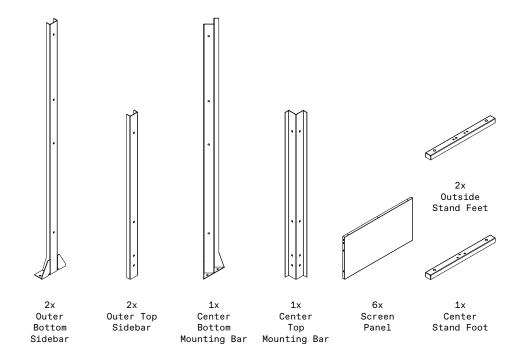

### part a

## part b

2x Outer Bottom Sidebar

5

### part c

# part d

8x Screw

8x Hex Nut

2x Screen Panel

8x Screw

8x Hex Nut

2x Screen Panel

# part e part f