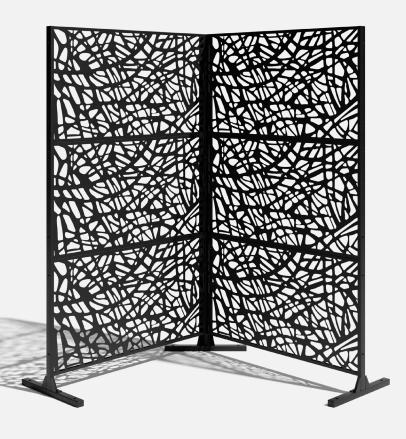

# parts and components

\*Although the Web pattern is shown, these assembly instructions apply to ALL Corner Screen sets.