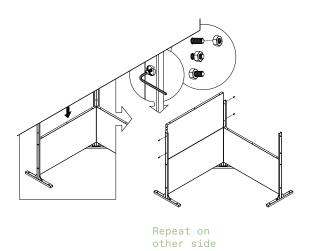

# privacy screen corner screen set instructions

# parts and components

\*Although the Web pattern is shown, these assembly instructions apply to ALL Corner Screen sets.