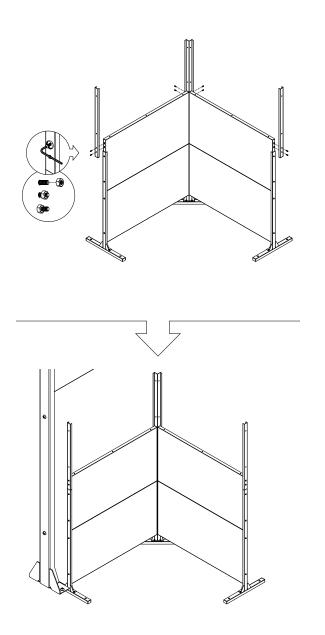

# privacy screen corner screen set instructions







# parts and components

\*Although the Web pattern is shown, these assembly instructions apply to ALL Corner Screen sets.





### part a

## part b



2x Outer Bottom Sidebar









5

### part c

# part d



8x Screw



8x Hex Nut



2x Screen Panel











8x Screw



8x Hex Nut



2x Screen Panel

# part e part f









## complete



assemble.
arrange.
transform.

your living
space
extended.







#### 01 Linear Corner Screen - 02 Web Panel - 03 Flowleaf Two Panel - 04 Quadra Four Panel - 05 Star Three Panel - 06 Parilla Three Panel -

# about the privacy screen series

No one wants an audience as they soak in the hot tub after a long week!

Veradek Outdoor Privacy Screens are the perfect solution for creating breathtaking spaces while adding essential privacy to your property. Made from durable galvanized steel or Corten steel, our Privacy Screens are modern, modular, and easy to assemble without the need for permanent anchoring! Available in 8 beautiful, unique patterns and various privacy ratings, there's a Privacy Screen to suit your unique style!

<sup>07</sup> Arrow Corner Screen - 08 Blocks