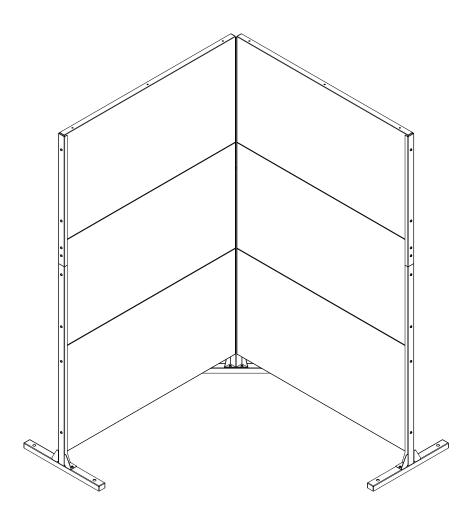

# privacy screen corner screen set instructions







# parts and components

\*Although the Web pattern is shown, these assembly instructions apply to ALL Corner Screen sets.





### part a

## part b



2x Outer Bottom Sidebar









5

### part c

# part d



8x Screw



8x Hex Nut



2x Screen Panel











8x Screw



8x Hex Nut



2x Screen Panel

# part e part f









## complete



assemble.
arrange.
transform.

your living
space
extended.







#### 01 Linear Corner Screen - 02 Web Panel - 03 Flowleaf Two Panel - 04 Quadra Four Panel - 05 Star Three Panel - 06 Parilla Three Panel -

# about the privacy screen series

No one wants an audience as they soak in the hot tub after a long week!

Veradek Outdoor Privacy Screens are the perfect solution for creating breathtaking spaces while adding essential privacy to your property. Made from durable galvanized steel or Corten steel, our Privacy Screens are modern, modular, and easy to assemble without the need for permanent anchoring! Available in 8 beautiful, unique patterns and various privacy ratings, there's a Privacy Screen to suit your unique style!

<sup>07</sup> Arrow Corner Screen - 08 Blocks Panel

# meet you