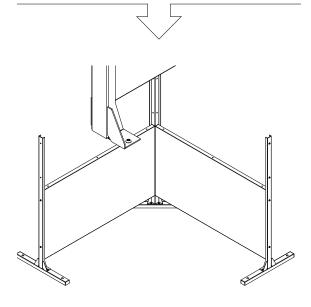

# privacy screen corner screen set instructions

# parts and components

\*Although the Web pattern is shown, these assembly instructions apply to ALL Corner Screen sets.