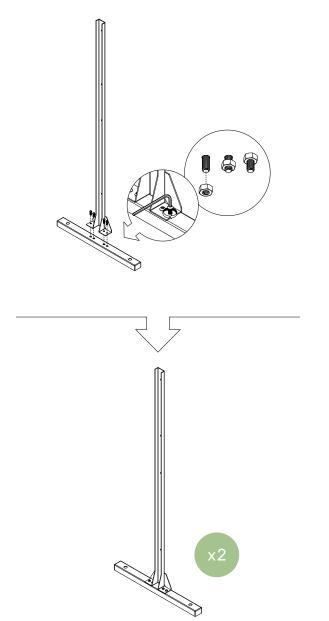

# privacy screen corner screen set instructions







# parts and components

\*Although the Web pattern is shown, these assembly instructions apply to ALL Corner Screen sets.





### part a

## part b



2x Outer Bottom Sidebar









5

### part c

# part d



8x Screw



8x Hex Nut



2x Screen Panel











8x Screw



8x Hex Nut



2x Screen Panel

# part e part f









## complete



assemble.
arrange.
transform.

your living
space
extended.







#### 01 Linear Corner Screen - 02 Web Panel - 03 Flowleaf Two Panel - 04 Quadra Four Panel - 05 Star Three Panel - 06 Parilla Three Panel -

# about the privacy screen series

No one wants an audience as they soak in the hot tub after a long week!

Veradek Outdoor Privacy Screens are the perfect solution for creating breathtaking spaces while adding essential privacy to your property. Made from durable galvanized steel or Corten steel, our Privacy Screens are modern, modular, and easy to assemble without the need for permanent anchoring! Available in 8 beau