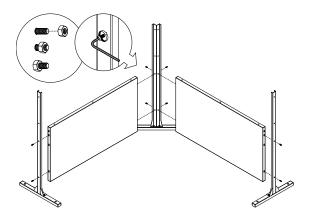

# privacy screen corner screen set instructions

# parts and components

\*Although the Web pattern is shown, these assembly instructions apply to ALL Corner Screen sets.