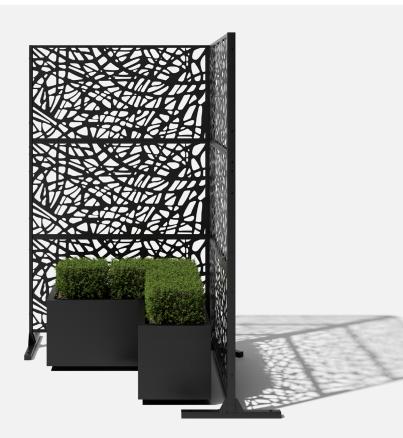

# about the privacy screen series

No one wants an audience as they soak in the hot tub after a long week!

Veradek Outdoor Privacy Screens are the perfect solution for creating breathtaking spaces while adding essential privacy to your property. Made from durable galvanized steel or Corten steel, our Privacy Screens are modern, modular, and easy to assemble without the need for permanent anchoring! Available in 8 beautiful, unique patterns and various privacy ratings, there's a Privacy Screen to suit your unique style!