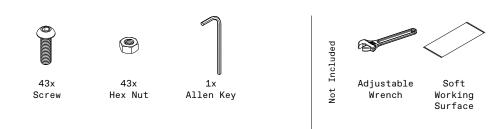

# privacy screen corner screen set instructions







# parts and components

\*Although the Web pattern is shown, these assembly instructions apply to ALL Corner Screen sets.





### part a

## part b



2x Outer Bottom Sidebar









5

### part c

# part d



8x Screw



8x Hex Nut



2x Screen Panel











8x Screw



8x Hex Nut



2x Screen Panel

# part e part f









## complete



assemble.
arrange.
transform.

your living
space
extended.







#### 01 Linear Corner Screen - 02 Web Panel - 03 Flowleaf Two Panel - 04 Quadra Four Panel - 05 Star Three Panel - 06 Parilla Three Panel -

# about the privacy screen series

No one wants an audience as they soak in the hot tub after a long week!

Veradek Outdoor Privacy Screens are the perfect solution for creating breathtaking spaces while adding essential privacy to your property. Made from durable galvanized steel or Corten steel, our Privacy Screens are modern, modular, and easy to assemble without