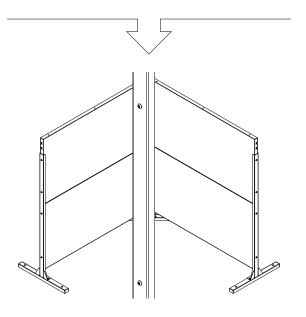

# parts and components

\*Although the Star pattern is shown, these assembly instructions apply to ALL Corner Screen sets.