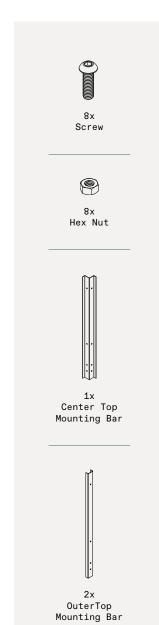

# part d

8x Screw

8x Hex Nut

2x Screen Panel

8x Screw

8x Hex Nut

2x Screen Panel