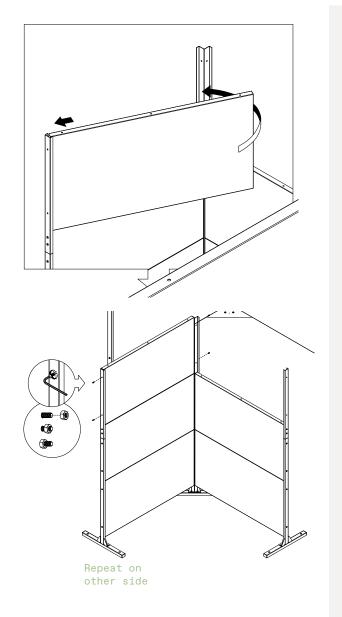

# privacy screen corner screen set instructions







# parts and components

\*Although the Star pattern is shown, these assembly instructions apply to ALL Corner Screen sets.





### part a

## part b



2x Outer Bottom Sidebar









5

### part c

# part d



8x Screw



8x Hex Nut



2x Screen Panel











8x Screw



8x Hex Nut



2x Screen Panel

# part e part f









## complete



assemble.
arrange.
transform.

your living
space
extended.







#### 01 Linear Corner Screen - 02 Web Panel - 03 Flowleaf Two Panel - 04 Quadra Four Panel - 05 Star Three Panel - 06 Parilla Three Panel -

# about the privacy screen series

No one wants an audience as they soak in the hot tub after a long week!

Veradek Outdoor Privacy Screens are the perfect solution for creating breathtaking spaces while adding essential privacy to your property. Made from durable galvanized steel or Corten steel, our Privacy Screens are modern, modular, and easy to assemble without the need for permanent anchoring! Available in 8 beautiful, unique patterns and various privacy ratings, there's a Privacy Screen to suit your unique style!

<sup>07</sup> Arrow Corner Screen - 08 Blocks P