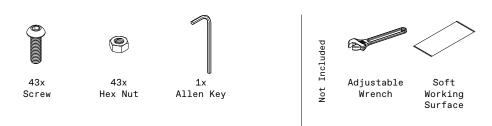

# part d

8x Screw

8x Hex Nut

2x Screen Panel

8x Screw

8x Hex Nut

2x Screen Panel