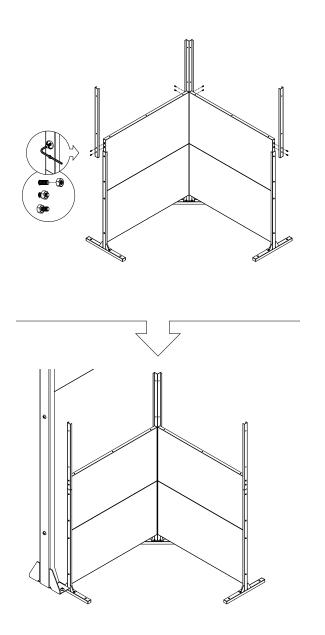

# privacy screen corner screen set instructions







# parts and components

\*Although the Star pattern is shown, these assembly instructions apply to ALL Corner Screen sets.





### part a

## part b



2x Outer Bottom Sidebar









5

### part c

# part d



8x Screw



8x Hex Nut



2x Screen Panel











8x Screw



8x Hex Nut



2x Screen Panel

# part e part f









## complete



assemble.
arrange.
transform.

your living
space
extended.







#### 01 Linear Corner Screen - 02 Web Panel - 03 Flowleaf Two Panel - 04 Quadra Four Panel - 05 Star Three Panel - 06 Parilla Three Panel -

# about the privacy screen series

No one wants an audience as they soak in the hot tub after a long week!

Veradek Outdoor Privacy Screens are the perfect solution for creating breathtaking spaces while adding essential privacy to your property. Made from durable galvanized steel or Corten steel, our Privacy Screens are modern, modular, and easy to assemble without the need for permanent anchoring! Available in 8 beautiful, unique patterns and various privacy ratings, there's a Privacy Screen to suit your unique style!

<sup>07</sup> Arrow Corner Screen - 08 Blocks