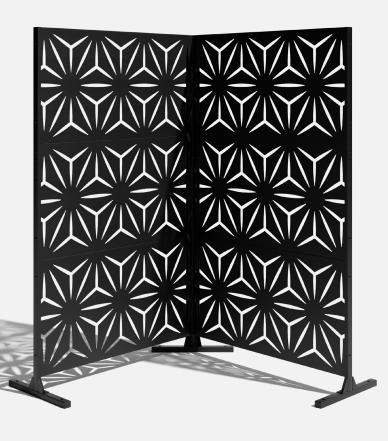

# parts and components

\*Although the Star pattern is shown, these assembly instructions apply to ALL Corner Screen sets.