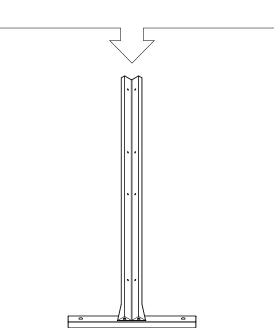

# privacy screen corner screen set instructions







# parts and components

\*Although the Star pattern is shown, these assembly instructions apply to ALL Corner Screen sets.





### part a

## part b



2x Outer Bottom Sidebar









5

### part c

# part d



8x Screw



8x Hex Nut



2x Screen Panel











8x Screw



8x Hex Nut



2x Screen Panel

# part e part f









## complete



assemble.
arrange.
transform.

your living
space
extended.







#### 01 Linear Corner Screen - 02 Web Panel - 03 Flowleaf Two Panel - 04 Quadra Four Panel - 05 Star Three Panel - 06 Parilla Three Panel -

# about the privacy screen series

No one wants an audience as they soak in the hot tub after a long week!

Veradek Outdoor Privacy Screens are the perfect solution for creating breathtaking spaces while adding essential privacy to your property. Made from durable galvanized steel or Corten steel, our Privacy Screens are modern, modular, and easy to assemble without the need for permanent anchoring! Available in 8 beautifu