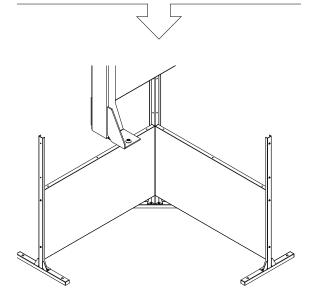

# parts and components

\*Although the Star pattern is shown, these assembly instructions apply to ALL Corner Screen sets.