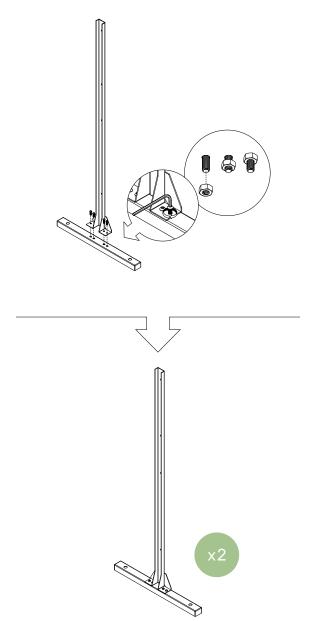

# privacy screen corner screen set instructions







# parts and components

\*Although the Star pattern is shown, these assembly instructions apply to ALL Corner Screen sets.





### part a

## part b



2x Outer Bottom Sidebar









5

### part c

# part d



8x Screw



8x Hex Nut



2x Screen Panel











8x Screw



8x Hex Nut



2x Screen Panel

# part e part f









## complete



assemble.
arrange.
transform.

your living
space
extended.







#### 01 Linear Corner Screen - 02 Web Panel - 03 Flowleaf Two Panel - 04 Quadra Four Panel - 05 Star Three Panel - 06 Parilla Three Panel -

# about the privacy screen series

No one wants an audience as they soak in the hot tub after a long week!

Veradek Outdoor Privacy Screens are the perfect solution for creating breathtaking spaces while adding essential privacy to your property. Made from durable galvanized steel or Corten steel, our Privacy Screens are modern, modular, and easy to assemble without the need for permanent anchoring! Available in 8 beau