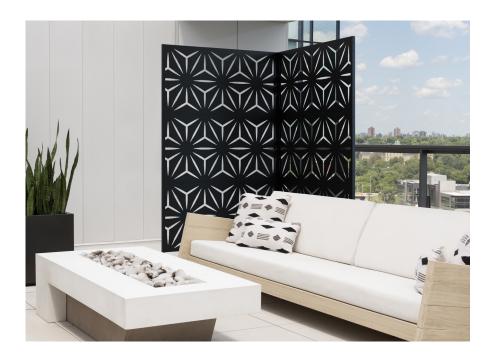

# about the privacy screen series

No one wants an audience as they soak in the hot tub after a long week!

Veradek Outdoor Privacy Screens are the perfect solution for creating breathtaking spaces while adding essential privacy to your property. Made from durable galvanized steel or Corten steel, our Privacy Screens are modern, modular, and easy to assemble without the need for permanent anchoring! Available in 8 beautiful, unique patterns and various privacy ratings, there's a Privacy Screen to suit your unique style!

## complete

assemble.
arrange.
transform.

your living
space
extended.