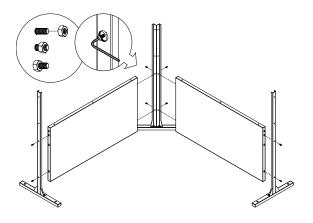

# parts and components

\*Although the Star pattern is shown, these assembly instructions apply to ALL Corner Screen sets.