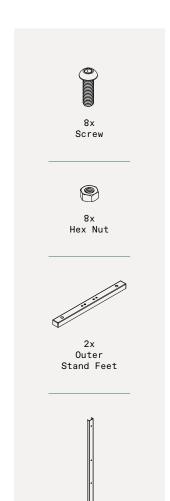

# parts and components

\*Although the Star pattern is shown, these assembly instructions apply to ALL Corner Screen sets.

# part d

8x Screw

8x Hex Nut

2x Screen Panel

8x Screw

8x Hex Nut

2x Screen Panel