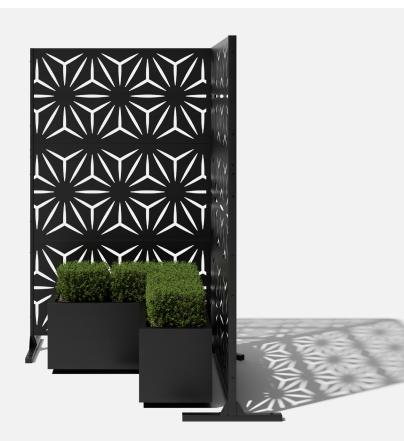

# about the privacy screen series

No one wants an audience as they soak in the hot tub after a long week!

Veradek Outdoor Privacy Screens are the perfect solution for creating breathtaking spaces while adding essential privacy to your property. Made from durable galvanized steel or Corten steel, our Privacy Screens are modern, modular, and easy to assemble without the need for permanent anchoring! Available in 8 beautiful, unique patterns and various privacy ratings, there's a Privacy Screen to suit your unique style!