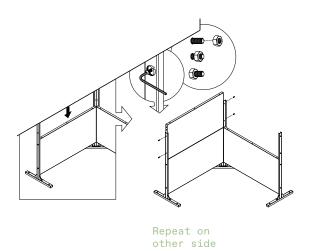

# parts and components

\*Although the Star pattern is shown, these assembly instructions apply to ALL Corner Screen sets.