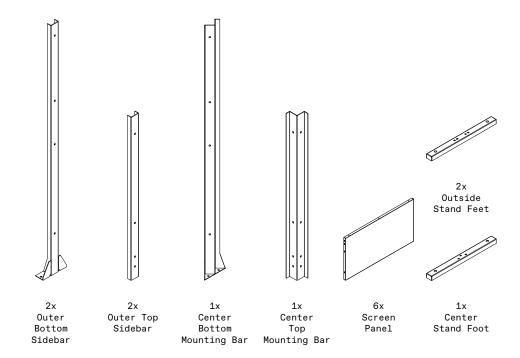

### part a

## part b

2x Outer Bottom Sidebar

5

### part c

# part d

8x Screw

8x Hex Nut

2x Screen Panel

8x Screw

8x Hex Nut

2x Screen Panel

# part e part f