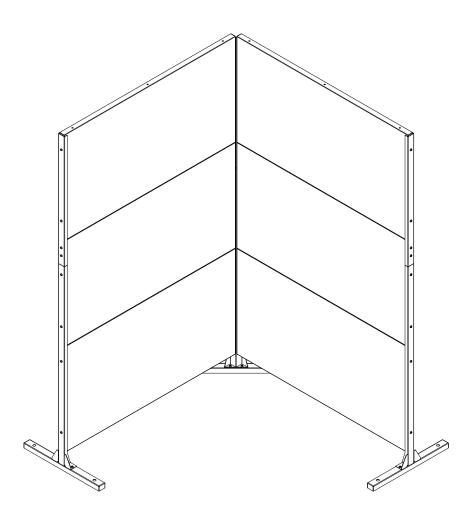

# privacy screen corner screen set instructions







# parts and components

\*Although the Star pattern is shown, these assembly instructions apply to ALL Corner Screen sets.





### part a

## part b



2x Outer Bottom Sidebar









5

### part c

# part d



8x Screw



8x Hex Nut



2x Screen Panel











8x Screw



8x Hex Nut



2x Screen Panel

# part e part f









## complete



assemble.
arrange.
transform.

your living
space
extended.







#### 01 Linear Corner Screen - 02 Web Panel - 03 Flowleaf Two Panel - 04 Quadra Four Panel - 05 Star Three Panel - 06 Parilla Three Panel -

# about the privacy screen series

No one wants an audience as they soak in the hot tub after a long week!

Veradek Outdoor Privacy Screens are the perfect solution for creating breathtaking spaces while adding essential privacy to your property. Made from durable galvanized steel or Corten steel, our Privacy Screens are modern, modular, and easy to assemble without the need for permanent anchoring! Available in 8 beautiful, unique patterns and various privacy ratings, there's a Privacy Screen to suit your unique style!

<sup>07</sup> Arrow Corner Screen - 08 Blocks Panel

# meet you