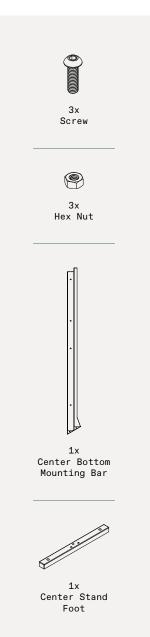

## part b

2x Outer Bottom Sidebar

5

# part d

8x Screw

8x Hex Nut

2x Screen Panel

8x Screw

8x Hex Nut

2x Screen Panel