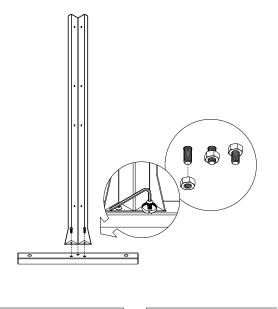

# privacy screen corner screen set instructions







# parts and components

\*Although the Star pattern is shown, these assembly instructions apply to ALL Corner Screen sets.





### part a

## part b



2x Outer Bottom Sidebar









5

### part c

# part d



8x Screw



8x Hex Nut



2x Screen Panel











8x Screw



8x Hex Nut



2x Screen Panel

# part e part f









## complete



assemble.
arrange.
transform.

your living
space
extended.







#### 01 Linear Corner Screen - 02 Web Panel - 03 Flowleaf Two Panel - 04 Quadra Four Panel - 05 Star Three Panel - 06 Parilla Three Panel -

# about the privacy screen series

No one wants an audience as they soak in the hot tub after a long week!

Veradek Outdoor Privacy Screens are the perfect solution for creating breathtaking spaces while adding essential privacy to your property. Made from durable galvanized steel or Corten steel, our Privacy Screens are modern, modular, and easy to assemble without the need for permanent anchoring! Available in 8 beauti