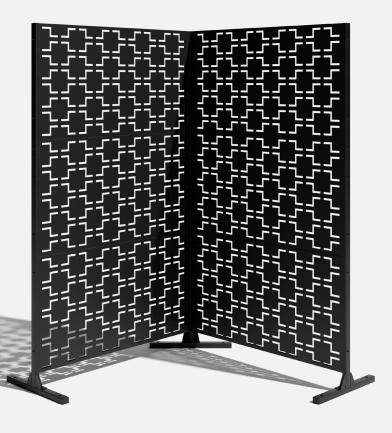

# about the privacy screen series

No one wants an audience as they soak in the hot tub after a long week!

Veradek Outdoor Privacy Screens are the perfect solution for creating breathtaking spaces while adding essential privacy to your property. Made from durable galvanized steel or Corten steel, our Privacy Screens are modern, modular, and easy to assemble without the need for permanent anchoring! Available in 8 beautiful, unique patterns and various privacy ratings, there's a Privacy Screen to suit your unique style!