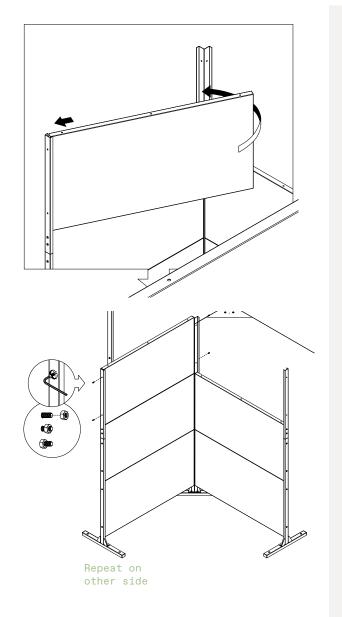

# privacy screen corner screen set instructions

# parts and components

\*Although the Quadra pattern is shown, these assembly instructions apply to ALL Corner Screen sets.