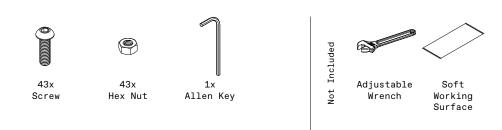

# privacy screen corner screen set instructions

# parts and components

\*Although the Quadra pattern is shown, these assembly instructions apply to ALL Corner Screen sets.