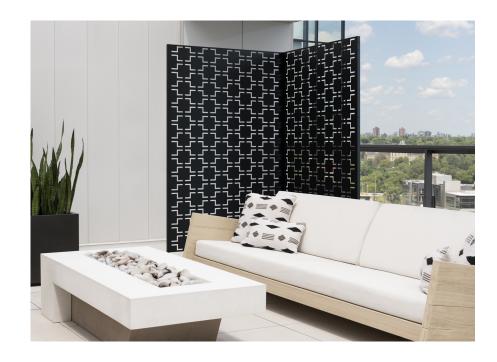

# about the privacy screen series

No one wants an audience as they soak in the hot tub after a long week!

Veradek Outdoor Privacy Screens are the perfect solution for creating breathtaking spaces while adding essential privacy to your property. Made from durable galvanized steel or Corten steel, our Privacy Screens are modern, modular, and easy to assemble without the need for permanent anchoring! Available in 8 beautiful, unique patterns and various privacy ratings, there's a Privacy Screen to suit your unique style!