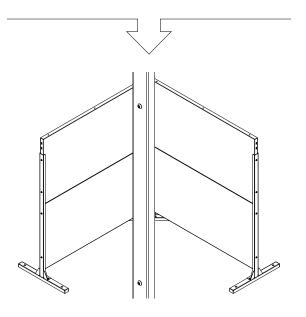

# parts and components

\*Although the Quadra pattern is shown, these assembly instructions apply to ALL Corner Screen sets.