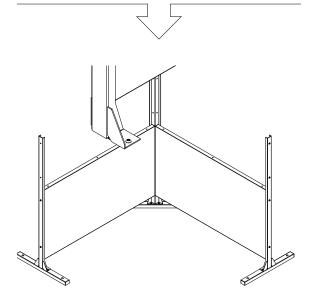

# parts and components

\*Although the Quadra pattern is shown, these assembly instructions apply to ALL Corner Screen sets.