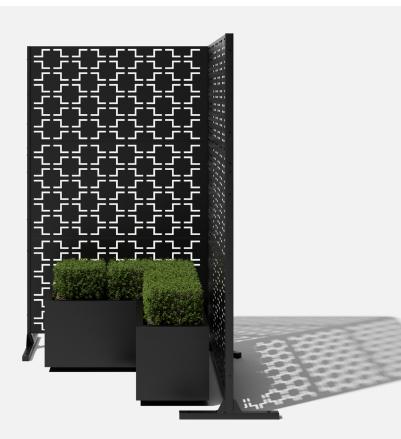

# about the privacy screen series

No one wants an audience as they soak in the hot tub after a long week!

Veradek Outdoor Privacy Screens are the perfect solution for creating breathtaking spaces while adding essential privacy to your property. Made from durable galvanized steel or Corten steel, our Privacy Screens are modern, modular, and easy to assemble without the need for permanent anchoring! Available in 8 beautiful, unique patterns and various privacy ratings, there's a Privacy Screen to suit your unique style!