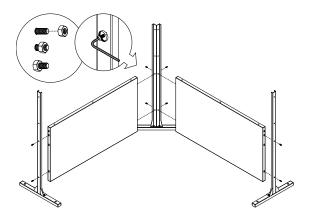

# parts and components

\*Although the Quadra pattern is shown, these assembly instructions apply to ALL Corner Screen sets.