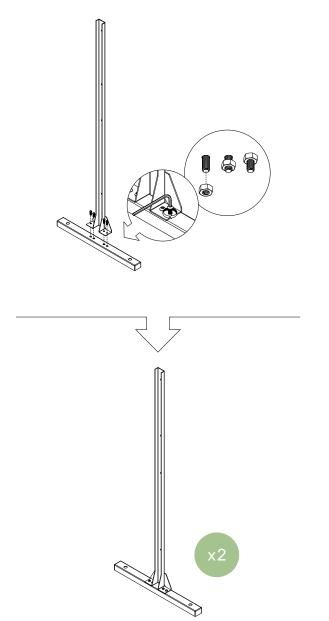

# privacy screen corner screen set instructions







# parts and components

\*Although the Quadra pattern is shown, these assembly instructions apply to ALL Corner Screen sets.





### part a

## part b



2x Outer Bottom Sidebar









5

### part c

# part d



8x Screw



8x Hex Nut



2x Screen Panel











8x Screw



8x Hex Nut



2x Screen Panel

# part e part f









## complete



assemble.
arrange.
transform.

your living
space
extended.







#### 01 Linear Corner Screen - 02 Web Panel - 03 Flowleaf Two Panel - 04 Quadra Four Panel - 05 Star Three Panel - 06 Parilla Three Panel -

# about the privacy screen series

No one wants an audience as they soak in the hot tub after a long week!

Veradek Outdoor Privacy Screens are the perfect solution for creating breathtaking spaces while adding essential privacy to your property. Made from durable galvanized steel or Corten steel, our Privacy Screens are modern, modular, and easy to assemble without the need for permanent anchoring! Available in 8 beau