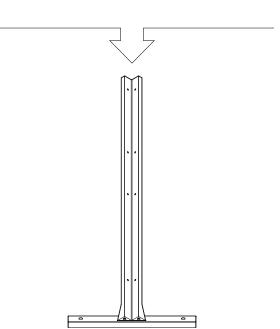

# privacy screen corner screen set instructions







# parts and components

\*Although the Quadra pattern is shown, these assembly instructions apply to ALL Corner Screen sets.





### part a

## part b



2x Outer Bottom Sidebar









5

### part c

# part d



8x Screw



8x Hex Nut



2x Screen Panel











8x Screw



8x Hex Nut



2x Screen Panel

# part e part f









## complete



assemble.
arrange.
transform.

your living
space
extended.







#### 01 Linear Corner Screen - 02 Web Panel - 03 Flowleaf Two Panel - 04 Quadra Four Panel - 05 Star Three Panel - 06 Parilla Three Panel -

# about the privacy screen series

No one wants an audience as they soak in the hot tub after a long week!

Veradek Outdoor Privacy Screens are the perfect solution for creating breathtaking spaces while adding essential privacy to your property. Made from durable galvanized steel or Corten steel, our Privacy Screens are modern, modular, and easy to assemble without the need for permanent anchoring! Available in 8 beautifu