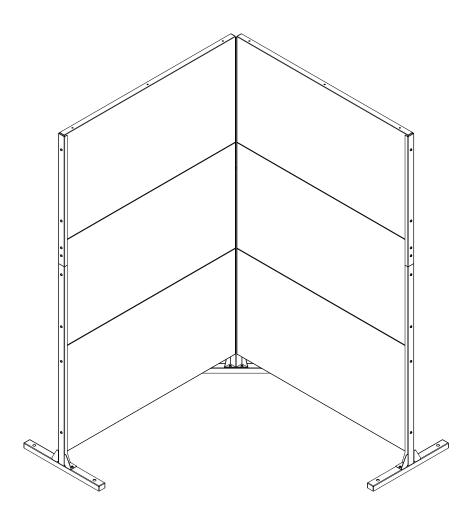

# privacy screen corner screen set instructions

# parts and components

\*Although the Quadra pattern is shown, these assembly instructions apply to ALL Corner Screen sets.

## complete

assemble.
arrange.
transform.

your living
space
extended.