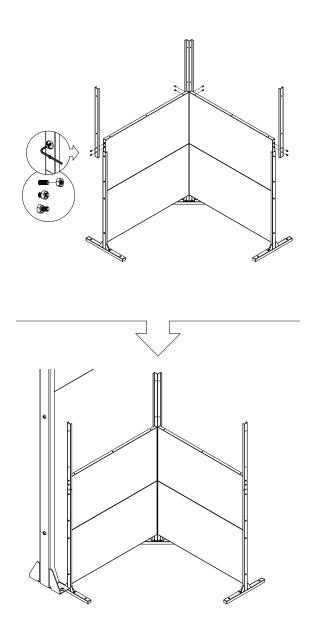

# privacy screen corner screen set instructions

# parts and components

\*Although the Quadra pattern is shown, these assembly instructions apply to ALL Corner Screen sets.