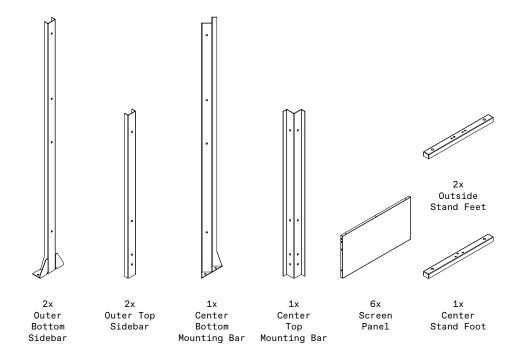

### part a

## part b

2x Outer Bottom Sidebar

5

### part c

# part d

8x Screw

8x Hex Nut

2x Screen Panel

8x Screw

8x Hex Nut

2x Screen Panel

# part e part f