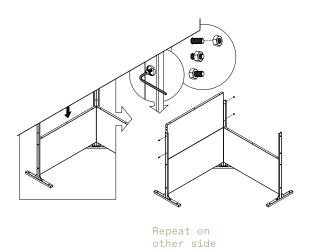

# parts and components

\*Although the Quadra pattern is shown, these assembly instructions apply to ALL Corner Screen sets.