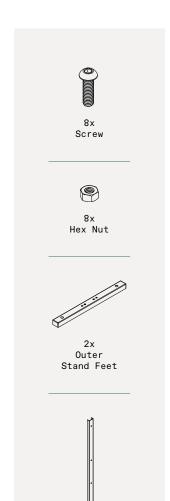

# part d

8x Screw

8x Hex Nut

2x Screen Panel

8x Screw

8x Hex Nut

2x Screen Panel