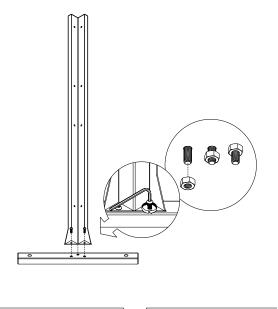

# privacy screen corner screen set instructions







# parts and components

\*Although the Quadra pattern is shown, these assembly instructions apply to ALL Corner Screen sets.





### part a

## part b



2x Outer Bottom Sidebar









5

### part c

# part d



8x Screw



8x Hex Nut



2x Screen Panel











8x Screw



8x Hex Nut



2x Screen Panel

# part e part f









## complete



assemble.
arrange.
transform.

your living
space
extended.







#### 01 Linear Corner Screen - 02 Web Panel - 03 Flowleaf Two Panel - 04 Quadra Four Panel - 05 Star Three Panel - 06 Parilla Three Panel -

# about the privacy screen series

No one wants an audience as they soak in the hot tub after a long week!

Veradek Outdoor Privacy Screens are the perfect solution for creating breathtaking spaces while adding essential privacy to your property. Made from durable galvanized steel or Corten steel, our Privacy Screens are modern, modular, and easy to assemble without the need for permanent anchoring! Available in 8 beauti