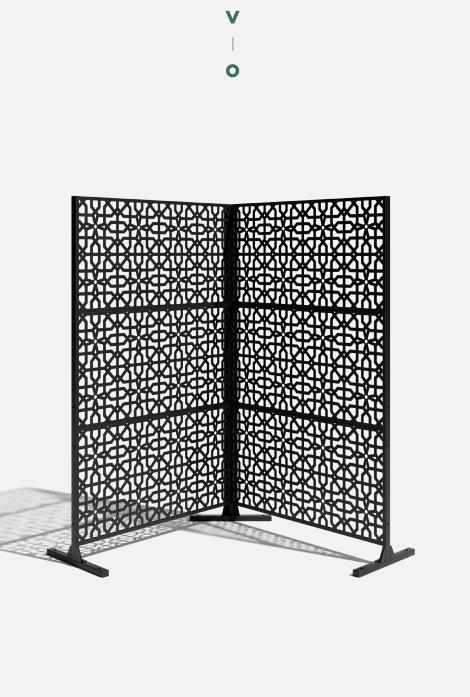

### privacy screen corner screen set instructions

# parts and components

\*Although the Parilla pattern is shown, these assembly instructions apply to ALL Corner Screen sets.