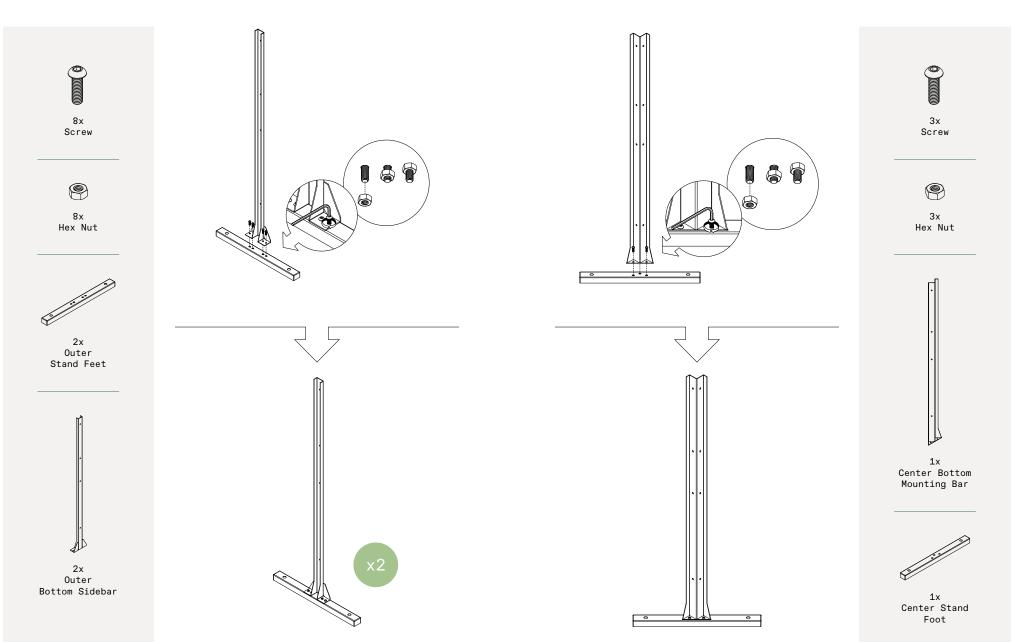

veradek — outdoor

### privacy screen corner screen set instructions





# parts and components

\*Although the Parilla pattern is shown, these assembly instructions apply to ALL Corner Screen sets.







#### part a





#### part c





#### part e





## <u>assemble.</u> <u>arrange.</u> transform.

### your living space extended.



## about the privacy screen series

No one wants an audience as they soak in the hot tub after a long week!

Veradek Outdoor Privacy Screens are the perfect solution for creating breathtaking spaces while adding essential privacy to your property. Made from durable galvanized steel or Corten steel, our Privacy Screens are modern, modular, and easy to assemble without the need for permanent anchoring! Available in 8 beautiful, unique patterns and various privacy ratings, there's a Privacy Screen to suit your unique style!

01 Linear Corner Screen - 02 Web Panel - 03 Flowleaf Two Panel -04 Quadra Four Panel - 05 Star Three Panel - 06 Parilla Three Panel -07 Arrow Corner Scre