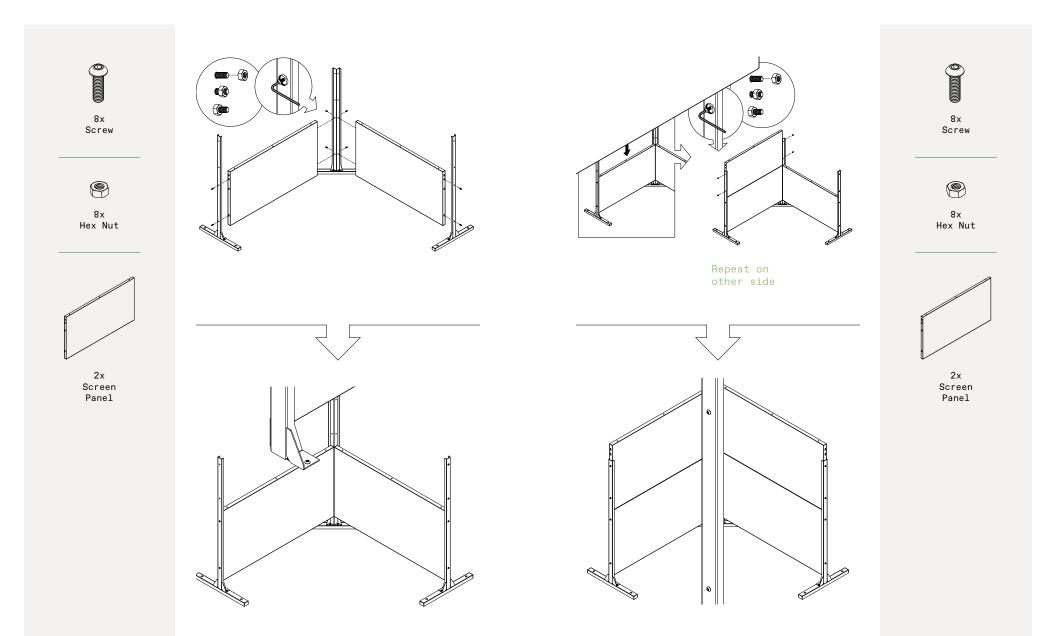

veradek — outdoor

### privacy screen corner screen set instructions





# parts and components

\*Although the Parilla pattern is shown, these assembly instructions apply to ALL Corner Screen sets.







#### part a





#### part c





#### part e





## <u>assemble.</u> <u>arrange.</u> transform.

### your living space extended.



## about the privacy screen series

No one wants an audience as they soak in the hot tub after a long week!

Veradek Outdoor Privacy Screens are the perfect solution for creating breathtaking spaces while adding essential privacy to your property. Made from durable galvanized steel or Corten steel, our Privacy Screens are modern, modular, and easy to assemble without the need for permanent anchoring! Available in 8 beautiful, unique patterns and various privacy ratings, there's a Privacy Screen to suit your unique style!

01 Linear Corner Screen - 02 Web Panel - 03 Flowleaf Two Panel -04 Quadra Four Panel - 05 Star Three Panel - 06 Parilla Three Panel -07 Arrow Corner Screen - 08 Blocks Pa