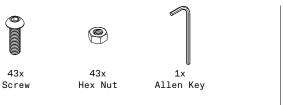

# parts and components

\*Although the Parilla pattern is shown, these assembly instructions apply to ALL Corner Screen sets.

#### part a

#### part c

#### part e