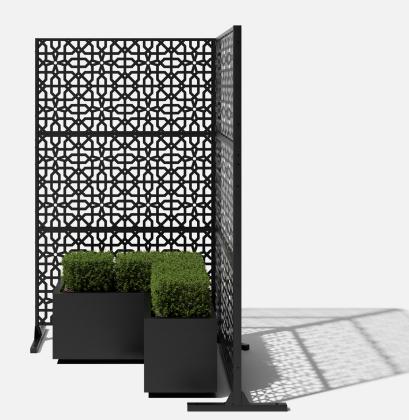

## about the privacy screen series

No one wants an audience as they soak in the hot tub after a long week!

Veradek Outdoor Privacy Screens are the perfect solution for creating breathtaking spaces while adding essential privacy to your property. Made from durable galvanized steel or Corten steel, our Privacy Screens are modern, modular, and easy to assemble without the need for permanent anchoring! Available in 8 beautiful, unique patterns and various privacy ratings, there's a Privacy Screen to suit your unique style!

01 Linear Corner Screen - 02 Web Panel - 03 Flowleaf Two Panel -04 Quadra Four Panel - 05 Star Three Panel - 06 Parilla Three Panel -07 Arrow Corner Screen - 08 Blocks Panel

V

0

<u>meet you</u> <u>outside.</u>