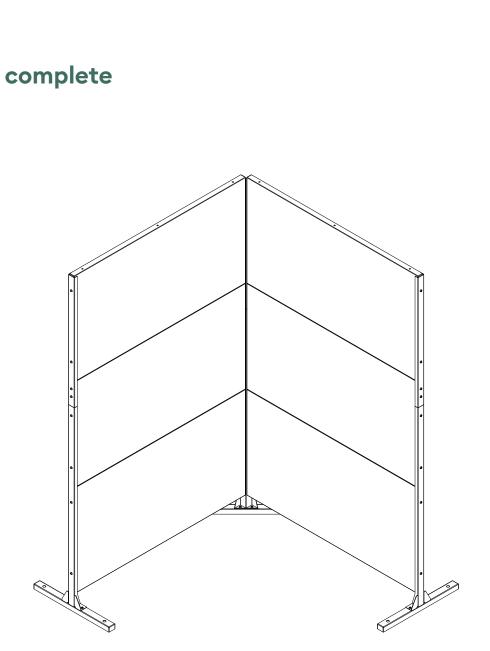

### privacy screen corner screen set instructions

# parts and components

\*Although the Parilla pattern is shown, these assembly instructions apply to ALL Corner Screen sets.