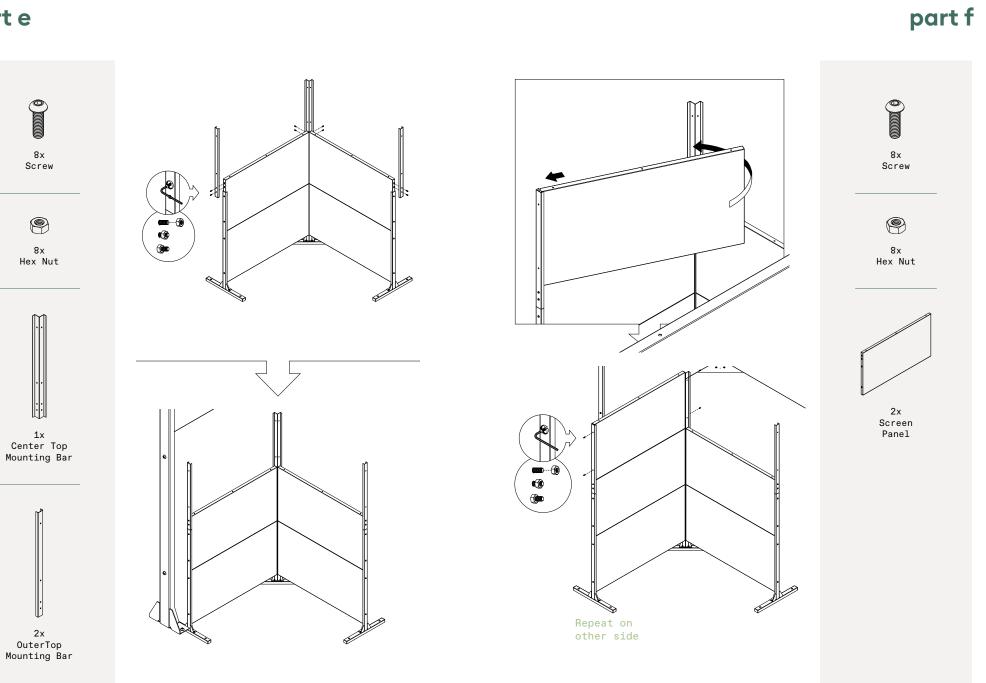

veradek — outdoor

### privacy screen corner screen set instructions





# parts and components

\*Although the Parilla pattern is shown, these assembly instructions apply to ALL Corner Screen sets.







#### part a





#### part c





#### part e





## <u>assemble.</u> <u>arrange.</u> transform.

### your living space extended.



## about the privacy screen series

No one wants an audience as they soak in the hot tub after a long week!

Veradek Outdoor Privacy Screens are the perfect solution for creating breathtaking spaces while adding essential privacy to your property. Made from durable galvanized steel or Corten steel, our Privacy Screens are modern, modular, and easy to assemble without the need for permanent anchoring! Available in 8 beautiful, unique patterns and various privacy ratings, there's a Privacy Screen to suit your unique style!

01 Linear Corner Screen - 02 Web Panel - 03 Flowleaf Two Panel -04 Quadra Four Panel - 05 Star Three Panel - 06 Parilla Three Panel -07 Arrow Corner Screen - 08 Blocks Panel

V

0

<u>m