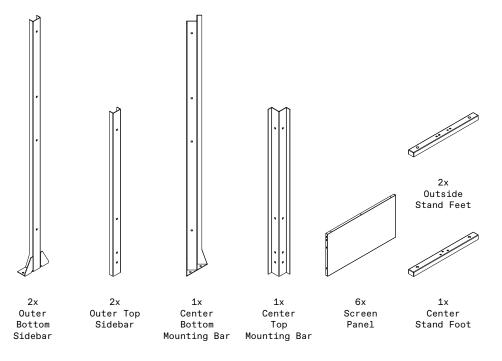

# parts and components

\*Although the Parilla pattern is shown, these assembly instructions apply to ALL Corner Screen sets.