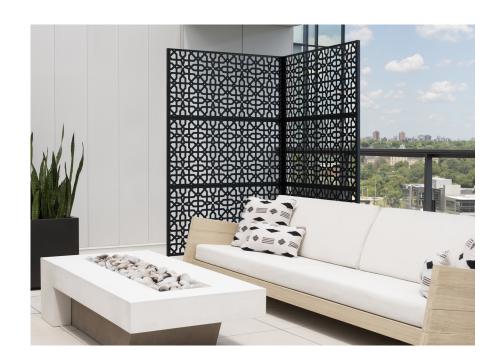

## <u>assemble.</u> <u>arrange.</u> transform.

### your living space extended.

## about the privacy screen series

No one wants an audience as they soak in the hot tub after a long week!

Veradek Outdoor Privacy Screens are the perfect solution for creating breathtaking spaces while adding essential privacy to your property. Made from durable galvanized steel or Corten steel, our Privacy Screens are modern, modular, and easy to assemble without the need for permanent anchoring! Available in 8 beautiful, unique patterns and various privacy ratings, there's a Privacy Screen to suit your unique style!