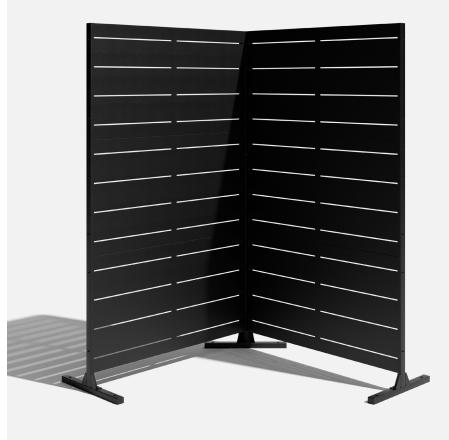

# parts and components

\*Although the Linear pattern is shown, these assembly instructions apply to ALL Corner Screen sets.

# about the privacy screen series

No one wants an audience as they soak in the hot tub after a long week!

Veradek Outdoor Privacy Screens are the perfect solution for creating breathtaking spaces while adding essential privacy to your property. Made from durable galvanized steel or Corten steel, our Privacy Screens are modern, modular, and easy to assemble without the need for permanent anchoring! Available in 8 beautiful, unique patterns and various privacy ratings, there's a Privacy Screen to suit your unique style!