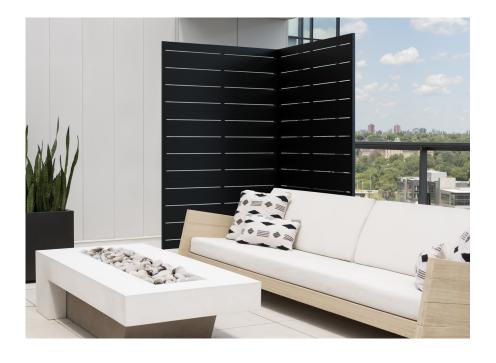

# about the privacy screen series

No one wants an audience as they soak in the hot tub after a long week!

Veradek Outdoor Privacy Screens are the perfect solution for creating breathtaking spaces while adding essential privacy to your property. Made from durable galvanized steel or Corten steel, our Privacy Screens are modern, modular, and easy to assemble without the need for permanent anchoring! Available in 8 beautiful, unique patterns and various privacy ratings, there's a Privacy Screen to suit your unique style!