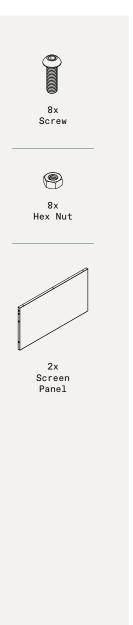

# part d

8x Screw

8x Hex Nut

2x Screen Panel

8x Screw

8x Hex Nut

2x Screen Panel