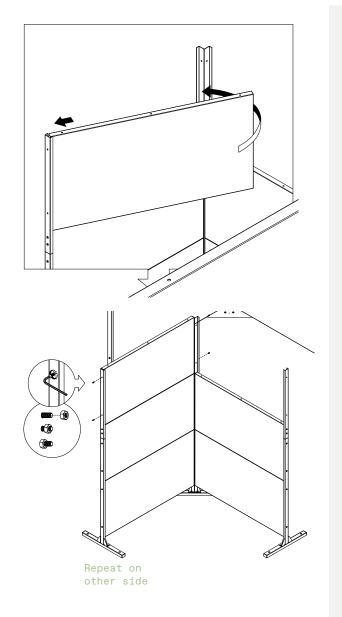

# privacy screen corner screen set instructions







# parts and components

\*Although the Linear pattern is shown, these assembly instructions apply to ALL Corner Screen sets.





### part a

## part b



2x Outer Bottom Sidebar









5

### part c

# part d



8x Screw



8x Hex Nut



2x Screen Panel











8x Screw



8x Hex Nut



2x Screen Panel

# part e part f









## complete



assemble.
arrange.
transform.

your living
space
extended.







#### 01 Linear Corner Screen - 02 Web Panel - 03 Flowleaf Two Panel - 04 Quadra Four Panel - 05 Star Three Panel - 06 Parilla Three Panel -

# about the privacy screen series

No one wants an audience as they soak in the hot tub after a long week!

Veradek Outdoor Privacy Screens are the perfect solution for creating breathtaking spaces while adding essential privacy to your property. Made from durable galvanized steel or Corten steel, our Privacy Screens are modern, modular, and easy to assemble without the need for permanent anchoring! Available in 8 beautiful, unique patterns and various privacy ratings, there's a Privacy Screen to suit your unique style!

<sup>07</sup> Arrow Corner Screen - 08 Blocks P