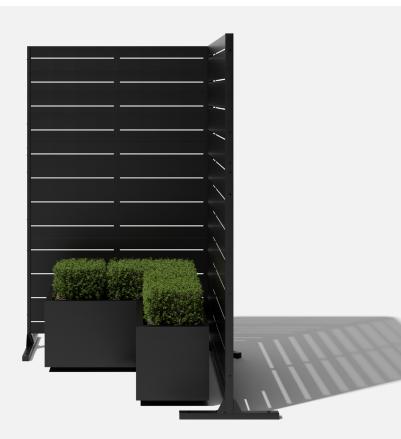

# about the privacy screen series

No one wants an audience as they soak in the hot tub after a long week!

Veradek Outdoor Privacy Screens are the perfect solution for creating breathtaking spaces while adding essential privacy to your property. Made from durable galvanized steel or Corten steel, our Privacy Screens are modern, modular, and easy to assemble without the need for permanent anchoring! Available in 8 beautiful, unique patterns and various privacy ratings, there's a Privacy Screen to suit your unique style!