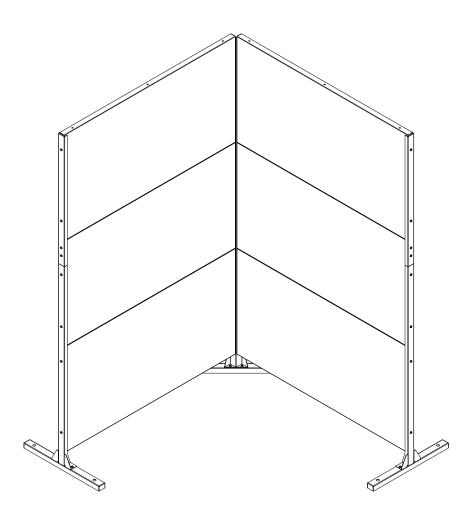

# privacy screen corner screen set instructions







# parts and components

\*Although the Linear pattern is shown, these assembly instructions apply to ALL Corner Screen sets.





### part a

## part b



2x Outer Bottom Sidebar









5

### part c

# part d



8x Screw



8x Hex Nut



2x Screen Panel











8x Screw



8x Hex Nut



2x Screen Panel

# part e part f









## complete



assemble.
arrange.
transform.

your living
space
extended.







#### 01 Linear Corner Screen - 02 Web Panel - 03 Flowleaf Two Panel - 04 Quadra Four Panel - 05 Star Three Panel - 06 Parilla Three Panel -

# about the privacy screen series

No one wants an audience as they soak in the hot tub after a long week!

Veradek Outdoor Privacy Screens are the perfect solution for creating breathtaking spaces while adding essential privacy to your property. Made from durable galvanized steel or Corten steel, our Privacy Screens are modern, modular, and easy to assemble without the need for permanent anchoring! Available in 8 beautiful, unique patterns and various privacy ratings, there's a Privacy Screen to suit your unique style!

<sup>07</sup> Arrow Corner Screen - 08 Blocks Panel

# meet you