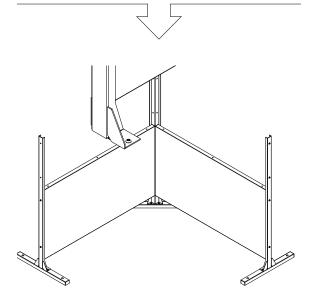

# privacy screen corner screen set instructions

# parts and components

\*Although the Linear pattern is shown, these assembly instructions apply to ALL Corner Screen sets.