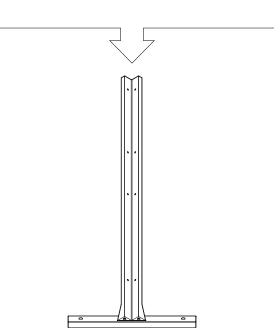

# part d

8x Screw

8x Hex Nut

2x Screen Panel

8x Screw

8x Hex Nut

2x Screen Panel