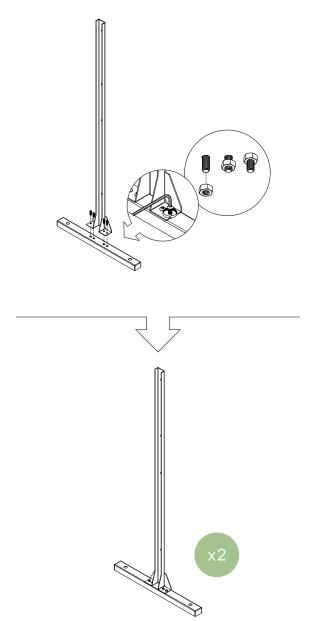

# part d

8x Screw

8x Hex Nut

2x Screen Panel

8x Screw

8x Hex Nut

2x Screen Panel