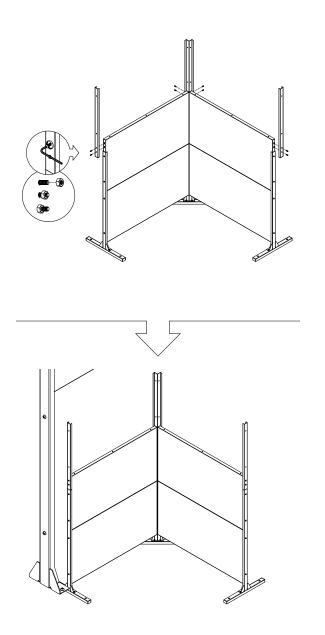

# privacy screen corner screen set instructions







# parts and components

\*Although the Linear pattern is shown, these assembly instructions apply to ALL Corner Screen sets.





### part a

## part b



2x Outer Bottom Sidebar









5

### part c

# part d



8x Screw



8x Hex Nut



2x Screen Panel











8x Screw



8x Hex Nut



2x Screen Panel

# part e part f









## complete



assemble.
arrange.
transform.

your living
space
extended.







#### 01 Linear Corner Screen - 02 Web Panel - 03 Flowleaf Two Panel - 04 Quadra Four Panel - 05 Star Three Panel - 06 Parilla Three Panel -

# about the privacy screen series

No one wants an audience as they soak in the hot tub after a long week!

Veradek Outdoor Privacy Screens are the perfect solution for creating breathtaking spaces while adding essential privacy to your property. Made from durable galvanized steel or Corten steel, our Privacy Screens are modern, modular, and easy to assemble without the need for permanent anchoring! Available in 8 beautiful, unique patterns and various privacy ratings, there's a Privacy Screen to suit your unique style!

<sup>07</sup> Arrow Corner Screen - 08 Blocks