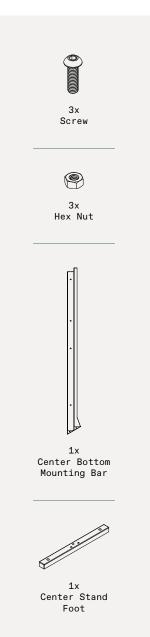

### part a

## part b

2x Outer Bottom Sidebar

5

### part c

# part d

8x Screw

8x Hex Nut

2x Screen Panel

8x Screw

8x Hex Nut

2x Screen Panel