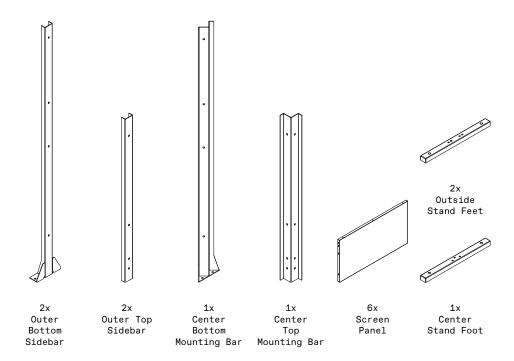

### part a

## part b

2x Outer Bottom Sidebar

5

### part c

# part d

8x Screw

8x Hex Nut

2x Screen Panel

8x Screw

8x Hex Nut

2x Screen Panel

# part e part f