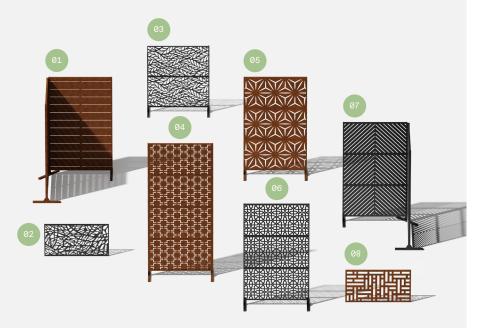

#### 01 Linear Corner Screen - 02 Web Panel - 03 Flowleaf Two Panel - 04 Quadra Four Panel - 05 Star Three Panel - 06 Parilla Three Panel -

<sup>07</sup> Arrow Corner Screen - 08 Blocks Panel