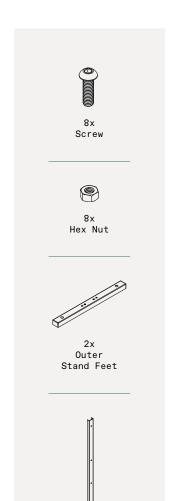

### part a

## part b

2x Outer Bottom Sidebar

5

### part c

# part d

8x Screw

8x Hex Nut

2x Screen Panel

8x Screw

8x Hex Nut

2x Screen Panel