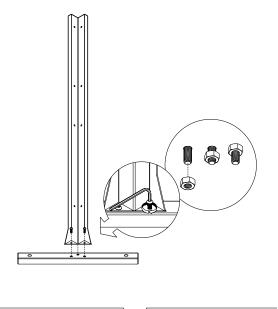

# part d

8x Screw

8x Hex Nut

2x Screen Panel

8x Screw

8x Hex Nut

2x Screen Panel