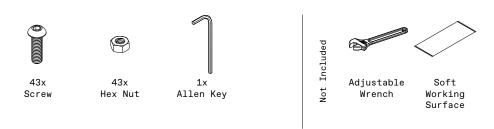

# parts and components

\*Although the Linear pattern is shown, these assembly instructions apply to ALL Corner Screen sets.