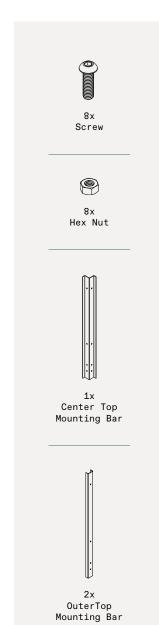

### part a

## part b

2x Outer Bottom Sidebar

5

### part c

# part d

8x Screw

8x Hex Nut

2x Screen Panel

8x Screw

8x Hex Nut

2x Screen Panel