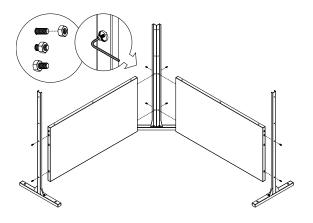

# privacy screen corner screen set instructions

# parts and components

\*Although the Linear pattern is shown, these assembly instructions apply to ALL Corner Screen sets.