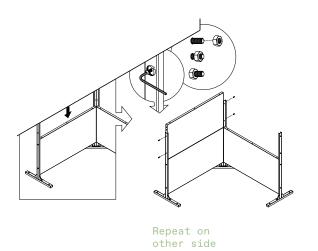

# privacy screen corner screen set instructions

# parts and components

\*Although the Linear pattern is shown, these assembly instructions apply to ALL Corner Screen sets.