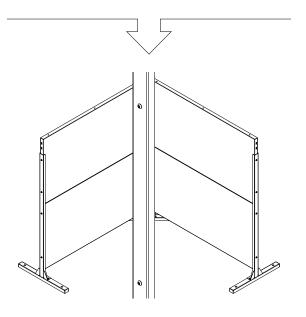

# privacy screen corner screen set instructions

# parts and components

\*Although the Linear pattern is shown, these assembly instructions apply to ALL Corner Screen sets.