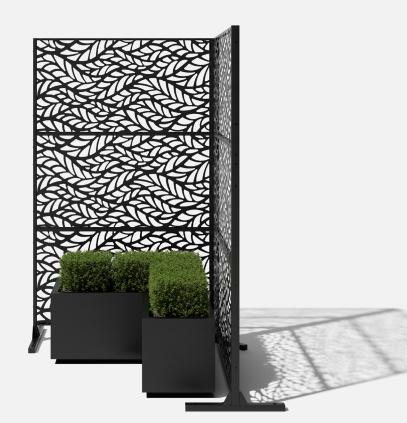

## <u>assemble.</u> <u>arrange.</u> transform.

### your living space extended.

# about the privacy screen series

No one wants an audience as they soak in the hot tub after a long week!

Veradek Outdoor Privacy Screens are the perfect solution for creating breathtaking spaces while adding essential privacy to your property. Made from durable galvanized steel or Corten steel, our Privacy Screens are modern, modular, and easy to assemble without the need for permanent anchoring! Available in 8 beautiful, unique patterns and various privacy ratings, there's a Privacy Screen to suit your unique style!