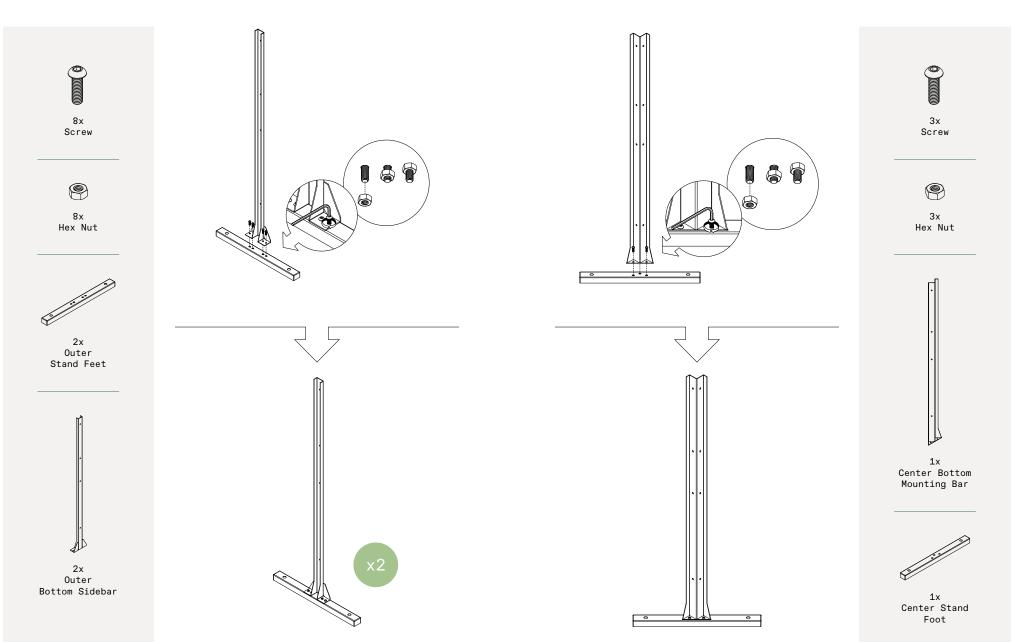

## parts and components

\*Although the Flowleaf pattern is shown, these assembly instructions apply to ALL Corner Screen sets.

2x Outside Stand Feet 2x 2x 1x 1x 6x 1x Outer Outer Top Center Center Center Screen Bottom Sidebar Bottom Тор Panel Stand Foot Sidebar Mounting Bar Mounting Bar

#### part a