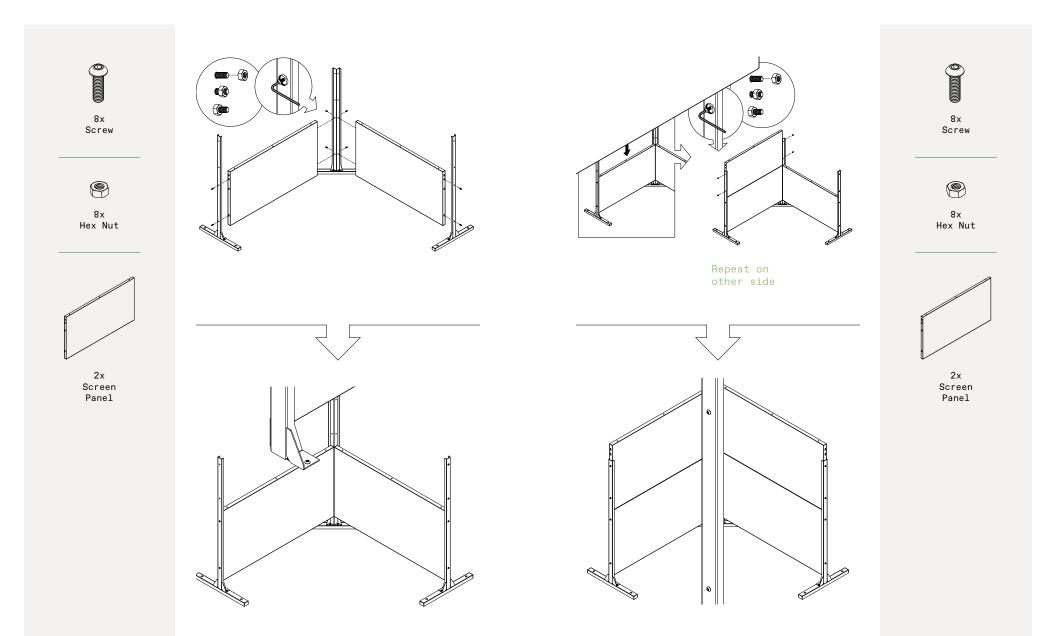

veradek — outdoor

### privacy screen corner screen set instructions





## parts and components

\*Although the Flowleaf pattern is shown, these assembly instructions apply to ALL Corner Screen sets.







2x Outside Stand Feet 2x 2x 1x 1x 6x 1x Outer Outer Top Center Center Center Screen Bottom Sidebar Bottom Тор Panel Stand Foot Sidebar Mounting Bar Mounting Bar

#### part a





#### part c





#### part e





## <u>assemble.</u> <u>arrange.</u> transform.

### your living space extended.



# about the privacy screen series

No one wants an audience as they soak in the hot tub after a long week!

Veradek Outdoor Privacy Screens are the perfect solution for creating breathtaking spaces while adding essential privacy to your property. Made from durable galvanized steel or Corten steel, our Privacy Screens are modern, modular, and easy to assemble without the need for permanent anchoring! Available in 8 beautiful, unique patterns and various privacy ratings, there's a Privacy Screen to suit your unique style!

01 Linear Corner Screen - 02 Web Panel - 03 Flowleaf Two Panel -04 Quadra Four Panel - 05 Star Three Panel - 06 Parilla Three Panel -07 Arrow Corner Screen - 08 Blocks Pan