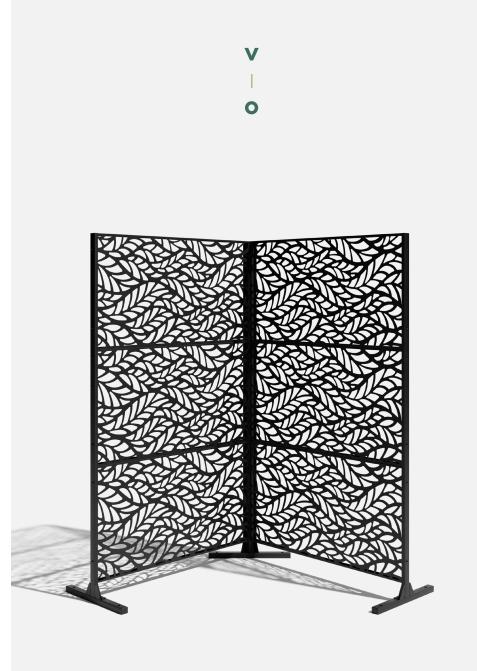

### privacy screen corner screen set instructions

## parts and components

\*Although the Flowleaf pattern is shown, these assembly instructions apply to ALL Corner Screen sets.

2x Outside Stand Feet 2x 2x 1x 1x 6x 1x Outer Outer Top Center Center Center Screen Bottom Sidebar Bottom Тор Panel Stand Foot Sidebar Mounting Bar Mounting Bar