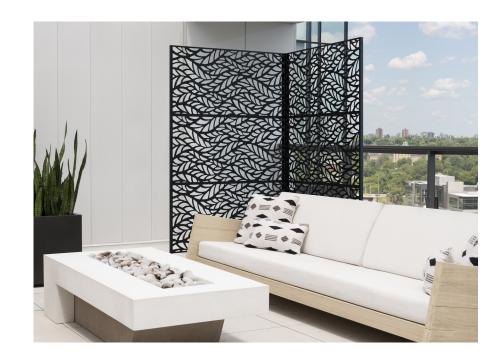

# about the privacy screen series

No one wants an audience as they soak in the hot tub after a long week!

Veradek Outdoor Privacy Screens are the perfect solution for creating breathtaking spaces while adding essential privacy to your property. Made from durable galvanized steel or Corten steel, our Privacy Screens are modern, modular, and easy to assemble without the need for permanent anchoring! Available in 8 beautiful, unique patterns and various privacy ratings, there's a Privacy Screen to suit your unique style!

01 Linear Corner Screen - 02 Web Panel - 03 Flowleaf Two Panel -04 Quadra Four Panel - 05 Star Three Panel - 06 Parilla Three Panel -07 Arrow Corner Screen - 08 Blocks Panel

V

0

<u>meet you</u> <u>outside.</u>