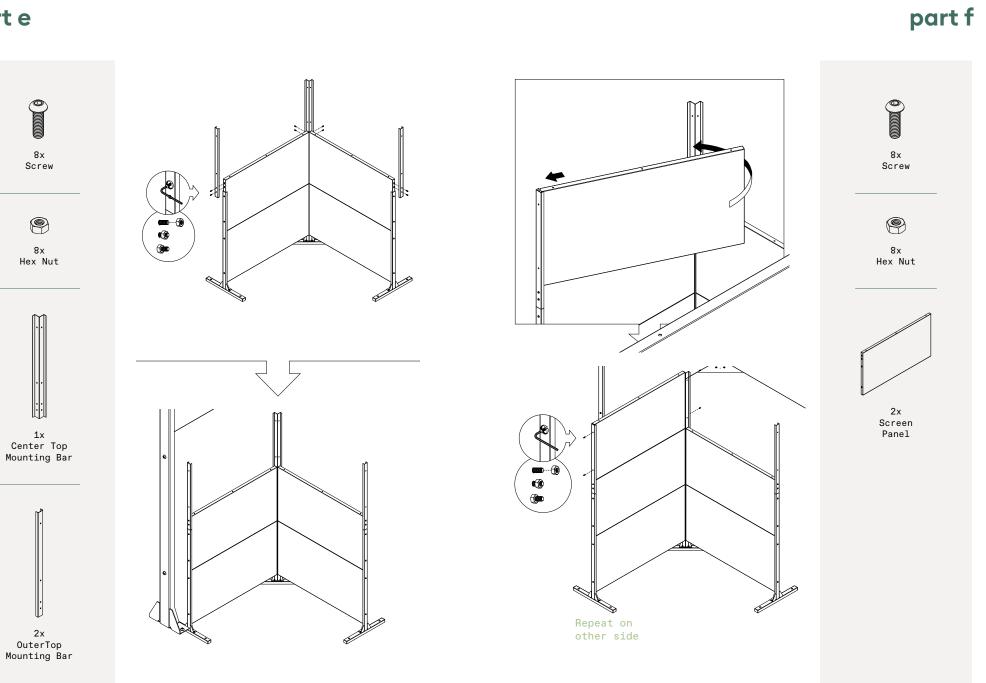

veradek — outdoor

### privacy screen corner screen set instructions





## parts and components

\*Although the Flowleaf pattern is shown, these assembly instructions apply to ALL Corner Screen sets.







2x Outside Stand Feet 2x 2x 1x 1x 6x 1x Outer Outer Top Center Center Center Screen Bottom Sidebar Bottom Тор Panel Stand Foot Sidebar Mounting Bar Mounting Bar

#### part a





#### part c





#### part e





## <u>assemble.</u> <u>arrange.</u> transform.

### your living space extended.



# about the privacy screen series

No one wants an audience as they soak in the hot tub after a long week!

Veradek Outdoor Privacy Screens are the perfect solution for creating breathtaking spaces while adding essential privacy to your property. Made from durable galvanized steel or Corten steel, our Privacy Screens are modern, modular, and easy to assemble without the need for permanent anchoring! Available in 8 beautiful, unique patterns and various privacy ratings, there's a Privacy Screen to suit your unique style!

01 Linear Corner Screen - 02 Web Panel - 03 Flowleaf Two Panel -04 Quadra Four Panel - 05 Star Three Panel - 06 Parilla Three Panel -07 Arrow Corner Screen - 08 Blocks Panel

V

0

<u>me