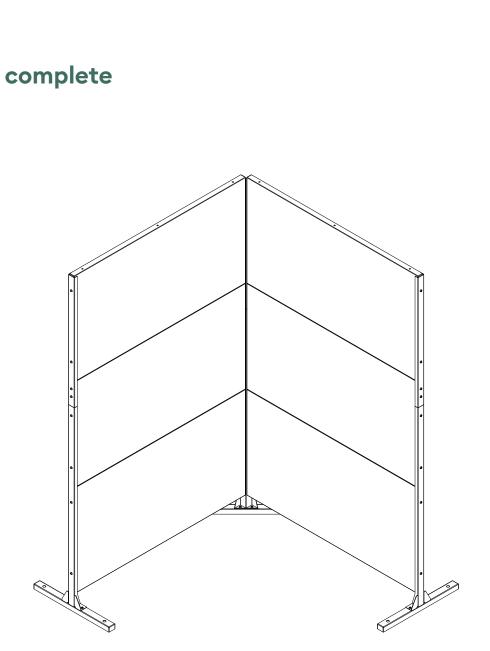

### privacy screen corner screen set instructions

## parts and components

\*Although the Flowleaf pattern is shown, these assembly instructions apply to ALL Corner Screen sets.

2x Outside Stand Feet 2x 2x 1x 1x 6x 1x Outer Outer Top Center Center Center Screen Bottom Sidebar Bottom Тор Panel Stand Foot Sidebar Mounting Bar Mounting Bar

## <u>assemble.</u> <u>arrange.</u> transform.