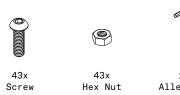

## parts and components

\*Although the Flowleaf pattern is shown, these assembly instructions apply to ALL Corner Screen sets.

2x Outside Stand Feet 2x 2x 1x 1x 6x 1x Outer Outer Top Center Center Center Screen Bottom Sidebar Bottom Тор Panel Stand Foot Sidebar Mounting Bar Mounting Bar