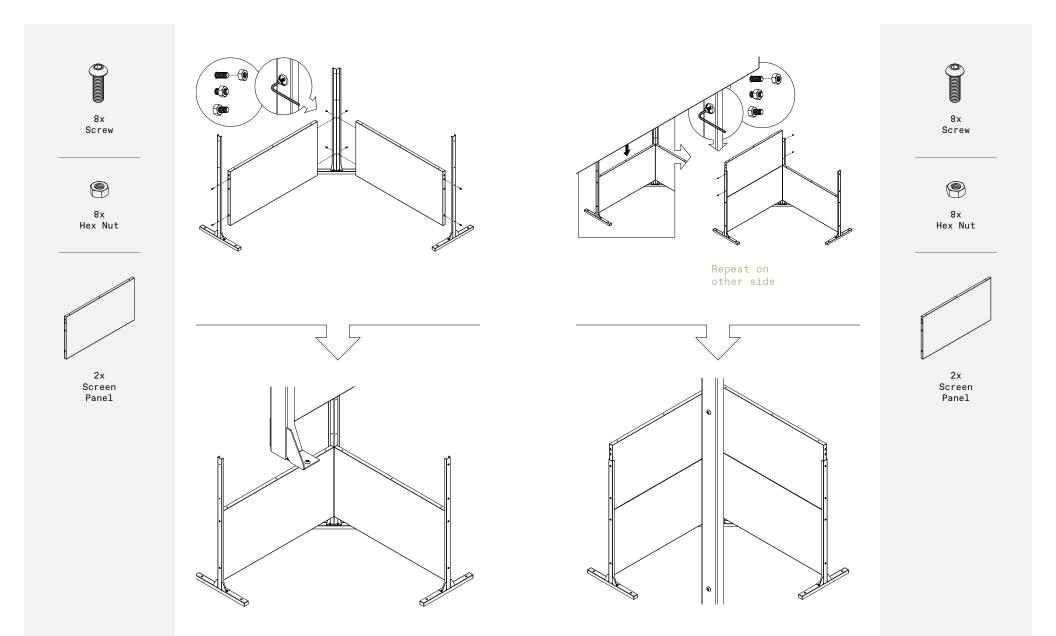

veradek — outdoor

### privacy screen corner screen set instructions





V

0

## parts and components

\*Although the Blocks pattern is shown, these assembly instructions apply to ALL Corner Screen sets.







#### part a





#### part c





#### part e





## <u>assemble.</u> <u>arrange.</u> transform.

### your living space extended.



# about the privacy screen series

No one wants an audience as they soak in the hot tub after a long week!

Veradek Outdoor Privacy Screens are the perfect solution for creating breathtaking spaces while adding essential privacy to your property. Made from durable galvanized steel or Corten steel, our Privacy Screens are modern, modular, and easy to assemble without the need for permanent anchoring! Available in 8 beautiful, unique patterns and various privacy ratings, there's a Privacy Screen to suit your unique style!

01 Linear Corner Screen - 02 Web Panel - 03 Flowleaf Two Panel -04 Quadra Four Panel - 05 Star Three Panel - 06 Parilla Three Panel -07 Arrow Corner Screen - 08 Blocks Pan