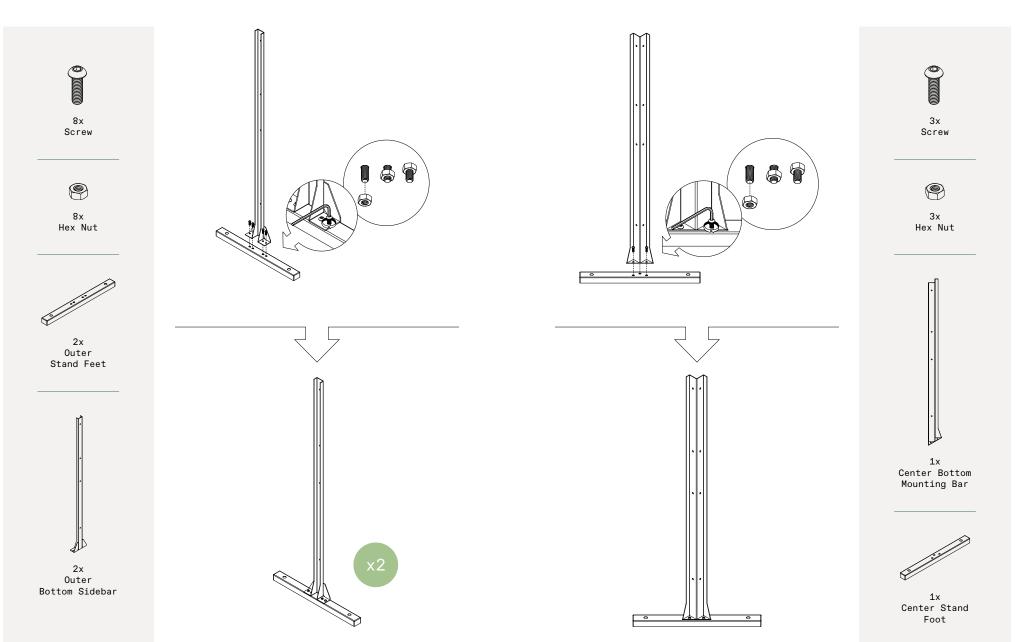

veradek — outdoor

### privacy screen corner screen set instructions





V

0

## parts and components

\*Although the Blocks pattern is shown, these assembly instructions apply to ALL Corner Screen sets.







#### part a





#### part c





#### part e





## <u>assemble.</u> <u>arrange.</u> transform.

### your living space extended.



# about the privacy screen series

No one wants an audience as they soak in the hot tub after a long week!

Veradek Outdoor Privacy Screens are the perfect solution for creating breathtaking spaces while adding essential privacy to your property. Made from durable galvanized steel or Corten steel, our Privacy Screens are modern, modular, and easy to assemble without the need for permanent anchoring! Available in 8 beautiful, unique patterns and various privacy ratings, there's a Privacy Screen to suit your unique style!

01 Linear Corner Screen - 02 Web Panel - 03 Flowleaf Two Panel -04 Quadra Four Panel - 05 Star Three Panel - 06 Parilla Three Panel -07 Arrow Corner Scree