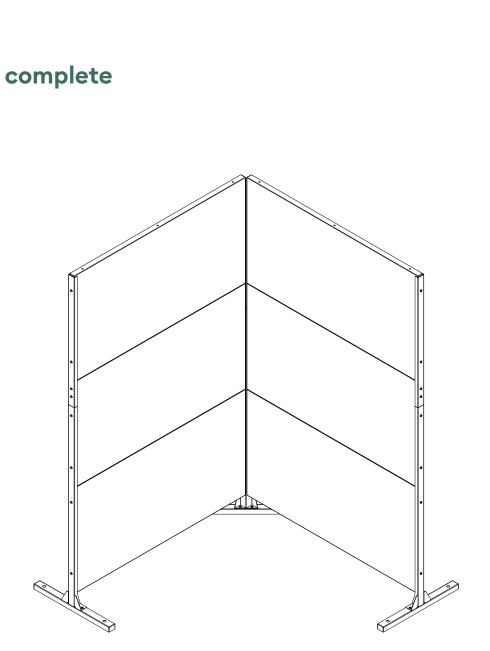

### privacy screen corner screen set instructions

V

0

## parts and components

\*Although the Blocks pattern is shown, these assembly instructions apply to ALL Corner Screen sets.