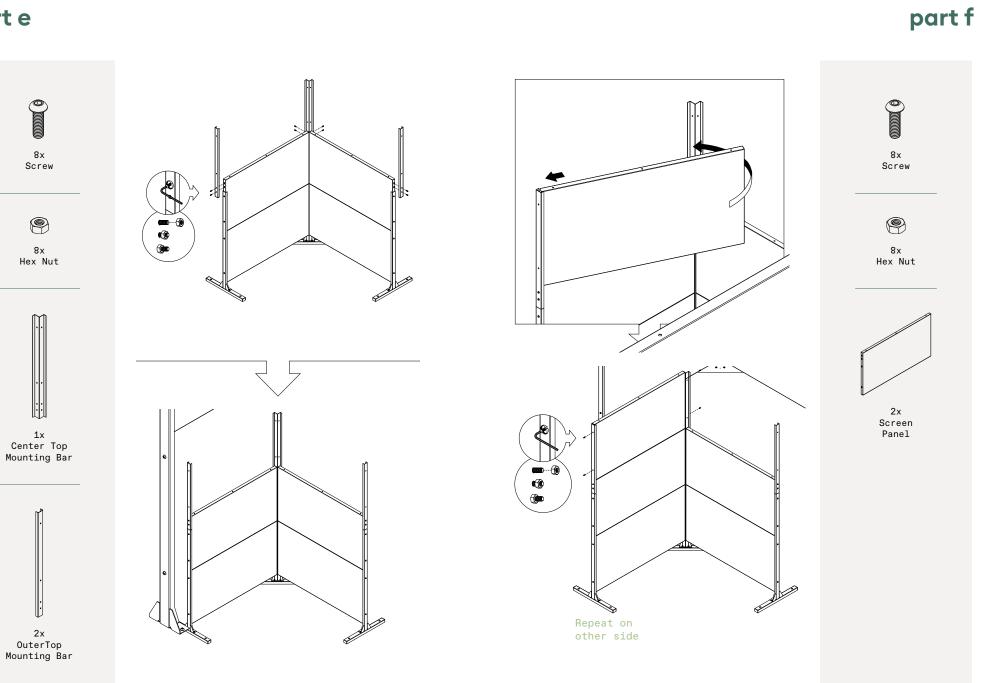

veradek — outdoor

### privacy screen corner screen set instructions





V

0

## parts and components

\*Although the Blocks pattern is shown, these assembly instructions apply to ALL Corner Screen sets.







#### part a





#### part c





#### part e





## <u>assemble.</u> <u>arrange.</u> transform.

### your living space extended.



# about the privacy screen series

No one wants an audience as they soak in the hot tub after a long week!

Veradek Outdoor Privacy Screens are the perfect solution for creating breathtaking spaces while adding essential privacy to your property. Made from durable galvanized steel or Corten steel, our Privacy Screens are modern, modular, and easy to assemble without the need for permanent anchoring! Available in 8 beautiful, unique patterns and various privacy ratings, there's a Privacy Screen to suit your unique style!

01 Linear Corner Screen - 02 Web Panel - 03 Flowleaf Two Panel -04 Quadra Four Panel - 05 Star Three Panel - 06 Parilla Three Panel -07 Arrow Corner Screen - 08 Blocks Panel

V

0

<u>me