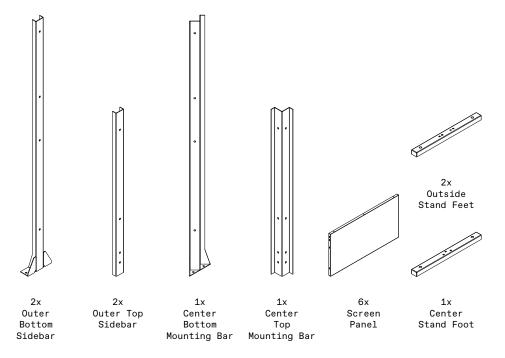

## parts and components

\*Although the Blocks pattern is shown, these assembly instructions apply to ALL Corner Screen sets.

#### part a