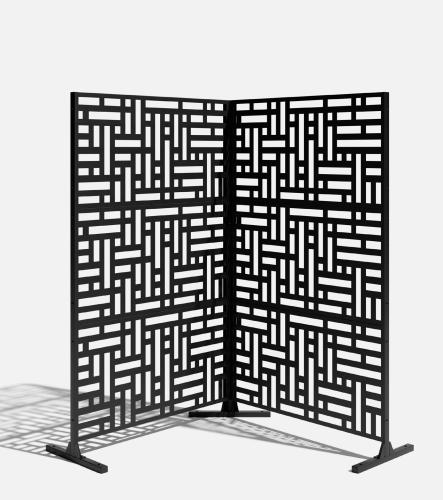

## parts and components

\*Although the Blocks pattern is shown, these assembly instructions apply to ALL Corner Screen sets.