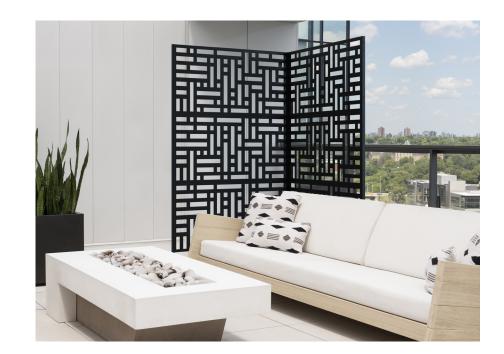

# about the privacy screen series

No one wants an audience as they soak in the hot tub after a long week!

Veradek Outdoor Privacy Screens are the perfect solution for creating breathtaking spaces while adding essential privacy to your property. Made from durable galvanized steel or Corten steel, our Privacy Screens are modern, modular, and easy to assemble without the need for permanent anchoring! Available in 8 beautiful, unique patterns and various privacy ratings, there's a Privacy Screen to suit your unique style!

01 Linear Corner Screen - 02 Web Panel - 03 Flowleaf Two Panel -04 Quadra Four Panel - 05 Star Three Panel - 06 Parilla Three Panel -07 Arrow Corner Screen - 08 Blocks Panel

V

0

<u>meet you</u> <u>outside.</u>