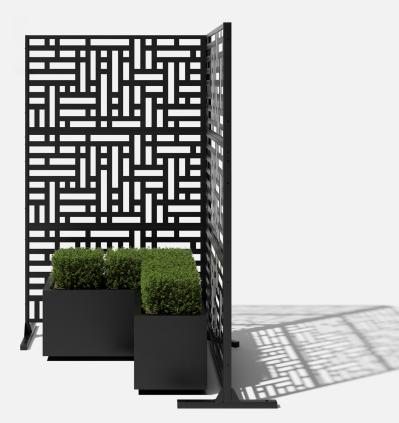

# about the privacy screen series

No one wants an audience as they soak in the hot tub after a long week!

Veradek Outdoor Privacy Screens are the perfect solution for creating breathtaking spaces while adding essential privacy to your property. Made from durable galvanized steel or Corten steel, our Privacy Screens are modern, modular, and easy to assemble without the need for permanent anchoring! Available in 8 beautiful, unique patterns and various privacy ratings, there's a Privacy Screen to suit your unique style!

01 Linear Corner Screen - 02 Web Panel - 03 Flowleaf Two Panel -04 Quadra Four Panel - 05 Star Three Panel - 06 Parilla Three Panel -07 Arrow Corner Screen - 08 Blocks Panel

V

0

<u>meet you</u> <u>outside.</u>