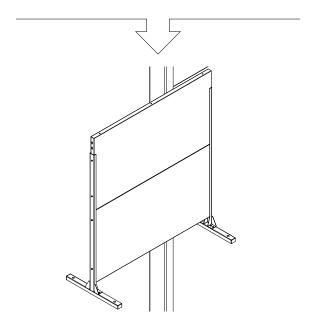

## privacy screen four panel screen set instructions







# parts and components

\*Although the Web pattern is shown, these assembly instructions apply to ALL 4 panel Privacy Screen sets.





#### part a

### part b









#### part c

### part d



4x Screw



4x Hex Nut



1x Screen Panel













14x Hex Nut



2x Top Sidebar



2x Screen Panel

#### complete



assemble.
arrange.
transform.

your living
space
extended.





#### 01 Linear Corner Screen - 02 Web Panel - 03 Flowleaf Two Panel - 04 Quadra Four Panel - 05 Star Three Panel - 06 Parilla Three Panel -

## about the privacy screen series

No one wants an audience as they soak in the hot tub after a long week!

Veradek Outdoor Privacy Screens are the perfect solution for creating breathtaking spaces while adding essential privacy to your property. Made from durable galvanized steel or Corten steel, our Privacy Screens are modern, modular, and easy to assemble without the need for permanent anchoring! Available in 8 beautiful, unique patterns and various privacy ratings, there's a Privacy Screen to suit your uniqu