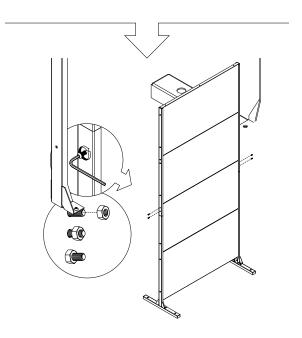

## privacy screen four panel screen set instructions







# parts and components

\*Although the Web pattern is shown, these assembly instructions apply to ALL 4 panel Privacy Screen sets.





#### part a

### part b









#### part c

### part d



4x Screw



4x Hex Nut



1x Screen Panel













14x Hex Nut



2x Top Sidebar



2x Screen Panel

#### complete



assemble.
arrange.
transform.

your living
space
extended.





#### 01 Linear Corner Screen - 02 Web Panel - 03 Flowleaf Two Panel - 04 Quadra Four Panel - 05 Star Three Panel - 06 Parilla Three Panel -

## about the privacy screen series

No one wants an audience as they soak in the hot tub after a long week!

Veradek Outdoor Privacy Screens are the perfect solution for creating breathtaking spaces while adding essential privacy to your property. Made from durable galvanized steel or Corten steel, our Privacy Screens are modern, modular, and easy to assemble without the need for permanent anchoring! Available in 8 beautiful, unique patterns and various privacy ratings, there's a Privacy Screen to suit your unique st