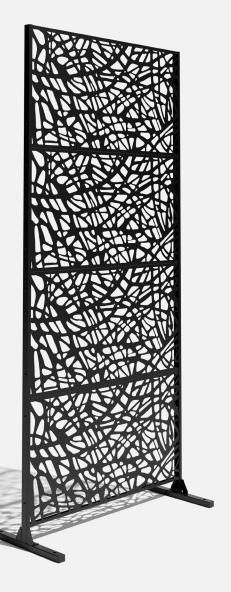

# parts and components

\*Although the Web pattern is shown, these assembly instructions apply to ALL 4 panel Privacy Screen sets.

## about the privacy screen series

No one wants an audience as they soak in the hot tub after a long week!

Veradek Outdoor Privacy Screens are the perfect solution for creating breathtaking spaces while adding essential privacy to your property. Made from durable galvanized steel or Corten steel, our Privacy Screens are modern, modular, and easy to assemble without the need for permanent anchoring! Available in 8 beautiful, unique patterns and various privacy ratings, there's a Privacy Screen to suit your unique style!