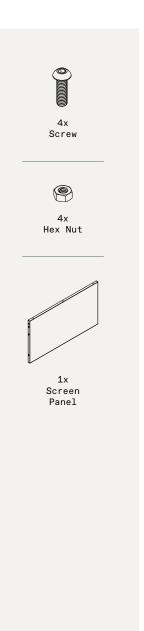

## privacy screen four panel screen set instructions







# parts and components

\*Although the Web pattern is shown, these assembly instructions apply to ALL 4 panel Privacy Screen sets.





#### part a

### part b









#### part c

### part d



4x Screw



4x Hex Nut



1x Screen Panel













14x Hex Nut



2x Top Sidebar



2x Screen Panel

#### complete



assemble.
arrange.
transform.

your living
space
extended.





#### 01 Linear Corner Screen - 02 Web Panel - 03 Flowleaf Two Panel - 04 Quadra Four Panel - 05 Star Three Panel - 06 Parilla Three Panel -

## about the privacy screen series

No one wants an audience as they soak in the hot tub after a long week!

Veradek Outdoor Privacy Screens are the perfect solution for creating breathtaking spaces while adding essential privacy to your property. Made from durable galvanized steel or Corten steel, our Privacy Screens are modern, modular, and easy to assemble without the need for permanent anchoring! Available in 8 beautiful, unique pattern