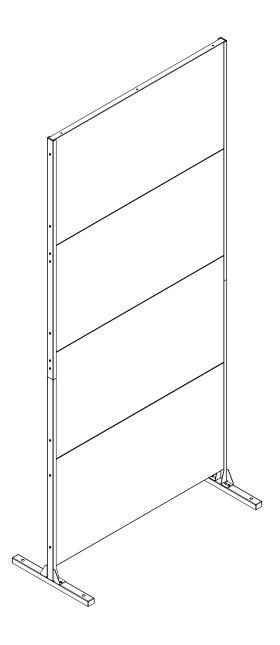

## privacy screen four panel screen set instructions







# parts and components

\*Although the Web pattern is shown, these assembly instructions apply to ALL 4 panel Privacy Screen sets.





#### part a

### part b









#### part c

### part d



4x Screw



4x Hex Nut



1x Screen Panel













14x Hex Nut



2x Top Sidebar



2x Screen Panel

#### complete



assemble.
arrange.
transform.

your living
space
extended.





#### 01 Linear Corner Screen - 02 Web Panel - 03 Flowleaf Two Panel - 04 Quadra Four Panel - 05 Star Three Panel - 06 Parilla Three Panel -

## about the privacy screen series

No one wants an audience as they soak in the hot tub after a long week!

Veradek Outdoor Privacy Screens are the perfect solution for creating breathtaking spaces while adding essential privacy to your property. Made from durable galvanized steel or Corten steel, our Privacy Screens are modern, modular, and easy to assemble without the need for permanent anchoring! Available in 8 beautiful, unique patterns and various privacy ratings, there's a Privacy Screen to suit your unique style!

<sup>07</sup> Arrow Corner Screen - 08 Blocks Panel

# meet you o