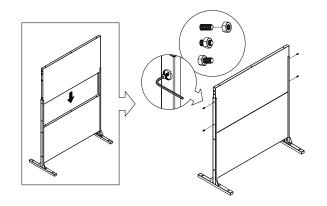

# parts and components

\*Although the Web pattern is shown, these assembly instructions apply to ALL 4 panel Privacy Screen sets.