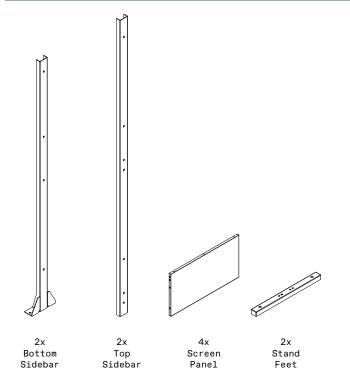

#### part a

### part b

#### part c

### part d

4x Screw

4x Hex Nut

1x Screen Panel

14x Hex Nut

2x Top Sidebar

2x Screen Panel