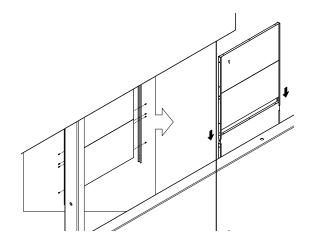

## privacy screen four panel screen set instructions







# parts and components

\*Although the Web pattern is shown, these assembly instructions apply to ALL 4 panel Privacy Screen sets.





#### part a

### part b









#### part c

### part d



4x Screw



4x Hex Nut



1x Screen Panel













14x Hex Nut



2x Top Sidebar



2x Screen Panel

#### complete



assemble.
arrange.
transform.

your living
space
extended.





#### 01 Linear Corner Screen - 02 Web Panel - 03 Flowleaf Two Panel - 04 Quadra Four Panel - 05 Star Three Panel - 06 Parilla Three Panel -

## about the privacy screen series

No one wants an audience as they soak in the hot tub after a long week!

Veradek Outdoor Privacy Screens are the perfect solution for creating breathtaking spaces while adding essential privacy to your property. Made from durable galvanized steel or Corten steel, our Privacy Screens are modern, modular, and easy to assemble without the need for permanent anchoring! Available in 8 beautiful, unique patterns and various privacy ratings, there's a Privacy Screen to suit your unique