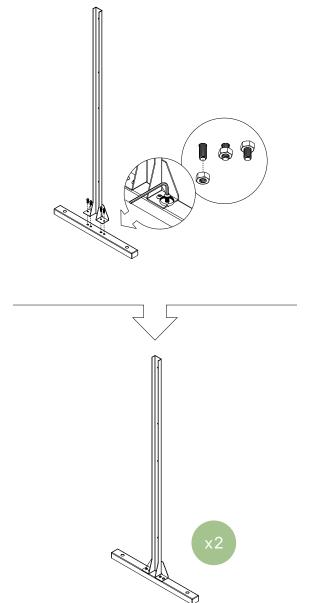

## privacy screen four panel screen set instructions







# parts and components

\*Although the Web pattern is shown, these assembly instructions apply to ALL 4 panel Privacy Screen sets.





#### part a

### part b









#### part c

### part d



4x Screw



4x Hex Nut



1x Screen Panel













14x Hex Nut



2x Top Sidebar



2x Screen Panel

#### complete



assemble.
arrange.
transform.

your living
space
extended.





#### 01 Linear Corner Screen - 02 Web Panel - 03 Flowleaf Two Panel - 04 Quadra Four Panel - 05 Star Three Panel - 06 Parilla Three Panel -

## about the privacy screen series

No one wants an audience as they soak in the hot tub after a long week!

Veradek Outdoor Privacy Screens are the perfect solution for creating breathtaking spaces while adding essential privacy to your property. Made from durable galvanized steel or Corten steel, our Privacy Screens are modern, modular, and easy to assemble without the need for permanent anchoring! Available in 8 beautiful, unique pat