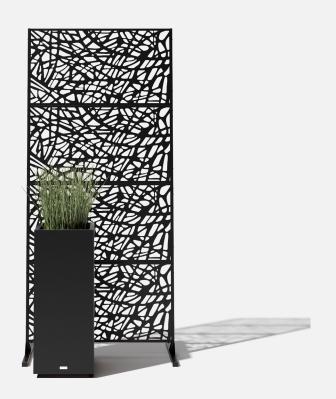

## about the privacy screen series

No one wants an audience as they soak in the hot tub after a long week!

Veradek Outdoor Privacy Screens are the perfect solution for creating breathtaking spaces while adding essential privacy to your property. Made from durable galvanized steel or Corten steel, our Privacy Screens are modern, modular, and easy to assemble without the need for permanent anchoring! Available in 8 beautiful, unique patterns and various privacy ratings, there's a Privacy Screen to suit your unique style!