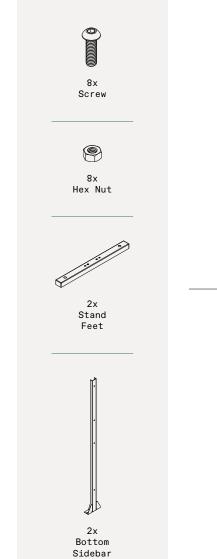

## privacy screen four panel screen set instructions







# parts and components

\*Although the Web pattern is shown, these assembly instructions apply to ALL 4 panel Privacy Screen sets.





#### part a

### part b









#### part c

### part d



4x Screw



4x Hex Nut



1x Screen Panel













14x Hex Nut



2x Top Sidebar



2x Screen Panel

#### complete



assemble.
arrange.
transform.

your living
space
extended.





#### 01 Linear Corner Screen - 02 Web Panel - 03 Flowleaf Two Panel - 04 Quadra Four Panel - 05 Star Three Panel - 06 Parilla Three Panel -

## about the privacy screen series

No one wants an audience as they soak in the hot tub after a long week!

Veradek Outdoor Privacy Screens are the perfect solution for creating breathtaking spaces while adding essential privacy to your property. Made from durable galvanized steel or Corten steel, our Privacy Screens are modern, modular, and easy to assemble without the need for permanent anchoring! Available in 8 beautiful, unique p