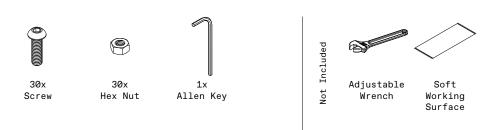

# parts and components

\*Although the Web pattern is shown, these assembly instructions apply to ALL 4 panel Privacy Screen sets.