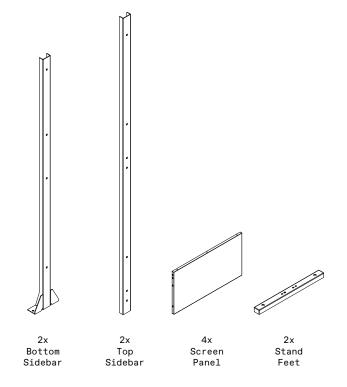

# parts and components

\*Although the Star pattern is shown, these assembly instructions apply to ALL 4 panel Privacy Screen sets.

#### part a

## part b

#### part c

## part d

4x Screw

4x Hex Nut

1x Screen Panel

14x Hex Nut

2x Top Sidebar

2x Screen Panel