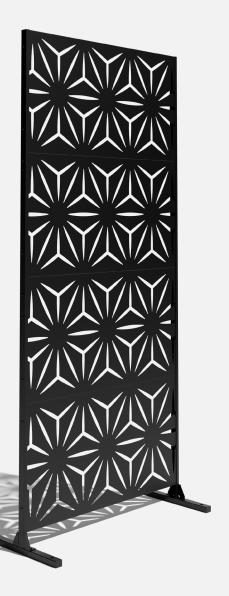

# parts and components

\*Although the Star pattern is shown, these assembly instructions apply to ALL 4 panel Privacy Screen sets.