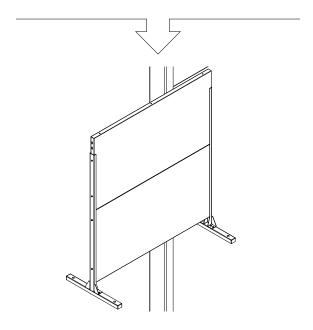

## privacy screen four panel screen set instructions







# parts and components

\*Although the Star pattern is shown, these assembly instructions apply to ALL 4 panel Privacy Screen sets.





#### part a

## part b









#### part c

## part d



4x Screw



4x Hex Nut



1x Screen Panel













14x Hex Nut



2x Top Sidebar



2x Screen Panel

#### complete



assemble.
arrange.
transform.

your living
space
extended.





#### 01 Linear Corner Screen - 02 Web Panel - 03 Flowleaf Two Panel - 04 Quadra Four Panel - 05 Star Three Panel - 06 Parilla Three Panel -

# about the privacy screen series

No one wants an audience as they soak in the hot tub after a long week!

Veradek Outdoor Privacy Screens are the perfect solution for creating breathtaking spaces while adding essential privacy to your property. Made from durable galvanized steel or Corten steel, our Privacy Screens are modern, modular, and easy to assemble without the need for permanent anchoring! Available in 8 beautiful, unique patterns and various privacy ratings, there's a Privacy Screen to suit your unique