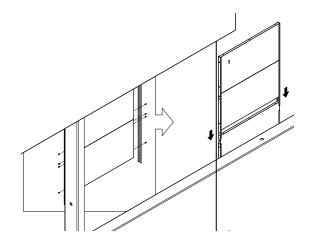

## privacy screen four panel screen set instructions







# parts and components

\*Although the Star pattern is shown, these assembly instructions apply to ALL 4 panel Privacy Screen sets.





#### part a

## part b









#### part c

## part d



4x Screw



4x Hex Nut



1x Screen Panel













14x Hex Nut



2x Top Sidebar



2x Screen Panel

#### complete



assemble.
arrange.
transform.

your living
space
extended.





#### 01 Linear Corner Screen - 02 Web Panel - 03 Flowleaf Two Panel - 04 Quadra Four Panel - 05 Star Three Panel - 06 Parilla Three Panel -

# about the privacy screen series

No one wants an audience as they soak in the hot tub after a long week!

Veradek Outdoor Privacy Screens are the perfect solution for creating breathtaking spaces while adding essential privacy to your property. Made from durable galvanized steel or Corten steel, our Privacy Screens are modern, modular, and easy to assemble without the need for permanent anchoring! Available in 8 beautiful, unique patterns and various privacy ratings, there's a Privacy Screen to suit your unique s