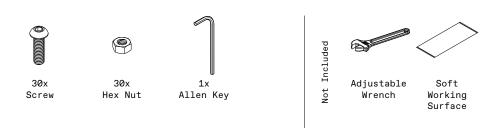

# parts and components

\*Although the Star pattern is shown, these assembly instructions apply to ALL 4 panel Privacy Screen sets.

#### part a

## part b

#### part c

## part d

4x Screw

4x Hex Nut

1x Screen Panel

14x Hex Nut

2x Top Sidebar

2x Screen Panel