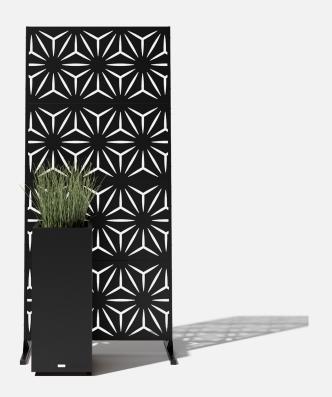

# about the privacy screen series

No one wants an audience as they soak in the hot tub after a long week!

Veradek Outdoor Privacy Screens are the perfect solution for creating breathtaking spaces while adding essential privacy to your property. Made from durable galvanized steel or Corten steel, our Privacy Screens are modern, modular, and easy to assemble without the need for permanent anchoring! Available in 8 beautiful, unique patterns and various privacy ratings, there's a Privacy Screen to suit your unique style!