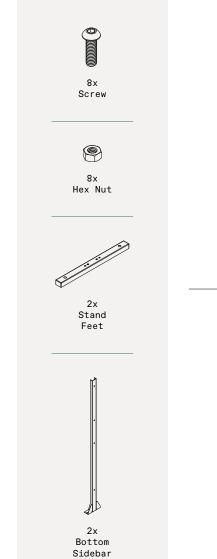

## privacy screen four panel screen set instructions







# parts and components

\*Although the Star pattern is shown, these assembly instructions apply to ALL 4 panel Privacy Screen sets.





#### part a

## part b









#### part c

## part d



4x Screw



4x Hex Nut



1x Screen Panel













14x Hex Nut



2x Top Sidebar



2x Screen Panel

#### complete



assemble.
arrange.
transform.

your living
space
extended.





#### 01 Linear Corner Screen - 02 Web Panel - 03 Flowleaf Two Panel - 04 Quadra Four Panel - 05 Star Three Panel - 06 Parilla Three Panel -

# about the privacy screen series

No one wants an audience as they soak in the hot tub after a long week!

Veradek Outdoor Privacy Screens are the perfect solution for creating breathtaking spaces while adding essential privacy to your property. Made from durable galvanized steel or Corten steel, our Privacy Screens are modern, modular, and easy to assemble without the need for permanent anchoring! Available in 8 beautiful, unique pat