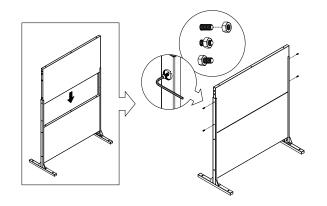

# parts and components

\*Although the Star pattern is shown, these assembly instructions apply to ALL 4 panel Privacy Screen sets.

#### part a

## part b

#### part c

## part d

4x Screw

4x Hex Nut

1x Screen Panel

14x Hex Nut

2x Top Sidebar

2x Screen Panel