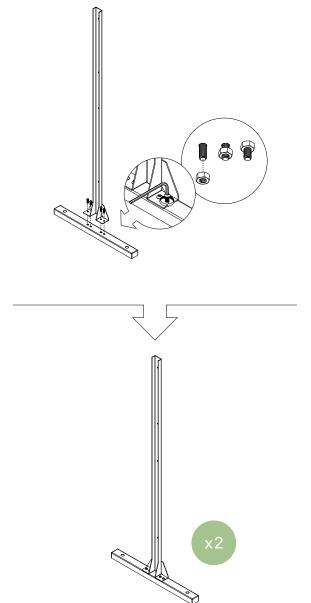

## privacy screen four panel screen set instructions







# parts and components

\*Although the Star pattern is shown, these assembly instructions apply to ALL 4 panel Privacy Screen sets.





#### part a

## part b









#### part c

## part d



4x Screw



4x Hex Nut



1x Screen Panel













14x Hex Nut



2x Top Sidebar



2x Screen Panel

#### complete



assemble.
arrange.
transform.

your living
space
extended.





#### 01 Linear Corner Screen - 02 Web Panel - 03 Flowleaf Two Panel - 04 Quadra Four Panel - 05 Star Three Panel - 06 Parilla Three Panel -

# about the privacy screen series

No one wants an audience as they soak in the hot tub after a long week!

Veradek Outdoor Privacy Screens are the perfect solution for creating breathtaking spaces while adding essential privacy to your property. Made from durable galvanized steel or Corten steel, our Privacy Screens are modern, modular, and easy to assemble without the need for permanent anchoring! Available in 8 beautiful, unique patte