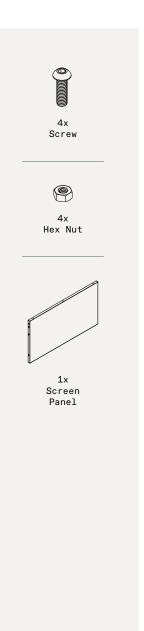

## part d

4x Screw

4x Hex Nut

1x Screen Panel

14x Hex Nut

2x Top Sidebar

2x Screen Panel