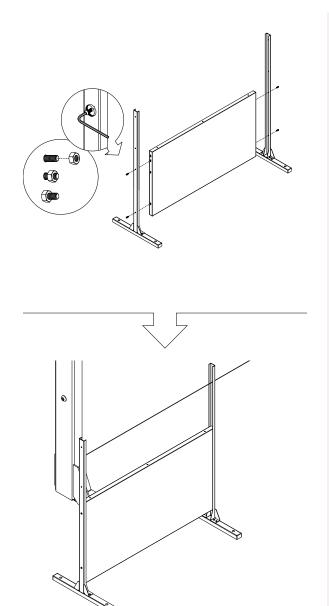

## privacy screen four panel screen set instructions







# parts and components

\*Although the Star pattern is shown, these assembly instructions apply to ALL 4 panel Privacy Screen sets.





#### part a

## part b









#### part c

## part d



4x Screw



4x Hex Nut



1x Screen Panel













14x Hex Nut



2x Top Sidebar



2x Screen Panel

#### complete



assemble.
arrange.
transform.

your living
space
extended.





#### 01 Linear Corner Screen - 02 Web Panel - 03 Flowleaf Two Panel - 04 Quadra Four Panel - 05 Star Three Panel - 06 Parilla Three Panel -

# about the privacy screen series

No one wants an audience as they soak in the hot tub after a long week!

Veradek Outdoor Privacy Screens are the perfect solution for creating breathtaking spaces while adding essential privacy to your property. Made from durable galvanized steel or Corten steel, our Privacy Screens are modern, modular, and easy to assemble without the need for permanent anchoring! Available in 8 beautiful, unique pattern