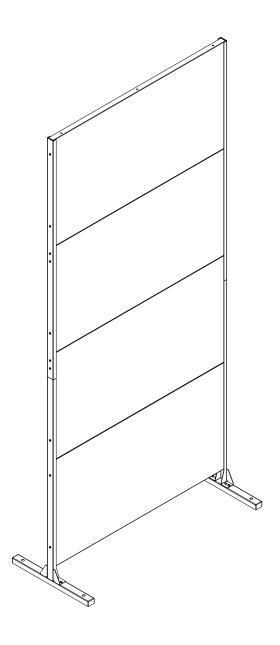

## privacy screen four panel screen set instructions

# parts and components

\*Although the Star pattern is shown, these assembly instructions apply to ALL 4 panel Privacy Screen sets.