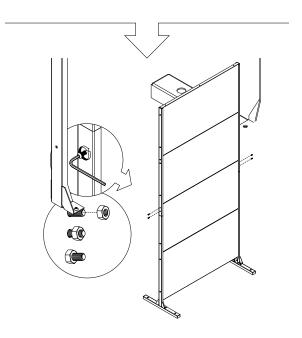

## privacy screen four panel screen set instructions







# parts and components

\*Although the Star pattern is shown, these assembly instructions apply to ALL 4 panel Privacy Screen sets.





#### part a

## part b









#### part c

## part d



4x Screw



4x Hex Nut



1x Screen Panel













14x Hex Nut



2x Top Sidebar



2x Screen Panel

#### complete



assemble.
arrange.
transform.

your living
space
extended.





#### 01 Linear Corner Screen - 02 Web Panel - 03 Flowleaf Two Panel - 04 Quadra Four Panel - 05 Star Three Panel - 06 Parilla Three Panel -

# about the privacy screen series

No one wants an audience as they soak in the hot tub after a long week!

Veradek Outdoor Privacy Screens are the perfect solution for creating breathtaking spaces while adding essential privacy to your property. Made from durable galvanized steel or Corten steel, our Privacy Screens are modern, modular, and easy to assemble without the need for permanent anchoring! Available in 8 beautiful, unique patterns and various privacy ratings, there's a Privacy Screen to suit your unique sty