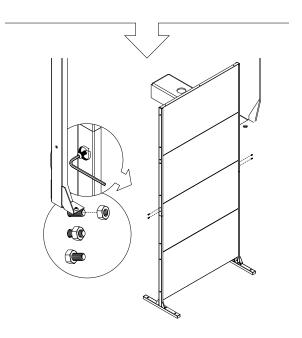

# parts and components

\*Although the Quadra pattern is shown, these assembly instructions apply to ALL 4 panel Privacy Screen sets.

### part d

4x Screw

4x Hex Nut

1x Screen Panel

14x Hex Nut

2x Top Sidebar

2x Screen Panel