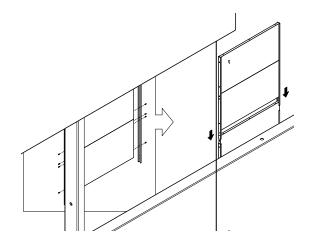

# parts and components

\*Although the Quadra pattern is shown, these assembly instructions apply to ALL 4 panel Privacy Screen sets.