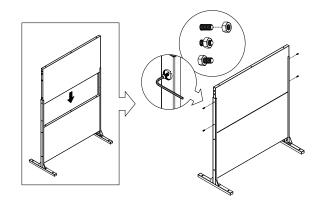

# parts and components

\*Although the Quadra pattern is shown, these assembly instructions apply to ALL 4 panel Privacy Screen sets.

#### part a

### part b

#### part c

### part d

4x Screw

4x Hex Nut

1x Screen Panel

14x Hex Nut

2x Top Sidebar

2x Screen Panel