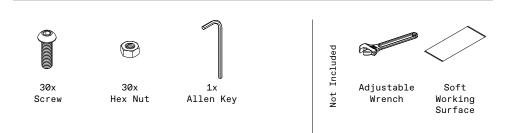

# parts and components

\*Although the Quadra pattern is shown, these assembly instructions apply to ALL 4 panel Privacy Screen sets.