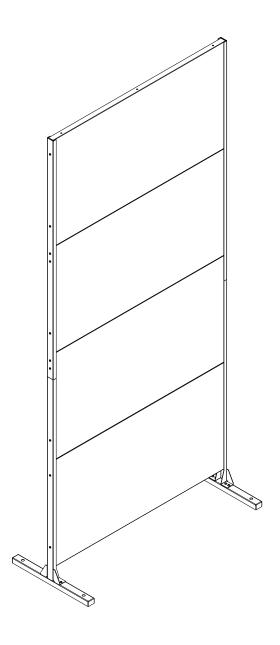

## privacy screen four panel screen set instructions

# parts and components

\*Although the Quadra pattern is shown, these assembly instructions apply to ALL 4 panel Privacy Screen sets.