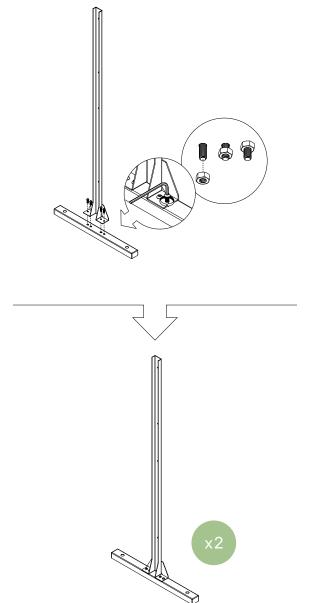

# parts and components

\*Although the Quadra pattern is shown, these assembly instructions apply to ALL 4 panel Privacy Screen sets.