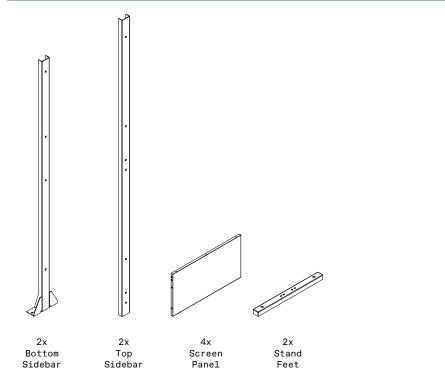

#### part a

### part b

#### part c

### part d

4x Screw

4x Hex Nut

1x Screen Panel

14x Hex Nut

2x Top Sidebar

2x Screen Panel