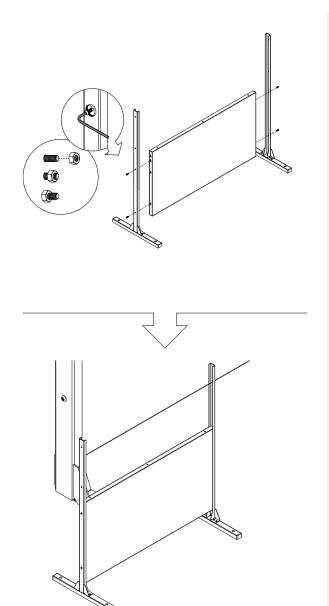

# parts and components

\*Although the Quadra pattern is shown, these assembly instructions apply to ALL 4 panel Privacy Screen sets.