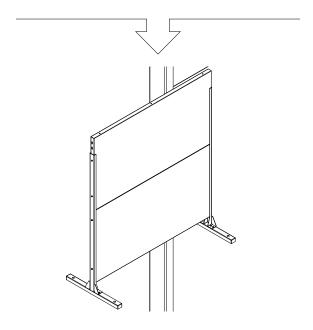

# parts and components

\*Although the Quadra pattern is shown, these assembly instructions apply to ALL 4 panel Privacy Screen sets.