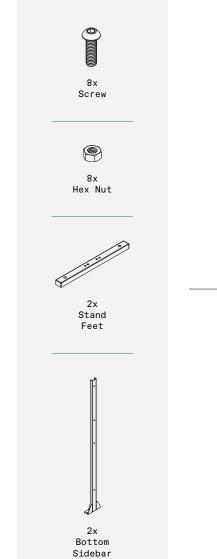

#### part a

### part b

#### part c

### part d

4x Screw

4x Hex Nut

1x Screen Panel

14x Hex Nut

2x Top Sidebar

2x Screen Panel