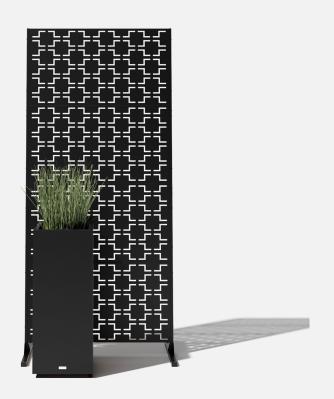

## about the privacy screen series

No one wants an audience as they soak in the hot tub after a long week!

Veradek Outdoor Privacy Screens are the perfect solution for creating breathtaking spaces while adding essential privacy to your property. Made from durable galvanized steel or Corten steel, our Privacy Screens are modern, modular, and easy to assemble without the need for permanent anchoring! Available in 8 beautiful, unique patterns and various privacy ratings, there's a Privacy Screen to suit your unique style!