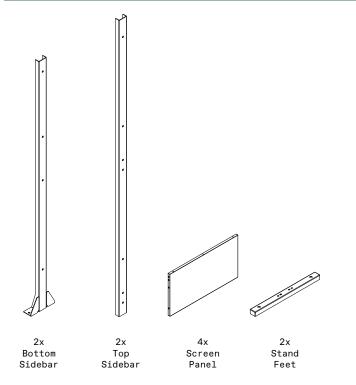

# parts and components

\*Although the Parilla pattern is shown, these assembly instructions apply to ALL 4 panel Privacy Screen sets.

#### part a

### part b

#### part c

### part d

4x Screw

4x Hex Nut

1x Screen Panel

14x Hex Nut

2x Top Sidebar

2x Screen Panel