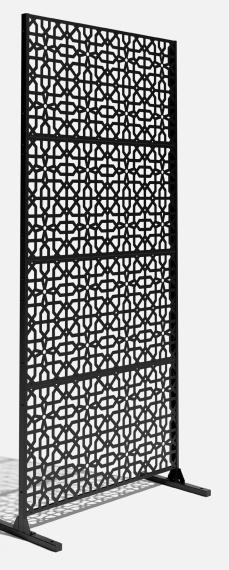

# parts and components

\*Although the Parilla pattern is shown, these assembly instructions apply to ALL 4 panel Privacy Screen sets.