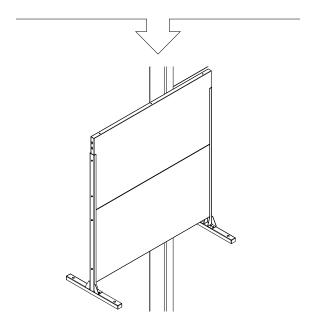

## privacy screen four panel screen set instructions







# parts and components

\*Although the Parilla pattern is shown, these assembly instructions apply to ALL 4 panel Privacy Screen sets.





#### part a

### part b









#### part c

### part d



4x Screw



4x Hex Nut



1x Screen Panel













14x Hex Nut



2x Top Sidebar



2x Screen Panel

#### complete



assemble.
arrange.
transform.

your living
space
extended.





#### 01 Linear Corner Screen - 02 Web Panel - 03 Flowleaf Two Panel - 04 Quadra Four Panel - 05 Star Three Panel - 06 Parilla Three Panel -

## about the privacy screen series

No one wants an audience as they soak in the hot tub after a long week!

Veradek Outdoor Privacy Screens are the perfect solution for creating breathtaking spaces while adding essential privacy to your property. Made from durable galvanized steel or Corten steel, our Privacy Screens are modern, modular, and easy to assemble without the need for permanent anchoring! Available in 8 beautiful, unique patterns and various privacy ratings, there's a Privacy Screen to suit your uniqu