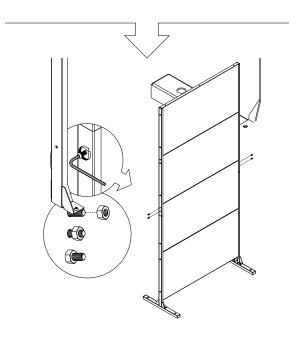

## privacy screen four panel screen set instructions







# parts and components

\*Although the Parilla pattern is shown, these assembly instructions apply to ALL 4 panel Privacy Screen sets.





#### part a

### part b









#### part c

### part d



4x Screw



4x Hex Nut



1x Screen Panel













14x Hex Nut



2x Top Sidebar



2x Screen Panel

#### complete



assemble.
arrange.
transform.

your living
space
extended.





#### 01 Linear Corner Screen - 02 Web Panel - 03 Flowleaf Two Panel - 04 Quadra Four Panel - 05 Star Three Panel - 06 Parilla Three Panel -

## about the privacy screen series

No one wants an audience as they soak in the hot tub after a long week!

Veradek Outdoor Privacy Screens are the perfect solution for creating breathtaking spaces while adding essential privacy to your property. Made from durable galvanized steel or Corten steel, our Privacy Screens are modern, modular, and easy to assemble without the need for permanent anchoring! Available in 8 beautiful, unique patterns and various privacy ratings, there's a Privacy Screen to suit your unique st