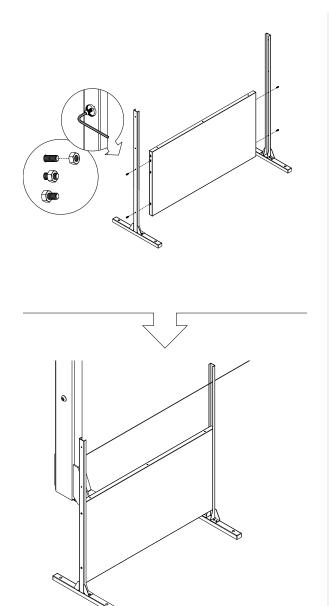

### part d

4x Screw

4x Hex Nut

1x Screen Panel

14x Hex Nut

2x Top Sidebar

2x Screen Panel