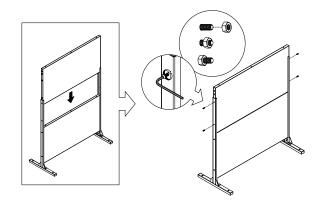

# parts and components

\*Although the Parilla pattern is shown, these assembly instructions apply to ALL 4 panel Privacy Screen sets.