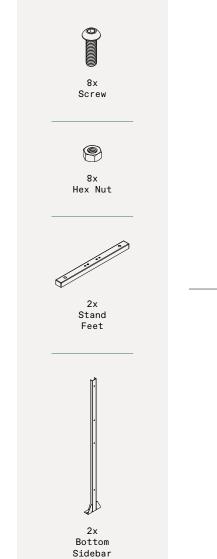

## privacy screen four panel screen set instructions







# parts and components

\*Although the Parilla pattern is shown, these assembly instructions apply to ALL 4 panel Privacy Screen sets.





#### part a

### part b









#### part c

### part d



4x Screw



4x Hex Nut



1x Screen Panel













14x Hex Nut



2x Top Sidebar



2x Screen Panel

#### complete



assemble.
arrange.
transform.

your living
space
extended.





#### 01 Linear Corner Screen - 02 Web Panel - 03 Flowleaf Two Panel - 04 Quadra Four Panel - 05 Star Three Panel - 06 Parilla Three Panel -

## about the privacy screen series

No one wants an audience as they soak in the hot tub after a long week!

Veradek Outdoor Privacy Screens are the perfect solution for creating breathtaking spaces while adding essential privacy to your property. Made from durable galvanized steel or Corten steel, our Privacy Screens are modern, modular, and easy to assemble without the need for permanent anchoring! Available in 8 beautiful, unique p