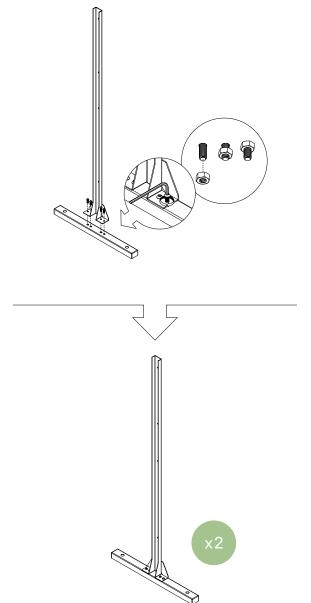

## privacy screen four panel screen set instructions







# parts and components

\*Although the Parilla pattern is shown, these assembly instructions apply to ALL 4 panel Privacy Screen sets.





#### part a

### part b









#### part c

### part d



4x Screw



4x Hex Nut



1x Screen Panel













14x Hex Nut



2x Top Sidebar



2x Screen Panel

#### complete



assemble.
arrange.
transform.

your living
space
extended.





#### 01 Linear Corner Screen - 02 Web Panel - 03 Flowleaf Two Panel - 04 Quadra Four Panel - 05 Star Three Panel - 06 Parilla Three Panel -

## about the privacy screen series

No one wants an audience as they soak in the hot tub after a long week!

Veradek Outdoor Privacy Screens are the perfect solution for creating breathtaking spaces while adding essential privacy to your property. Made from durable galvanized steel or Corten steel, our Privacy Screens are modern, modular, and easy to assemble without the need for permanent anchoring! Available in 8 beautiful, unique pat