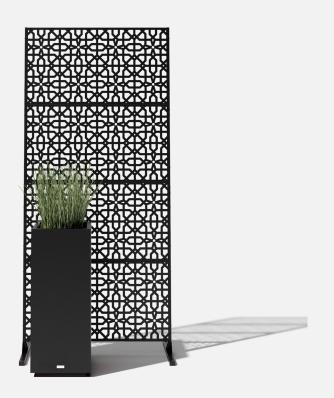

## about the privacy screen series

No one wants an audience as they soak in the hot tub after a long week!

Veradek Outdoor Privacy Screens are the perfect solution for creating breathtaking spaces while adding essential privacy to your property. Made from durable galvanized steel or Corten steel, our Privacy Screens are modern, modular, and easy to assemble without the need for permanent anchoring! Available in 8 beautiful, unique patterns and various privacy ratings, there's a Privacy Screen to suit your unique style!