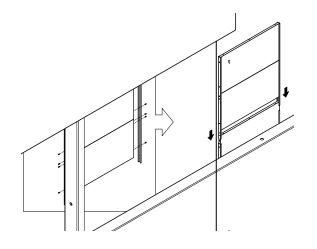

## privacy screen four panel screen set instructions







# parts and components

\*Although the Parilla pattern is shown, these assembly instructions apply to ALL 4 panel Privacy Screen sets.





#### part a

### part b









#### part c

### part d



4x Screw



4x Hex Nut



1x Screen Panel













14x Hex Nut



2x Top Sidebar



2x Screen Panel

#### complete



assemble.
arrange.
transform.

your living
space
extended.





#### 01 Linear Corner Screen - 02 Web Panel - 03 Flowleaf Two Panel - 04 Quadra Four Panel - 05 Star Three Panel - 06 Parilla Three Panel -

## about the privacy screen series

No one wants an audience as they soak in the hot tub after a long week!

Veradek Outdoor Privacy Screens are the perfect solution for creating breathtaking spaces while adding essential privacy to your property. Made from durable galvanized steel or Corten steel, our Privacy Screens are modern, modular, and easy to assemble without the need for permanent anchoring! Available in 8 beautiful, unique patterns and various privacy ratings, there's a Privacy Screen to suit your unique