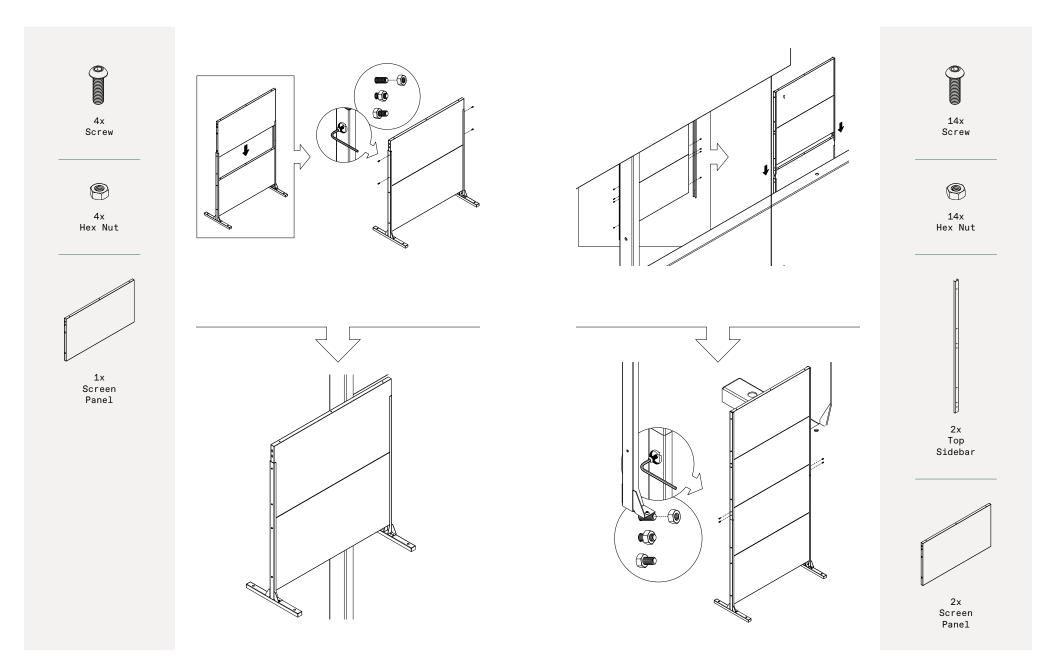

### components

\*Although the Linear pattern is shown, these assembly instructions apply to ALL 4 panel Privacy Screen sets.

4

part a

#### part c

<u>assemble.</u> <u>arrange.</u> transform.

your living space extended.