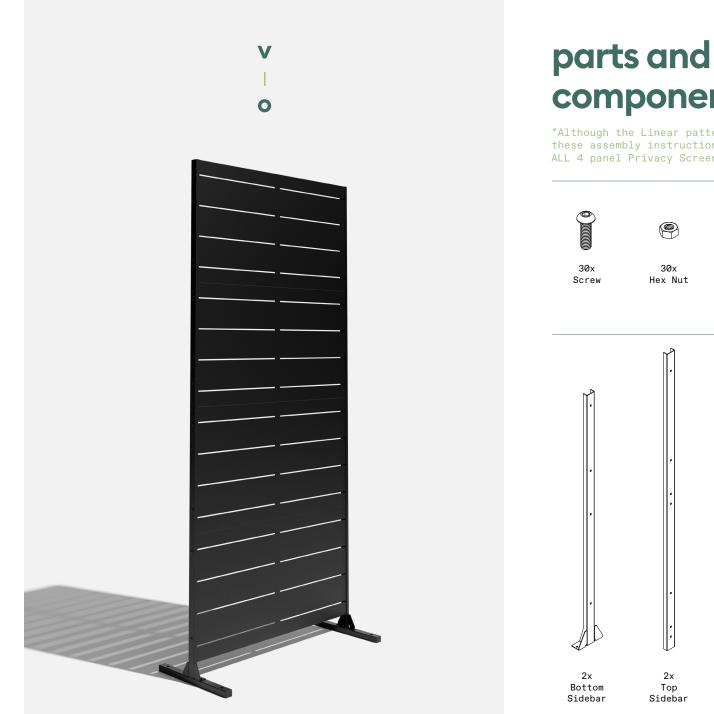

### components

\*Although the Linear pattern is shown, these assembly instructions apply to ALL 4 panel Privacy Screen sets.

4

part a