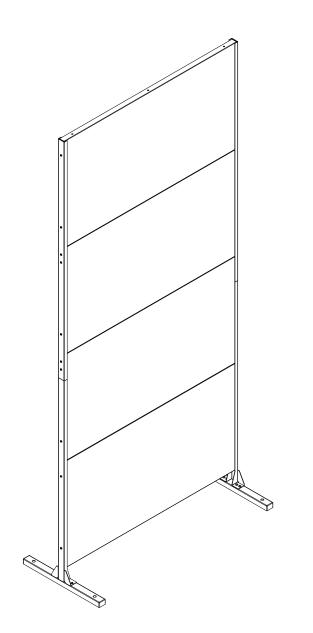

### components

\*Although the Linear pattern is shown, these assembly instructions apply to ALL 4 panel Privacy Screen sets.

4

part a

#### part c

<u>assemble.</u> <u>arrange.</u> transform.

your living space extended.