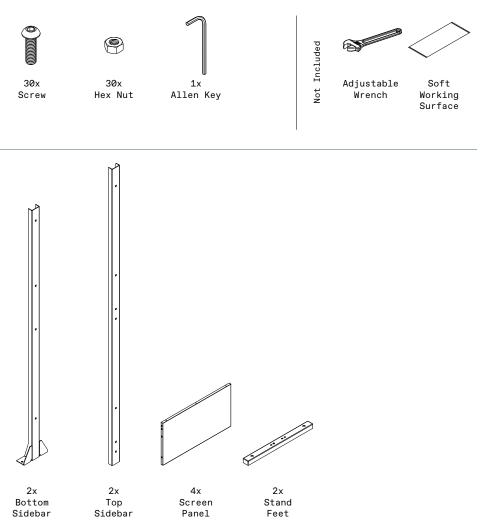

### components

\*Although the Linear pattern is shown, these assembly instructions apply to ALL 4 panel Privacy Screen sets.

4

part a