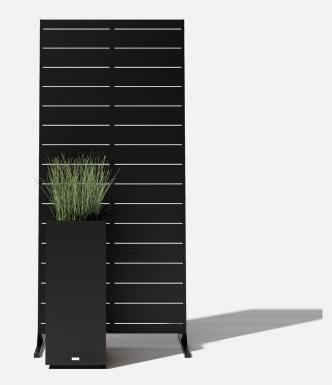

## privacy screen series

No one wants an audience as they soak in the hot tub after a long week!

Veradek Outdoor Privacy Screens are the perfect solution for creating breathtaking spaces while adding essential privacy to your property. Made from durable galvanized steel or Corten steel, our Privacy Screens are modern, modular, and easy to assemble without the need for permanent anchoring! Available in 8 beautiful, unique patterns and various privacy ratings, there's a Privacy Screen to suit your unique style!