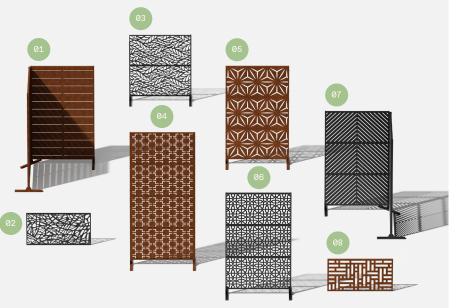

## privacy screen series

No one wants an audience as they soak in the hot tub after a long week!

Veradek Outdoor Privacy Screens are the perfect solution for creating breathtaking spaces while adding essential privacy to your property. Made from durable galvanized steel or Corten steel, our Privacy Screens are modern, modular, and easy to assemble without the need for permanent anchoring! Available in 8 beautiful, unique patterns and various privacy ratings, there's a Privacy Screen to suit your unique style!

01 Linear Corner Screen - 02 Web Panel - 03 Flowleaf Two Panel -04 Quadra Four Panel - 05 Star Three Panel - 06 Parilla Three Panel -07 Arrow Corner Screen - 08 Blocks Panel

V

0