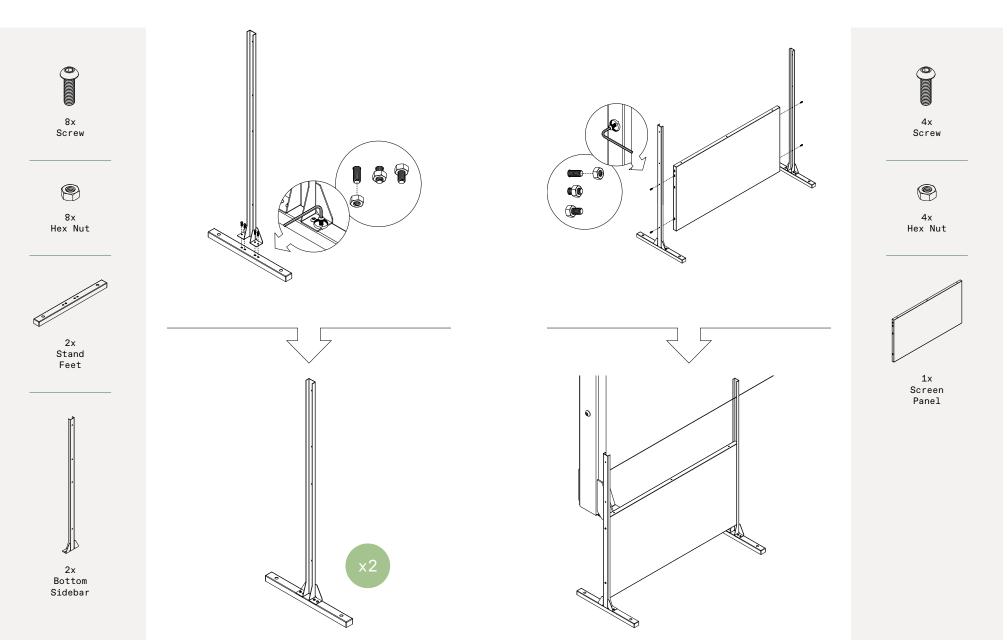

### components

\*Although the Linear pattern is shown, these assembly instructions apply to ALL 4 panel Privacy Screen sets.

4

part a