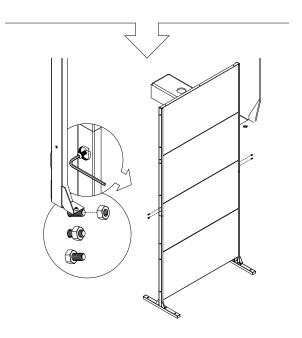

# parts and components

\*Although the Flowleaf pattern is shown, these assembly instructions apply to ALL 4 panel Privacy Screen sets.

### part d

4x Screw

4x Hex Nut

1x Screen Panel

14x Hex Nut

2x Top Sidebar

2x Screen Panel