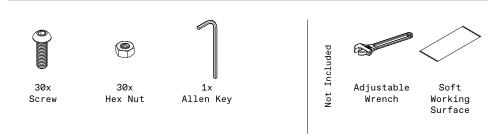

# parts and components

\*Although the Flowleaf pattern is shown, these assembly instructions apply to ALL 4 panel Privacy Screen sets.