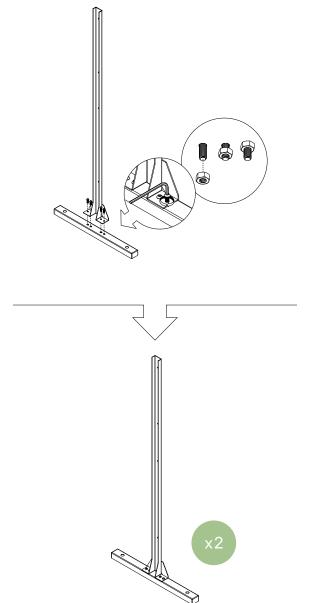

## privacy screen four panel screen set instructions







# parts and components

\*Although the Flowleaf pattern is shown, these assembly instructions apply to ALL 4 panel Privacy Screen sets.





#### part a

### part b









#### part c

### part d



4x Screw



4x Hex Nut



1x Screen Panel













14x Hex Nut



2x Top Sidebar



2x Screen Panel

#### complete



assemble.
arrange.
transform.

your living
space
extended.





#### 01 Linear Corner Screen - 02 Web Panel - 03 Flowleaf Two Panel - 04 Quadra Four Panel - 05 Star Three Panel - 06 Parilla Three Panel -

## about the privacy screen series

No one wants an audience as they soak in the hot tub after a long week!

Veradek Outdoor Privacy Screens are the perfect solution for creating breathtaking spaces while adding essential privacy to your property. Made from durable galvanized steel or Corten steel, our Privacy Screens are modern, modular, and easy to assemble without the need for permanent anchoring! Available in 8 beautiful, unique pat