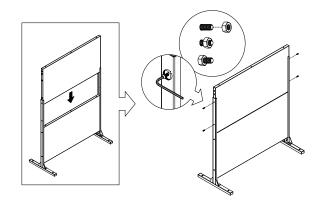

# parts and components

\*Although the Flowleaf pattern is shown, these assembly instructions apply to ALL 4 panel Privacy Screen sets.

### part d

4x Screw

4x Hex Nut

1x Screen Panel

14x Hex Nut

2x Top Sidebar

2x Screen Panel