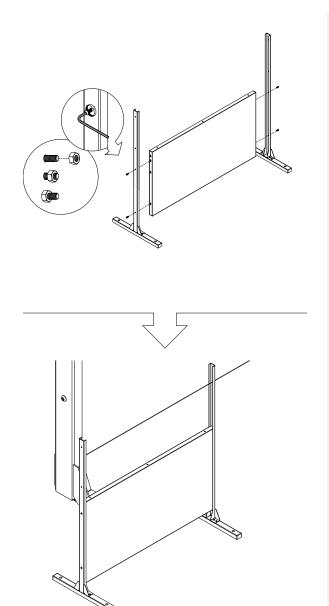

### part b

### part d

4x Screw

4x Hex Nut

1x Screen Panel

14x Hex Nut

2x Top Sidebar

2x Screen Panel