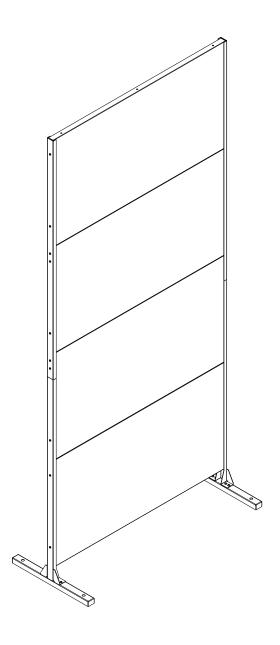

## privacy screen four panel screen set instructions

# parts and components

\*Although the Flowleaf pattern is shown, these assembly instructions apply to ALL 4 panel Privacy Screen sets.