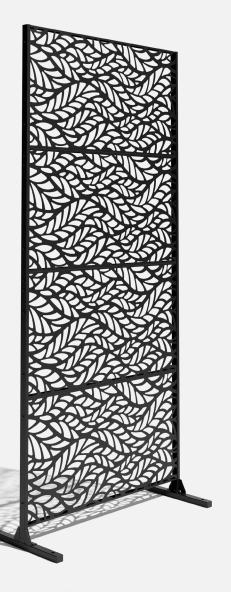

# parts and components

\*Although the Flowleaf pattern is shown, these assembly instructions apply to ALL 4 panel Privacy Screen sets.