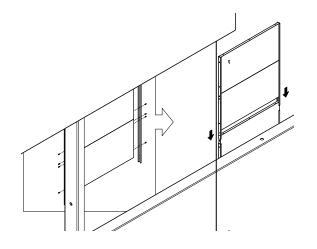

# parts and components

\*Although the Flowleaf pattern is shown, these assembly instructions apply to ALL 4 panel Privacy Screen sets.