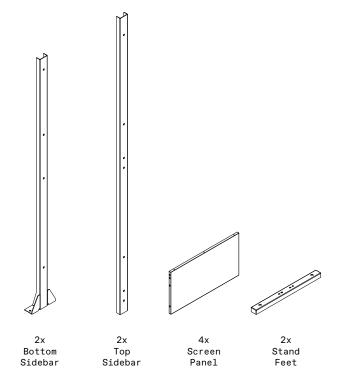

#### part a

### part b

#### part c

### part d

4x Screw

4x Hex Nut

1x Screen Panel

14x Hex Nut

2x Top Sidebar

2x Screen Panel