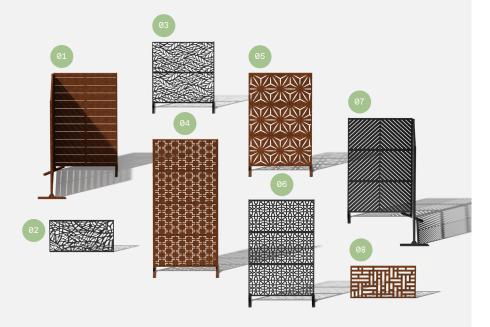

#### 01 Linear Corner Screen - 02 Web Panel - 03 Flowleaf Two Panel - 04 Quadra Four Panel - 05 Star Three Panel - 06 Parilla Three Panel -

<sup>07</sup> Arrow Corner Screen - 08 Blocks Panel