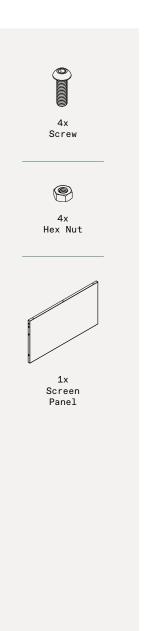

### part d

4x Screw

4x Hex Nut

1x Screen Panel

14x Hex Nut

2x Top Sidebar

2x Screen Panel