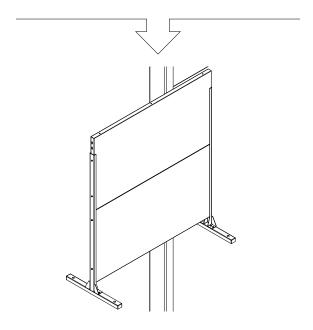

# parts and components

\*Although the Flowleaf pattern is shown, these assembly instructions apply to ALL 4 panel Privacy Screen sets.