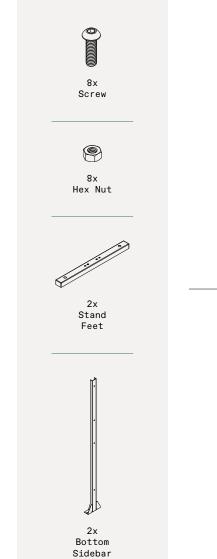

## privacy screen four panel screen set instructions







# parts and components

\*Although the Flowleaf pattern is shown, these assembly instructions apply to ALL 4 panel Privacy Screen sets.





#### part a

### part b









#### part c

### part d



4x Screw



4x Hex Nut



1x Screen Panel













14x Hex Nut



2x Top Sidebar



2x Screen Panel

#### complete



assemble.
arrange.
transform.

your living
space
extended.





#### 01 Linear Corner Screen - 02 Web Panel - 03 Flowleaf Two Panel - 04 Quadra Four Panel - 05 Star Three Panel - 06 Parilla Three Panel -

## about the privacy screen series

No one wants an audience as they soak in the hot tub after a long week!

Veradek Outdoor Privacy Screens are the perfect solution for creating breathtaking spaces while adding essential privacy to your property. Made from durable galvanized steel or Corten steel, our Privacy Screens are modern, modular, and easy to assemble without the need for permanent anchoring! Available in 8 beautiful, unique p