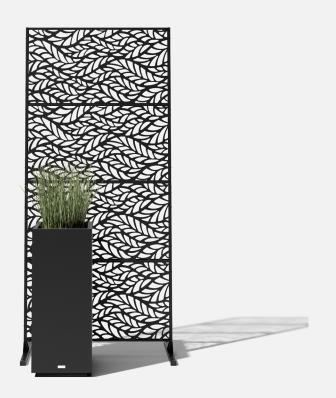

## about the privacy screen series

No one wants an audience as they soak in the hot tub after a long week!

Veradek Outdoor Privacy Screens are the perfect solution for creating breathtaking spaces while adding essential privacy to your property. Made from durable galvanized steel or Corten steel, our Privacy Screens are modern, modular, and easy to assemble without the need for permanent anchoring! Available in 8 beautiful, unique patterns and various privacy ratings, there's a Privacy Screen to suit your unique style!