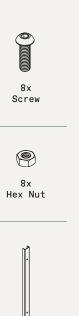

## privacy screen two panel/three panel screen set instructions







# parts and components

\*Although the Web pattern is shown, these assembly instructions apply to ALL 2 and 3 panel Privacy Screen sets.





#### part a

### part b













4x Hex Nut



1x Screen Panel

6

## part c







1x Screen Panel











part d



2x Top Sidebar

1x Screen Panel

#### complete



assemble.
arrange.
transform.

your living space extended.





#### 01 Linear Corner Screen - 02 Web Panel - 03 Flowleaf Two Panel - 04 Quadra Four Panel - 05 Star Three Panel - 06 Parilla Three Panel -

# about the privacy screen series

No one wants an audience as they soak in the hot tub after a long week!

Veradek Outdoor Privacy Screens are the perfect solution for creating breathtaking spaces while adding essential privacy to your property. Made from durable galvanized steel or Corten steel, our Privacy Screens are modern, modular, and easy to assemble without the need for permanent anchoring! Available in 8 beautiful, unique patterns and various privacy ratings, there's a Privacy Screen to suit your unique style!

<sup>0