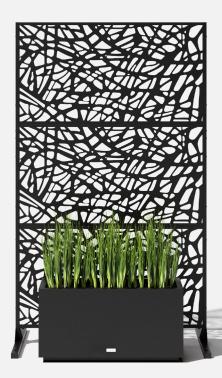

# about the privacy screen series

No one wants an audience as they soak in the hot tub after a long week!

Veradek Outdoor Privacy Screens are the perfect solution for creating breathtaking spaces while adding essential privacy to your property. Made from durable galvanized steel or Corten steel, our Privacy Screens are modern, modular, and easy to assemble without the need for permanent anchoring! Available in 8 beautiful, unique patterns and various privacy ratings, there's a Privacy Screen to suit your unique style!