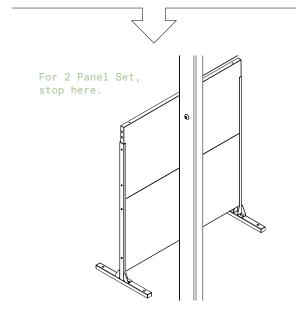

# parts and components

\*Although the Web pattern is shown, these assembly instructions apply to ALL 2 and 3 panel Privacy Screen sets.