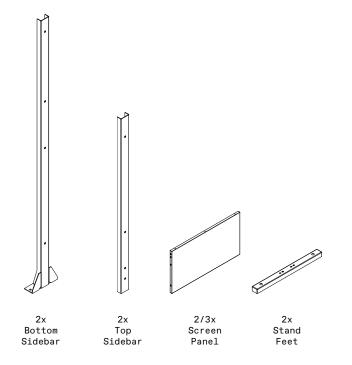

#### part a

## part c

1x Screen Panel

part d

2x Top Sidebar

1x Screen Panel