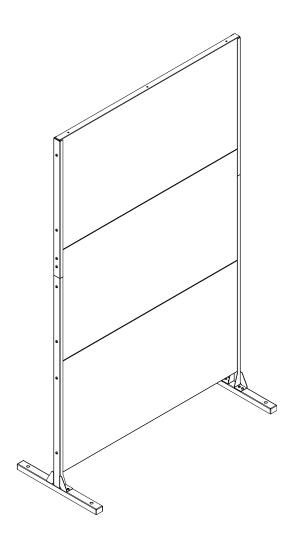

# parts and components

\*Although the Web pattern is shown, these assembly instructions apply to ALL 2 and 3 panel Privacy Screen sets.

#### part a

### part b

4x Hex Nut

1x Screen Panel

6

## part c

1x Screen Panel

part d

2x Top Sidebar

1x Screen Panel