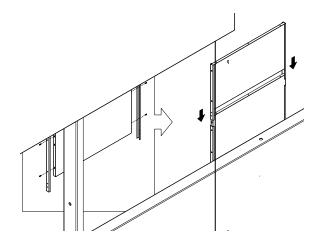

# parts and components

\*Although the Web pattern is shown, these assembly instructions apply to ALL 2 and 3 panel Privacy Screen sets.