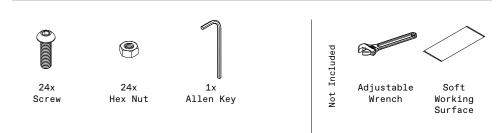

## privacy screen two panel/three panel screen set instructions







# parts and components

\*Although the Web pattern is shown, these assembly instructions apply to ALL 2 and 3 panel Privacy Screen sets.





#### part a

### part b













4x Hex Nut



1x Screen Panel

6

## part c







1x Screen Panel











part d



2x Top Sidebar

1x Screen Panel

#### complete



assemble.
arrange.
transform.

your living space extended.





#### 01 Linear Corner Screen - 02 Web Panel - 03 Flowleaf Two Panel - 04 Quadra Four Panel - 05 Star Three Panel - 06 Parilla Three Panel -

# about the privacy screen series

No one wants an audience as they soak in the hot tub after a long week!

Veradek Outdoor Privacy Screens are the perfect solution for creating breathtaking spaces while adding essential privacy to your property. Made from durable galvanized steel or Corten steel, our Privacy Screens are modern, modular, and easy to assemble without the need for permanent anchoring! Available in