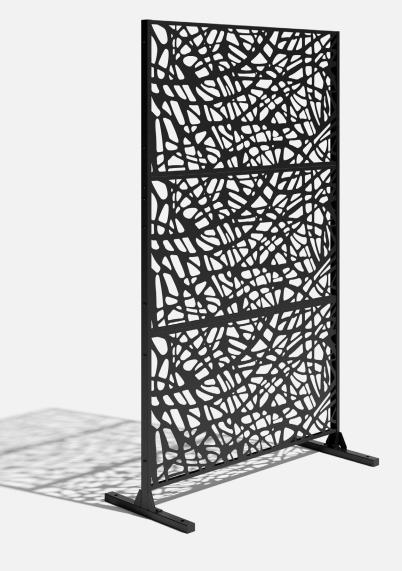

# about the privacy screen series

No one wants an audience as they soak in the hot tub after a long week!

Veradek Outdoor Privacy Screens are the perfect solution for creating breathtaking spaces while adding essential privacy to your property. Made from durable galvanized steel or Corten steel, our Privacy Screens are modern, modular, and easy to assemble without the need for permanent anchoring! Available in 8 beautiful, unique patterns and various privacy ratings, there's a Privacy Screen to suit your unique style!