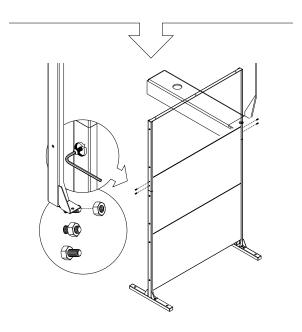

# parts and components

\*Although the Web pattern is shown, these assembly instructions apply to ALL 2 and 3 panel Privacy Screen sets.