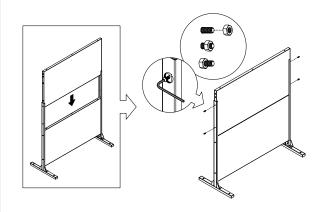

# parts and components

\*Although the Web pattern is shown, these assembly instructions apply to ALL 2 and 3 panel Privacy Screen sets.