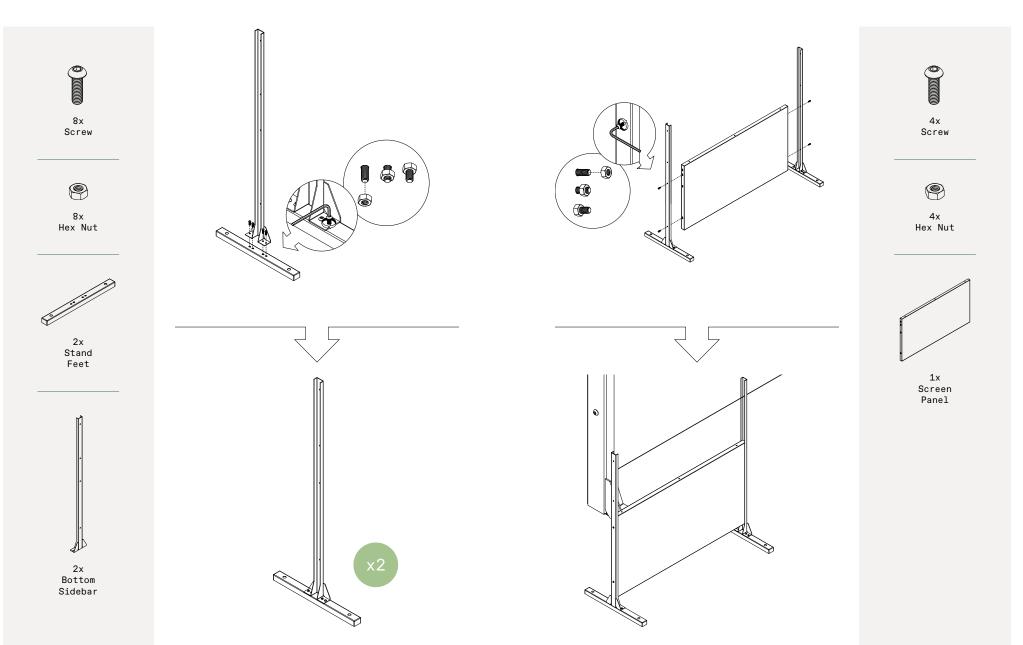

## parts and components

\*Although the Star pattern is shown, these assembly instructions apply to ALL 2 and 3 panel Privacy Screen sets.

4

part a