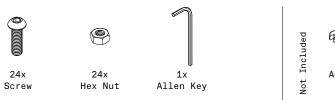

## parts and components

\*Although the Star pattern is shown, these assembly instructions apply to ALL 2 and 3 panel Privacy Screen sets.

4

part a