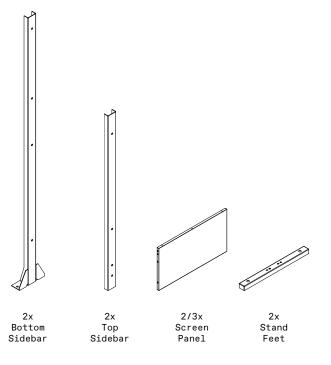

## parts and components

\*Although the Star pattern is shown, these assembly instructions apply to ALL 2 and 3 panel Privacy Screen sets.

4

part a