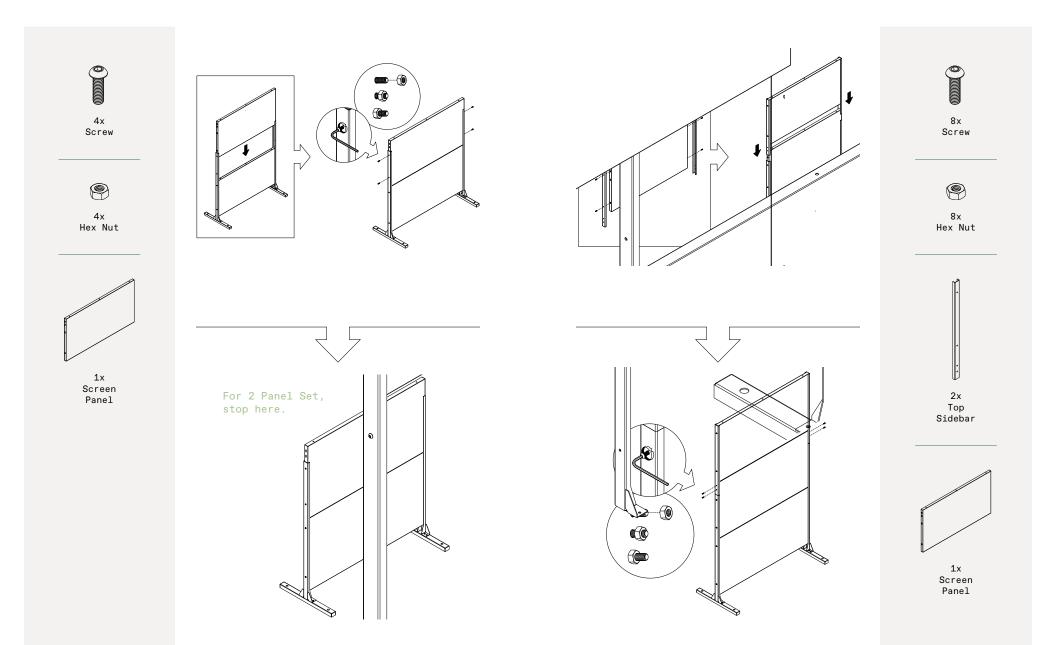

## parts and components

\*Although the Star pattern is shown, these assembly instructions apply to ALL 2 and 3 panel Privacy Screen sets.

4

part a