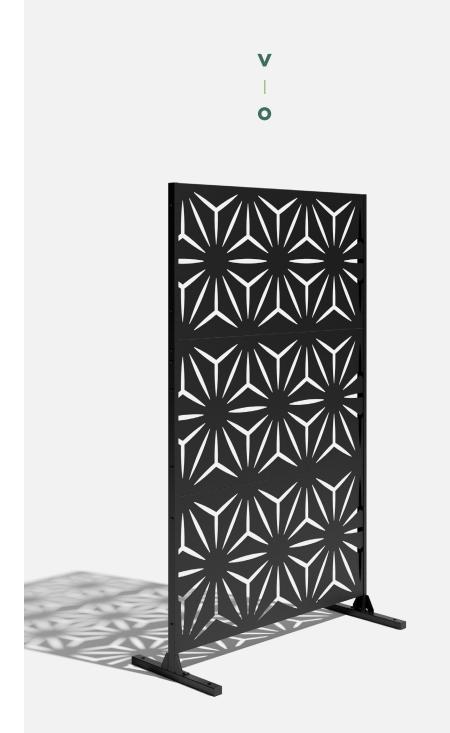

## parts and components

\*Although the Star pattern is shown, these assembly instructions apply to ALL 2 and 3 panel Privacy Screen sets.

4

part a