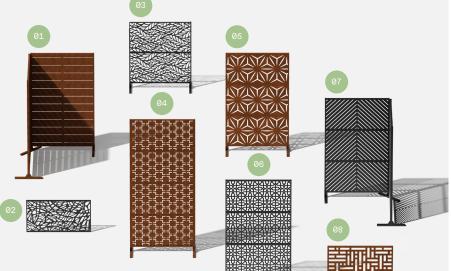

## about the privacy screen series

No one wants an audience as they soak in the hot tub after a long week!

Veradek Outdoor Privacy Screens are the perfect solution for creating breathtaking spaces while adding essential privacy to your property. Made from durable galvanized steel or Corten steel, our Privacy Screens are modern, modular, and easy to assemble without the need for permanent anchoring! Available in 8 beautiful, unique patterns and various privacy ratings, there's a Privacy Screen to suit your unique style!

01 Linear Corner Screen - 02 Web Panel - 03 Flowleaf Two Panel -04 Quadra Four Panel - 05 Star Three Panel - 06 Parilla Three Panel -07 Arrow Corner Screen - 08 Blocks Panel

11

V

<u>meet you</u> <u>outside.</u>