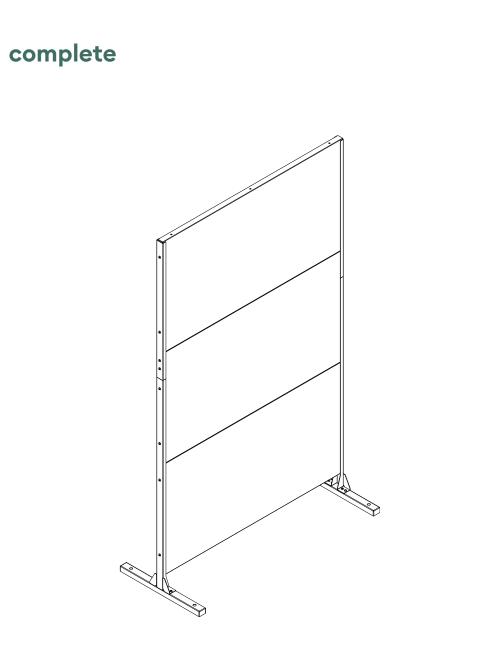

## parts and components

\*Although the Star pattern is shown, these assembly instructions apply to ALL 2 and 3 panel Privacy Screen sets.

4

part a