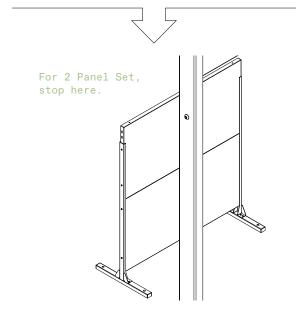

## privacy screen two panel/three panel screen set instructions







# parts and components

\*Although the Quadra pattern is shown, these assembly instructions apply to ALL 2 and 3 panel Privacy Screen sets.





#### part a

### part b













4x Hex Nut



1x Screen Panel

6

## part c







1x Screen Panel











part d



2x Top Sidebar

1x Screen Panel

#### complete



assemble.
arrange.
transform.

your living space extended.





#### 01 Linear Corner Screen - 02 Web Panel - 03 Flowleaf Two Panel - 04 Quadra Four Panel - 05 Star Three Panel - 06 Parilla Three Panel -

# about the privacy screen series

No one wants an audience as they soak in the hot tub after a long week!

Veradek Outdoor Privacy Screens are the perfect solution for creating breathtaking spaces while adding essential privacy to your property. Made from durable galvanized steel or Corten steel, our Privacy Screens are modern, modular, and easy to assemble without the need for permanent anchoring! Available in 8 beautiful, unique patterns and various privacy ratings, there's a Privacy Screen to suit your unique style!