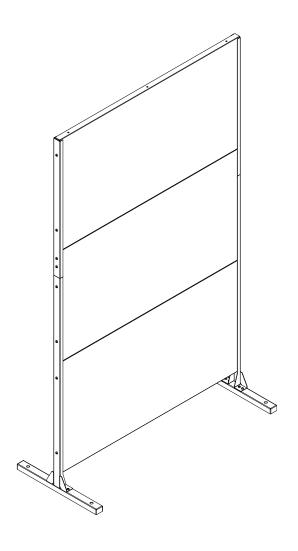

# parts and components

\*Although the Quadra pattern is shown, these assembly instructions apply to ALL 2 and 3 panel Privacy Screen sets.

#### part a

### part b

4x Hex Nut

1x Screen Panel

6

## part c

1x Screen Panel

part d

2x Top Sidebar

1x Screen Panel