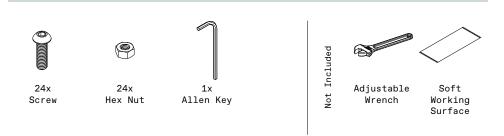

## privacy screen two panel/three panel screen set instructions







# parts and components

\*Although the Quadra pattern is shown, these assembly instructions apply to ALL 2 and 3 panel Privacy Screen sets.





#### part a

### part b













4x Hex Nut



1x Screen Panel

6

## part c







1x Screen Panel











part d



2x Top Sidebar

1x Screen Panel

#### complete



assemble.
arrange.
transform.

your living space extended.





#### 01 Linear Corner Screen - 02 Web Panel - 03 Flowleaf Two Panel - 04 Quadra Four Panel - 05 Star Three Panel - 06 Parilla Three Panel -

# about the privacy screen series

No one wants an audience as they soak in the hot tub after a long week!

Veradek Outdoor Privacy Screens are the perfect solution for creating breathtaking spaces while adding essential privacy to your property. Made from durable galvanized steel or Corten steel, our Privacy Screens are modern, modular, and easy to assemble without the need for permanent anchoring! Available in