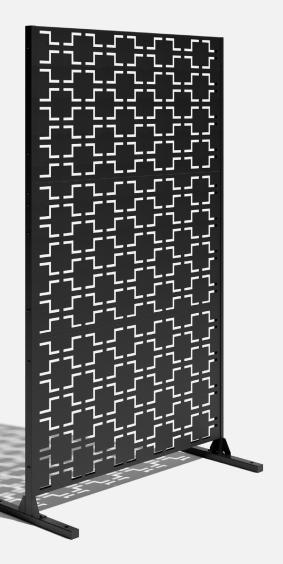

# about the privacy screen series

No one wants an audience as they soak in the hot tub after a long week!

Veradek Outdoor Privacy Screens are the perfect solution for creating breathtaking spaces while adding essential privacy to your property. Made from durable galvanized steel or Corten steel, our Privacy Screens are modern, modular, and easy to assemble without the need for permanent anchoring! Available in 8 beautiful, unique patterns and various privacy ratings, there's a Privacy Screen to suit your unique style!