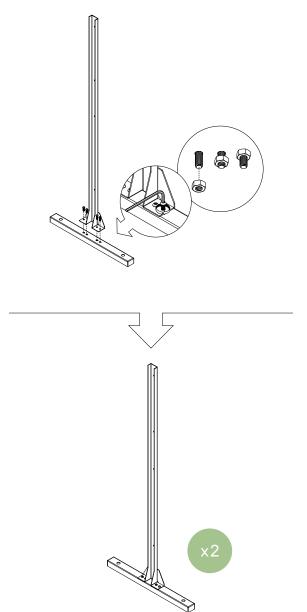

## privacy screen two panel/three panel screen set instructions







# parts and components

\*Although the Quadra pattern is shown, these assembly instructions apply to ALL 2 and 3 panel Privacy Screen sets.





#### part a

### part b













4x Hex Nut



1x Screen Panel

6

## part c







1x Screen Panel











part d



2x Top Sidebar

1x Screen Panel

#### complete



assemble.
arrange.
transform.

your living space extended.





#### 01 Linear Corner Screen - 02 Web Panel - 03 Flowleaf Two Panel - 04 Quadra Four Panel - 05 Star Three Panel - 06 Parilla Three Panel -

# about the privacy screen series

No one wants an audience as they soak in the hot tub after a long week!

Veradek Outdoor Privacy Screens are the perfect solution for creating breathtaking spaces while adding essential privacy to your property. Made from durable galvanized steel or Corten steel, our Privacy Screens are modern, modular, and easy to assemble without the need for permanent anchoring! Available in 8 beautiful, unique patterns an