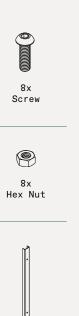

## privacy screen two panel/three panel screen set instructions







# parts and components

\*Although the Quadra pattern is shown, these assembly instructions apply to ALL 2 and 3 panel Privacy Screen sets.





#### part a

### part b













4x Hex Nut



1x Screen Panel

6

## part c







1x Screen Panel











part d



2x Top Sidebar

1x Screen Panel

#### complete



assemble.
arrange.
transform.

your living space extended.





#### 01 Linear Corner Screen - 02 Web Panel - 03 Flowleaf Two Panel - 04 Quadra Four Panel - 05 Star Three Panel - 06 Parilla Three Panel -

# about the privacy screen series

No one wants an audience as they soak in the hot tub after a long week!

Veradek Outdoor Privacy Screens are the perfect solution for creating breathtaking spaces while adding essential privacy to your property. Made from durable galvanized steel or Corten steel, our Privacy Screens are modern, modular, and easy to assemble without the need for permanent anchoring! Available in 8 beautiful, unique patterns and various privacy ratings, there's a Privacy Screen to suit your unique style!

<sup>0