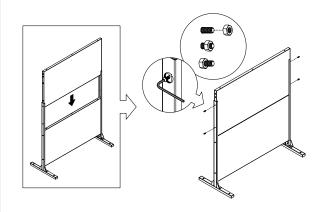

## privacy screen two panel/three panel screen set instructions







# parts and components

\*Although the Quadra pattern is shown, these assembly instructions apply to ALL 2 and 3 panel Privacy Screen sets.





#### part a

### part b













4x Hex Nut



1x Screen Panel

6

## part c







1x Screen Panel











part d



2x Top Sidebar

1x Screen Panel

#### complete



assemble.
arrange.
transform.

your living space extended.





#### 01 Linear Corner Screen - 02 Web Panel - 03 Flowleaf Two Panel - 04 Quadra Four Panel - 05 Star Three Panel - 06 Parilla Three Panel -

# about the privacy screen series

No one wants an audience as they soak in the hot tub after a long week!

Veradek Outdoor Privacy Screens are the perfect solution for creating breathtaking spaces while adding essential privacy to your property. Made from durable galvanized steel or Corten steel, our Privacy Screens are modern, modular, and easy to assemble without the need for permanent anchoring! Available in 8 beautiful, unique patterns and various privacy ratings, there's a Privacy Screen to suit your unique style!