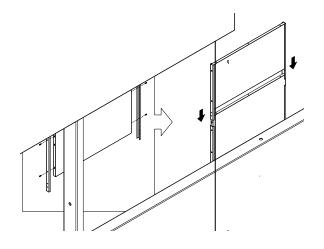

# parts and components

\*Although the Quadra pattern is shown, these assembly instructions apply to ALL 2 and 3 panel Privacy Screen sets.