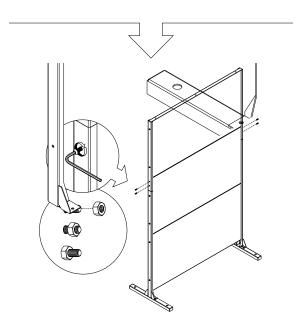

# parts and components

\*Although the Quadra pattern is shown, these assembly instructions apply to ALL 2 and 3 panel Privacy Screen sets.