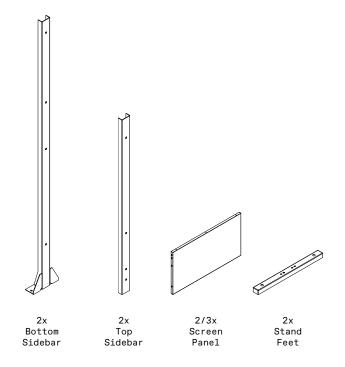

### part b

4x Hex Nut

1x Screen Panel

6

## part c

1x Screen Panel

part d

2x Top Sidebar

1x Screen Panel