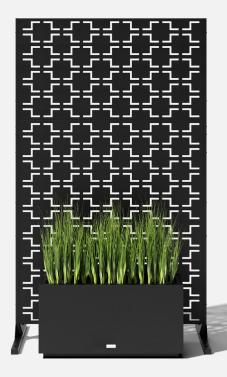

# about the privacy screen series

No one wants an audience as they soak in the hot tub after a long week!

Veradek Outdoor Privacy Screens are the perfect solution for creating breathtaking spaces while adding essential privacy to your property. Made from durable galvanized steel or Corten steel, our Privacy Screens are modern, modular, and easy to assemble without the need for permanent anchoring! Available in 8 beautiful, unique patterns and various privacy ratings, there's a Privacy Screen to suit your unique style!