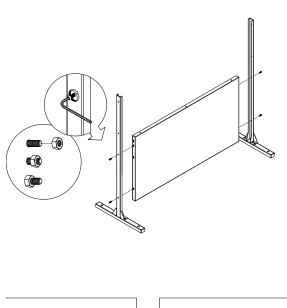

## privacy screen two panel/three panel screen set instructions







# parts and components

\*Although the Quadra pattern is shown, these assembly instructions apply to ALL 2 and 3 panel Privacy Screen sets.





#### part a

### part b













4x Hex Nut



1x Screen Panel

6

## part c







1x Screen Panel











part d



2x Top Sidebar

1x Screen Panel

#### complete



assemble.
arrange.
transform.

your living space extended.





#### 01 Linear Corner Screen - 02 Web Panel - 03 Flowleaf Two Panel - 04 Quadra Four Panel - 05 Star Three Panel - 06 Parilla Three Panel -

# about the privacy screen series

No one wants an audience as they soak in the hot tub after a long week!

Veradek Outdoor Privacy Screens are the perfect solution for creating breathtaking spaces while adding essential privacy to your property. Made from durable galvanized steel or Corten steel, our Privacy Screens are modern, modular, and easy to assemble without the need for permanent anchoring! Available in 8 beautiful, unique patterns and