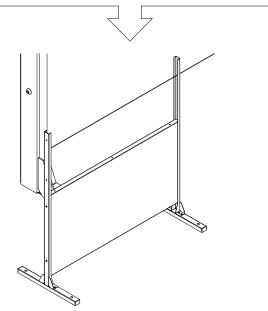

## privacy screen two panel/three panel screen set instructions







# parts and components

\*Although the Quadra pattern is shown, these assembly instructions apply to ALL 2 and 3 panel Privacy Screen sets.





#### part a

### part b













4x Hex Nut



1x Screen Panel

6

## part c







1x Screen Panel











part d



2x Top Sidebar

1x Screen Panel

#### complete



assemble.
arrange.
transform.

your living space extended.





#### 01 Linear Corner Screen - 02 Web Panel - 03 Flowleaf Two Panel - 04 Quadra Four Panel - 05 Star Three Panel - 06 Parilla Three Panel -

# about the privacy screen series

No one wants an audience as they soak in the hot tub after a long week!

Veradek Outdoor Privacy Screens are the perfect solution for creating breathtaking spaces while adding essential privacy to your property. Made from durable galvanized steel or Corten steel, our Privacy Screens are modern, modular, and easy to assemble without the need for permanent anchoring! Available in 8 beautiful, unique patterns and va