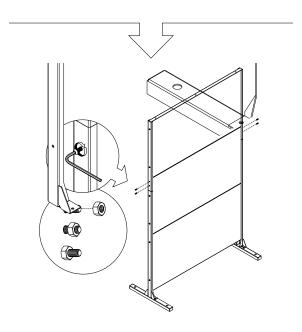

## privacy screen two panel/three panel screen set instructions

# parts and components

\*Although the Parilla pattern is shown, these assembly instructions apply to ALL 2 and 3 panel Privacy Screen sets.