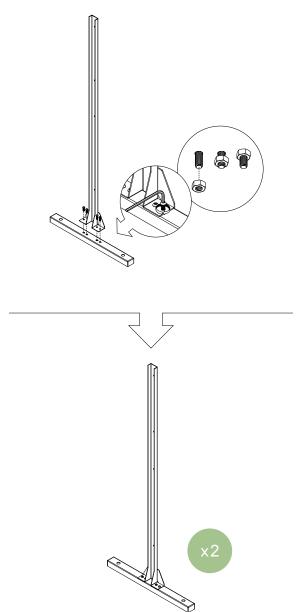

# parts and components

\*Although the Parilla pattern is shown, these assembly instructions apply to ALL 2 and 3 panel Privacy Screen sets.