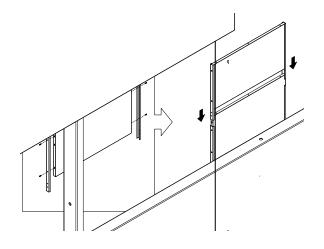

## privacy screen two panel/three panel screen set instructions

# parts and components

\*Although the Parilla pattern is shown, these assembly instructions apply to ALL 2 and 3 panel Privacy Screen sets.