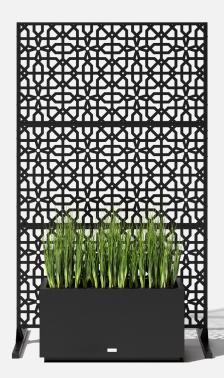

# about the privacy screen series

No one wants an audience as they soak in the hot tub after a long week!

Veradek Outdoor Privacy Screens are the perfect solution for creating breathtaking spaces while adding essential privacy to your property. Made from durable galvanized steel or Corten steel, our Privacy Screens are modern, modular, and easy to assemble without the need for permanent anchoring! Available in 8 beautiful, unique patterns and various privacy ratings, there's a Privacy Screen to suit your unique style!