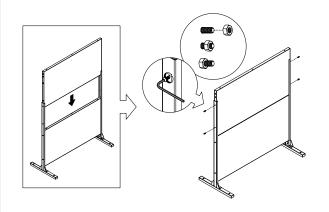

## privacy screen two panel/three panel screen set instructions







# parts and components

\*Although the Parilla pattern is shown, these assembly instructions apply to ALL 2 and 3 panel Privacy Screen sets.





#### part a

### part b













4x Hex Nut



1x Screen Panel

6

## part c







1x Screen Panel











part d



2x Top Sidebar

1x Screen Panel

#### complete



assemble.
arrange.
transform.

your living space extended.





#### 01 Linear Corner Screen - 02 Web Panel - 03 Flowleaf Two Panel - 04 Quadra Four Panel - 05 Star Three Panel - 06 Parilla Three Panel -

# about the privacy screen series

No one wants an audience as they soak in the hot tub after a long week!

Veradek Outdoor Privacy Screens are the perfect solution for creating breathtaking spaces while adding essential privacy to your property. Made from durable galvanized steel or Corten steel, our Privacy Screens are modern, modular, and easy to assemble without the need for permanent anchoring! Available in 8 beautiful, unique patterns and various privacy ratings, there's a Privacy Screen to suit your unique style!