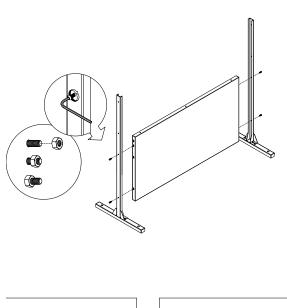

# parts and components

\*Although the Parilla pattern is shown, these assembly instructions apply to ALL 2 and 3 panel Privacy Screen sets.