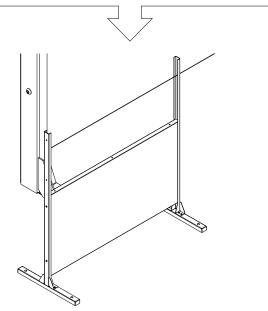

# parts and components

\*Although the Parilla pattern is shown, these assembly instructions apply to ALL 2 and 3 panel Privacy Screen sets.