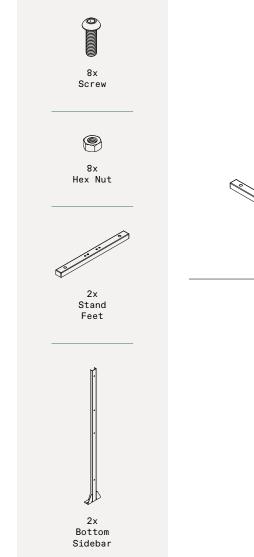

# parts and components

\*Although the Parilla pattern is shown, these assembly instructions apply to ALL 2 and 3 panel Privacy Screen sets.