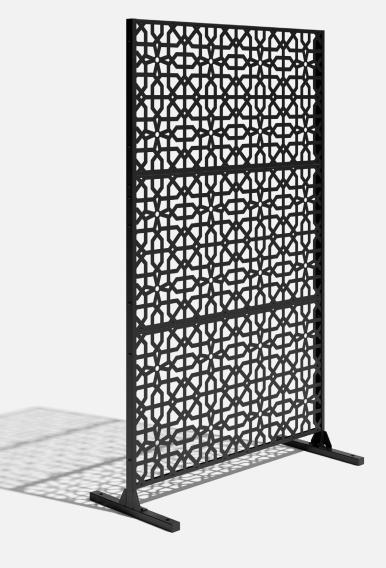

# about the privacy screen series

No one wants an audience as they soak in the hot tub after a long week!

Veradek Outdoor Privacy Screens are the perfect solution for creating breathtaking spaces while adding essential privacy to your property. Made from durable galvanized steel or Corten steel, our Privacy Screens are modern, modular, and easy to assemble without the need for permanent anchoring! Available in 8 beautiful, unique patterns and various privacy ratings, there's a Privacy Screen to suit your unique style!