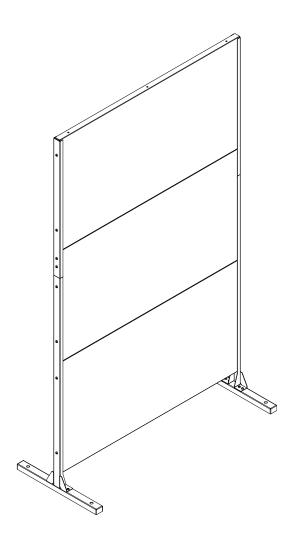

# parts and components

\*Although the Parilla pattern is shown, these assembly instructions apply to ALL 2 and 3 panel Privacy Screen sets.

#### part a

### part b

4x Hex Nut

1x Screen Panel

6

## part c

1x Screen Panel

part d

2x Top Sidebar

1x Screen Panel