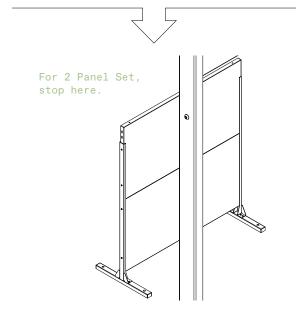

## privacy screen two panel/three panel screen set instructions







# parts and components

\*Although the Parilla pattern is shown, these assembly instructions apply to ALL 2 and 3 panel Privacy Screen sets.





#### part a

### part b













4x Hex Nut



1x Screen Panel

6

## part c







1x Screen Panel











part d



2x Top Sidebar

1x Screen Panel

#### complete



assemble.
arrange.
transform.

your living space extended.





#### 01 Linear Corner Screen - 02 Web Panel - 03 Flowleaf Two Panel - 04 Quadra Four Panel - 05 Star Three Panel - 06 Parilla Three Panel -

# about the privacy screen series

No one wants an audience as they soak in the hot tub after a long week!

Veradek Outdoor Privacy Screens are the perfect solution for creating breathtaking spaces while adding essential privacy to your property. Made from durable galvanized steel or Corten steel, our Privacy Screens are modern, modular, and easy to assemble without the need for permanent anchoring! Available in 8 beautiful, unique patterns and various privacy ratings, there's a Privacy Screen to suit your unique style!