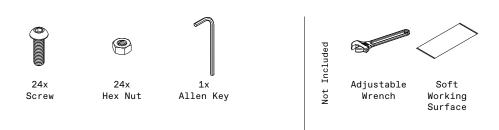

## privacy screen two panel/three panel screen set instructions







# parts and components

\*Although the Parilla pattern is shown, these assembly instructions apply to ALL 2 and 3 panel Privacy Screen sets.





#### part a

### part b













4x Hex Nut



1x Screen Panel

6

## part c







1x Screen Panel











part d



2x Top Sidebar

1x Screen Panel

#### complete



assemble.
arrange.
transform.

your living space extended.





#### 01 Linear Corner Screen - 02 Web Panel - 03 Flowleaf Two Panel - 04 Quadra Four Panel - 05 Star Three Panel - 06 Parilla Three Panel -

# about the privacy screen series

No one wants an audience as they soak in the hot tub after a long week!

Veradek Outdoor Privacy Screens are the perfect solution for creating breathtaking spaces while adding essential privacy to your property. Made from durable galvanized steel or Corten steel, our Privacy Screens are modern, modular, and easy to assemble without the need for permanent anchoring! Available in