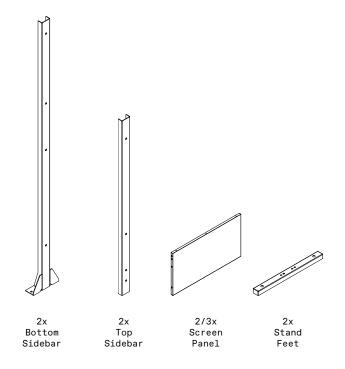

### part b

4x Hex Nut

1x Screen Panel

6

## part c

1x Screen Panel

part d

2x Top Sidebar

1x Screen Panel