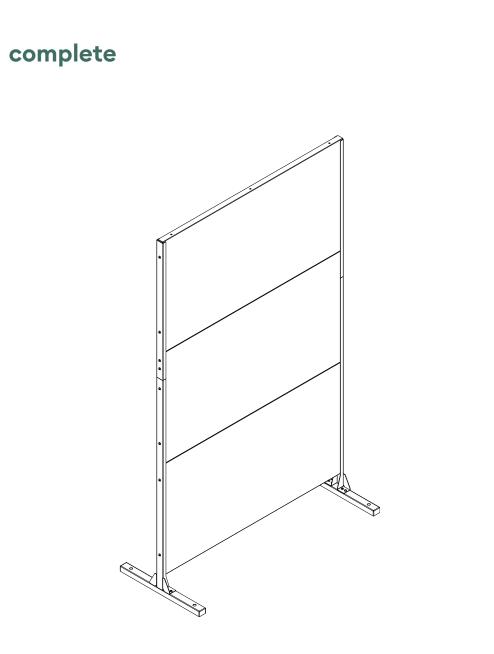

## parts and components

\*Although the Linear pattern is shown, these assembly instructions apply to ALL 2 and 3 panel Privacy Screen sets.

Soft

4

part a