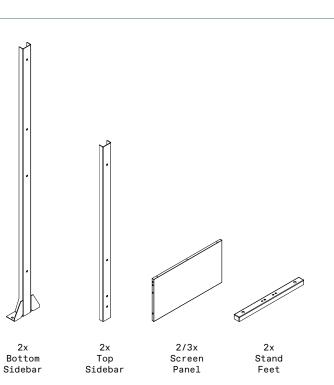

## parts and components

\*Although the Linear pattern is shown, these assembly instructions apply to ALL 2 and 3 panel Privacy Screen sets.

Soft

4

part a