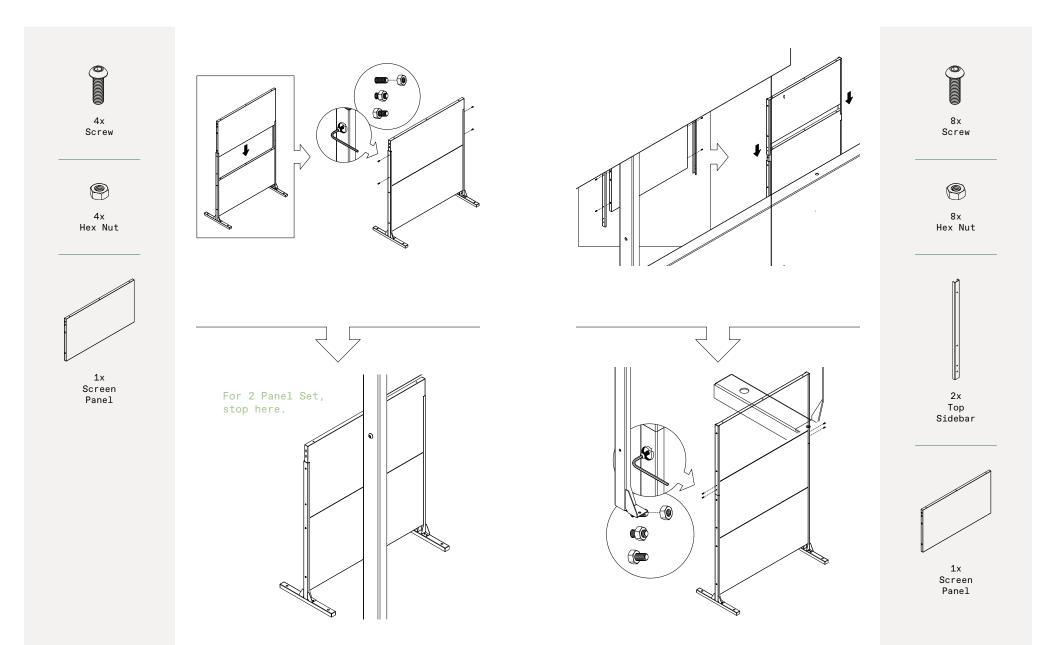

## parts and components

\*Although the Linear pattern is shown, these assembly instructions apply to ALL 2 and 3 panel Privacy Screen sets.

Soft

4

part a