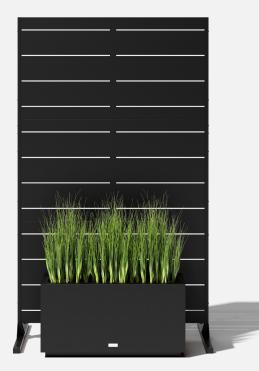

## about the privacy screen series

No one wants an audience as they soak in the hot tub after a long week!

Veradek Outdoor Privacy Screens are the perfect solution for creating breathtaking spaces while adding essential privacy to your property. Made from durable galvanized steel or Corten steel, our Privacy Screens are modern, modular, and easy to assemble without the need for permanent anchoring! Available in 8 beautiful, unique patterns and various privacy ratings, there's a Privacy Screen to suit your unique style!

01 Linear Corner Screen - 02 Web Panel - 03 Flowleaf Two Panel -04 Quadra Four Panel - 05 Star Three Panel - 06 Parilla Three Panel -07 Arrow Corner Screen - 08 Blocks Panel

11

V

<u>meet you</u> <u>outside.</u>