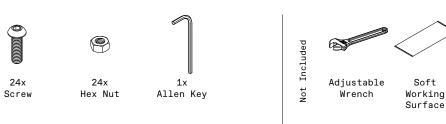

## parts and components

\*Although the Linear pattern is shown, these assembly instructions apply to ALL 2 and 3 panel Privacy Screen sets.

Soft

4

part a