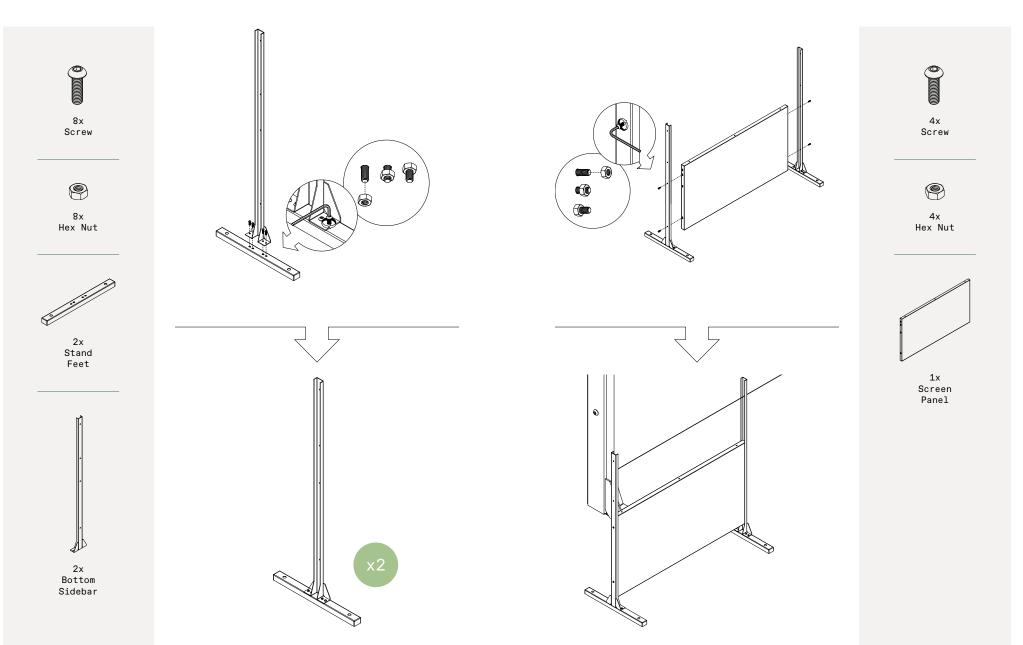

## parts and components

\*Although the Linear pattern is shown, these assembly instructions apply to ALL 2 and 3 panel Privacy Screen sets.

Soft

4

part a