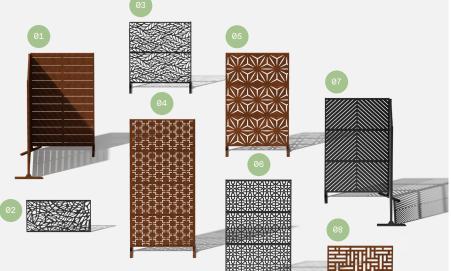

01 Linear Corner Screen - 02 Web Panel - 03 Flowleaf Two Panel -04 Quadra Four Panel - 05 Star Three Panel - 06 Parilla Three Panel -07 Arrow Corner Screen - 08 Blocks Panel

11

V

<u>meet you</u> <u>outside.</u>