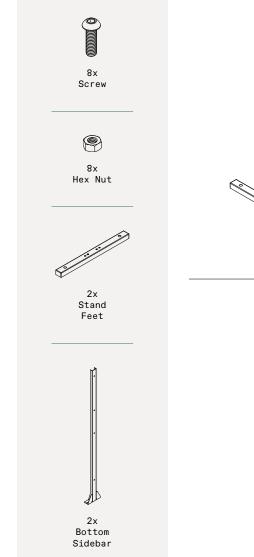

# parts and components

\*Although the Flowleaf pattern is shown, these assembly instructions apply to ALL 2 and 3 panel Privacy Screen sets.