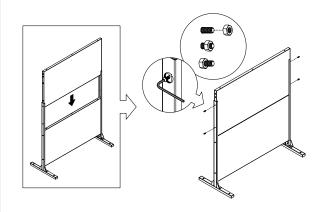

## privacy screen two panel/three panel screen set instructions







# parts and components

\*Although the Flowleaf pattern is shown, these assembly instructions apply to ALL 2 and 3 panel Privacy Screen sets.





#### part a

### part b













4x Hex Nut



1x Screen Panel

6

## part c







1x Screen Panel











part d



2x Top Sidebar

1x Screen Panel

#### complete



assemble.
arrange.
transform.

your living space extended.





#### 01 Linear Corner Screen - 02 Web Panel - 03 Flowleaf Two Panel - 04 Quadra Four Panel - 05 Star Three Panel - 06 Parilla Three Panel -

# about the privacy screen series

No one wants an audience as they soak in the hot tub after a long week!

Veradek Outdoor Privacy Screens are the perfect solution for creating breathtaking spaces while adding essential privacy to your property. Made from durable galvanized steel or Corten steel, our Privacy Screens are modern, modular, and easy to assemble without the need for permanent anchoring! Available in 8 beautiful, unique patterns and various privacy ratings, there's a Privacy Screen to suit your unique style!