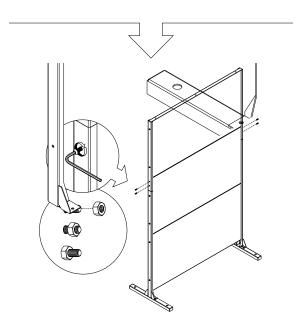

# parts and components

\*Although the Flowleaf pattern is shown, these assembly instructions apply to ALL 2 and 3 panel Privacy Screen sets.