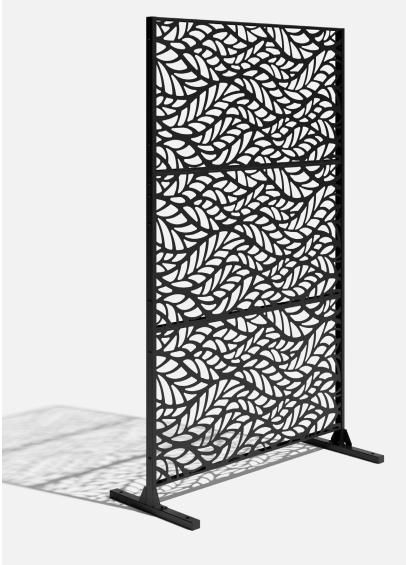

# parts and components

\*Although the Flowleaf pattern is shown, these assembly instructions apply to ALL 2 and 3 panel Privacy Screen sets.