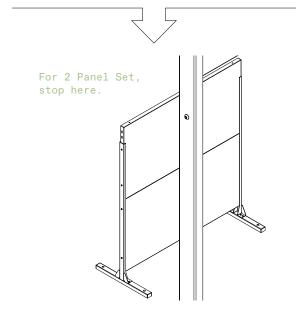

## privacy screen two panel/three panel screen set instructions







# parts and components

\*Although the Flowleaf pattern is shown, these assembly instructions apply to ALL 2 and 3 panel Privacy Screen sets.





#### part a

### part b













4x Hex Nut



1x Screen Panel

6

## part c







1x Screen Panel











part d



2x Top Sidebar

1x Screen Panel

#### complete



assemble.
arrange.
transform.

your living space extended.





#### 01 Linear Corner Screen - 02 Web Panel - 03 Flowleaf Two Panel - 04 Quadra Four Panel - 05 Star Three Panel - 06 Parilla Three Panel -

# about the privacy screen series

No one wants an audience as they soak in the hot tub after a long week!

Veradek Outdoor Privacy Screens are the perfect solution for creating breathtaking spaces while adding essential privacy to your property. Made from durable galvanized steel or Corten steel, our Privacy Screens are modern, modular, and easy to assemble without the need for permanent anchoring! Available in 8 beautiful, unique patterns and various privacy ratings, there's a Privacy Screen to suit your unique style!