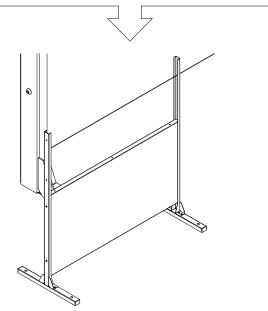

# parts and components

\*Although the Flowleaf pattern is shown, these assembly instructions apply to ALL 2 and 3 panel Privacy Screen sets.