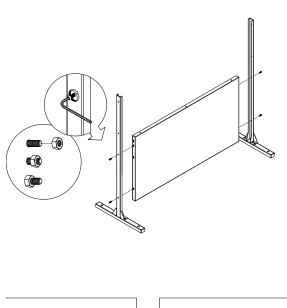

# parts and components

\*Although the Flowleaf pattern is shown, these assembly instructions apply to ALL 2 and 3 panel Privacy Screen sets.