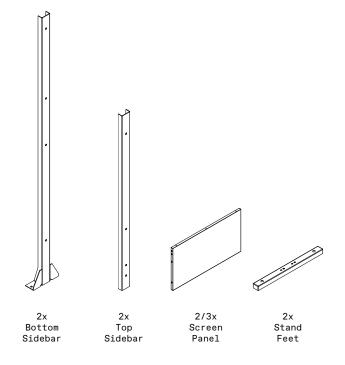

### part b

4x Hex Nut

1x Screen Panel

6

## part c

1x Screen Panel

part d

2x Top Sidebar

1x Screen Panel