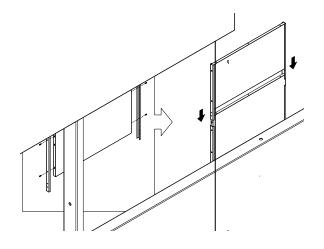

# parts and components

\*Although the Flowleaf pattern is shown, these assembly instructions apply to ALL 2 and 3 panel Privacy Screen sets.