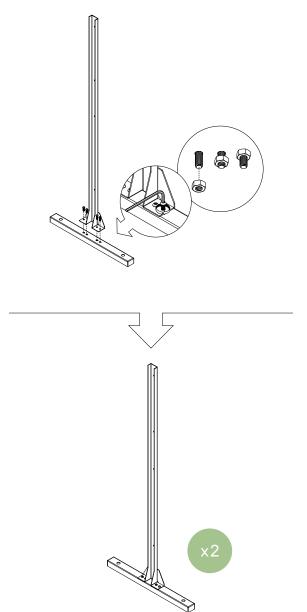

# parts and components

\*Although the Flowleaf pattern is shown, these assembly instructions apply to ALL 2 and 3 panel Privacy Screen sets.