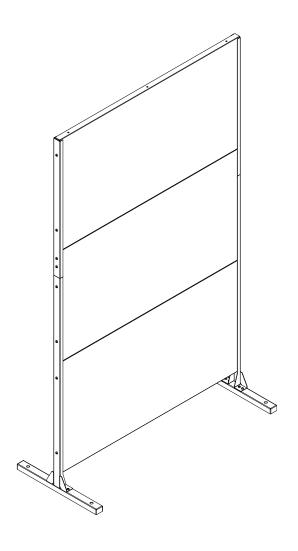

# parts and components

\*Although the Flowleaf pattern is shown, these assembly instructions apply to ALL 2 and 3 panel Privacy Screen sets.

#### part a

### part b

4x Hex Nut

1x Screen Panel

6

## part c

1x Screen Panel

part d

2x Top Sidebar

1x Screen Panel