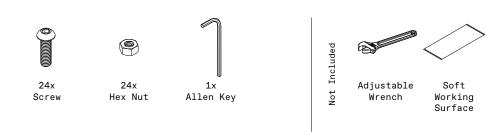

## privacy screen two panel/three panel screen set instructions







# parts and components

\*Although the Flowleaf pattern is shown, these assembly instructions apply to ALL 2 and 3 panel Privacy Screen sets.





#### part a

### part b













4x Hex Nut



1x Screen Panel

6

## part c







1x Screen Panel











part d



2x Top Sidebar

1x Screen Panel

#### complete



assemble.
arrange.
transform.

your living space extended.





#### 01 Linear Corner Screen - 02 Web Panel - 03 Flowleaf Two Panel - 04 Quadra Four Panel - 05 Star Three Panel - 06 Parilla Three Panel -

# about the privacy screen series

No one wants an audience as they soak in the hot tub after a long week!

Veradek Outdoor Privacy Screens are the perfect solution for creating breathtaking spaces while adding essential privacy to your property. Made from durable galvanized steel or Corten steel, our Privacy Screens are modern, modular, and easy to assemble without the need for permanent anchoring! Available in