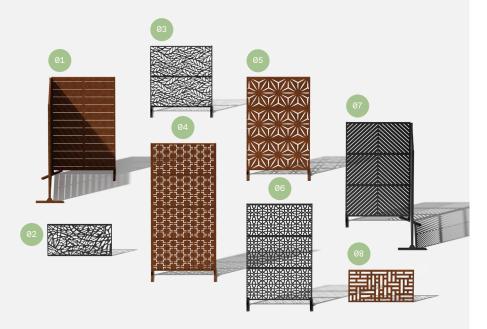

#### 01 Linear Corner Screen - 02 Web Panel - 03 Flowleaf Two Panel - 04 Quadra Four Panel - 05 Star Three Panel - 06 Parilla Three Panel -

# about the privacy screen series

No one wants an audience as they soak in the hot tub after a long week!

Veradek Outdoor Privacy Screens are the perfect solution for creating breathtaking spaces while adding essential privacy to your property. Made from durable galvanized steel or Corten steel, our Privacy Screens are modern, modular, and easy to assemble without the need for permanent anchoring! Available in 8 beautiful, unique patterns and various privacy ratings, there's a Privacy Screen to suit your unique style!

<sup>07</sup> Arrow Corner Screen - 08 Blocks Panel