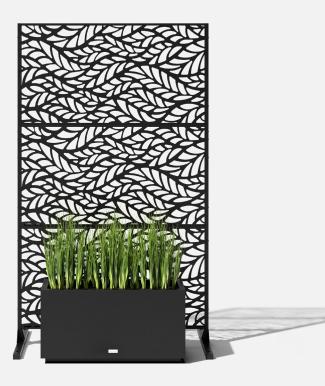

# about the privacy screen series

No one wants an audience as they soak in the hot tub after a long week!

Veradek Outdoor Privacy Screens are the perfect solution for creating breathtaking spaces while adding essential privacy to your property. Made from durable galvanized steel or Corten steel, our Privacy Screens are modern, modular, and easy to assemble without the need for permanent anchoring! Available in 8 beautiful, unique patterns and various privacy ratings, there's a Privacy Screen to suit your unique style!