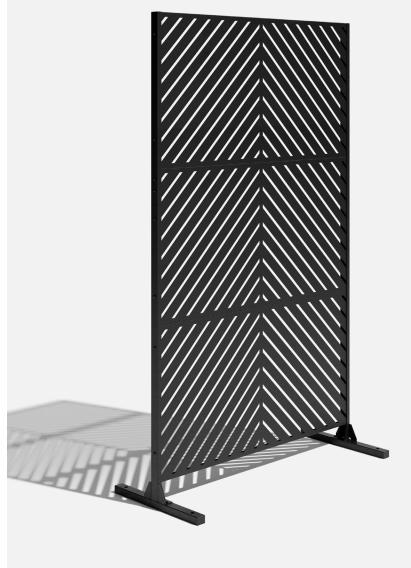

# parts and components

\*Although the Arrow pattern is shown, these assembly instructions apply to ALL 2 and 3 panel Privacy Screen sets.