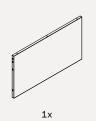

### part b

4x Hex Nut

1x Screen Panel

6

## part c

1x Screen Panel

part d

2x Top Sidebar

1x Screen Panel