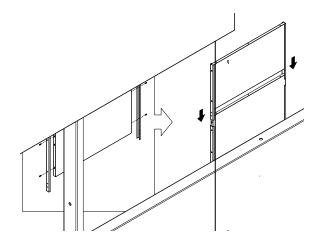

# parts and components

\*Although the Arrow pattern is shown, these assembly instructions apply to ALL 2 and 3 panel Privacy Screen sets.