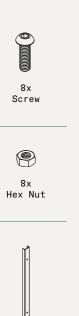

## privacy screen two panel/three panel screen set instructions







# parts and components

\*Although the Arrow pattern is shown, these assembly instructions apply to ALL 2 and 3 panel Privacy Screen sets.





#### part a

### part b













4x Hex Nut



1x Screen Panel

6

## part c







1x Screen Panel











part d



2x Top Sidebar

1x Screen Panel

#### complete



assemble.
arrange.
transform.

your living space extended.





#### 01 Linear Corner Screen - 02 Web Panel - 03 Flowleaf Two Panel - 04 Quadra Four Panel - 05 Star Three Panel - 06 Parilla Three Panel -

# about the privacy screen series

No one wants an audience as they soak in the hot tub after a long week!

Veradek Outdoor Privacy Screens are the perfect solution for creating breathtaking spaces while adding essential privacy to your property. Made from durable galvanized steel or Corten steel, our Privacy Screens are modern, modular, and easy to assemble without the need for permanent anchoring! Available in 8 beautiful, unique patterns and various privacy ratings, there's a Privacy Screen to suit your unique style!

<sup>0