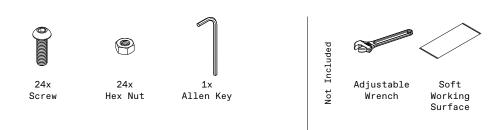

## privacy screen two panel/three panel screen set instructions







# parts and components

\*Although the Arrow pattern is shown, these assembly instructions apply to ALL 2 and 3 panel Privacy Screen sets.





#### part a

### part b













4x Hex Nut



1x Screen Panel

6

## part c







1x Screen Panel











part d



2x Top Sidebar

1x Screen Panel

#### complete



assemble.
arrange.
transform.

your living space extended.





#### 01 Linear Corner Screen - 02 Web Panel - 03 Flowleaf Two Panel - 04 Quadra Four Panel - 05 Star Three Panel - 06 Parilla Three Panel -

# about the privacy screen series

No one wants an audience as they soak in the hot tub after a long week!

Veradek Outdoor Privacy Screens are the perfect solution for creating breathtaking spaces while adding essential privacy to your property. Made from durable galvanized steel or Corten steel, our Privacy Screens are modern, modular, and easy to assemble without the need for permanent anchoring! Available in