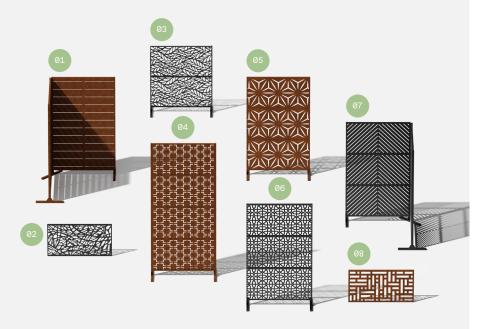

#### 01 Linear Corner Screen - 02 Web Panel - 03 Flowleaf Two Panel - 04 Quadra Four Panel - 05 Star Three Panel - 06 Parilla Three Panel -

<sup>07</sup> Arrow Corner Screen - 08 Blocks Panel