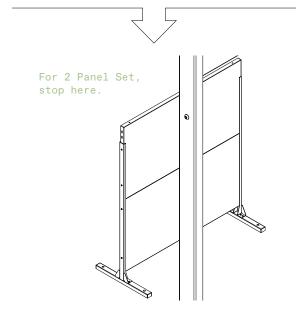

# parts and components

\*Although the Arrow pattern is shown, these assembly instructions apply to ALL 2 and 3 panel Privacy Screen sets.