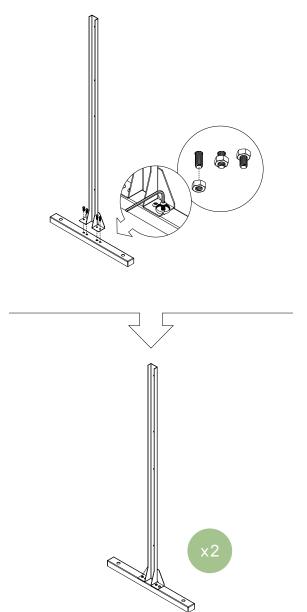

#### part a

### part b

4x Hex Nut

1x Screen Panel

6

## part c

1x Screen Panel

part d

2x Top Sidebar

1x Screen Panel