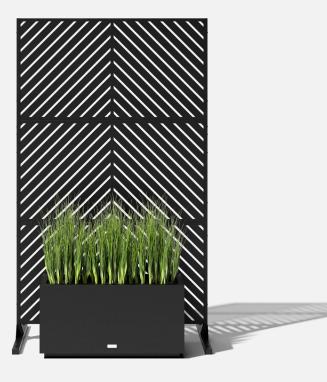

# about the privacy screen series

No one wants an audience as they soak in the hot tub after a long week!

Veradek Outdoor Privacy Screens are the perfect solution for creating breathtaking spaces while adding essential privacy to your property. Made from durable galvanized steel or Corten steel, our Privacy Screens are modern, modular, and easy to assemble without the need for permanent anchoring! Available in 8 beautiful, unique patterns and various privacy ratings, there's a Privacy Screen to suit your unique style!