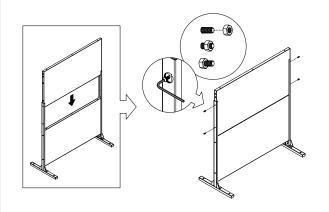

# parts and components

\*Although the Arrow pattern is shown, these assembly instructions apply to ALL 2 and 3 panel Privacy Screen sets.