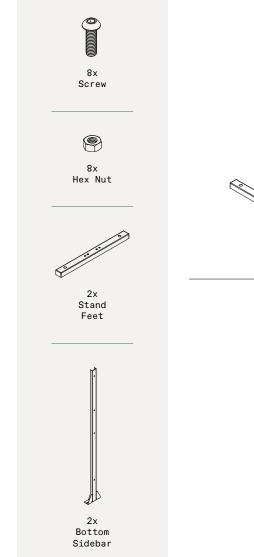

#### part a

### part b

4x Hex Nut

1x Screen Panel

6

## part c

1x Screen Panel

part d

2x Top Sidebar

1x Screen Panel