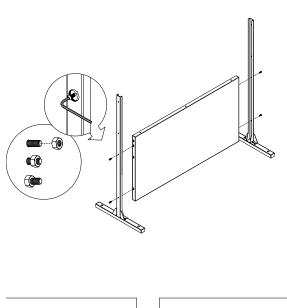

#### part a

### part b

4x Hex Nut

1x Screen Panel

6

## part c

1x Screen Panel

part d

2x Top Sidebar

1x Screen Panel