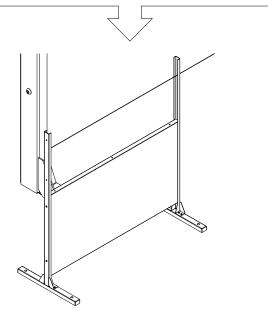

#### part a

### part b

4x Hex Nut

1x Screen Panel

6

## part c

1x Screen Panel

part d

2x Top Sidebar

1x Screen Panel