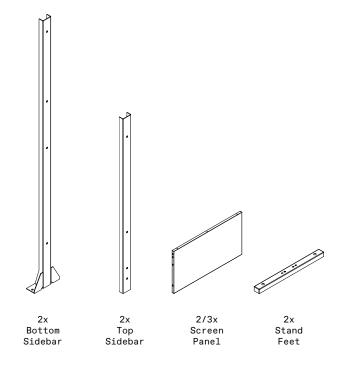

### part b

4x Hex Nut

1x Screen Panel

6

## part c

1x Screen Panel

part d

2x Top Sidebar

1x Screen Panel