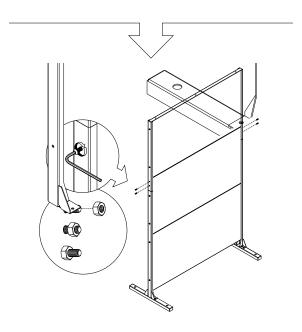

# parts and components

\*Although the Arrow pattern is shown, these assembly instructions apply to ALL 2 and 3 panel Privacy Screen sets.