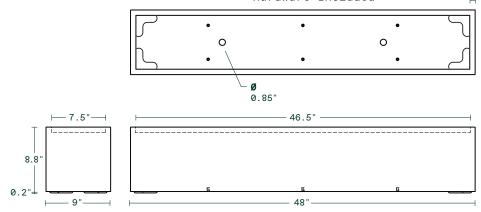

#### window box thirty-six

36"Lx9"Wx9"H

Weight:241bs Capacity:12.6gal | 47.8L

Interior Dimensions

Exterior Dimensions

### railing planter forty-eight

48"Lx9"Wx9"H Weight: 301bs

Capacity:16.8 gal | 63.7 L

Interior Dimensions

Exterior Dimensions

veradek — outdoor

info@veradek.com

veradek.com