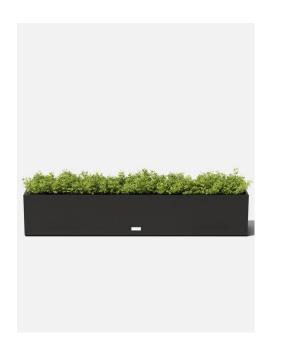

#### metallic series

## window box planter

# black gray white

#### materials

made from 16 gauge galvanized steel

#### features

all weather resistant foam insulation rust resistant scratch resistant powder coat

drainage holes

planter bracket included drainage plugs included commercial grade

construction

#### window box thirty-six

36"Lx9"Wx9"H

Weight:241bs Capacity:12.6gal | 47.8L





Interior Dimensions



Exterior Dimensions

### railing planter forty-eight

48"Lx9"Wx9"H Weight: 301bs

Capacity:16.8 gal | 63.7 L





Interior Dimensions





Exterior Dimensions

veradek — outdoor

info@veradek.com

veradek.com

veradek