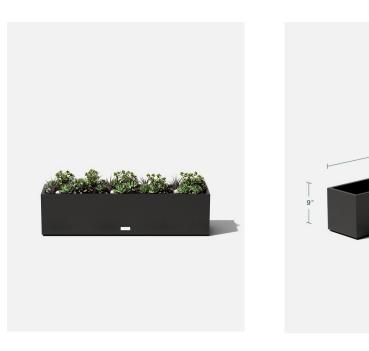

#### window box thirty-six

36"Lx9"Wx9"H

Weight:241bs Capacity:12.6gal | 47.8L

Interior Dimensions

Exterior Dimensions