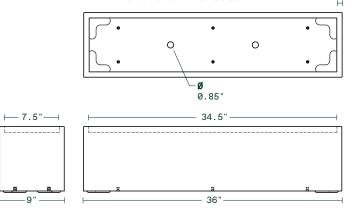

#### window box thirty-six

36"Lx9"Wx9"H

Weight:241bs Capacity:12.6gal | 47.8L

Interior Dimensions

Exterior Dimensions