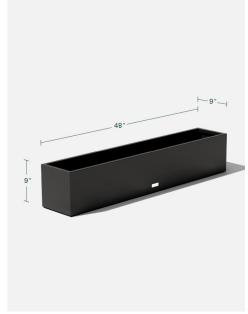

### railing planter forty-eight

48"Lx9"Wx9"H Weight: 301bs

Capacity:16.8 gal | 63.7 L

Interior Dimensions

Exterior Dimensions

veradek — outdoor

info@veradek.com

veradek.com