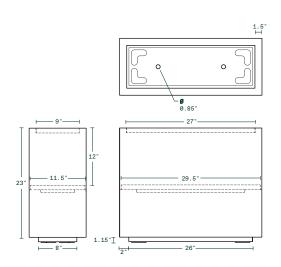

#### span short

30"L x 12"W x 24"H
Weight:53 lbs
Capacity:37.4 gal | 141.5 L
Capacity with Shelf:18.7 gal | 70.7 L

#### materials

made from 16 gauge galvanized steel

Interior Dimensions

Interior Dimensions

Interior Dimensions

**Exterior Dimensions** 

Exterior Dimensions

Exterior Dimensions

veradek — outdoor

info@veradek.com

veradek.com

veradek