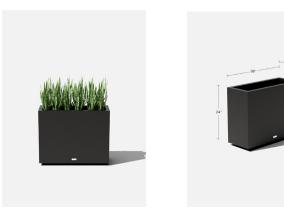

#### span short

30"L x 12"W x 24"H
Weight:53 lbs
Capacity:37.4 gal | 141.5 L
Capacity with Shelf:18.7 gal | 70.7 L

#### span medium

38"L x 10"W x 30"H Weight:69 lbs Capacity:49.3 gal | 186.8 L

Capacity with Shelf:19.7gal | 74.7L

#### span large

42"L x 16"W x 32"H Weight:861bs

Capacity: 93 gal | 352.3 L

Capacity with Shelf:34.9gal | 132.1L

**Exterior Dimensions** 

Exterior Dimensions

Exterior Dimensions

veradek — outdoor

info@veradek.com

veradek.com

veradek