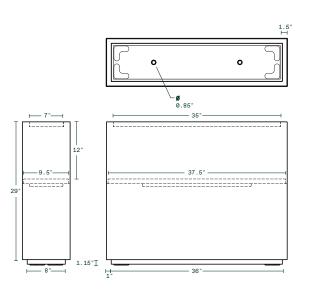

#### span medium

38"L x 10"W x 30"H Weight:69 lbs Capacity:49.3 gal | 186.8 L

Capacity with Shelf:19.7gal | 74.7L

#### materials

made from 16 gauge galvanized steel

Interior Dimensions

Interior Dimensions

Interior Dimensions

**Exterior Dimensions** 

Exterior Dimensions

Exterior Dimensions

veradek — outdoor

info@veradek.com

veradek.com

veradek