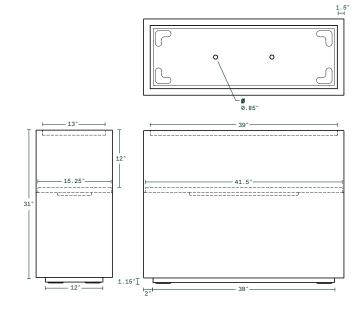

#### span large

42"L x 16"W x 32"H Weight:861bs

Capacity: 93 gal | 352.3 L

Capacity with Shelf:34.9gal | 132.1L

#### materials

made from 16 gauge galvanized steel

Interior Dimensions

Interior Dimensions

Interior Dimensions

**Exterior Dimensions** 

Exterior Dimensions

Exterior Dimensions

veradek — outdoor

info@veradek.com

veradek.com

veradek