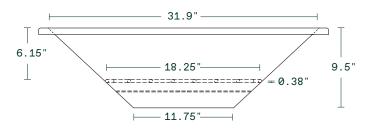

### square fire pit

34.5"L  $\times$  34.5"W  $\times$  9.5"H Weight: 63 lbs

cover or store indoors during the winter and/or extreme weather conditions

Interior Dimensions

Exterior Dimensions

 veradek
 outdoor
 info@veradek.com
 veradek.com
 overadek.com