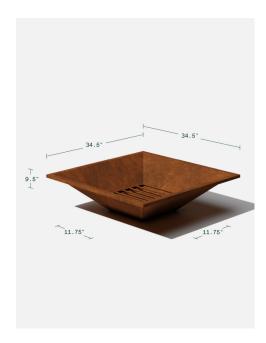

### square fire pit

34.5"L  $\times$  34.5"W  $\times$  9.5"H Weight: 63 lbs

cover or store indoors during the winter and/or extreme weather conditions

Interior Dimensions

Exterior Dimensions

 veradek
 outdoor
 info@veradek.com
 veradek.com
 overadek.com