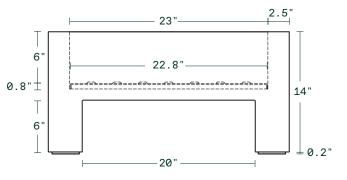

### cube fire pit

28"L x 28"W x 14"H Weight:77lbs

| black        |  |
|--------------|--|
| corten steel |  |

\*all corten steel Fire Pits arrive in their raw steel (unrusted) state as shown in contents page.

cover or store indoors during the winter and/or extreme weather conditions

Interior Dimensions

veradek

outdoor

info@veradek.com

Exterior Dimensions

veradek.com