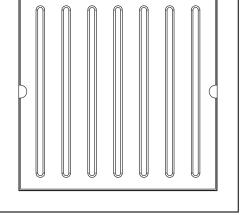

#### materials

body is made from durable 16 gauge steel shelf is made from durable 11 gauge steel