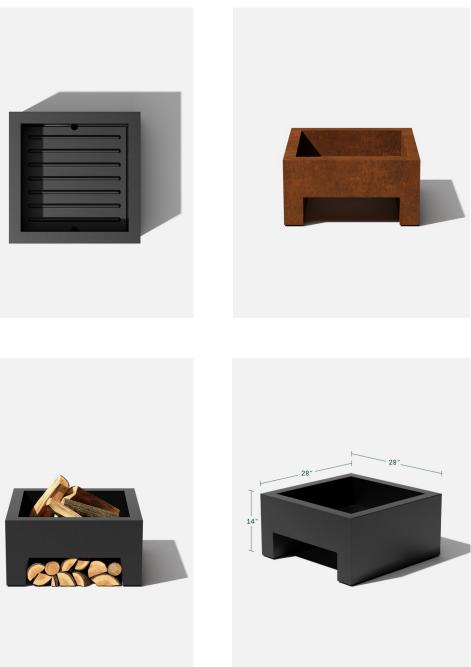

# cube fire pit

### cube fire pit

28"L x 28"W x 14"H Weight:77lbs

| black        |  |
|--------------|--|
| corten steel |  |

\*all corten steel Fire Pits arrive in their raw steel (unrusted) state as shown in contents page.

#### features

| heat resistant                   | drainage holes |
|----------------------------------|----------------|
| all weather resistant            | wood storage   |
| commercial grade<br>construction | optional cover |