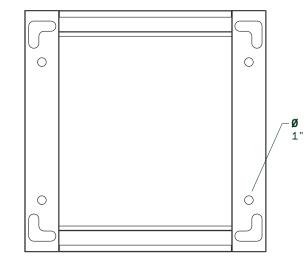

#### features

| heat resistant                   | drainage holes |
|----------------------------------|----------------|
| all weather resistant            | wood storage   |
| commercial grade<br>construction | optional cover |