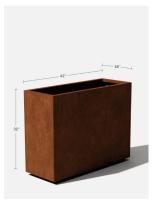

# span planter

| span  |  |
|-------|--|
| short |  |

30"L x 12"W x 24"H weight: 531bs capacity: 37.4 gal | 141.5 L capacity with shelf: 18.7gal | 70.7L

38"L x 10"W x 30"H span weight: 691bs medium capacity: 49.3gal|186.8L capacity with shelf: 19.7gal | 74.7L

⊢ 7"—

outdoor

42"L x 16"W x 32"H span weight: 861bs large capacity: 93gal|352.3L capacity with shelf: 34.9 gal | 132.1 L

interior dimensions

exterior dimensions

veradek.com