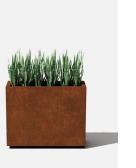

# span planter

| span  |  |
|-------|--|
| short |  |

30"L x 12"W x 24"H weight: 531bs capacity: 37.4 gal | 141.5 L capacity with shelf: 18.7gal | 70.7L

38"L x 10"W x 30"H span weight: 691bs medium capacity: 49.3gal|186.8L capacity with shelf: 19.7gal | 74.7L