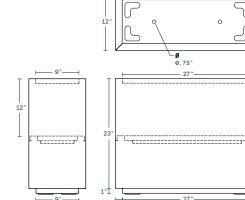

# span planter

| span  |  |
|-------|--|
| short |  |

30"L x 12"W x 24"H weight: 531bs capacity: 37.4 gal | 141.5 L capacity with shelf: 18.7gal | 70.7L

38"L x 10"W x 30"H span weight: 691bs medium capacity: 49.3gal|186.8L capacity with shelf: 19.7gal | 74.7L

## hardware included

butterfly nut - m6 x 1mm thread

hex bolt - m6 x 1mm thread, 12mm long

floating snap-in nut - m6 x 1mm thread

interior dimensions

exterior dimensions

exterior dimensions

1.5 interior dimensions

⊢ 7"—

outdoor

42"L x 16"W x 32"H span weight: 861bs large capacity: 93gal|352.3L capacity with shelf: 34.9 gal | 132.1 L

interior dimensions

exterior dimensions

veradek.com