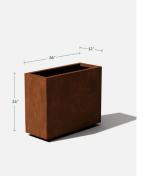

# span planter

| span  |  |
|-------|--|
| short |  |

30"L x 12"W x 24"H weight: 531bs capacity: 37.4 gal | 141.5 L capacity with shelf: 18.7gal | 70.7L

38"L x 10"W x 30"H span weight: 691bs medium capacity: 49.3gal|186.8L capacity with shelf: 19.7gal | 74.7L