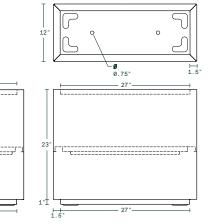

# span planter

| span  |  |
|-------|--|
| short |  |

30"L x 12"W x 24"H weight: 531bs capacity: 37.4 gal | 141.5 L capacity with shelf: 18.7gal | 70.7L

38"L x 10"W x 30"H span weight: 691bs medium capacity: 49.3gal|186.8L capacity with shelf: 19.7gal | 74.7L

## hardware included

butterfly nut - m6 x 1mm thread

hex bolt - m6 x 1mm thread, 12mm long

floating snap-in nut - m6 x 1mm thread

interior dimensions

exterior dimensions

exterior dimensions

1.5 interior dimensions

⊢ 7"—

outdoor

42"L x 16"W x 32"H span weight: 861bs large capacity: 93gal|352.3L capacity with shelf: 34.9 gal | 132.1 L

interior dimensions

exterior dimensions

veradek.com