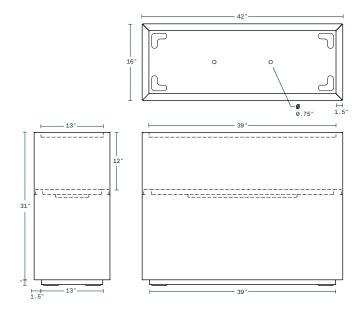

# span planter

| span  |  |
|-------|--|
| short |  |

30"L x 12"W x 24"H weight: 531bs capacity: 37.4 gal | 141.5 L capacity with shelf: 18.7gal | 70.7L

38"L x 10"W x 30"H span weight: 691bs medium capacity: 49.3gal|186.8L capacity with shelf: 19.7gal | 74.7L

## hardware included

butterfly nut - m6 x 1mm thread

hex bolt - m6 x 1mm thread, 12mm long

floating snap-in nut - m6 x 1mm thread

interior dimensions

exterior dimensions

exterior dimensions

1.5 interior dimensions

⊢ 7"—

outdoor

42"L x 16"W x 32"H span weight: 861bs large capacity: 93gal|352.3L capacity with shelf: 34.9 gal | 132.1 L

interior dimensions

exterior dimensions

veradek.com