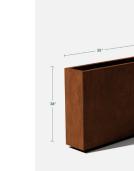

# span planter

| span  |  |
|-------|--|
| short |  |

30"L x 12"W x 24"H weight: 531bs capacity: 37.4 gal | 141.5 L capacity with shelf: 18.7gal | 70.7L

38"L x 10"W x 30"H span weight: 691bs medium capacity: 49.3gal|186.8L capacity with shelf: 19.7gal | 74.7L

## hardware included

butterfly nut - m6 x 1mm thread

hex bolt - m6 x 1mm thread, 12mm long

floating snap-in nut - m6 x 1mm thread

interior dimensions

exterior dimensions

exterior dimensions

1.5 interior dimensions