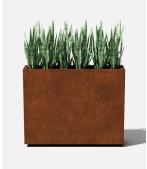

# span planter

| span  |  |
|-------|--|
| short |  |

30"L x 12"W x 24"H weight: 531bs capacity: 37.4 gal | 141.5 L capacity with shelf: 18.7gal | 70.7L

38"L x 10"W x 30"H span weight: 691bs medium capacity: 49.3gal|186.8L capacity with shelf: 19.7gal | 74.7L