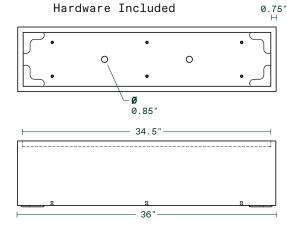

### features

all weather resistant foam insallation drainage holes commercial grade construction planter bracket included drainage plugs included

### window box thirty-six

36"Lx9"Wx9"H

Weight:24lbs Capacity:12.6gal | 47.8L

Interior Dimensions

# 9"

**├**─ 7.5"──

Exterior Dimensions