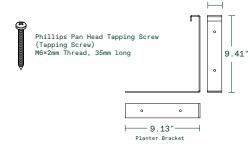

### features

all weather resistant foam insallation drainage holes commercial grade construction planter bracket included drainage plugs included

## railing planter forty-eight

48"L x 9"W x 9"H

Weight:301bs Capacity:16.8gal|63.7L

Exterior Dimensions

Interior Dimensions

veradek — outdoor

info@veradek.com

veradek.com