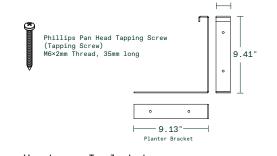

### features

all weather resistant foam insallation drainage holes commercial grade construction planter bracket included drainage plugs included

### window box thirty-six

36"Lx9"Wx9"H

Weight:24lbs Capacity:12.6gal | 47.8L

Interior Dimensions