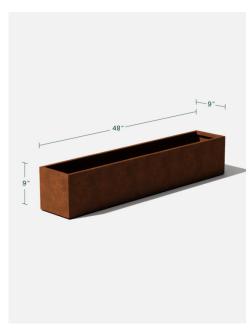

## railing planter forty-eight

48"L x 9"W x 9"H

Weight:301bs Capacity:16.8gal|63.7L

Exterior Dimensions

Interior Dimensions

veradek — outdoor

info@veradek.com

veradek.com