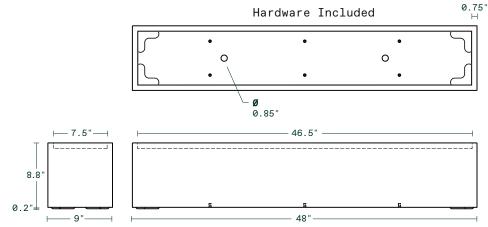

### features

all weather resistant foam insallation drainage holes commercial grade construction planter bracket included drainage plugs included

## railing planter forty-eight

48"L x 9"W x 9"H

Weight:301bs Capacity:16.8gal|63.7L

Exterior Dimensions

Interior Dimensions

veradek — outdoor

info@veradek.com

veradek.com