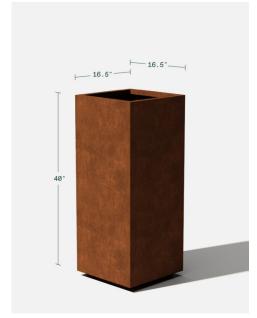

# pedestal tall 16.5"L x 16.5"W x 40"H 16" Weight:61lbs Capacity:47.1gal | 178.4L Capacity with Shelf:18.8 gal | 71.3 L -----38.85 \_\_\_\_13.5"

Interior Dimensions

**Exterior Dimensions** 

veradek.com

info@veradek.com