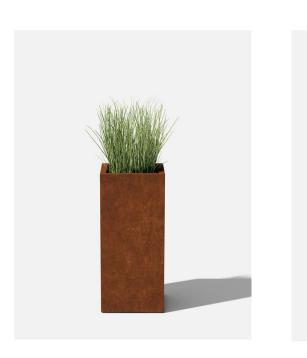

# pedestal tall 16.5"L x 16.5"W x 40"H 16" Weight:61lbs Capacity:47.1gal | 178.4L Capacity with Shelf:18.8 gal | 71.3 L -----38.85 \_\_\_\_13.5"

Interior Dimensions

**Exterior Dimensions** 

veradek.com

info@veradek.com