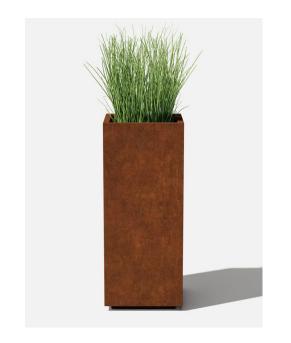

# pedestal tall 16.5"L x 16.5"W x 40"H 16" Weight:61lbs Capacity:47.1gal | 178.4L Capacity with Shelf:18.8 gal | 71.3 L -----38.85 \_\_\_\_13.5"

Interior Dimensions

**Exterior Dimensions** 

veradek.com

info@veradek.com