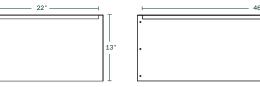

# garden bed twenty-four

48"L x 24"W x 13"H Weight:491bs Capacity:64.8 gal | 245.4 L

Hex Flange Nut M6×1mm Thread

Hardware Included

Interior Dimensions

**Exterior Dimensions** 

## garden bed forty-eight

48"L x 48"W x 13"H Weight:661bs Capacity:129.6gal | 490.8L

Hex Flange Nut M6×1mm Thread

Hardware Included

Interior Dimensions

**Exterior Dimensions** 