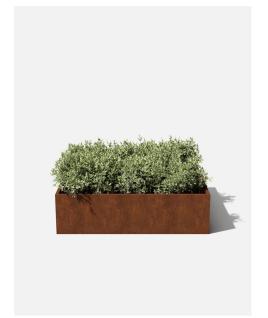

# garden bed planter

# garden bed twenty-four

48"L x 24"W x 13"H Weight:491bs Capacity:64.8 gal | 245.4 L

Hex Flange Nut M6×1mm Thread

Hardware Included

Interior Dimensions

**Exterior Dimensions** 