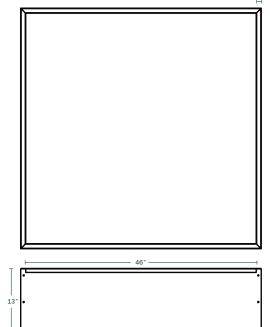

## garden bed forty-eight

48"L x 48"W x 13"H Weight:661bs Capacity:129.6gal | 490.8L

Hex Flange Nut M6×1mm Thread

Hardware Included

Interior Dimensions

**Exterior Dimensions** 