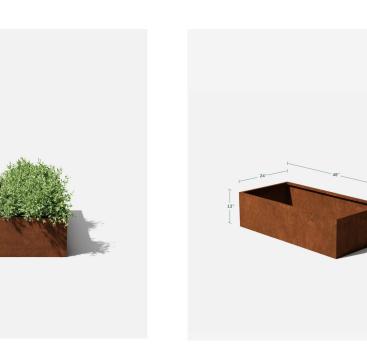

# garden bed twenty-four

48"L x 24"W x 13"H Weight:491bs Capacity:64.8 gal | 245.4 L

Hex Flange Nut M6×1mm Thread

Hardware Included

Interior Dimensions

**Exterior Dimensions** 

## garden bed forty-eight

48"L x 48"W x 13"H Weight:661bs Capacity:129.6gal | 490.8L

Hex Flange Nut M6×1mm Thread

Hardware Included

Interior Dimensions

**Exterior Dimensions** 