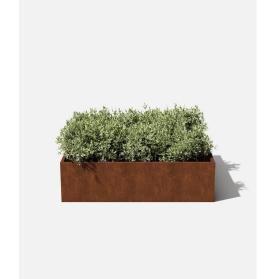

# garden bed planter

## garden bed forty-eight

48"L x 48"W x 13"H Weight:661bs Capacity:129.6gal | 490.8L

Hex Flange Nut M6×1mm Thread

Hardware Included

Interior Dimensions

**Exterior Dimensions** 