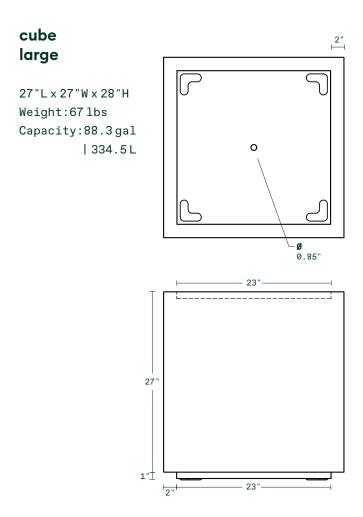

#### Interior Dimensions

1"]

Exterior Dimensions

1.5"

Interior Dimensions

Exterior Dimensions

info@veradek.com

Interior Dimensions

Exterior Dimensions

veradek.com