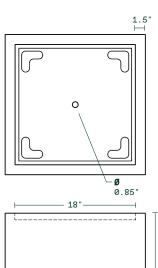

### cube small

17"L x 17"W x 18"H Weight:261bs Capacity:22.5gal|85.2L

#### Interior Dimensions

1"]

Exterior Dimensions

1.5"

Interior Dimensions

Exterior Dimensions

info@veradek.com

Interior Dimensions