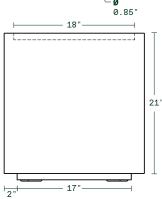

#### cube medium

21"Lx21"Wx22"H Weight:391bs Capacity:42gal|158.9L

Exterior Dimensions

veradek.com