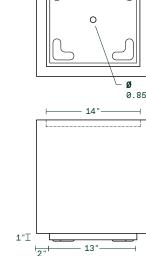

### cube small

17"L x 17"W x 18"H Weight:261bs Capacity:22.5gal|85.2L

#### Interior Dimensions

1"]

Exterior Dimensions

1.5"

Interior Dimensions

Exterior Dimensions

info@veradek.com

Interior Dimensions