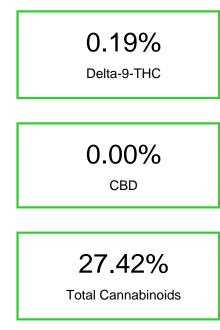

### Cannabinoid Profile by HPLC

Cannabinoid % wt mg/g CBDA 0.067 0.67 CBGA 0.83 8.3 CBG 0.102 1.02 THCVa 12.13 1.213 Delta-9-THC 0.194 1.94 THCA 25.02 250.15 **Total Cannabinoids** 27.42 274.2 **Calculated Total THC** 22.13 221.32 **Calculated CBD Yield** 0.06 0.59 Calculated Total THC = Delta-9-THC + 0.877 \* THCA Calculated Maximum CBD Yield = CBD + 0.877 \* CBDA