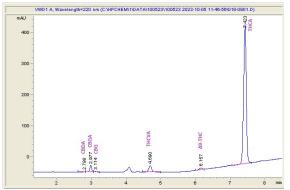

#### Chromatogram

### Cannabinoid Profile by HPLC

Cannabinoid % wt mg/g CBDA 0.067 0.67 CBGA 0.83 8.3 CBG 0.102 1.02 THCVa 12.13 1.213 Delta-9-THC 0.194 1.94 THCA 25.02 250.15 **Total Cannabinoids** 27.42 274.2 **Calculated Total THC** 22.13 221.32 **Calculated CBD Yield** 0.06 0.59 Calculated Total THC = Delta-9-THC + 0.877 \* THCA Calculated Maximum CBD Yield = CBD + 0.877 \* CBDA