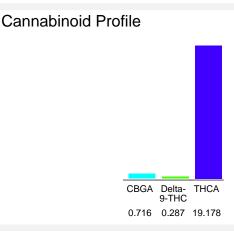

### Cannabinoid Profile by HPLC

Cannabinoid % wt mg/g CBGA 0.716 7.16 Delta-9-THC 0.287 2.87 THCA 191.78 19.18 **Total Cannabinoids** 20.18 201.8 **Calculated Total THC** 17.11 171.06 Calculated CBD Yield 0.00 0.00 Calculated Total THC = Delta-9-THC + 0.877 \* THCA Calculated Maximum CBD Yield = CBD + 0.877 \* CBDA