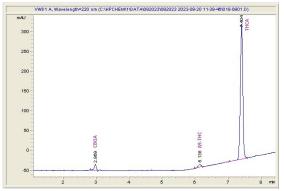

## Superstrain

## Huntington Beach, CA mike@superstrain.com

## Sample 656-092023-003

#### Gelato Fuel

Sample Submitted: 09-20-2023; Report Date: 09-26-2023

# Gelato Fuel

Plant Material: Flower

#### Chromatogram





### Cannabinoid Profile by HPLC



Cannabinoid % wt mg/g CBGA 0.716 7.16 Delta-9-THC 0.287 2.87 THCA 191.78 19.18 **Total Cannabinoids** 20.18 201.8 **Calculated Total THC** 17.11 171.06 Calculated CBD Yield 0.00 0.00 Calculated Total THC = Delta-9-THC + 0.877 \* THCA Calculated Maximum CBD Yield = CBD + 0.877 \* CBDA

Marin Analytics, LLC 250 Bel Marin Keys Blvd, Suite D4 Novato, CA 94949

833-321-TEST / info@marinanalytics.com

Sara Biancalo

Sara Biancalana Chief Scientist

This sample has been tested by Marin Analytics, LLC using valid testing methodologies and a quality system. Values reported relate only to the sample tested. Marin Analytics, LLC makes no claims as to the efficacy, safety, or other risks associated with any detected or non-detected levels of any compounds reporte