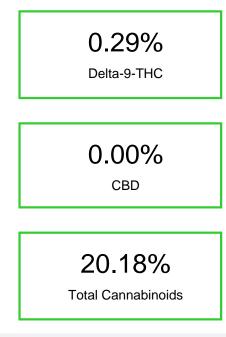

### Cannabinoid Profile by HPLC

Cannabinoid % wt mg/g CBGA 0.716 7.16 Delta-9-THC 0.287 2.87 THCA 191.78 19.18 **Total Cannabinoids** 20.18 201.8 **Calculated Total THC** 17.11 171.06 Calculated CBD Yield 0.00 0.00 Calculated Total THC = Delta-9-THC + 0.877 \* THCA Calculated Maximum CBD Yield = CBD + 0.877 \* CBDA