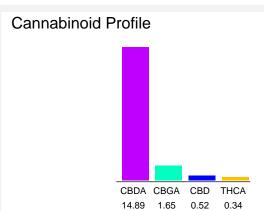

#### Cannabinoid Profile by HPLC

0.30%

Calculated THC Yield

13.58%

Calculated CBD Yield

| Cannabinoid                                       | % wt  | mg/g   |
|---------------------------------------------------|-------|--------|
| CBDA                                              | 14.89 | 148.9  |
| CBGA                                              | 1.65  | 16.5   |
| CBD                                               | 0.52  | 5.2    |
| THCA                                              | 0.34  | 3.4    |
| <b>Total Cannabinoids</b>                         | 17.40 | 174.0  |
| Calculated THC Yield                              | 0.30  | 2.98   |
| Calculated CBD Yield                              | 13.58 | 135.79 |
| Calculated Maximum THC Yield = THC + 0.877 * THCA |       |        |